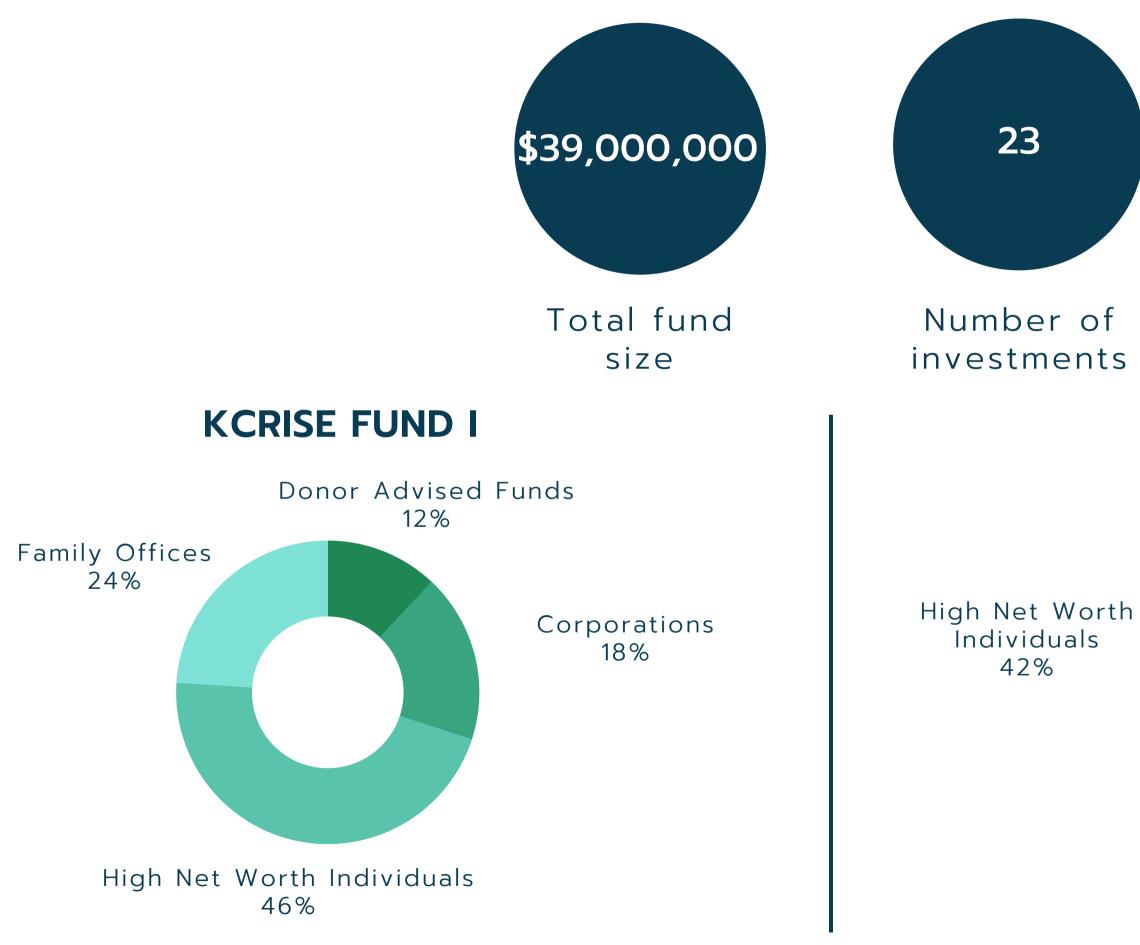

# RISE FUND

#### Activating the untapped potential of the KC region



#### OF ALL NEW JOBS IN THE REGION COME FROM STARTUPS

SOURCE: MO SOURCELINK



## **KCRISE FUND METRICS**





#### **KCRISE FUND II**



# KCRISE FUND PORTFOLIO COMPANIES HAVE RAISED \$282 MILLON IN THE ROUNDS SINCE WHICH KCRISE INVESTED.

# 76% of which came from outside KC.



#### **CO-INVESTED WITH 41 FIRMS ACROSS THE NATION**



#### \*2 VC PARTNERS ARE LOCATED IN SWITZERLAND

#### **SECTORS WHERE KC THRIVES** FOOD & HEALTH **GOVTECH TECH BEVERAGE** SMR T. BARDAVON<sup>®</sup> Health Innovations **FINTECH** PARTIALLY EXITED



#### **BIG DATA**



#### MAINST DATA

HR TECH hackstitch



blooom



### **SpiderOak**

## **INTERNET OF THINGS pepper III SITE 10**01

ShotTracker<sup>®</sup> Z e Q O EXITED