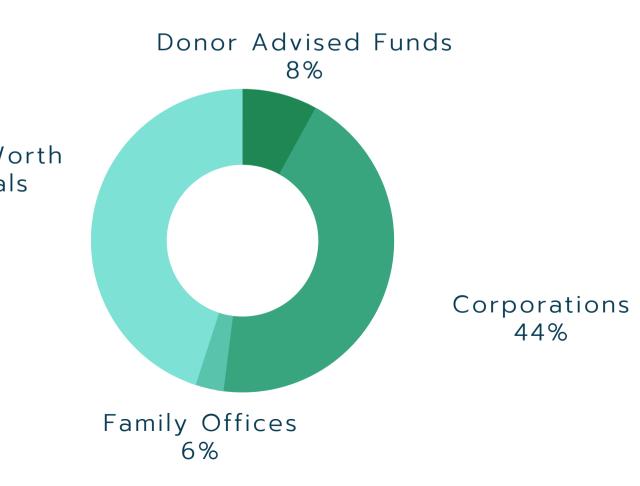

# RISE FUND

#### Activating the untapped potential of the KC region



#### OF ALL NEW JOBS IN THE REGION COME FROM STARTUPS

SOURCE: MO SOURCELINK



## **KCRISE FUND METRICS**





#### **KCRISE FUND II**



# KCRISE FUND PORTFOLIO COMPANIES HAVE RAISED \$282 MILLON IN THE ROUNDS SINCE WHICH KCRISE INVESTED.

# 76% of which came from outside KC.



#### **CO-INVESTED WITH 41 FIRMS ACROSS THE NATION**



#### \*2 VC PARTNERS ARE LOCATED IN SWITZERLAND

#### **SECTORS WHERE KC THRIVES** FOOD & HEALTH **GOVTECH TECH BEVERAGE** SMR T. BARDAVON<sup>®</sup> Health Innovations **FINTECH** PARTIALLY EXITED



#### **BIG DATA**



#### MAINST DATA

HR TECH hackstitch



blooom



### **SpiderOak**

## **INTERNET OF THINGS pepper III SITE 10**01

ShotTracker<sup>®</sup> Z e Q O EXITED