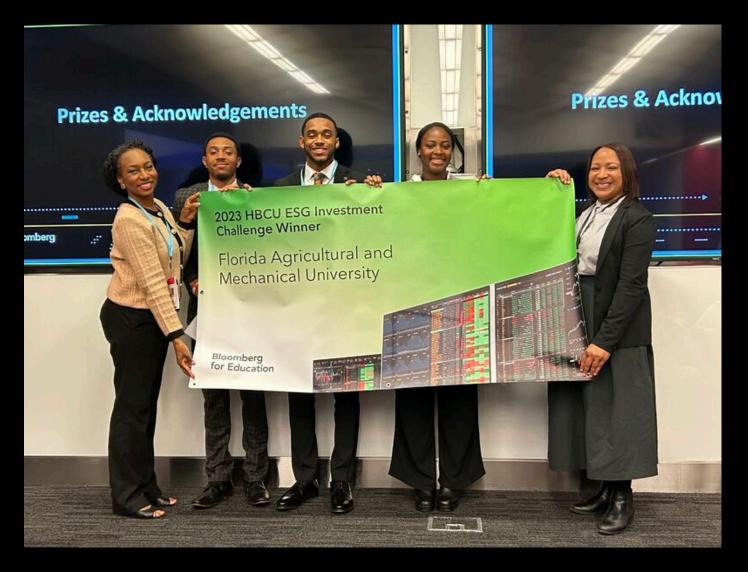

SOCIETY FOR FINANCIAL EDUCATION & PROFESSIONAL DEVELOPMENT

SFEPD Top Student Ambassador Program Award Florida A&M University

Follow:

Florida A&M University, Accounting, Finance & Business Law Society for Financial Education and Professional Development

SFEPD Top Student Ambassador Program Award
Tuskegee University