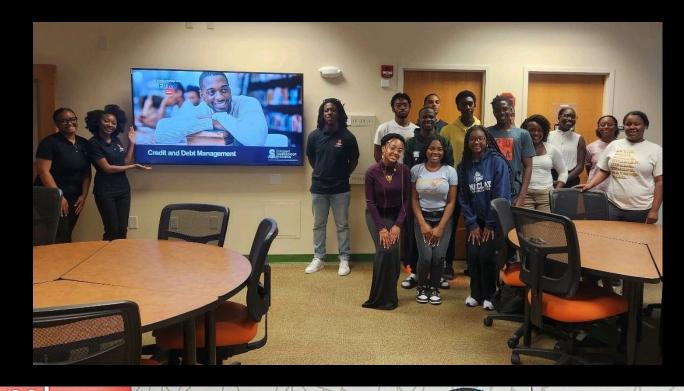

# An Effort to Enhance Financial Literacy Among College Student and Historically Underserved Populations

Inger Daniels-Hollar, Ph.D.
Assistant Professor
School of Business and Industry (SBI)
Florida A&M University