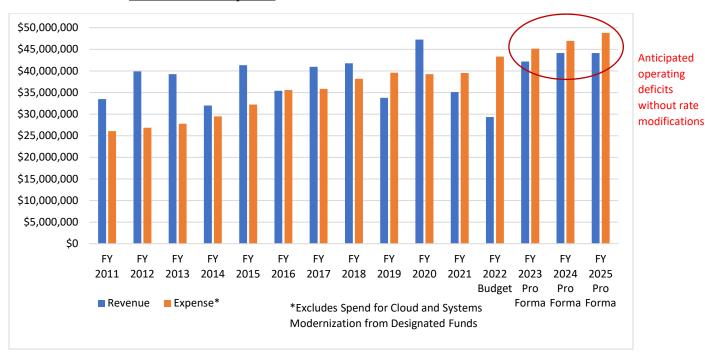

Chart 10 – <u>Historical and Projected Revenue without Rate Card Model Compared to Historical</u> and Pro Forma Expenses

Anticipated revenue sufficient to fund expenses under proposed Rate Card Model

Chart 12 - Total Reserves vs. Target: Historical and Projected without Rate Card Model