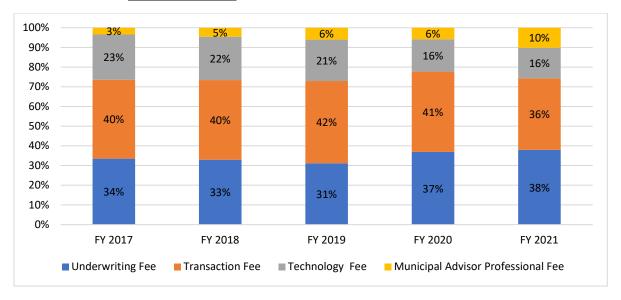

## Chart 3 – <u>Historical Actual Revenue for the Rate Card Fees as a Percentage of the Total Rate</u> Card Fee Revenue