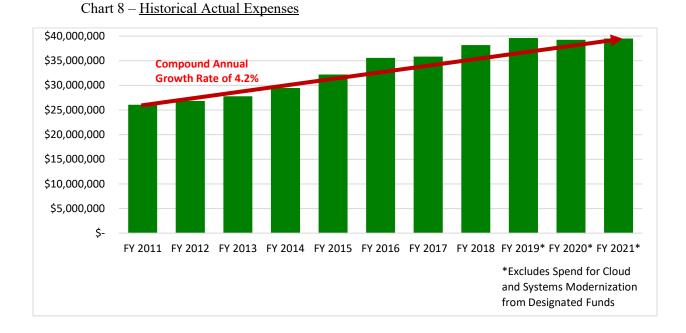

### Chart 5 - Historical Effective Fee Rate Changes

Chart 6 - Historical Expense Variances: Budget vs. Actual

Chart 7 - Historical Budgeted Revenue and Budgeted Expense

Chart 9 – Historical Budgeted Expense by Function