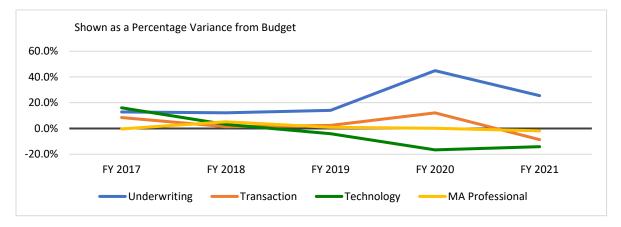

#### Chart 4 - Rate Card Fees: Historical Activity Volume Variance Budget to Actual