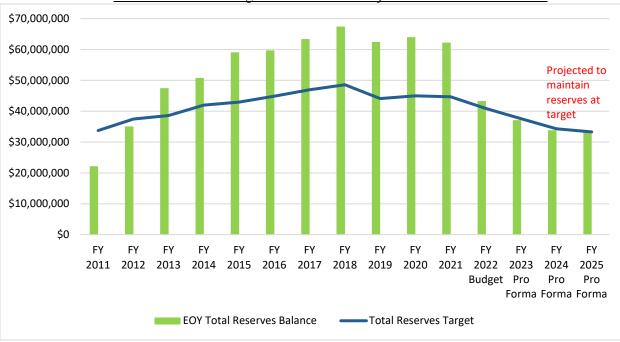

Chart 13 - Total Reserves vs. Target: Historical and Projected with Rate Card Model

Chart 14 – <u>Distribution of Registrants by Range of Total Fees Assessed Under Current Fee</u> <u>Structure Compared to Projected Distribution Under the Rate Card Model</u> (Exclusive of Late Fees and Examination Fees)