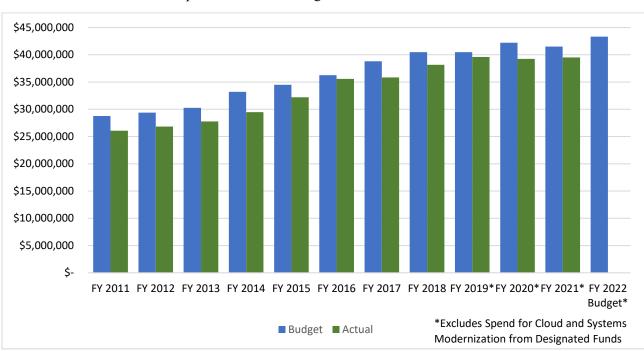

## EXHIBIT 3(a)

Transaction Fee\*

2021 2021 Budget Actual

2021 2021 Budget Actual



# **Supporting Charts**

\$9,000,000 \$8,000,000

\$7,000,000

\$6,000,000

\$5,000,000 \$4,000,000

\$3,000,000

\$2,000,000

\$1,000,000

\$0

2017 2017 Budget Actual

2018 2018 Budget Actual





## Chart 2 - Historical Budget vs. Actual Revenue for the Rate Card Fees



\$0





## Chart 3 – <u>Historical Actual Revenue for the Rate Card Fees as a Percentage of the Total Rate</u> Card Fee Revenue

#### Chart 4 - Rate Card Fees: Historical Activity Volume Variance Budget to Actual





### Chart 5 - Historical Effective Fee Rate Changes



Chart 6 - Historical Expense Variances: Budget vs. Actual



Chart 7 - Historical Budgeted Revenue and Budgeted Expense





Chart 9 – Historical Budgeted Expense by Function



Chart 10 – <u>Historical and Projected Revenue without Rate Card Model Compared to Historical</u> and Pro Forma Expenses





Anticipated revenue sufficient to fund expenses under proposed Rate Card Model



Chart 12 - Total Reserves vs. Target: Historical and Projected without Rate Card Model



Chart 13 - Total Reserves vs. Target: Historical and Projected with Rate Card Model



Chart 14 – <u>Distribution of Registrants by Range of Total Fees Assessed Under Current Fee</u> <u>Structure Compared to Projected Distribution Under the Rate Card Model</u> (Exclusive of Late Fees and Examination Fees)

| Registrant G