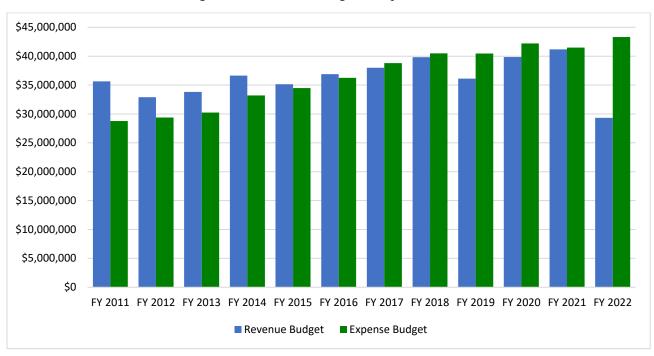

### Chart 5 - Historical Effective Fee Rate Changes

Chart 6 - Historical Expense Variances: Budget vs. Actual

Chart 7 - Historical Budgeted Revenue and Budgeted Expense

Chart 9 – Historical Budgeted Expense by Function