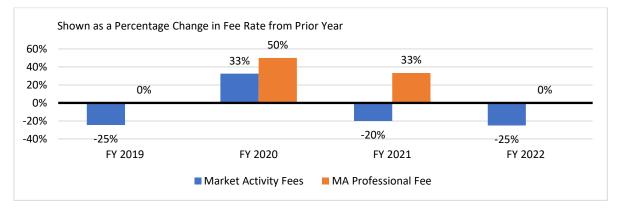

### Chart 5 - Historical Effective Fee Rate Changes

Chart 6 - Historical Expense Variances: Budget vs. Actual

Chart 7 - Historical Budgeted Revenue and Budgeted Expense

Chart 9 – Historical Budgeted Expense by Function