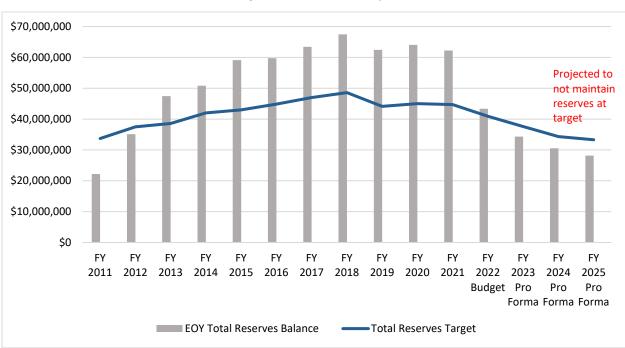

Chart 13 - Total Reserves vs. Target: Historical and Projected with Rate Card Model

Chart 14 – <u>Distribution of Registrants by Range of Total Fees Assessed Under Current Fee</u> <u>Structure Compared to Projected Distribution Under the Rate Card Model</u> (Exclusive of Late Fees and Examination Fees)