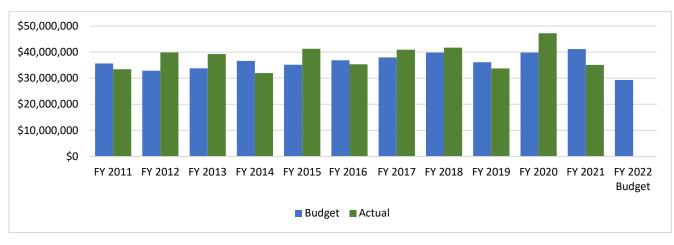

## EXHIBIT 3(a)

Transaction Fee\*

2021 2021 Budget Actual

2021 2021 Budget Actual



# **Supporting Charts**

\$9,000,000 \$8,000,000

\$7,000,000

\$6,000,000

\$5,000,000 \$4,000,000

\$3,000,000

\$2,000,000

\$1,000,000

\$0

2017 2017 Budget Actual

2018 2018 Budget Actual





## Chart 2 - Historical Budget vs. Actual Revenue for the Rate Card Fees



\$0





## Chart 3 – <u>Historical Actual Revenue for the Rate Card Fees as a Percentage of the Total Rate</u> Card Fee Revenue

#### Chart 4 - Rate Card Fees: Historical Activity Volume Variance Budget to Actual





### Chart 5 - Historical Effective Fee Rate Changes



Chart 6 - Historical Expense Variances: Budget vs. Actual



Chart 7 - Historical Budgeted Revenue and Budgeted Expense





Chart 9 – Historical Budgeted Expense by Function



Chart 10 – <u>Historical and Projected Revenue without Rate Card Model