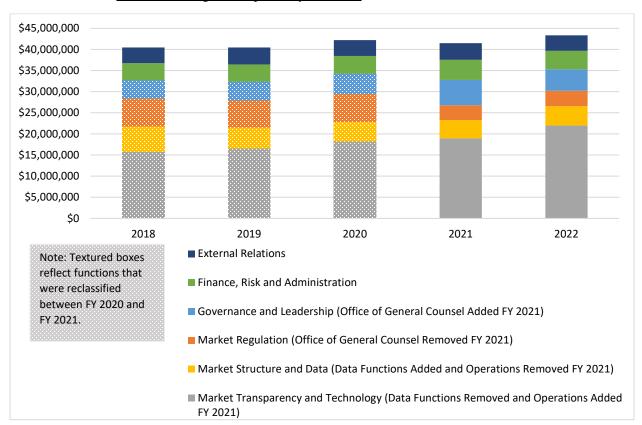

### Chart 5 - Historical Effective Fee Rate Changes

Chart 6 - Historical Expense Variances: Budget vs. Actual

Chart 7 - Historical Budgeted Revenue and Budgeted Expense

Chart 9 – Historical Budgeted Expense by Function