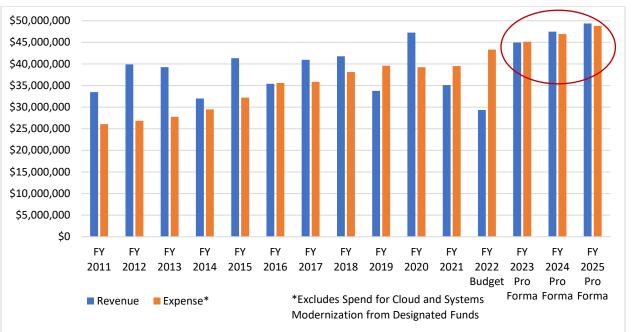

Chart 10 – <u>Historical and Projected Revenue without Rate Card Model Compared to Historical</u> and Pro Forma Expenses

Anticipated revenue sufficient to fund expenses under proposed Rate Card Model

Chart 12 - Total Reserves vs. Target: Historical and Projected without Rate Card Model