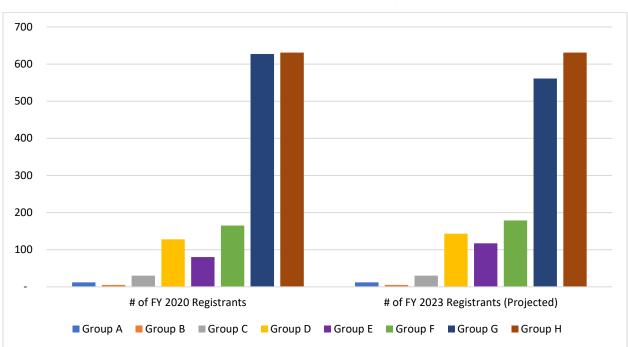

Chart 13 - Total Reserves vs. Target: Historical and Projected with Rate Card Model

Chart 14 – <u>Distribution of Registrants by Range of Total Fees Assessed Under Current Fee</u> <u>Structure Compared to Projected Distribution Under the Rate Card Model</u> (Exclusive of Late Fees and Examination Fees)

| Registrant Group           | Registrants' Annual   |
|----------------------------|-----------------------|
| *Total of 1678 Registrants | Assessment Range      |
| Group A – Light Blue       | \$1,000,000+          |
| Group B – Orange           | \$500,001-\$1,000,000 |
| Group C – Grey             | \$100,001 - \$500,000 |
| Group D – Yellow           | \$10,001 - \$100,000  |
| Group E – Purple           | \$5,001 - \$10,000    |
| Group F – Green            | \$2,501 - \$5,000     |
| Group G – Dark Blue        | \$1,001 - \$2,500     |
| Group H – Brown            | \$0 to \$1,000        |