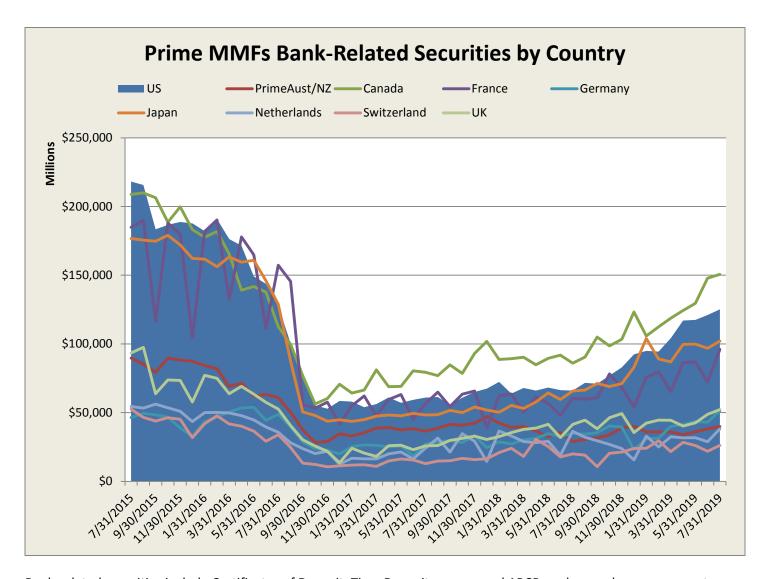

As municipal funds do not have a daily liquidity requirement, their daily liquidity statistics are not included here.

Bank-related securities include Certificates of Deposit, Time Deposits, sponsored ABCP, and repurchase agreements where the bank is the counterparty.

#### I. Prime MMFs Holdings of Bank-Related Securities by Country (Millions)

(Bank-related securities include Certificates of Deposit, Time Deposits, sponsored ABCP, and repurchase agreements where the bank is the counterparty)