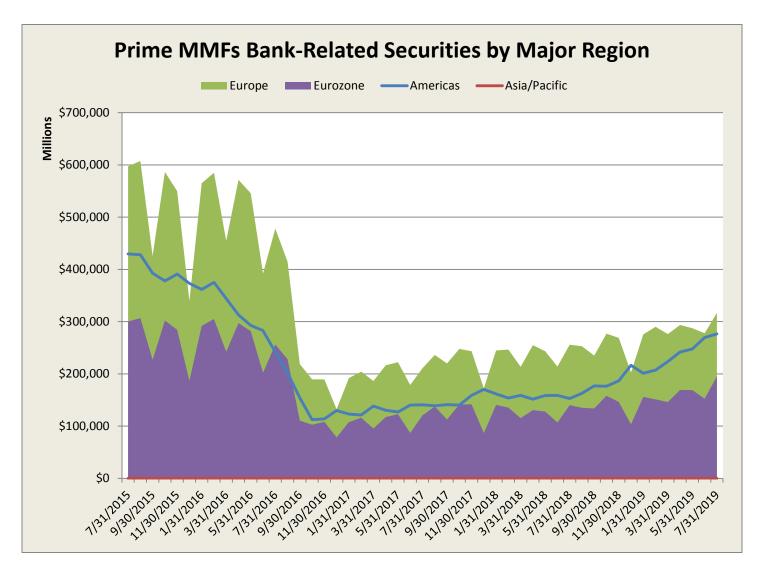

Eurozone is a subset of Europe and Eurozone values are also included in totals for Europe.

Bank-related securities include Certificates of Deposit, Time Deposits, sponsored ABCP, and repurchase agreements where the bank is the counterparty.