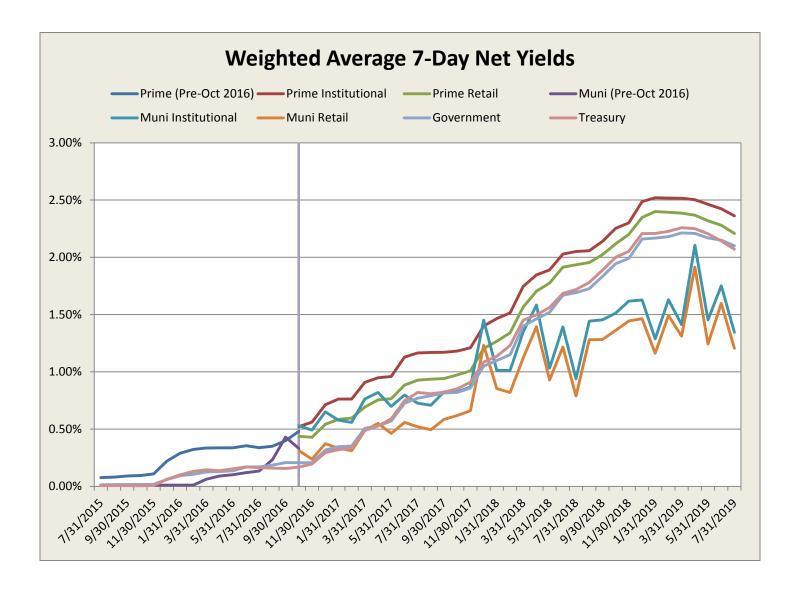

### D. Weighted Average 7-Day Net Yield

|            | Prime          | Prime         | Prime  | Muni           | Muni          | Muni   |            | -        |
|------------|----------------|---------------|--------|----------------|---------------|--------|------------|----------|
| 7/24/2015  | (Pre-Oct 2016) | Institutional | Retail | (Pre-Oct 2016) | Institutional | Retail | Government | Treasury |
| 7/31/2015  | 0.08%          | •             | •      | 0.01%          | •             | •      | 0.01%      | 0.01%    |
| 8/31/2015  | 0.08%          |               | •      | 0.01%          |               | •      | 0.01%      | 0.01%    |
| 9/30/2015  | 0.09%          |               | •      | 0.01%          |               | •      | 0.02%      | 0.01%    |
| 10/31/2015 | 0.09%          |               |        | 0.01%          |               |        | 0.02%      | 0.00%    |
| 11/30/2015 | 0.11%          |               | •      | 0.01%          |               | •      | 0.02%      | 0.01%    |
| 12/31/2015 | 0.22%          |               |        | 0.01%          |               |        | 0.06%      | 0.06%    |
| 1/31/2016  | 0.29%          |               | •      | 0.01%          |               | •      | 0.09%      | 0.10%    |
| 2/29/2016  | 0.32%          |               |        | 0.01%          |               |        | 0.11%      | 0.13%    |
| 3/31/2016  | 0.33%          |               |        | 0.06%          |               | •      | 0.13%      | 0.14%    |
| 4/30/2016  | 0.34%          |               |        | 0.09%          |               |        | 0.13%      | 0.14%    |
| 5/31/2016  | 0.34%          |               |        | 0.10%          |               |        | 0.13%      | 0.15%    |
| 6/30/2016  | 0.35%          |               |        | 0.12%          |               |        | 0.17%      | 0.17%    |
| 7/31/2016  | 0.34%          |               |        | 0.13%          |               |        | 0.17%      | 0.16%    |
| 8/31/2016  | 0.35%          |               |        | 0.23%          |               |        | 0.18%      | 0.16%    |
| 9/30/2016  | 0.40%          |               |        | 0.43%          |               |        | 0.21%      | 0.16%    |
| 10/31/2016 |                | 0.52%         | 0.44%  |                | 0.53%         | 0.31%  | 0.21%      | 0.17%    |
| 11/30/2016 |                | 0.56%         | 0.43%  |                | 0.49%         | 0.24%  | 0.21%      | 0.20%    |
| 12/31/2016 |                | 0.71%         | 0.54%  |                | 0.65%         | 0.37%  | 0.32%      | 0.29%    |
| 1/31/2017  |                | 0.76%         | 0.58%  |                | 0.58%         | 0.33%  | 0.35%      | 0.32%    |
| 2/28/2017  |                | 0.76%         | 0.60%  |                | 0.56%         | 0.31%  | 0.35%      | 0.33%    |
| 3/31/2017  |                | 0.91%         | 0.69%  |                | 0.76%         | 0.49%  | 0.51%      | 0.49%    |
| 4/30/2017  |                | 0.95%         | 0.76%  |                | 0.82%         | 0.55%  | 0.53%      | 0.53%    |
| 5/31/2017  |                | 0.96%         | 0.77%  |                | 0.70%         | 0.46%  | 0.57%      | 0.59%    |
| 6/30/2017  |                | 1.13%         | 0.88%  |                | 0.80%         | 0.56%  | 0.73%      | 0.75%    |
| 7/31/2017  |                | 1.16%         | 0.93%  |                | 0.73%         | 0.52%  | 0.77%      | 0.82%    |
| 8/31/2017  |                | 1.17%         | 0.94%  |                | 0.71%         | 0.49%  | 0.79%      | 0.81%    |
| 9/30/2017  | •              | 1.17%         | 0.94%  |                | 0.83%         | 0.58%  | 0.81%      | 0.82%    |
| 10/31/2017 | •              | 1.18%         | 0.97%  | •              | 0.82%         | 0.62%  | 0.82%      | 0.85%    |
| 11/30/2017 | •              | 1.21%         | 1.01%  | •              | 0.87%         | 0.66%  | 0.86%      | 0.91%    |
| 12/31/2017 | •              | 1.40%         | 1.20%  | •              | 1.45%         | 1.23%  | 1.05%      | 1.08%    |
| 1/31/2018  | ·              | 1.46%         | 1.27%  | •              | 1.01%         | 0.85%  | 1.10%      | 1.13%    |
| 2/28/2018  | •              | 1.51%         | 1.34%  | •              | 1.01%         | 0.83%  | 1.15%      | 1.23%    |
| 3/31/2018  | •              | 1.75%         | 1.57%  | •              | 1.35%         | 1.12%  | 1.40%      | 1.45%    |
|            | •              |               |        | •              |               |        |            |          |
| 4/30/2018  |                | 1.85%         | 1.70%  |                | 1.58%         | 1.39%  | 1.46%      | 1.50%    |
| 5/31/2018  | •              | 1.89%         | 1.78%  | •              | 1.03%         | 0.93%  | 1.52%      | 1.56%    |
| 6/30/2018  |                | 2.03%         | 1.91%  | •              | 1.39%         | 1.22%  | 1.67%      | 1.68%    |
| 7/31/2018  | •              | 2.05%         | 1.93%  | •              | 0.94%         | 0.79%  | 1.69%      | 1.72%    |
| 8/31/2018  |                | 2.06%         | 1.95%  |                | 1.44%         | 1.28%  | 1.73%      | 1.78%    |
| 9/30/2018  | •              | 2.14%         | 2.02%  | •              | 1.45%         | 1.28%  | 1.83%      | 1.89%    |
| 10/31/2018 |                | 2.25%         | 2.12%  |                | 1.51%         | 1.36%  | 1.94%      | 2.00%    |
| 11/30/2018 |                | 2.30%         | 2.20%  |                | 1.62%         | 1.44%  | 1.99%      | 2.05%    |
| 12/31/2018 |                | 2.49%         | 2.35%  |                | 1.63%         | 1.46%  | 2.16%      | 2.21%    |
| 1/31/2019  |                | 2.52%         | 2.40%  |                | 1.29%         | 1.16%  | 2.17%      | 2.21%    |
| 2/28/2019  |                | 2.52%         | 2.39%  |                | 1.63%         | 1.49%  | 2.18%      | 2.23%    |
| 3/31/2019  |                | 2.52%         | 2.39%  |                | 1.41%         | 1.31%  | 2.21%      | 2.26%    |
| 4/30/2019  |                | 2.50%         | 2.37%  |                | 2.10%         | 1.92%  | 2.21%      | 2.25%    |
| 5/31/2019  |                | 2.46%         | 2.32%  |                | 1.45%         | 1.24%  | 2.17%      | 2.21%    |
| 6/30/2019  | •              | 2.42%         | 2.28%  | •              | 1.75%         | 1.60%  | 2.15%      | 2.14%    |
| 7/31/2019  |                | 2.36%         | 2.21%  |                | 1.34%         | 1.21%  | 2.10%      | 2.07%    |