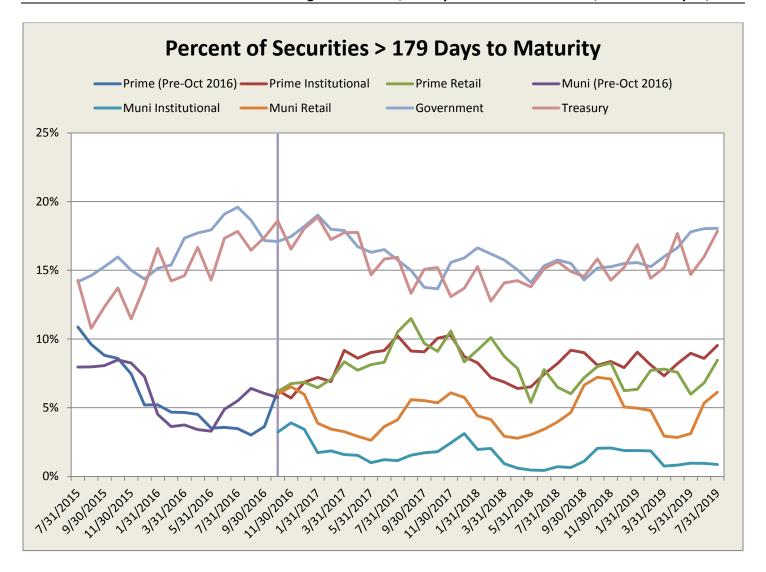

#### Monthly Change in Key Statistics and Table of Contents (continued)

| TOPIC                              |                                        | 7/31/2019 | Change    | 6/30/2019 | Page |
|------------------------------------|----------------------------------------|-----------|-----------|-----------|------|
| Weighted Average Maturity (WAM)    | Prime Funds                            |           |           |           | 9    |
|                                    | Institutional                          | 32.2 days | -0.2 days | 32.4 days |      |
|                                    | Retail                                 | 32.9 days | -0.1 days | 32.9 days |      |
|                                    | Tax Exempt Funds                       |           |           |           |      |
|                                    | Institutional                          | 12.4 days | -1.3 days | 13.7 days |      |
|                                    | Retail                                 | 28.9 days | -1.7 days | 30.6 days |      |
|                                    | Government & Treasury Funds            |           |           |           |      |
|                                    | Government                             | 26.9 days | -0.8 days | 27.7 days |      |
|                                    | Treasury                               | 33.3 days | 1.7 days  | 31.6 days |      |
| Daily Liquidity                    | Prime Funds                            |           |           |           | 10   |
|                                    | Institutional                          | 38.4%     | 0.6%      | 37.8%     |      |
|                                    | Retail                                 | 22.2%     | 0.7%      | 21.5%     |      |
|                                    | <b>Government &amp; Treasury Funds</b> |           |           |           |      |
|                                    | Government                             | 45.3%     | 1.9%      | 43.4%     |      |
|                                    | Treasury                               | 90.2%     | 0.1%      | 90.1%     |      |
| Weekly Liquidity                   | Prime Funds                            |           |           |           | 11   |
|                                    | Institutional                          | 53.1%     | -0.6%     | 53.7%     |      |
|                                    | Retail                                 | 40.6%     | -         | 40.6%     |      |
|                                    | Tax Exempt Funds                       |           |           |           |      |
|                                    | Institutional                          | 86.0%     | -0.2%     | 86.2%     |      |
|                                    | Retail                                 | 76.1%     | 1.5%      | 74.6%     |      |
|                                    | Government & Treasury Funds            |           |           |           |      |
|                                    | Government                             | 69.9%     | -         | 69.9%     |      |
|                                    | Treasury                               | 97.9%     | 0.2%      | 97.7%     |      |
| Prime Funds' Bank Holdings         | By Country                             |           |           |           | 12   |
|                                    | By Geographic Region                   |           |           |           | 13   |
| Prime Funds' Portfolio Composition |                                        |           |           |           | 14   |
| Gov't and Treasury Funds Bank Repo | By Country                             |           |           |           | 15   |
| All Funds Fed Repo (in billions)   |                                        | \$7.4     | -\$36.2   | \$43.6    | 16   |
| Securities > 179 Days to Maturity  | Prime Funds                            |           |           |           | 17   |
|                                    | Institutional                          | 9.5%      | 0.9%      | 8.6%      |      |
|                                    | Retail                                 | 8.4%      | 1.6%      | 6.8%      |      |
|                                    | Tax Exempt Funds                       |           |           |           |      |
|                                    | Institutional                          | 0.9%      | -         | 0.9%      |      |
|                                    | Retail                                 | 6.1%      | 0.8%      | 5.3%      |      |
|                                    | <b>Government &amp; Treasury Funds</b> |           |           |           |      |
|                                    | Government                             | 18.1%     | 0.1%      | 18.0%     |      |
|                                    | Treasury                               | 17.8%     | 1.8%      | 16.0%     |      |

<sup>\*</sup> Note: Beginning in October 2016, Form N-MFP required prime and tax-exempt money market funds to identify themselves as institutional or retail funds; up to that date, Funds reported without making this distinction. Government and Treasury funds are not required to distinguish between retail and institutional. See Appendix 2, Key Definitions.