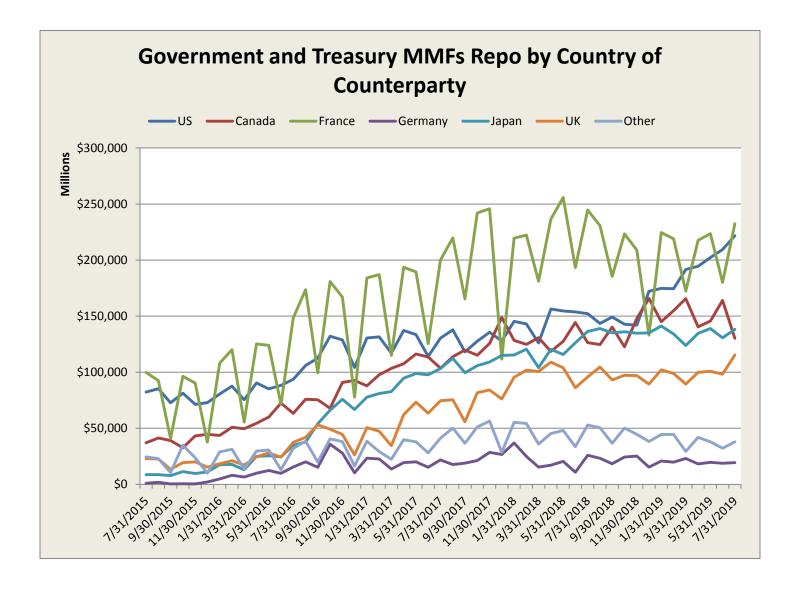

y market funds to identify themselves as institutional or retail funds; up to that date, Funds reported without making this distinction. Government and Treasury funds are not required to distinguish between retail and institutional. See Appendix 2, Key Definitions.













As municipal funds do not have a daily liquidity requirement, their daily liquidity statistics are not included here.





Bank-related securities include Certificates of Deposit, Time Deposits, sponsored ABCP, and repurchase agreements where the bank is the counterparty.



Eurozone is a subset of Europe and Eurozone values are also included in totals for Europe.

Bank-related securities include Certificates of Deposit, Time Deposits, sponsored ABCP, and repurchase agreements where the bank is the counterparty.









### Appendix 1 - Supporting Data

#### A. Number of Funds

|            | Prime          | Prime         | Prime  | Muni           | Muni          | Muni   | Covernment | Tuo comme | Total |
|------------|----------------|---------------|--------|----------------|---------------|--------|------------|-----------|-------|
| 7/24/2015  | (Pre-Oct 2016) | Institutional | Retail | (Pre-Oct 2016) | Institutional | Retail | Government | Treasury  | Total |
| 7/31/2015  | 223            | •             | •      | 157            | •             | •      | 85         | 66        | 531   |
| 8/31/2015  | 222            | •             | •      | 153            |               | •      | 83         | 65        | 523   |
| 9/30/2015  | 221            | •             | •      | 152            |