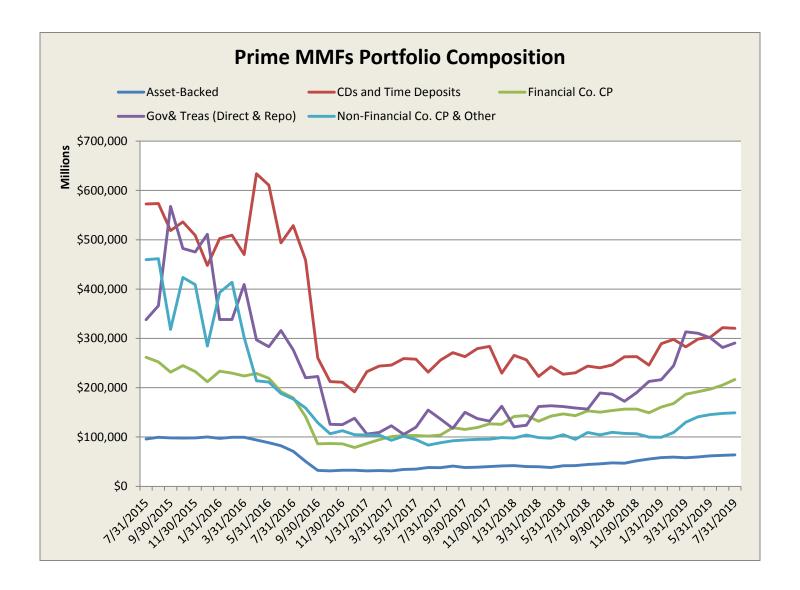

ney market funds to identify themselves as institutional or retail funds; up to that date, Funds reported without making this distinction. Government and Treasury funds are not required to distinguish between retail and institutional. See Appendix 2, Key Definitions.













As municipal funds do not have a daily liquidity requirement, their daily liquidity statistics are not included here.





Bank-related securities include Certificates of Deposit, Time Deposits, sponsored ABCP, and repurchase agreements where the bank is the counterparty.



Eurozone is a subset of Europe and Eurozone values are also included in totals for Europe.

Bank-related securities include Certificates of Deposit, Time Deposits, sponsored ABCP, and repurchase agreements where the bank is the counterparty.









### Appendix 1 - Supporting Data

#### A. Number of Funds

|            | Prime          | Prime         | Prime  | Muni           | Muni          | Muni   | Covernment | Tuo comme | Total |
|------------|----------------|---------------|--------|----------------|---------------|--------|------------|-----------|-------|
| 7/24/2015  | (Pre-Oct 2016) | Institutional | Retail | (Pre-Oct 2016) | Institutional | Retail | Government | Treasury  | Total |
| 7/31/2015  | 223            | •             | •      | 157            | •             | •      | 85         | 66        | 531   |
| 8/31/2015  | 222            | •             | •      | 153            |               | •      | 83         | 65        | 523   |
| 9/30/2015  | 221            | •             | •      | 152            |