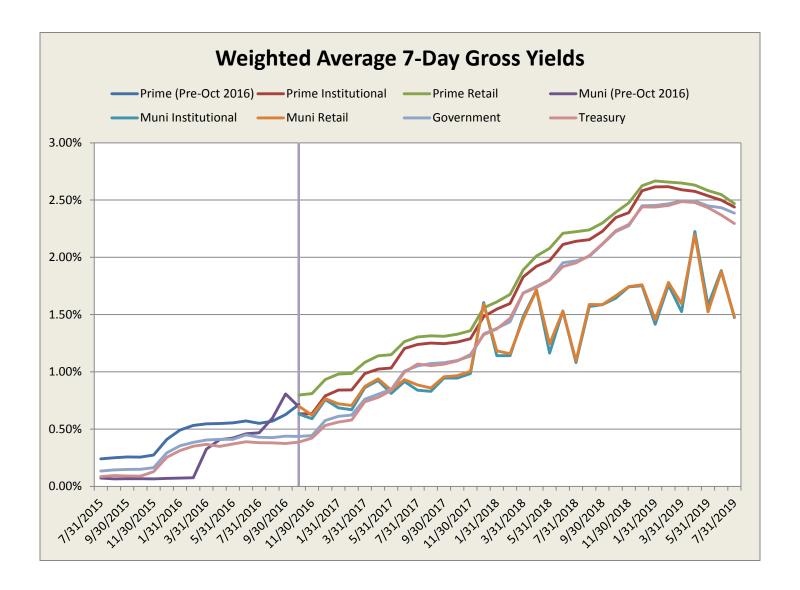

# C. Weighted Average 7-Day Gross Yield

|            | Prime<br>(Pre-Oct 2016) | Prime<br>Institutional | Prime<br>Retail | Muni<br>(Pre-Oct 2016) | Muni<br>Institutional | Muni<br>Retail | Government | Treasury       |
|------------|-------------------------|------------------------|-----------------|------------------------|-----------------------|----------------|------------|----------------|
| 7/31/2015  | 0.24%                   |                        |                 | 0.07%                  |                       |                | 0.13%      | 0.09%          |
| 8/31/2015  | 0.25%                   |                        |                 | 0.07%                  |                       |                | 0.14%      | 0.09%          |
| 9/30/2015  | 0.26%                   |                        |                 | 0.07%                  |                       |                | 0.15%      | 0.09%          |
| 10/31/2015 | 0.26%                   |                        |                 | 0.07%                  |                       |                | 0.15%      | 0.09%          |
| 11/30/2015 | 0.27%                   |                        |                 | 0.06%                  |                       |                | 0.16%      | 0.13%          |
| 12/31/2015 | 0.41%                   |                        |                 | 0.07%                  |                       |                | 0.29%      | 0.25%          |
| 1/31/2016  | 0.49%                   |                        |                 | 0.07%                  |                       |                | 0.35%      | 0.31%          |
| 2/29/2016  | 0.53%                   |                        |                 | 0.08%                  |                       | •              | 0.38%      | 0.35%          |
| 3/31/2016  | 0.55%                   |                        | •               | 0.33%                  | •                     | •              | 0.40%      | 0.37%          |
| 4/30/2016  | 0.55%                   |                        | •               | 0.41%                  |                       | •              | 0.41%      | 0.35%          |
| 5/31/2016  | 0.55%                   | ·                      | •               | 0.42%                  | •                     | •              | 0.41%      | 0.37%          |
| 6/30/2016  | 0.57%                   | •                      | •               | 0.46%                  | •                     | •              | 0.45%      | 0.39%          |
| 7/31/2016  | 0.55%                   |                        |                 | 0.47%                  |                       | •              | 0.43%      | 0.38%          |
| 8/31/2016  | 0.57%                   | •                      | •               | 0.60%                  | •                     | •              | 0.43%      | 0.38%          |
| 9/30/2016  | 0.63%                   | •                      | •               | 0.81%                  |                       | •              | 0.43%      | 0.37%          |
|            | 0.05%                   | 0.639/                 | 0.909/          | 0.01%                  | 0.639/                | 0.700/         |            |                |
| 10/31/2016 |                         | 0.63%                  | 0.80%           | ·                      | 0.63%                 | 0.70%          | 0.44%      | 0.39%          |
| 11/30/2016 | •                       | 0.63%                  | 0.81%           | •                      | 0.59%                 | 0.62%          | 0.44%      | 0.42%          |
| 12/31/2016 |                         | 0.79%                  | 0.93%           |                        | 0.76%                 | 0.77%          | 0.58%      | 0.53%          |
| 1/31/2017  | •                       | 0.84%                  | 0.98%           | •                      | 0.69%                 | 0.72%          | 0.61%      | 0.56%          |
| 2/28/2017  |                         | 0.84%                  | 0.99%           |                        | 0.67%                 | 0.71%          | 0.62%      | 0.58%          |
| 3/31/2017  | •                       | 0.98%                  | 1.08%           | •                      | 0.86%                 | 0.87%          | 0.76%      | 0.74%          |
| 4/30/2017  |                         | 1.02%                  | 1.14%           |                        | 0.92%                 | 0.94%          | 0.80%      | 0.78%          |
| 5/31/2017  |                         | 1.03%                  | 1.15%           |                        | 0.81%                 | 0.84%          | 0.85%      | 0.84%          |
| 6/30/2017  |                         | 1.20%                  | 1.26%           |                        | 0.91%                 | 0.93%          | 1.01%      | 1.00%          |
| 7/31/2017  |                         | 1.24%                  | 1.30%           |                        | 0.84%                 | 0.89%          | 1.05%      | 1.07%          |
| 8/31/2017  |                         | 1.25%                  | 1.31%           |                        | 0.83%                 | 0.86%          | 1.07%      | 1.05%          |
| 9/30/2017  |                         | 1.25%                  | 1.31%           |                        | 0.94%                 | 0.96%          | 1.08%      | 1.07%          |
| 10/31/2017 |                         | 1.26%                  | 1.33%           |                        | 0.95%                 | 0.97%          | 1.10%      | 1.10%          |
| 11/30/2017 |                         | 1.29%                  | 1.36%           |                        | 0.98%                 | 1.00%          | 1.14%      | 1.15%          |
| 12/31/2017 |                         | 1.48%                  | 1.56%           |                        | 1.61%                 | 1.59%          | 1.33%      | 1.32%          |
| 1/31/2018  |                         | 1.55%                  | 1.61%           |                        | 1.14%                 | 1.18%          | 1.38%      | 1.37%          |
| 2/28/2018  |                         | 1.60%                  | 1.68%           |                        | 1.14%                 | 1.16%          | 1.44%      | 1.47%          |
| 3/31/2018  |                         | 1.83%                  | 1.89%           |                        | 1.48%                 | 1.46%          | 1.69%      | 1.69%          |
| 4/30/2018  |                         | 1.92%                  | 2.01%           |                        | 1.72%                 | 1.71%          | 1.75%      | 1.74%          |
| 5/31/2018  |                         | 1.97%                  | 2.08%           |                        | 1.16%                 | 1.24%          | 1.80%      | 1.80%          |
| 6/30/2018  |                         | 2.11%                  | 2.21%           |                        | 1.53%                 | 1.53%          | 1.95%      | 1.92%          |
| 7/31/2018  |                         | 2.14%                  | 2.22%           |                        | 1.08%                 | 1.10%          | 1.97%      | 1.95%          |
| 8/31/2018  |                         | 2.15%                  | 2.24%           |                        | 1.57%                 | 1.59%          | 2.01%      | 2.01%          |
| 9/30/2018  |                         | 2.23%                  | 2.30%           |                        | 1.59%                 | 1.59%          | 2.11%      | 2.12%          |
| 10/31/2018 |                         | 2.35%                  | 2.39%           |                        | 1.64%                 | 1.66%          | 2.22%      | 2.23%          |
| 11/30/2018 |                         | 2.39%                  | 2.48%           |                        | 1.74%                 | 1.74%          | 2.28%      | 2.29%          |
| 12/31/2018 |                         | 2.58%                  | 2.62%           |                        | 1.75%                 | 1.76%          | 2.45%      | 2.44%          |
| 1/31/2019  |                         | 2.61%                  | 2.67%           |                        | 1.41%                 | 1.45%          | 2.45%      | 2.44%          |
| 2/28/2019  |                         | 2.62%                  | 2.66%           |                        | 1.76%                 | 1.78%          | 2.47%      | 2.45%          |
| 3/31/2019  | •                       | 2.59%                  | 2.65%           | ·                      | 1.53%                 | 1.59%          | 2.49%      | 2.49%          |
| 4/30/2019  | •                       | 2.58%                  | 2.63%           | •                      | 2.23%                 | 2.20%          | 2.49%      | 2.48%          |
| 5/31/2019  |                         | 2.54%                  | 2.58%           | •                      | 1.58%                 | 1.52%          | 2.45%      | 2.43%          |
| 6/30/2019  | •                       | 2.50%                  |                 | •                      | 1.88%                 | 1.88%          | 2.43%      |                |
| 7/31/2019  |                         | 2.50%                  | 2.55%<br>2.47%  |                        | 1.88%                 | 1.48%          | 2.43%      | 2.37%<br>2.30% |