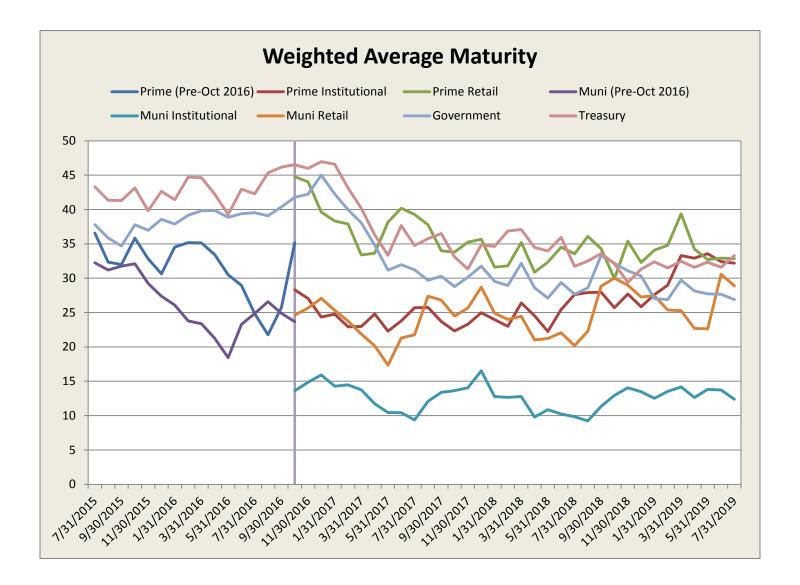

### F. Weighted Average Maturity, in days (a measure of interest rate sensitivity)

|            | Prime<br>(Pre-Oct 2016) | Prime<br>Institutional | Prime<br>Retail | Muni<br>(Pre-Oct 2016) | Muni<br>Institutional | Muni<br>Retail | Government | Treasury |
|------------|-------------------------|------------------------|-----------------|------------------------|-----------------------|----------------|------------|----------|
| 7/31/2015  | 36.6                    |                        |                 | 32.2                   |                       |                | 37.8       | 43.3     |
| 8/31/2015  | 32.3                    |                        |                 | 31.2                   |                       |                | 35.8       | 41.3     |
| 9/30/2015  | 32.0                    |                        |                 | 31.8                   |                       |                | 34.7       | 41.3     |
| 10/31/2015 | 35.8                    |                        |                 | 32.1                   |                       |                | 37.8       | 43.2     |
| 11/30/2015 | 32.8                    |                        |                 | 29.2                   |                       |                | 37.0       | 39.8     |
| 12/31/2015 | 30.6                    | •                      | •               | 27.4                   | •                     | •              | 38.6       | 42.6     |
| 1/31/2016  | 34.5                    | •                      | •               | 26.1                   | •                     | •              | 37.9       | 41.4     |
| 2/29/2016  | 35.2                    |                        | •               | 23.8                   |                       | •              | 39.2       | 44.7     |
| 3/31/2016  | 35.1                    | •                      | •               | 23.4                   | •                     | •              | 39.8       | 44.6     |
| 4/30/2016  | 33.4                    | •                      | •               | 21.2                   | •                     | •              | 39.8       | 42.2     |
| 5/31/2016  | 30.5                    | •                      | •               | 18.4                   | •                     | •              | 38.9       | 39.3     |
| 6/30/2016  | 29.0                    | •                      | •               | 23.3                   | •                     | •              | 39.4       | 43.0     |
| 7/31/2016  | 24.8                    |                        | •               | 24.9                   | •                     | •              | 39.5       | 42.3     |
| 8/31/2016  | 21.8                    | •                      | •               | 26.6                   | •                     | •              | 39.1       | 45.3     |
| 9/30/2016  | 25.8                    |                        | •               | 24.9                   | •                     | •              | 40.4       | 46.2     |
| 10/31/2016 |                         | 20.2                   | 44.8            | 24.9                   | 12.6                  | 24.6           |            |          |
|            |                         | 28.3                   |                 |                        | 13.6                  | 24.6           | 41.8       | 46.5     |
| 11/30/2016 | •                       | 27.1                   | 44.0            | •                      | 14.9                  | 25.7           | 42.2       | 46.0     |
| 12/31/2016 |                         | 24.4                   | 39.6            |                        | 15.9                  | 27.1           | 45.0       | 47.0     |
| 1/31/2017  | •                       | 24.8                   | 38.3            |                        | 14.3                  | 25.3           | 42.3       | 46.6     |
| 2/28/2017  |                         | 22.9                   | 37.9            |                        | 14.5                  | 23.8           | 40.0       | 43.1     |
| 3/31/2017  | •                       | 23.0                   | 33.4            | •                      | 13.7                  | 21.9           | 38.1       | 40.2     |
| 4/30/2017  |                         | 24.8                   | 33.6            |                        | 11.7                  | 20.2           | 34.8       | 36.3     |
| 5/31/2017  | •                       | 22.3                   | 38.2            |                        | 10.5                  | 17.3           | 31.2       | 33.3     |
| 6/30/2017  |                         | 23.8                   | 40.2            |                        | 10.4                  | 21.3           | 32.0       | 37.7     |
| 7/31/2017  |                         | 25.7                   | 39.3            |                        | 9.4                   | 21.8           | 31.2       | 34.8     |
| 8/31/2017  |                         | 25.7                   | 37.8            |                        | 12.1                  | 27.4           | 29.7       | 35.8     |
| 9/30/2017  |                         | 23.7                   | 34.0            |                        | 13.4                  | 26.8           | 30.3       | 36.5     |
| 10/31/2017 |                         | 22.3                   | 33.8            |                        | 13.6                  | 24.5           | 28.8       | 33.1     |
| 11/30/2017 |                         | 23.3                   | 35.3            |                        | 14.1                  | 25.7           | 30.1       | 31.3     |
| 12/31/2017 |                         | 25.0                   | 35.7            |                        | 16.5                  | 28.7           | 31.8       | 34.9     |
| 1/31/2018  |                         | 24.0                   | 31.6            |                        | 12.8                  | 24.9           | 29.5       | 34.6     |
| 2/28/2018  |                         | 23.0                   | 31.8            |                        | 12.7                  | 24.0           | 28.9       | 36.9     |
| 3/31/2018  |                         | 26.4                   | 35.2            |                        | 12.8                  | 24.5           | 32.2       | 37.1     |
| 4/30/2018  |                         | 24.5                   | 30.9            |                        | 9.8                   | 21.0           | 28.6       | 34.5     |
| 5/31/2018  |                         | 22.2                   | 32.3            |                        | 10.9                  | 21.2           | 27.1       | 34.0     |
| 6/30/2018  |                         | 25.4                   | 34.5            | •                      | 10.2                  | 22.1           | 29.4       | 36.0     |
| 7/31/2018  |                         | 27.6                   | 33.5            |                        | 9.8                   | 20.2           | 27.7       | 31.7     |
| 8/31/2018  |                         | 27.9                   | 36.1            |                        | 9.2                   | 22.3           | 28.6       | 32.5     |
| 9/30/2018  |                         | 28.0                   | 34.3            |                        | 11.4                  | 28.8           | 33.3       | 33.6     |
| 10/31/2018 |                         | 25.7                   | 29.9            |                        | 12.9                  | 30.0           | 32.2       | 32.1     |
| 11/30/2018 |                         | 27.7                   | 35.4            |                        | 14.1                  | 29.0           | 31.1       | 29.4     |
| 12/31/2018 |                         | 25.8                   | 32.3            |                        | 13.5                  | 27.2           | 30.3       | 31.3     |
| 1/31/2019  |                         | 27.6                   | 34.1            |                        | 12.5                  | 27.5           | 27.0       | 32.4     |
| 2/28/2019  |                         | 29.0                   | 34.8            |                        | 13.5                  | 25.4           | 26.9       | 31.5     |
| 3/31/2019  |                         | 33.3                   | 39.4            |                        | 14.2                  | 25.3           | 29.7       | 32.4     |
| 4/30/2019  |                         | 32.9                   | 34.2            |                        | 12.6                  | 22.7           | 28.2       | 31.6     |
| 5/31/2019  |                         | 33.6                   | 32.7            |                        | 13.8                  | 22.6           | 27.7       | 32.3     |
| 6/30/2019  |                         | 32.4                   | 32.9            |                        | 13.7                  | 30.6           | 27.7       | 31.6     |
| 7/31/2019  | •                       | 32.2                   | 32.9            | •                      | 12.4                  | 28.9           | 26.9       | 33.3     |