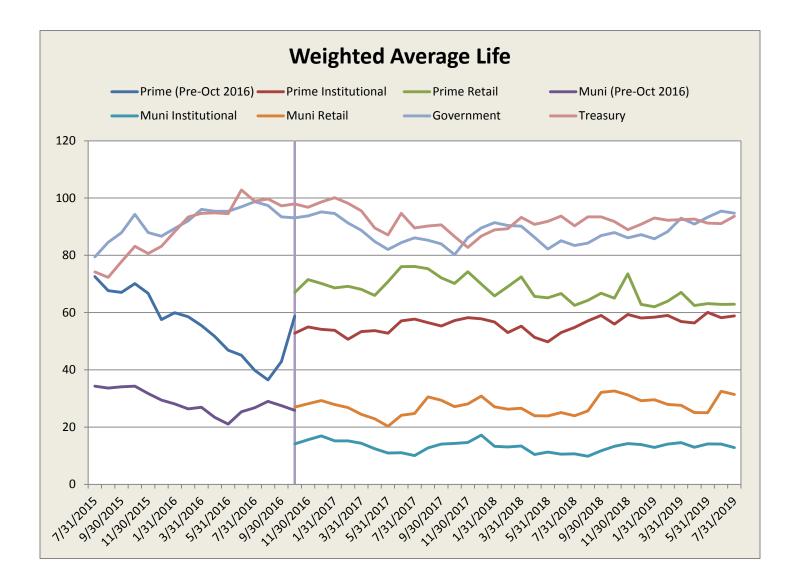

### E. Weighted Average Life, in days (a measure of credit sensitivity)

|                        | Prime          | Prime         | Prime        | Muni           | Muni          | Muni   |            |              |
|------------------------|----------------|---------------|--------------|----------------|---------------|--------|------------|--------------|
|                        | (Pre-Oct 2016) | Institutional | Retail       | (Pre-Oct 2016) | Institutional | Retail | Government | Treasury     |
| 7/31/2015              | 72.6           |               | •            | 34.3           |               |        | 79.5       | 74.2         |
| 8/31/2015              | 67.7           |               |              | 33.6           |               |        | 84.5       | 72.3         |
| 9/30/2015              | 67.0           |               | •            | 34.0           |               |        | 87.9       | 77.8         |
| 10/31/2015             | 70.1           | •             |              | 34.3           |               |        | 94.3       | 83.1         |
| 11/30/2015             | 66.7           |               |              | 31.7           |               |        | 87.9       | 80.6         |
| 12/31/2015             | 57.6           |               |              | 29.4           |               |        | 86.7       | 83.2         |
| 1/31/2016              | 60.0           |               |              | 28.1           |               |        | 89.4       | 88.3         |
| 2/29/2016              | 58.5           |               |              | 26.4           |               |        | 92.1       | 93.4         |
| 3/31/2016              | 55.5           |               |              | 26.9           |               |        | 96.0       | 94.7         |
| 4/30/2016              | 51.7           |               |              | 23.4           |               |        | 95.4       | 94.8         |
| 5/31/2016              | 46.8           |               |              | 21.1           |               |        | 95.4       | 94.5         |
| 6/30/2016              | 45.1           |               |              | 25.3           |               |        | 97.0       | 102.8        |
| 7/31/2016              | 39.8           |               |              | 26.7           |               |        | 98.7       | 98.9         |
| 8/31/2016              | 36.5           |               |              | 29.0           |               |        | 97.4       | 99.7         |
| 9/30/2016              | 42.9           |               |              | 27.5           |               |        | 93.4       | 97.3         |
| 10/31/2016             |                | 52.8          | 67.0         |                | 14.1          | 27.0   | 93.1       | 98.0         |
| 11/30/2016             |                | 55.0          | 71.5         |                | 15.6          | 28.1   | 93.8       | 96.8         |
| 12/31/2016             |                | 54.1          | 70.2         |                | 16.9          | 29.3   | 95.1       | 98.6         |
| 1/31/2017              | •              | 53.8          | 68.6         | •              | 15.2          | 27.9   | 94.6       | 100.1        |
| 2/28/2017              |                | 50.7          | 69.2         |                | 15.2          | 26.8   | 91.3       | 98.2         |
| 3/31/2017              | •              | 53.4          | 68.1         | •              | 14.3          | 24.5   | 88.7       | 95.5         |
| 4/30/2017              | •              | 53.7          | 66.0         | •              | 12.4          | 22.9   | 84.8       | 89.5         |
| 5/31/2017              | •              | 52.8          | 70.8         | •              | 10.9          | 20.3   | 82.0       | 87.1         |
| 6/30/2017              | •              | 57.1          | 76.0         | •              | 11.1          | 24.1   | 84.4       | 94.6         |
| 7/31/2017              |                | 57.7          | 76.1         | •              | 10.0          | 24.7   | 86.1       | 89.6         |
| 8/31/2017              | •              | 56.5          | 75.3         |                | 12.7          | 30.5   | 85.2       | 90.2         |
| 9/30/2017              |                | 55.3          | 72.1         | •              | 14.1          | 29.4   | 84.0       | 90.6         |
| 10/31/2017             | •              | 57.2          | 70.2         | •              | 14.3          | 27.1   | 80.3       | 86.5         |
| 11/30/2017             |                | 58.2          | 74.3         | •              | 14.6          | 28.1   | 86.2       | 82.8         |
| 12/31/2017             | •              | 57.8          | 69.9         | •              | 17.2          | 30.8   | 89.6       | 86.7         |
| 1/31/2017              |                | 56.7          | 65.8         |                | 13.3          | 27.1   | 91.4       | 88.9         |
| 2/28/2018              | •              | 53.0          | 69.0         | •              | 13.1          | 26.2   | 90.4       | 89.3         |
| 3/31/2018              |                | 55.2          |              | •              | 13.4          |        | 90.4       | 93.3         |
|                        | •              |               | 72.5<br>65.7 | •              |               | 26.6   |            |              |
| 4/30/2018              |                | 51.3          |              | ٠              | 10.4          | 24.0   | 86.3       | 90.8         |
| 5/31/2018              | •              | 49.8          | 65.1<br>66.6 | •              | 11.2          | 23.9   | 82.2       | 91.9<br>93.7 |
| 6/30/2018<br>7/31/2018 |                | 53.0          |              | •              | 10.5          | 25.1   | 85.1       |              |
|                        | •              | 54.8          | 62.5         | •              | 10.7          | 24.0   | 83.4       | 90.3         |
| 8/31/2018              |                | 57.1          | 64.2         | •              | 9.8           | 25.6   | 84.2       | 93.4         |
| 9/30/2018              | •              | 59.0          | 66.8         | •              | 11.7          | 32.1   | 86.9       | 93.4         |
| 10/31/2018             |                | 56.0          | 65.0         |                | 13.3          | 32.6   | 87.9       | 91.8         |
| 11/30/2018             | •              | 59.3          | 73.5         | •              | 14.3          | 31.2   | 86.1       | 89.0         |
| 12/31/2018             |                | 58.1          | 62.9         |                | 13.9          | 29.2   | 87.2       | 90.9         |
| 1/31/2019              | •              | 58.4          | 62.0         | •              | 12.9          | 29.6   | 85.8       | 93.1         |
| 2/28/2019              | •              | 59.0          | 64.0         | •              | 14.0          | 27.9   | 88.3       | 92.3         |
| 3/31/2019              | •              | 56.9          | 67.0         | •              | 14.6          | 27.6   | 93.0       | 92.5         |
| 4/30/2019              |                | 56.4          | 62.5         |                | 12.9          | 25.1   | 90.9       | 92.6         |
| 5/31/2019              |                | 60.1          | 63.1         |                | 14.1          | 25.0   | 93.3       | 91.2         |
| 6/30/2019              |                | 58.2          | 62.8         |                | 14.1          | 32.5   | 95.5       | 91.1         |
| 7/31/2019              |                | 58.8          | 62.9         |                | 12.8          | 31.4   | 94.7       | 93.6         |