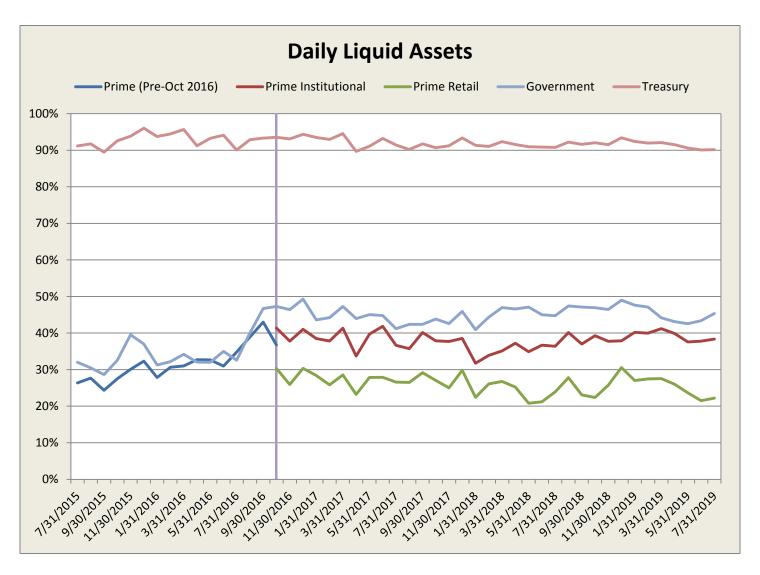

As municipal funds do not have a daily liquidity requirement, their daily liquidity statistics are not included here.

Bank-related securities include Certificates of Deposit, Time Deposits, sponsored ABCP, and repurchase agreements where the bank is the counterparty.

#### G. Daily Liquid Assets as Percent of Total Assets

(As municipal funds do not have a daily liquidity requirement, their daily liquidity statistics are not included here.)

|                        | Prime          | Prime          | Prime          |                |                |
|------------------------|----------------|----------------|----------------|----------------|----------------|
|                        | (Pre-Oct 2016) | Institutional  | Retail         | Government     | Treasury       |
| 7/31/2015              | 26.4%          |                |                | 32.0%          | 91.2%          |
| 8/31/2015              | 27.7%          |                |                | 30.5%          | 91.8%          |
| 9/30/2015              | 24.3%          |                |                | 28.7%          | 89.4%          |
| 10/31/2015             | 27.5%          | •              | •              | 32.5%          | 92.6%          |
| 11/30/2015             | 30.1%          | •              | •              | 39.6%          | 93.8%          |
| 12/31/2015             | 32.3%          | •              | •              | 37.0%          | 96.0%          |
| 1/31/2016              | 27.9%          |                | •              | 31.3%          | 93.8%          |
| 2/29/2016              | 30.7%          | •              |                | 32.2%          | 94.4%          |
| 3/31/2016              | 31.0%          | •              | •              | 34.2%          | 95.7%          |
| 4/30/2016              | 32.7%          | •              |                | 32.0%          | 91.2%          |
| 5/31/2016              | 32.7%          | •              | •              | 32.0%          | 93.3%          |
| 6/30/2016              | 31.0%          | •              | •              | 35.0%          | 94.1%          |
| 7/31/2016              | 34.8%          | •              | •              | 32.6%          | 90.1%          |
| 8/31/2016              | 38.9%          | •              | •              | 40.0%          | 92.9%          |
| 9/30/2016              | 43.0%          | •              |                | 46.7%          | 93.3%          |
| 10/31/2016             | 43.070         | 41.4%          | 30.3%          | 47.3%          | 93.5%          |
| 11/30/2016             | ·              | 37.8%          | 25.9%          | 46.4%          | 93.1%          |
| 12/31/2016             | •              | 41.0%          | 30.3%          | 49.3%          | 94.4%          |
| 1/31/2017              | •              | 38.5%          | 28.4%          | 43.6%          | 93.5%          |
| 2/28/2017              | •              | 37.8%          | 25.8%          | 44.2%          | 93.0%          |
| 3/31/2017              | •              | 41.4%          | 28.6%          | 47.3%          | 94.5%          |
| 4/30/2017              | •              | 33.7%          | 23.2%          | 44.0%          | 89.7%          |
| 5/31/2017              | •              | 39.7%          | 27.8%          | 45.1%          | 91.1%          |
| 6/30/2017              | •              | 41.9%          | 27.8%          | 44.8%          | 93.2%          |
| 7/31/2017              | •              | 36.6%          | 26.6%          | 41.2%          | 91.4%          |
| 8/31/2017              | •              | 35.7%          | 26.5%          | 42.4%          | 90.2%          |
| 9/30/2017              | •              | 40.1%          | 29.2%          | 42.4%          | 91.8%          |
| 10/31/2017             | •              | 37.9%          | 27.1%          | 43.8%          | 90.7%          |
| 11/30/2017             |                | 37.5%          | 25.0%          | 42.6%          | 91.2%          |
|                        | •              |                | 29.8%          | 45.9%          | 93.4%          |
| 12/31/2017             | •              | 38.5%          |                |                | 91.4%          |
| 1/31/2018              | •              | 31.7%          | 22.4%<br>26.1% | 40.9%          | 91.4%          |
| 2/28/2018              |                | 33.9%          |                | 44.3%          |                |
| 3/31/2018<br>4/30/2018 | •              | 35.1%          | 26.7%          | 47.0%          | 92.4%          |
| 5/31/2018              | •              | 37.2%<br>34.9% | 25.2%<br>20.8% | 46.6%          | 91.6%          |
|                        | •              | 34.9%          | 20.8%          | 47.1%<br>45.0% | 90.9%<br>90.9% |
| 6/30/2018<br>7/31/2018 | •              |                | 23.9%          | 45.0%          |                |
|                        | •              | 36.4%          |                |                | 90.8%          |
| 8/31/2018              |                | 40.1%          | 27.8%          | 47.4%          | 92.2%          |
| 9/30/2018              | •              | 37.0%          | 23.1%          | 47.1%          | 91.6%          |
| 10/31/2018             | •              | 39.3%          | 22.4%          | 47.0%          | 92.1%          |
| 11/30/2018             | •              | 37.8%          | 25.7%          | 46.5%          | 91.5%          |
| 12/31/2018             |                | 37.9%          | 30.6%          | 49.0%          | 93.4%          |
| 1/31/2019              | •              | 40.2%          | 27.0%          | 47.6%          | 92.4%          |
| 2/28/2019              |                | 40.0%          | 27.5%          | 47.1%          | 91.9%          |
| 3/31/2019              | •              | 41.2%          | 27.6%          | 44.2%          | 92.1%          |
| 4/30/2019              |                | 39.9%          | 26.0%          | 43.1%          | 91.5%          |
| 5/31/2019              | •              | 37.6%          | 23.6%          | 42.6%          | 90.6%          |
| 6/30/2019              |                | 37.8%          | 21.5%          | 43.4%          | 90.1%          |
| 7/31/2019              |                | 38.4%          | 22.2%          | 45.3%          | 90.2%          |