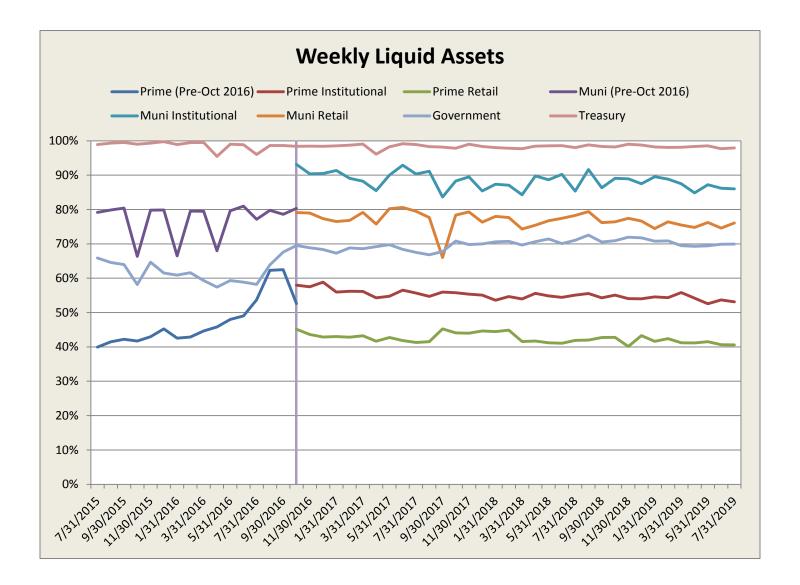

### H. Weekly Liquid Assets as Percent of Total Assets

|            | Prime<br>(Pre-Oct 2016) | Prime<br>Institutional | Prime<br>Retail | Muni<br>(Pre-Oct 2016) | Muni<br>Institutional | Muni<br>Retail | Government | Treasury |
|------------|-------------------------|------------------------|-----------------|------------------------|-----------------------|----------------|------------|----------|
| 7/31/2015  | 39.9%                   |                        |                 | 79.2%                  |                       |                | 65.9%      | 98.9%    |
| 8/31/2015  | 41.5%                   |                        |                 | 79.9%                  |                       |                | 64.6%      | 99.3%    |
| 9/30/2015  | 42.2%                   |                        |                 | 80.4%                  |                       |                | 64.0%      | 99.5%    |
| 10/31/2015 | 41.7%                   |                        |                 | 66.4%                  |                       |                | 58.2%      | 99.0%    |
| 11/30/2015 | 43.0%                   |                        |                 | 79.8%                  |                       |                | 64.7%      | 99.3%    |
| 12/31/2015 | 45.3%                   |                        |                 | 79.9%                  |                       |                | 61.5%      | 99.8%    |
| 1/31/2016  | 42.6%                   |                        |                 | 66.5%                  |                       |                | 60.9%      | 98.9%    |
| 2/29/2016  | 42.9%                   |                        |                 | 79.5%                  |                       |                | 61.6%      | 99.5%    |
| 3/31/2016  | 44.7%                   |                        |                 | 79.5%                  |                       |                | 59.3%      | 99.5%    |
| 4/30/2016  | 45.8%                   |                        |                 | 68.0%                  |                       |                | 57.4%      | 95.5%    |
| 5/31/2016  | 48.0%                   |                        |                 | 79.6%                  |                       |                | 59.3%      | 99.0%    |
| 6/30/2016  | 49.0%                   |                        |                 | 81.0%                  |                       |                | 58.9%      | 98.9%    |
| 7/31/2016  | 53.7%                   |                        | •               | 77.2%                  |                       | •              | 58.2%      | 96.0%    |
| 8/31/2016  | 62.3%                   | •                      | •               | 79.8%                  | •                     | •              | 63.9%      | 98.6%    |
| 9/30/2016  | 62.5%                   | •                      | •               | 78.6%                  | •                     | •              | 67.6%      | 98.6%    |
| 10/31/2016 | 02.570                  | 58.0%                  | 45.2%           | 70.070                 | 93.1%                 | 79.1%          | 69.5%      | 98.4%    |
| 11/30/2016 | ·                       | 57.5%                  | 43.6%           | ·                      | 90.4%                 | 79.0%          | 68.8%      | 98.5%    |
| 12/31/2016 | •                       | 58.8%                  | 42.9%           | •                      | 90.5%                 | 77.3%          | 68.4%      | 98.4%    |
| 1/31/2017  | •                       | 56.0%                  | 43.0%           | •                      | 91.3%                 | 76.5%          | 67.3%      | 98.6%    |
| 2/28/2017  | •                       | 56.2%                  | 42.8%           | •                      | 89.1%                 | 76.8%          | 68.8%      | 98.7%    |
|            | •                       | 56.1%                  |                 |                        |                       |                |            |          |
| 3/31/2017  | •                       |                        | 43.3%           | •                      | 88.2%                 | 79.2%          | 68.6%      | 99.0%    |
| 4/30/2017  |                         | 54.3%                  | 41.6%           | ·                      | 85.5%                 | 75.8%          | 69.2%      | 96.1%    |
| 5/31/2017  | •                       | 54.7%                  | 42.7%           | •                      | 90.0%                 | 80.2%          | 69.7%      | 98.3%    |
| 6/30/2017  |                         | 56.5%                  | 41.9%           | •                      | 92.9%                 | 80.6%          | 68.4%      | 99.2%    |
| 7/31/2017  | •                       | 55.7%                  | 41.3%           | •                      | 90.3%                 | 79.5%          | 67.5%      | 98.9%    |
| 8/31/2017  | •                       | 54.7%                  | 41.5%           |                        | 91.1%                 | 77.7%          | 66.8%      | 98.3%    |
| 9/30/2017  | •                       | 56.0%                  | 45.2%           | •                      | 83.6%                 | 66.0%          | 67.8%      | 98.2%    |
| 10/31/2017 | •                       | 55.8%                  | 44.1%           |                        | 88.3%                 | 78.4%          | 70.8%      | 97.8%    |
| 11/30/2017 | •                       | 55.4%                  | 44.0%           | •                      | 89.5%                 | 79.3%          | 69.8%      | 99.0%    |
| 12/31/2017 |                         | 55.1%                  | 44.7%           |                        | 85.4%                 | 76.3%          | 70.0%      | 98.4%    |
| 1/31/2018  |                         | 53.6%                  | 44.4%           |                        | 87.4%                 | 78.0%          | 70.6%      | 98.0%    |
| 2/28/2018  |                         | 54.7%                  | 44.9%           |                        | 87.1%                 | 77.7%          | 70.7%      | 97.8%    |
| 3/31/2018  |                         | 54.0%                  | 41.6%           |                        | 84.3%                 | 74.3%          | 69.7%      | 97.7%    |
| 4/30/2018  | •                       | 55.6%                  | 41.7%           |                        | 89.8%                 | 75.4%          | 70.6%      | 98.4%    |
| 5/31/2018  |                         | 54.8%                  | 41.2%           |                        | 88.7%                 | 76.7%          | 71.4%      | 98.5%    |
| 6/30/2018  |                         | 54.4%                  | 41.0%           |                        | 90.3%                 | 77.4%          | 70.1%      | 98.6%    |
| 7/31/2018  |                         | 55.1%                  | 41.9%           |                        | 85.4%                 | 78.3%          | 71.1%      | 98.0%    |
| 8/31/2018  |                         | 55.5%                  | 42.0%           |                        | 91.6%                 | 79.4%          | 72.6%      | 98.8%    |
| 9/30/2018  |                         | 54.3%                  | 42.7%           |                        | 86.4%                 | 76.2%          | 70.5%      | 98.3%    |
| 10/31/2018 | •                       | 55.1%                  | 42.8%           |                        | 89.1%                 | 76.4%          | 70.9%      | 98.2%    |
| 11/30/2018 |                         | 54.0%                  | 40.1%           |                        | 88.9%                 | 77.4%          | 71.9%      | 99.0%    |
| 12/31/2018 |                         | 54.0%                  | 43.3%           |                        | 87.5%                 | 76.7%          | 71.7%      | 98.7%    |
| 1/31/2019  |                         | 54.6%                  | 41.6%           |                        | 89.6%                 | 74.4%          | 70.8%      | 98.2%    |
| 2/28/2019  |                         | 54.3%                  | 42.4%           |                        | 88.8%                 | 76.4%          | 70.8%      | 98.0%    |
| 3/31/2019  |                         | 55.8%                  | 41.2%           |                        | 87.5%                 | 75.5%          | 69.5%      | 98.1%    |
| 4/30/2019  |                         | 54.2%                  | 41.2%           |                        | 84.9%                 | 74.8%          | 69.3%      | 98.3%    |
| 5/31/2019  |                         | 52.6%                  | 41.5%           |                        | 87.2%                 | 76.2%          | 69.4%      | 98.5%    |
| 6/30/2019  |                         | 53.7%                  | 40.6%           |                        | 86.2%                 | 74.6%          | 69.9%      | 97.7%    |
| 7/31/2019  |                         | 53.1%                  | 40.6%           |                        | 86.0%                 | 76.1%          | 69.9%      | 97.9%    |