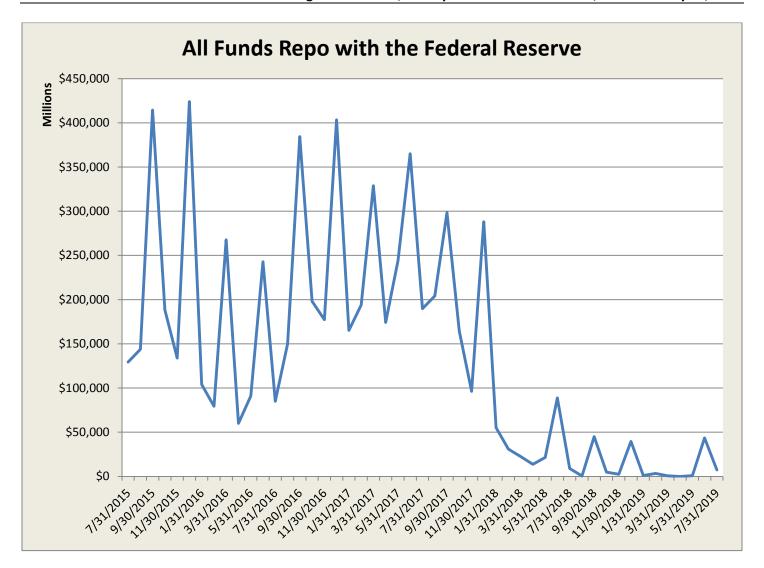

#### Monthly Change in Key Statistics and Table of Contents (continued)

| TOPIC                              |                                        | 7/31/2019 | Change    | 6/30/2019 | Page |
|------------------------------------|----------------------------------------|-----------|-----------|-----------|------|
| Weighted Average Maturity (WAM)    | Prime Funds                            |           |           |           | 9    |
|                                    | Institutional                          | 32.2 days | -0.2 days | 32.4 days |      |
|                                    | Retail                                 | 32.9 days | -0.1 days | 32.9 days |      |
|                                    | Tax Exempt Funds                       |           |           |           |      |
|                                    | Institutional                          | 12.4 days | -1.3 days | 13.7 days |      |
|                                    | Retail                                 | 28.9 days | -1.7 days | 30.6 days |      |
|                                    | Government & Treasury Funds            |           |           |           |      |
|                                    | Government                             | 26.9 days | -0.8 days | 27.7 days |      |
|                                    | Treasury                               | 33.3 days | 1.7 days  | 31.6 days |      |
| Daily Liquidity                    | Prime Funds                            |           |           |           | 10   |
|                                    | Institutional                          | 38.4%     | 0.6%      | 37.8%     |      |
|                                    | Retail                                 | 22.2%     | 0.7%      | 21.5%     |      |
|                                    | <b>Government &amp; Treasury Funds</b> |           |           |           |      |
|                                    | Government                             | 45.3%     | 1.9%      | 43.4%     |      |
|                                    | Treasury                               | 90.2%     | 0.1%      | 90.1%     |      |
| Weekly Liquidity                   | Prime Funds                            |           |           |           | 11   |
|                                    | Institutional                          | 53.1%     | -0.6%     | 53.7%     |      |
|                                    | Retail                                 | 40.6%     | -         | 40.6%     |      |
|                                    | Tax Exempt Funds                       |           |           |           |      |
|                                    | Institutional                          | 86.0%     | -0.2%     | 86.2%     |      |
|                                    | Retail                                 | 76.1%     | 1.5%      | 74.6%     |      |
|                                    | Government & Treasury Funds            |           |           |           |      |
|                                    | Government                             | 69.9%     | -         | 69.9%     |      |
|                                    | Treasury                               | 97.9%     | 0.2%      | 97.7%     |      |
| Prime Funds' Bank Holdings         | By Country                             |           |           |           | 12   |
|                                    | By Geographic Region                   |           |           |           | 13   |
| Prime Funds' Portfolio Composition |                                        |           |           |           | 14   |
| Gov't and Treasury Funds Bank Repo | By Country                             |           |           |           | 15   |
| All Funds Fed Repo (in billions)   |                                        | \$7.4     | -\$36.2   | \$43.6    | 16   |
| Securities > 179 Days to Maturity  | Prime Funds                            |           |           |           | 17   |
|                                    | Institutional                          | 9.5%      | 0.9%      | 8.6%      |      |
|                                    | Retail                                 | 8.4%      | 1.6%      | 6.8%      |      |
|                                    | Tax Exempt Funds                       |           |           |           |      |
|                                    | Institutional                          | 0.9%      | -         | 0.9%      |      |
|                                    | Retail                                 | 6.1%      | 0.8%      | 5.3%      |      |
|                                    | <b>Government &amp; Treasury Funds</b> |           |           |           |      |
|                                    | Government                             | 18.1%     | 0.1%      | 18.0%     |      |
|                                    | Treasury                               | 17.8%     | 1.8%      | 16.0%     |      |