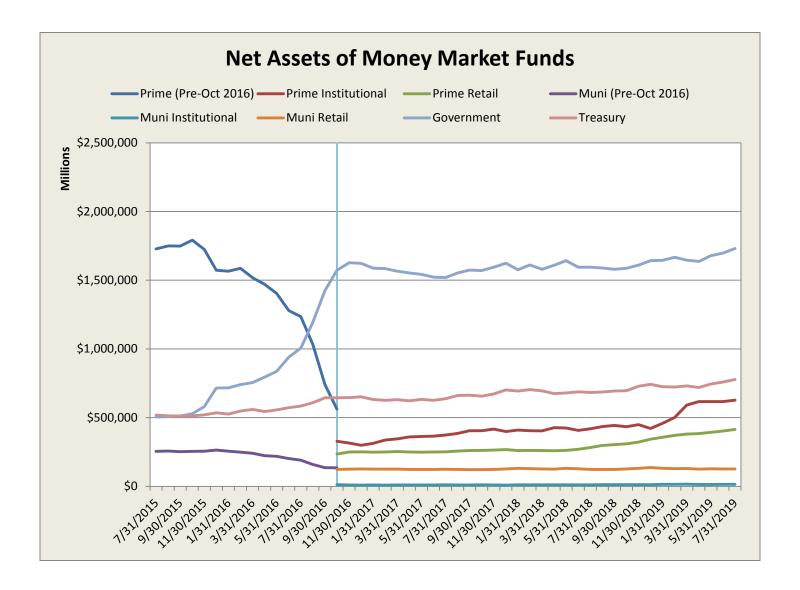

### B. Net Assets of Money Market Funds by Category (Millions)

|            | Prime<br>(Pre-Oct 2016) | Prime<br>Institutional | Prime<br>Retail | Muni<br>(Pre-Oct 2016) | Muni<br>Institutional | Muni<br>Retail | Government  | Treasury  | Total       |
|------------|-------------------------|------------------------|-----------------|------------------------|-----------------------|----------------|-------------|-----------|-------------|
| 7/31/2015  | \$1,727,069             |                        |                 | \$254,370              |                       |                | \$504,606   | \$519,366 | \$3,005,411 |
| 8/31/2015  | \$1,749,739             |                        |                 | \$256,591              |                       |                | \$506,705   | \$513,258 | \$3,026,294 |
| 9/30/2015  | \$1,748,329             |                        |                 | \$252,663              |                       |                | \$511,749   | \$510,982 | \$3,023,724 |
| 10/31/2015 | \$1,790,928             |                        |                 | \$253,986              |                       |                | \$528,216   | \$512,879 | \$3,086,010 |
| 11/30/2015 | \$1,723,586             |                        |                 | \$255,994              |                       |                | \$580,257   | \$519,551 | \$3,079,388 |
| 12/31/2015 | \$1,572,045             |                        |                 | \$263,850              |                       |                | \$715,020   | \$534,522 | \$3,085,437 |
| 1/31/2016  | \$1,565,516             |                        |                 | \$255,942              |                       |                | \$716,457   | \$525,959 | \$3,063,874 |
| 2/29/2016  | \$1,586,685             |                        |                 | \$248,437              |                       |                | \$739,871   | \$547,500 | \$3,122,493 |
| 3/31/2016  | \$1,518,186             |                        |                 | \$239,917              |                       |                | \$755,204   | \$559,095 | \$3,072,401 |
| 4/30/2016  | \$1,470,199             |                        |                 | \$223,440              |                       |                | \$794,616   | \$544,852 | \$3,033,109 |
| 5/31/2016  | \$1,403,324             |                        |                 | \$217,892              |                       |                | \$836,290   | \$555,703 | \$3,013,209 |
| 6/30/2016  | \$1,278,835             |                        |                 | \$201,606              |                       |                | \$940,144   | \$571,887 | \$2,992,473 |
| 7/31/2016  | \$1,234,360             |                        |                 | \$190,302              |                       |                | \$1,005,481 | \$583,593 | \$3,013,735 |
| 8/31/2016  | \$1,033,094             |                        |                 | \$159,116              |                       |                | \$1,192,805 | \$608,304 | \$2,993,318 |
| 9/30/2016  | \$739,867               | ·                      |                 | \$135,611              |                       |                | \$1,424,270 | \$645,052 | \$2,944,800 |
| 10/31/2016 | ψ. 65)66.               | \$327,605              | \$234,775       | · ·                    | \$11,733              | \$123,240      | \$1,572,829 | \$644,630 | \$2,914,812 |
| 11/30/2016 | •                       | \$315,478              | \$250,376       | •                      | \$9,947               | \$125,354      | \$1,627,562 | \$646,148 | \$2,974,864 |
| 12/31/2016 |                         | \$299,286              | \$251,070       |                        | \$8,515               | \$125,956      | \$1,622,252 | \$651,244 | \$2,958,323 |
| 1/31/2017  | •                       | \$312,992              | \$249,093       | •                      | \$10,065              | \$125,290      | \$1,587,668 | \$632,071 | \$2,917,180 |
| 2/28/2017  | •                       | \$337,070              | \$249,900       | •                      | \$9,301               | \$125,488      | \$1,583,710 | \$625,897 | \$2,931,366 |
| 3/31/2017  | •                       | \$345,626              | \$253,517       | •                      | \$10,242              | \$125,135      | \$1,565,137 | \$630,006 | \$2,929,662 |
| 4/30/2017  | •                       | \$359,051              | \$249,867       | •                      | \$10,242              | \$123,133      | \$1,552,328 | \$622,862 | \$2,917,033 |
| 5/31/2017  | •                       | \$362,334              | \$249,039       | •                      | \$10,438              | \$123,434      | \$1,532,328 | \$632,849 | \$2,920,815 |
| 6/30/2017  | •                       | \$365,381              | \$249,039       | •                      | \$10,438              | \$123,434      | \$1,542,721 | \$626,484 | \$2,897,146 |
| 7/31/2017  | •                       | \$373,600              | \$249,974       | •                      | \$10,279              | \$124,256      | \$1,522,224 | \$637,985 | \$2,897,140 |
| 8/31/2017  | •                       | \$373,000              | \$251,324       | •                      | \$11,037              | \$124,230      | \$1,553,166 | \$660,348 | \$2,988,245 |
| 9/30/2017  | •                       | \$404,603              | \$259,868       | •                      | \$10,312              | \$122,483      | \$1,574,285 | \$663,665 | \$3,034,448 |
| 10/31/2017 | •                       | \$404,003              | \$259,808       | •                      | \$10,410              | \$121,017      | \$1,574,283 | \$656,264 | \$3,034,448 |
| 11/30/2017 | •                       | \$415,780              | \$264,015       | •                      | \$9,817               | \$121,903      | \$1,570,491 | \$672,906 | \$3,080,251 |
|            | •                       | \$398,906              | \$267,267       | •                      | \$8,471               |                | \$1,623,763 | \$701,105 | \$3,125,468 |
| 12/31/2017 | •                       |                        |                 | •                      | \$11,007              | \$125,956      |             |           |             |
| 1/31/2018  | •                       | \$409,131              | \$260,248       | •                      |                       | \$130,606      | \$1,576,634 | \$693,592 | \$3,081,218 |
| 2/28/2018  | •                       | \$405,107              | \$261,506       | •                      | \$11,045              | \$129,155      | \$1,611,143 | \$703,951 | \$3,121,907 |
| 3/31/2018  | •                       | \$403,237              | \$259,935       | •                      | \$10,600              | \$126,517      | \$1,579,295 | \$694,141 | \$3,073,725 |
| 4/30/2018  | •                       | \$426,570              | \$258,738       | •                      | \$11,209              | \$124,743      | \$1,608,243 | \$675,210 | \$3,104,714 |
| 5/31/2018  | •                       | \$424,669              | \$261,345       | •                      | \$11,460              | \$131,305      | \$1,642,125 | \$679,433 | \$3,150,337 |
| 6/30/2018  |                         | \$407,446              | \$269,693       | •                      | \$11,275              | \$127,829      | \$1,594,736 | \$687,483 | \$3,098,461 |
| 7/31/2018  | •                       | \$418,773              | \$282,640       | •                      | \$11,518              | \$122,974      | \$1,594,613 | \$683,173 | \$3,113,690 |
| 8/31/2018  |                         | \$434,967              | \$297,585       |                        | \$11,685              | \$123,408      | \$1,589,341 | \$686,627 | \$3,143,613 |
| 9/30/2018  | •                       | \$442,811              | \$303,635       | •                      | \$12,113              | \$123,056      | \$1,580,133 | \$693,942 | \$3,155,690 |
| 10/31/2018 |                         | \$433,830              | \$309,501       |                        | \$12,028              | \$126,114      | \$1,586,514 | \$695,901 | \$3,163,887 |
| 11/30/2018 | •                       | \$449,337              | \$322,412       |                        | \$12,602              | \$130,641      | \$1,610,212 | \$727,993 | \$3,253,196 |
| 12/31/2018 |                         | \$420,950              | \$343,235       |                        | \$12,441              | \$137,247      | \$1,641,942 | \$742,059 | \$3,297,873 |
| 1/31/2019  |                         | \$458,035              | \$356,898       |                        | \$14,615              | \$131,201      | \$1,644,200 | \$724,344 | \$3,329,293 |
| 2/28/2019  |                         | \$501,861              | \$371,005       |                        | \$15,028              | \$128,667      | \$1,667,299 | \$722,295 | \$3,406,155 |
| 3/31/2019  |                         | \$591,448              | \$380,660       |                        | \$15,696              | \$129,323      | \$1,645,631 | \$731,255 | \$3,494,012 |
| 4/30/2019  |                         | \$616,748              | \$383,207       |                        | \$13,853              | \$124,749      | \$1,636,524 | \$719,621 | \$3,494,702 |
| 5/31/2019  |                         | \$616,085              | \$392,730       |                        | \$13,568              | \$127,081      | \$1,678,816 | \$744,591 | \$3,572,870 |
| 6/30/2019  |                         | \$616,389              | \$402,029       |                        | \$14,649              | \$126,530      | \$1,697,007 | \$758,179 | \$3,614,783 |
| 7/31/2019  |                         | \$626,601              | \$414,136       |                        | \$15,008              | \$125,881      | \$1,731,398 | \$777,329 | \$3,690,354 |