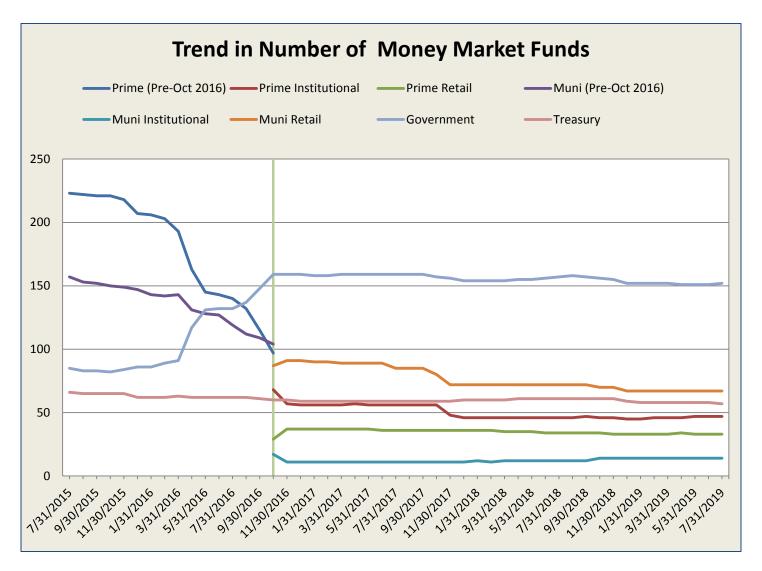

#### A. Number of Funds

|            | Prime          | Prime         | Prime  | Muni           | Muni          | Muni   | Covernment | Tuo comme | Total |
|------------|----------------|---------------|--------|----------------|---------------|--------|------------|-----------|-------|
| 7/24/2015  | (Pre-Oct 2016) | Institutional | Retail | (Pre-Oct 2016) | Institutional | Retail | Government | Treasury  | Total |
| 7/31/2015  | 223            | •             | •      | 157            | •             | •      | 85         | 66        | 531   |
| 8/31/2015  | 222            | •             | •      | 153            |               | •      | 83         | 65        | 523   |
| 9/30/2015  | 221            | •             | •      | 152            |               | •      | 83         | 65        | 521   |
| 10/31/2015 | 221            | •             | •      | 150            |               | •      | 82         | 65        | 518   |
| 11/30/2015 | 218            | •             | •      | 149            |               | •      | 84         | 65        | 516   |
| 12/31/2015 | 207            |               |        | 147            |               |        | 86         | 62        | 502   |
| 1/31/2016  | 206            | •             | •      | 143            |               | •      | 86         | 62        | 497   |
| 2/29/2016  | 203            |               |        | 142            |               | •      | 89         | 62        | 496   |
| 3/31/2016  | 193            |               | •      | 143            |               |        | 91         | 63        | 490   |
| 4/30/2016  | 163            |               |        | 131            |               |        | 117        | 62        | 473   |
| 5/31/2016  | 145            |               |        | 128            |               |        | 131        | 62        | 466   |
| 6/30/2016  | 143            |               |        | 127            |               |        | 132        | 62        | 464   |
| 7/31/2016  | 140            | •             | •      | 119            |               |        | 132        | 62        | 453   |
| 8/31/2016  | 132            |               |        | 112            |               |        | 137        | 62        | 443   |
| 9/30/2016  | 115            |               |        | 109            |               |        | 148        | 61        | 433   |
| 10/31/2016 |                | 68            | 29     |                | 17            | 87     | 159        | 60        | 420   |
| 11/30/2016 |                | 57            | 37     |                | 11            | 91     | 159        | 60        | 415   |
| 12/31/2016 |                | 56            | 37     |                | 11            | 91     | 159        | 59        | 413   |
| 1/31/2017  |                | 56            | 37     |                | 11            | 90     | 158        | 59        | 411   |
| 2/28/2017  |                | 56            | 37     |                | 11            | 90     | 158        | 59        | 411   |
| 3/31/2017  |                | 56            | 37     |                | 11            | 89     | 159        | 59        | 411   |
| 4/30/2017  |                | 57            | 37     |                | 11            | 89     | 159        | 59        | 412   |
| 5/31/2017  |                | 56            | 37     |                | 11            | 89     | 159        | 59        | 411   |
| 6/30/2017  |                | 56            | 36     |                | 11            | 89     | 159        | 59        | 410   |
| 7/31/2017  |                | 56            | 36     |                | 11            | 85     | 159        | 59        | 406   |
| 8/31/2017  |                | 56            | 36     |                | 11            | 85     | 159        | 59        | 406   |
| 9/30/2017  |                | 56            | 36     |                | 11            | 85     | 159        | 59        | 406   |
| 10/31/2017 |                | 56            | 36     |                | 11            | 80     | 157        | 59        | 399   |
| 11/30/2017 |                | 48            | 36     |                | 11            | 72     | 156        | 59        | 382   |
| 12/31/2017 |                | 46            | 36     |                | 11            | 72     | 154        | 60        | 379   |
| 1/31/2018  | •              | 46            | 36     | •              | 12            | 72     | 154        | 60        | 380   |
| 2/28/2018  |                | 46            | 36     |                | 11            | 72     | 154        | 60        | 379   |
| 3/31/2018  | •              | 46            | 35     | •              | 12            | 72     | 154        | 60        | 379   |
| 4/30/2018  |                | 46            | 35     | •              | 12            | 72     | 155        | 61        | 381   |
| 5/31/2018  | •              | 46            | 35     | •              | 12            | 72     | 155        | 61        | 381   |
| 6/30/2018  | •              | 46            | 34     | •              | 12            | 72     | 156        | 61        | 381   |
| 7/31/2018  | •              | 46            | 34     | •              | 12            | 72     | 157        | 61        | 382   |
| 8/31/2018  | •              | 46            | 34     | •              | 12            | 72     | 158        | 61        | 383   |
|            | •              | 47            | 34     | •              | 12            | 72     | 157        | 61        |       |
| 9/30/2018  | •              |               |        | •              |               |        |            |           | 383   |
| 10/31/2018 | •              | 46            | 34     | •              | 14            | 70     | 156        | 61        | 381   |
| 11/30/2018 | •              | 46            | 33     | •              | 14            | 70     | 155        | 61        | 379   |
| 12/31/2018 | •              | 45            | 33     | •              | 14            | 67     | 152        | 59        | 370   |
| 1/31/2019  | •              | 45            | 33     | •              | 14            | 67     | 152        | 58        | 369   |
| 2/28/2019  |                | 46            | 33     |                | 14            | 67     | 152        | 58        | 370   |
| 3/31/2019  |                | 46            | 33     |                | 14            | 67     | 152        | 58        | 370   |
| 4/30/2019  |                | 46            | 34     |                | 14            | 67     | 151        | 58        | 370   |
| 5/31/2019  |                | 47            | 33     |                | 14            | 67     | 151        | 58        | 370   |
| 6/30/2019  |                | 47            | 33     |                | 14            | 67     | 151        | 58        | 370   |
| 7/31/2019  |                | 47            | 33     |                | 14            | 67     | 152        | 57        | 370   |

<sup>\*</sup> Note: Beginning in October 2016, Form N-MFP required prime and tax-exempt money market funds to identify themselves as institutional or retail funds; up to that date, Funds reported without making this distinction. Government and Treasury funds are not required to distinguish between retail and institutional. See Appendix 2, Key Definitions.