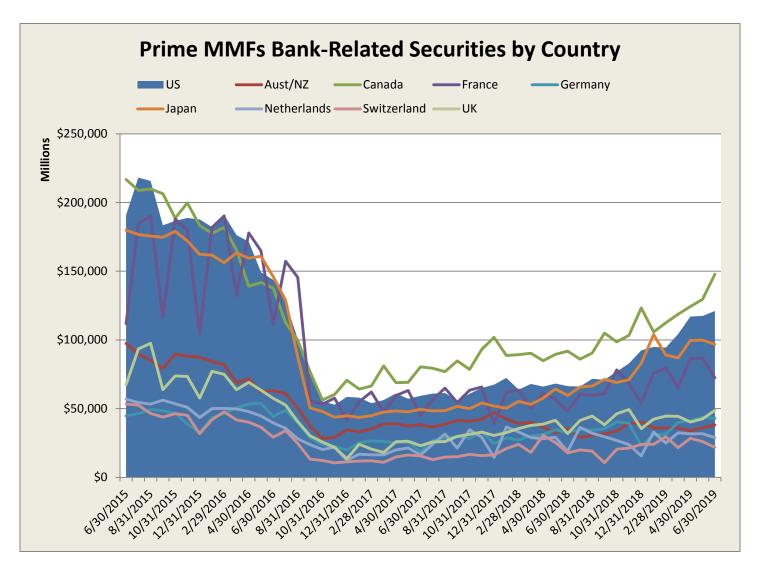

As municipal funds do not have a daily liquidity requirement, their daily liquidity statistics are not included here.

Bank-related securities include Certificates of Deposit, Time Deposits, sponsored ABCP, and repurchase agreements where the bank is the counterparty.