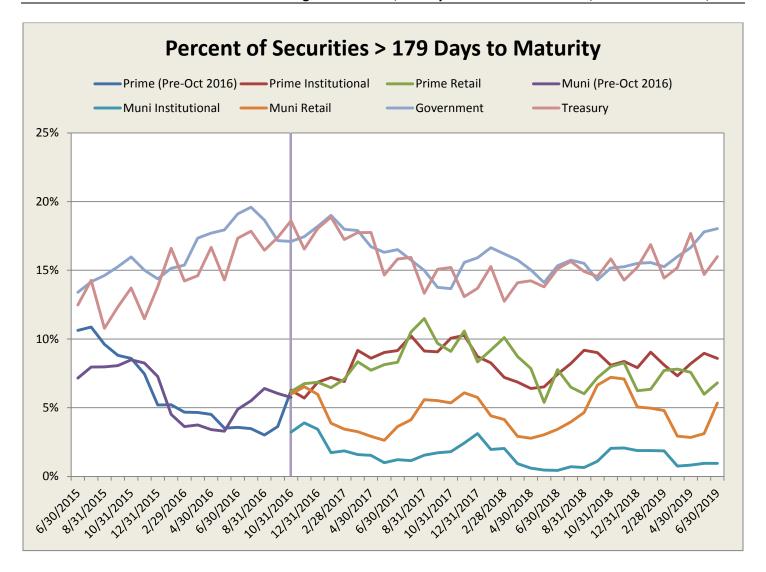

## Monthly Change in Key Statistics and Table of Contents (continued)

| TOPIC                              |                                        | 6/30/2019 | Change    | 5/31/2019 | Page |
|------------------------------------|----------------------------------------|-----------|-----------|-----------|------|
| Weighted Average Maturity (WAM)    | Prime Funds                            |           |           |           | 9    |
|                                    | Institutional                          | 32.4 days | -1.1 days | 33.6 days |      |
|                                    | Retail                                 | 32.9 days | 0.2 days  | 32.7 days |      |
|                                    | Tax Exempt Funds                       |           |           |           |      |
|                                    | Institutional                          | 13.7 days | -0.1 days | 13.8 days |      |
|                                    | Retail                                 | 30.6 days | 8.0 days  | 22.6 days |      |
|                                    | Government & Treasury Funds            |           |           |           |      |
|                                    | Government                             | 27.7 days | -0.1 days | 27.7 days |      |
|                                    | Treasury                               | 31.6 days | -0.8 days | 32.4 days |      |
| Daily Liquidity                    | Prime Funds                            |           |           |           | 10   |
|                                    | Institutional                          | 37.8%     | 0.2%      | 37.6%     |      |
|                                    | Retail                                 | 21.5%     | -2.1%     | 23.6%     |      |
|                                    | <b>Government &amp; Treasury Funds</b> |           |           |           |      |
|                                    | Government                             | 43.4%     | 0.8%      | 42.6%     |      |
|                                    | Treasury                               | 90.1%     | -0.5%     | 90.6%     |      |
| Weekly Liquidity                   | Prime Funds                            |           |           |           | 11   |
|                                    | Institutional                          | 53.7%     | 1.1%      | 52.6%     |      |
|                                    | Retail                                 | 40.6%     | -0.9%     | 41.5%     |      |
|                                    | Tax Exempt Funds                       |           |           |           |      |
|                                    | Institutional                          | 86.2%     | -1.0%     | 87.2%     |      |
|                                    | Retail                                 | 74.6%     | -1.6%     | 76.2%     |      |
|                                    | <b>Government &amp; Treasury Funds</b> |           |           |           |      |
|                                    | Government                             | 69.9%     | 0.5%      | 69.4%     |      |
|                                    | Treasury                               | 97.7%     | -0.8%     | 98.5%     |      |
| Prime Funds' Bank Holdings         | By Country                             |           |           |           | 12   |
|                                    | By Geographic Region                   |           |           |           | 13   |
| Prime Funds' Portfolio Composition |                                        |           |           |           | 14   |
| Gov't and Treasury Funds Bank Repo | By Country                             |           |           |           | 15   |
| All Funds Fed Repo (in billions)   |                                        | \$43.6    | \$42.8    | \$0.9     | 16   |
| Securities > 179 Days to Maturity  | Prime Funds                            |           |           |           | 17   |
|                                    | Institutional                          | 8.6%      | -0.4%     | 9.0%      |      |
|                                    | Retail                                 | 6.8%      | 0.8%      | 6.0%      |      |
|                                    | Tax Exempt Funds                       |           |           |           |      |
|                                    | Institutional                          | 0.9%      | -         | 1.0%      |      |
|                                    | Retail                                 | 5.3%      | 2.2%      | 3.1%      |      |
|                                    | <b>Government &amp; Treasury Funds</b> |           |           |           |      |
|                                    | Government                             | 18.0%     | 0.2%      | 17.8%     |      |
|                                    | Treasury                               | 16.0%     | 1.3%      | 14.7%     |      |

<sup>\*</sup> Note: Beginning in October 2016, Form N-MFP required prime and tax-exempt money market funds to identify themselves as institutional or retail funds; up to that date, Funds reported without making this distinction. Government and Treasury funds are not required to distinguish between retail and institutional. See Appendix 2, Key Definitions.