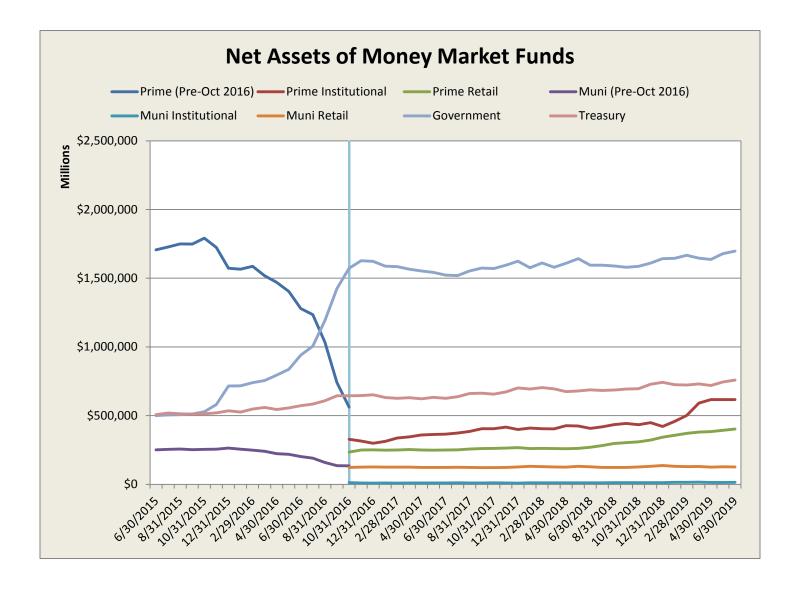

## B. Net Assets of Money Market Funds by Category (Millions)

|            | Prime<br>(Pre-Oct 2016) | Prime<br>Institutional | Prime<br>Retail | Muni<br>(Pre-Oct 2016) | Muni<br>Institutional | Muni<br>Retail         | Government                 | Treasury               | Total                      |
|------------|-------------------------|------------------------|-----------------|------------------------|-----------------------|------------------------|----------------------------|------------------------|----------------------------|
| 6/30/2015  | \$1,706,487             |                        |                 | \$250,954              |                       |                        | \$499,816                  | \$507,226              | \$2,964,483                |
| 7/31/2015  | \$1,727,069             |                        |                 | \$254,370              |                       |                        | \$504,606                  | \$519,366              | \$3,005,411                |
| 8/31/2015  | \$1,749,739             |                        |                 | \$256,591              |                       |                        | \$506,705                  | \$513,258              | \$3,026,294                |
| 9/30/2015  | \$1,748,329             |                        |                 | \$252,663              |                       |                        | \$511,749                  | \$510,982              | \$3,023,724                |
| 10/31/2015 | \$1,790,928             |                        |                 | \$253,986              |                       |                        | \$528,216                  | \$512,879              | \$3,086,010                |
| 11/30/2015 | \$1,723,586             |                        |                 | \$255,994              |                       |                        | \$580,257                  | \$519,551              | \$3,079,388                |
| 12/31/2015 | \$1,572,045             |                        |                 | \$263,850              |                       |                        | \$715,020                  | \$534,522              | \$3,085,437                |
| 1/31/2016  | \$1,565,516             |                        |                 | \$255,942              |                       |                        | \$716,457                  | \$525,959              | \$3,063,874                |
| 2/29/2016  | \$1,586,685             |                        |                 | \$248,437              |                       |                        | \$739,871                  | \$547,500              | \$3,122,493                |
| 3/31/2016  | \$1,518,186             |                        |                 | \$239,917              |                       |                        | \$755,204                  | \$559,095              | \$3,072,401                |
| 4/30/2016  | \$1,470,199             |                        |                 | \$223,440              |                       |                        | \$794,616                  | \$544,852              | \$3,033,109                |
| 5/31/2016  | \$1,403,324             |                        |                 | \$217,892              |                       |                        | \$836,290                  | \$555,703              | \$3,013,209                |
| 6/30/2016  | \$1,278,835             |                        |                 | \$201,606              |                       | _                      | \$940,144                  | \$571,887              | \$2,992,473                |
| 7/31/2016  | \$1,234,360             |                        |                 | \$190,302              |                       |                        | \$1,005,481                | \$583,593              | \$3,013,735                |
| 8/31/2016  | \$1,033,094             |                        |                 | \$159,116              |                       | _                      | \$1,192,805                | \$608,304              | \$2,993,318                |
| 9/30/2016  | \$739,867               |                        |                 | \$135,611              |                       |                        | \$1,424,270                | \$645,052              | \$2,944,800                |
| 10/31/2016 | ψ. 65,66.               | \$327,605              | \$234,775       | Ψ 200,022              | \$11,733              | \$123,240              | \$1,572,829                | \$644,630              | \$2,914,812                |
| 11/30/2016 | •                       | \$315,478              | \$250,376       | •                      | \$9,947               | \$125,354              | \$1,627,562                | \$646,148              | \$2,974,864                |
| 12/31/2016 | •                       | \$299,286              | \$251,070       | •                      | \$8,515               | \$125,956              | \$1,622,252                | \$651,244              | \$2,958,323                |
| 1/31/2017  | •                       | \$312,992              | \$249,093       | •                      | \$10,065              | \$125,390              | \$1,587,668                | \$632,071              | \$2,917,180                |
| 2/28/2017  | •                       | \$337,070              | \$249,900       | •                      | \$9,301               | \$125,488              | \$1,583,710                | \$625,897              | \$2,931,366                |
| 3/31/2017  | •                       | \$345,626              | \$253,517       | •                      | \$10,242              | \$125,488              | \$1,565,137                | \$630,006              | \$2,931,360                |
| 4/30/2017  | •                       | \$359,051              | \$233,317       | •                      | \$10,242              | \$123,133              | \$1,552,328                | \$622,862              | \$2,929,002                |
|            | •                       | ,                      |                 | •                      |                       |                        | \$1,532,328                | \$632,849              | \$2,920,815                |
| 5/31/2017  | •                       | \$362,334              | \$249,039       | •                      | \$10,438              | \$123,434              |                            |                        |                            |
| 6/30/2017  | •                       | \$365,381<br>\$373,600 | \$249,974       | •                      | \$10,279              | \$122,804<br>\$124,256 | \$1,522,224<br>\$1,518,764 | \$626,484<br>\$637,985 | \$2,897,146<br>\$2,917,026 |
| 7/31/2017  | •                       |                        | \$251,324       | •                      | \$11,097              |                        |                            |                        |                            |
| 8/31/2017  | •                       | \$385,107              | \$256,627       | •                      | \$10,512              | \$122,485              | \$1,553,166                | \$660,348              | \$2,988,245                |
| 9/30/2017  | •                       | \$404,603              | \$259,868       | •                      | \$10,410              | \$121,617              | \$1,574,285                | \$663,665              | \$3,034,448                |
| 10/31/2017 | •                       | \$404,408              | \$261,077       | •                      | \$10,788              | \$121,903              | \$1,570,491                | \$656,264              | \$3,024,931                |
| 11/30/2017 | •                       | \$415,780              | \$264,015       | •                      | \$9,817               | \$123,081              | \$1,594,652                | \$672,906              | \$3,080,251                |
| 12/31/2017 |                         | \$398,906              | \$267,267       |                        | \$8,471               | \$125,956              | \$1,623,763                | \$701,105              | \$3,125,468                |
| 1/31/2018  |                         | \$409,131              | \$260,248       | •                      | \$11,007              | \$130,606              | \$1,576,634                | \$693,592              | \$3,081,218                |
| 2/28/2018  | •                       | \$405,107              | \$261,506       | •                      | \$11,045              | \$129,155              | \$1,611,143                | \$703,951              | \$3,121,907                |
| 3/31/2018  | •                       | \$403,237              | \$259,935       |                        | \$10,600              | \$126,517              | \$1,579,295                | \$694,141              | \$3,073,725                |
| 4/30/2018  | •                       | \$426,570              | \$258,738       | •                      | \$11,209              | \$124,743              | \$1,608,243                | \$675,210              | \$3,104,714                |
| 5/31/2018  |                         | \$424,669              | \$261,345       |                        | \$11,460              | \$131,305              | \$1,642,125                | \$679,433              | \$3,150,337                |
| 6/30/2018  | •                       | \$407,446              | \$269,693       |                        | \$11,275              | \$127,829              | \$1,594,736                | \$687,483              | \$3,098,461                |
| 7/31/2018  |                         | \$418,773              | \$282,640       |                        | \$11,518              | \$122,974              | \$1,594,613                | \$683,173              | \$3,113,690                |
| 8/31/2018  |                         | \$434,967              | \$297,585       | •                      | \$11,685              | \$123,408              | \$1,589,341                | \$686,627              | \$3,143,613                |
| 9/30/2018  |                         | \$442,811              | \$303,635       |                        | \$12,113              | \$123,056              | \$1,580,133                | \$693,942              | \$3,155,690                |
| 10/31/2018 | •                       | \$433,830              | \$309,501       |                        | \$12,028              | \$126,114              | \$1,586,514                | \$695,901              | \$3,163,887                |
| 11/30/2018 |                         | \$449,337              | \$322,412       |                        | \$12,602              | \$130,641              | \$1,610,212                | \$727,993              | \$3,253,196                |
| 12/31/2018 |                         | \$420,950              | \$343,235       |                        | \$12,441              | \$137,247              | \$1,641,942                | \$742,059              | \$3,297,873                |
| 1/31/2019  |                         | \$458,035              | \$356,898       |                        | \$14,615              | \$131,201              | \$1,644,200                | \$724,344              | \$3,329,293                |
| 2/28/2019  |                         | \$501,861              | \$371,005       |                        | \$15,028              | \$128,667              | \$1,667,299                | \$722,295              | \$3,406,155                |
| 3/31/2019  |                         | \$591,448              | \$380,660       |                        | \$15,696              | \$129,323              | \$1,645,631                | \$731,255              | \$3,494,012                |
| 4/30/2019  |                         | \$616,748              | \$383,207       |                        | \$13,853              | \$124,749              | \$1,636,524                | \$719,621              | \$3,494,702                |
| 5/31/2019  |                         | \$616,085              | \$392,730       |                        | \$13,568              | \$127,081              | \$1,678,816                | \$744,591              | \$3,572,870                |
| 6/30/2019  |                         | \$616,389              | \$402,029       |                        | \$14,649              | \$126,530              | \$1,697,007                | \$758,179              | \$3,614,783                |