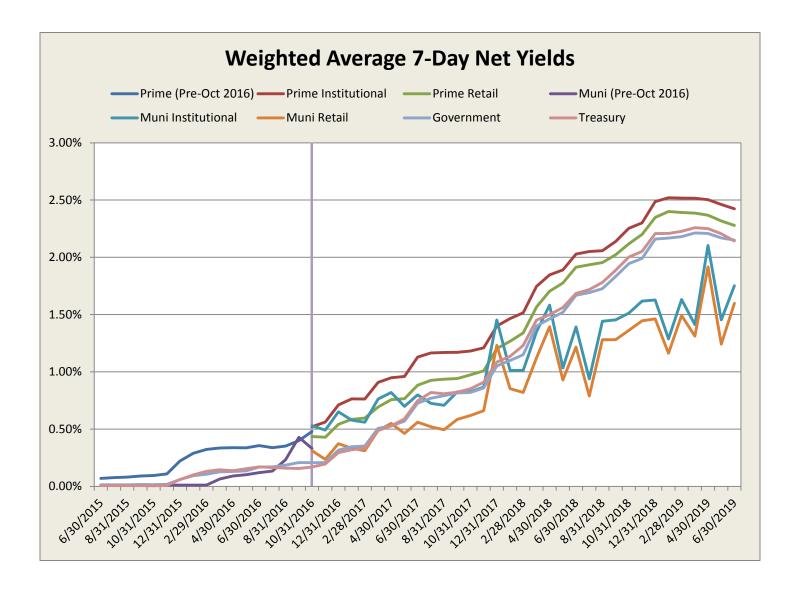

## D. Weighted Average 7-Day Net Yield

|                        | (Duo Oot 2016)          | Institutional  | Prime<br>Retail | Muni<br>(Pre-Oct 2016) | Muni<br>Institutional | Muni<br>Retail | Government     | Tuescum        |
|------------------------|-------------------------|----------------|-----------------|------------------------|-----------------------|----------------|----------------|----------------|
| 6/30/2015              | (Pre-Oct 2016)<br>0.07% | mstitutional   | Netali          | 0.01%                  | Institutional         | Ketali         | 0.01%          | Treasury 0.01% |
| 7/31/2015              | 0.08%                   | •              | •               | 0.01%                  | •                     | •              | 0.01%          | 0.01%          |
| 8/31/2015              | 0.08%                   | •              | •               | 0.01%                  | •                     | •              | 0.01%          | 0.01%          |
|                        |                         | •              | •               |                        | •                     | •              |                |                |
| 9/30/2015              | 0.09%                   |                |                 | 0.01%                  |                       |                | 0.02%          | 0.01%          |
| 10/31/2015             | 0.09%                   | •              | •               | 0.01%                  | •                     | •              | 0.02%          | 0.01%          |
| 11/30/2015             | 0.11%                   |                |                 | 0.01%                  |                       |                | 0.02%          | 0.01%          |
| 12/31/2015             | 0.22%                   | <u> </u>       | •               | 0.01%                  | <u> </u>              | •              | 0.06%          | 0.06%          |
| 1/31/2016              | 0.29%                   |                |                 | 0.01%                  |                       | •              | 0.09%          | 0.10%          |
| 2/29/2016              | 0.32%                   | •              | •               | 0.01%                  | •                     | •              | 0.11%          | 0.13%          |
| 3/31/2016              | 0.34%                   |                |                 | 0.06%                  |                       |                | 0.13%          | 0.15%          |
| 4/30/2016              | 0.34%                   | •              | •               | 0.09%                  | •                     | •              | 0.13%          | 0.14%          |
| 5/31/2016              | 0.34%                   |                |                 | 0.10%                  |                       |                | 0.14%          | 0.15%          |
| 6/30/2016              | 0.36%                   | •              | •               | 0.12%                  | •                     | •              | 0.17%          | 0.17%          |
| 7/31/2016              | 0.34%                   |                |                 | 0.13%                  |                       |                | 0.17%          | 0.16%          |
| 8/31/2016              | 0.35%                   |                | •               | 0.23%                  |                       | •              | 0.19%          | 0.16%          |
| 9/30/2016              | 0.40%                   |                |                 | 0.43%                  |                       |                | 0.21%          | 0.16%          |
| 10/31/2016             | •                       | 0.52%          | 0.44%           |                        | 0.53%                 | 0.31%          | 0.21%          | 0.17%          |
| 11/30/2016             |                         | 0.56%          | 0.43%           |                        | 0.49%                 | 0.24%          | 0.21%          | 0.20%          |
| 12/31/2016             |                         | 0.71%          | 0.54%           |                        | 0.65%                 | 0.37%          | 0.32%          | 0.29%          |
| 1/31/2017              |                         | 0.76%          | 0.59%           |                        | 0.58%                 | 0.33%          | 0.35%          | 0.32%          |
| 2/28/2017              | •                       | 0.76%          | 0.60%           |                        | 0.56%                 | 0.31%          | 0.35%          | 0.33%          |
| 3/31/2017              |                         | 0.91%          | 0.69%           |                        | 0.76%                 | 0.49%          | 0.51%          | 0.49%          |
| 4/30/2017              |                         | 0.95%          | 0.76%           |                        | 0.82%                 | 0.55%          | 0.53%          | 0.53%          |
| 5/31/2017              |                         | 0.96%          | 0.77%           |                        | 0.70%                 | 0.46%          | 0.57%          | 0.59%          |
| 6/30/2017              |                         | 1.13%          | 0.88%           |                        | 0.80%                 | 0.56%          | 0.73%          | 0.75%          |
| 7/31/2017              | •                       | 1.16%          | 0.93%           | •                      | 0.73%                 | 0.52%          | 0.77%          | 0.82%          |
| 8/31/2017              |                         | 1.17%          | 0.94%           |                        | 0.71%                 | 0.49%          | 0.79%          | 0.81%          |
| 9/30/2017              |                         | 1.17%          | 0.94%           |                        | 0.83%                 | 0.59%          | 0.82%          | 0.82%          |
| 10/31/2017             |                         | 1.18%          | 0.97%           |                        | 0.83%                 | 0.62%          | 0.82%          | 0.85%          |
| 11/30/2017             |                         | 1.21%          | 1.01%           |                        | 0.87%                 | 0.66%          | 0.86%          | 0.91%          |
| 12/31/2017             |                         | 1.40%          | 1.20%           |                        | 1.45%                 | 1.23%          | 1.05%          | 1.09%          |
| 1/31/2018              |                         | 1.47%          | 1.27%           |                        | 1.01%                 | 0.85%          | 1.10%          | 1.14%          |
| 2/28/2018              |                         | 1.52%          | 1.34%           |                        | 1.01%                 | 0.82%          | 1.15%          | 1.23%          |
| 3/31/2018              |                         | 1.75%          | 1.57%           |                        | 1.35%                 | 1.12%          | 1.40%          | 1.45%          |
| 4/30/2018              |                         | 1.85%          | 1.70%           |                        | 1.58%                 | 1.39%          | 1.46%          | 1.50%          |
| 5/31/2018              |                         | 1.89%          | 1.78%           |                        | 1.03%                 | 0.93%          | 1.52%          | 1.56%          |
| 6/30/2018              |                         | 2.03%          | 1.91%           |                        | 1.39%                 | 1.22%          | 1.67%          | 1.68%          |
| 7/31/2018              |                         | 2.05%          | 1.93%           |                        | 0.94%                 | 0.79%          | 1.69%          | 1.72%          |
| 8/31/2018              |                         | 2.06%          | 1.95%           |                        | 1.44%                 | 1.28%          | 1.73%          | 1.78%          |
| 9/30/2018              |                         | 2.14%          | 2.02%           | •                      | 1.45%                 | 1.28%          | 1.83%          | 1.89%          |
| 10/31/2018             | •                       | 2.25%          | 2.12%           | •                      | 1.51%                 | 1.36%          | 1.94%          | 2.00%          |
| 11/30/2018             | •                       | 2.30%          | 2.20%           | •                      | 1.62%                 | 1.45%          | 1.99%          | 2.05%          |
| 12/31/2018             | •                       | 2.49%          | 2.35%           | •                      | 1.63%                 | 1.46%          | 2.16%          | 2.21%          |
| 1/31/2019              | •                       | 2.52%          | 2.40%           | •                      | 1.29%                 | 1.16%          | 2.17%          | 2.21%          |
| 2/28/2019              |                         | 2.52%          | 2.39%           |                        | 1.63%                 | 1.49%          | 2.17%          | 2.21%          |
| 3/31/2019              | •                       | 2.52%          |                 | •                      | 1.63%                 |                |                |                |
|                        |                         |                | 2.39%           |                        |                       | 1.31%          | 2.21%          | 2.26%          |
| 4/30/2019              | •                       | 2.50%          | 2.37%           | •                      | 2.10%                 | 1.92%          | 2.21%          | 2.25%          |
| 5/31/2019<br>6/30/2019 |                         | 2.46%<br>2.42% | 2.32%<br>2.28%  |                        | 1.45%<br>1.75%        | 1.24%<br>1.60% | 2.17%<br>2.15% | 2.21%<br>2.14% |