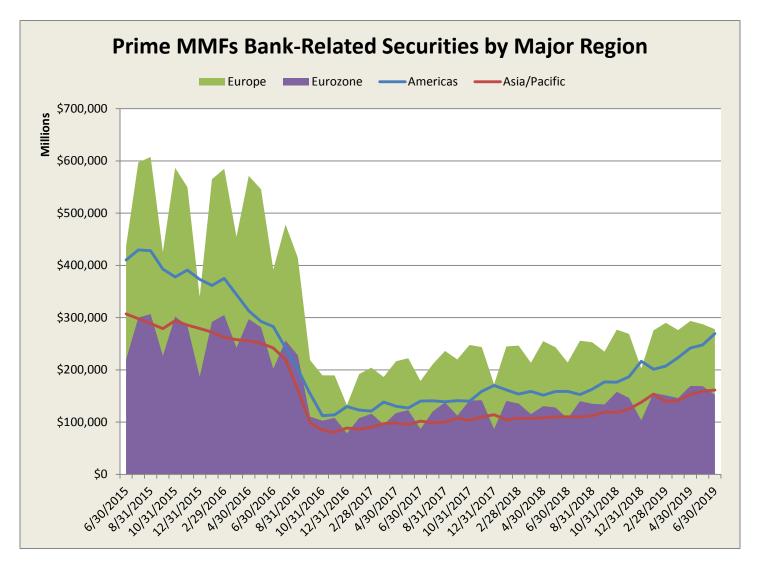

Eurozone is a subset of Europe and Eurozone values are also included in totals for Europe.

Bank-related securities include Certificates of Deposit, Time Deposits, sponsored ABCP, and repurchase agreements where the bank is the counterparty.