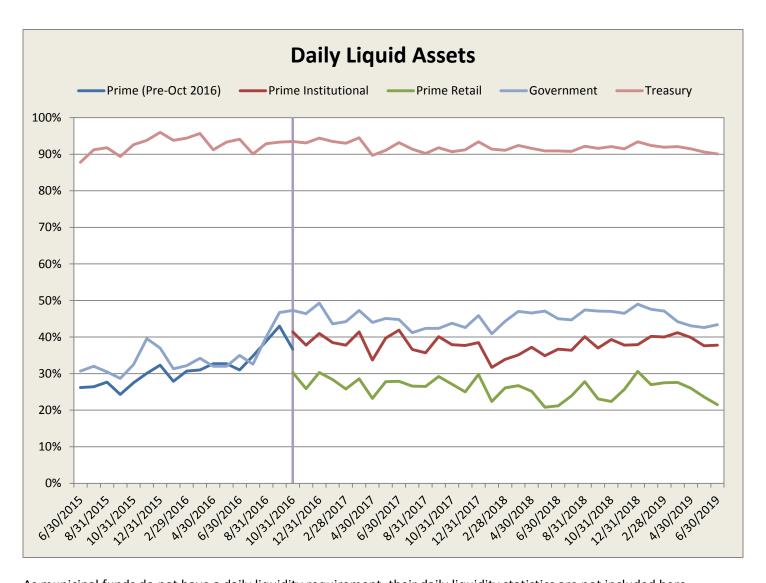

As municipal funds do not have a daily liquidity requirement, their daily liquidity statistics are not included here.

Bank-related securities include Certificates of Deposit, Time Deposits, sponsored ABCP, and repurchase agreements where the bank is the counterparty.

## G. Daily Liquid Assets as Percent of Total Assets

(As municipal funds do not have a daily liquidity requirement, their daily liquidity statistics are not included here.)

|            | Prime          | Prime         | Prime  |            |          |
|------------|----------------|---------------|--------|------------|----------|
|            | (Pre-Oct 2016) | Institutional | Retail | Government | Treasury |
| 6/30/2015  | 26.2%          |               |        | 30.7%      | 87.8%    |
| 7/31/2015  | 26.4%          |               |        | 32.0%      | 91.2%    |
| 8/31/2015  | 27.7%          |               |        | 30.5%      | 91.8%    |
| 9/30/2015  | 24.3%          | •             | •      | 28.7%      | 89.4%    |
| 10/31/2015 | 27.5%          | •             | •      | 32.5%      | 92.6%    |
| 11/30/2015 | 30.1%          | •             | •      | 39.6%      | 93.8%    |
| 12/31/2015 | 32.3%          | •             | •      | 37.0%      | 96.0%    |
| 1/31/2016  | 27.9%          | •             |        | 31.3%      | 93.8%    |
| 2/29/2016  | 30.7%          | •             | •      | 32.2%      | 94.4%    |
| 3/31/2016  | 31.0%          | •             | •      | 34.2%      | 95.7%    |
| 4/30/2016  | 32.7%          | •             | •      | 32.0%      | 91.2%    |
| 5/31/2016  | 32.7%          | •             | •      | 32.0%      | 93.3%    |
| 6/30/2016  | 31.0%          | •             | •      | 35.0%      | 94.1%    |
| 7/31/2016  | 34.8%          | •             | •      | 32.6%      | 90.1%    |
| 8/31/2016  | 38.9%          | •             |        | 40.0%      | 92.9%    |
| 9/30/2016  | 43.0%          | •             | •      | 46.7%      | 93.3%    |
| 10/31/2016 | 43.0%          | 41.4%         | 30.3%  | 47.3%      | 93.5%    |
| 11/30/2016 | •              | 37.8%         | 25.9%  | 46.4%      | 93.1%    |
| , ,        | •              | 41.0%         | 30.3%  | 49.3%      | 94.4%    |
| 1/31/2016  | •              | 38.5%         | 28.4%  | 49.5%      | 93.5%    |
| 1/31/2017  |                |               |        |            |          |
| 2/28/2017  | •              | 37.8%         | 25.8%  | 44.2%      | 93.0%    |
| 3/31/2017  |                | 41.4%         | 28.6%  | 47.3%      | 94.5%    |
| 4/30/2017  | •              | 33.7%         | 23.2%  | 44.0%      | 89.7%    |
| 5/31/2017  |                | 39.7%         | 27.8%  | 45.1%      | 91.1%    |
| 6/30/2017  | •              | 41.9%         | 27.9%  | 44.8%      | 93.2%    |
| 7/31/2017  |                | 36.6%         | 26.6%  | 41.2%      | 91.4%    |
| 8/31/2017  | •              | 35.7%         | 26.5%  | 42.4%      | 90.2%    |
| 9/30/2017  |                | 40.1%         | 29.2%  | 42.4%      | 91.8%    |
| 10/31/2017 | •              | 37.9%         | 27.1%  | 43.8%      | 90.7%    |
| 11/30/2017 | •              | 37.7%         | 25.0%  | 42.6%      | 91.2%    |
| 12/31/2017 |                | 38.5%         | 29.8%  | 45.9%      | 93.4%    |
| 1/31/2018  |                | 31.7%         | 22.4%  | 40.9%      | 91.4%    |
| 2/28/2018  |                | 33.9%         | 26.1%  | 44.3%      | 91.1%    |
| 3/31/2018  |                | 35.1%         | 26.7%  | 47.0%      | 92.4%    |
| 4/30/2018  |                | 37.2%         | 25.2%  | 46.6%      | 91.6%    |
| 5/31/2018  |                | 34.9%         | 20.8%  | 47.1%      | 90.9%    |
| 6/30/2018  |                | 36.7%         | 21.2%  | 45.0%      | 90.9%    |
| 7/31/2018  |                | 36.4%         | 23.9%  | 44.7%      | 90.8%    |
| 8/31/2018  |                | 40.1%         | 27.8%  | 47.4%      | 92.2%    |
| 9/30/2018  |                | 37.0%         | 23.1%  | 47.1%      | 91.6%    |
| 10/31/2018 | •              | 39.3%         | 22.4%  | 47.0%      | 92.1%    |
| 11/30/2018 |                | 37.8%         | 25.7%  | 46.5%      | 91.5%    |
| 12/31/2018 |                | 37.9%         | 30.6%  | 49.0%      | 93.4%    |
| 1/31/2019  |                | 40.2%         | 27.0%  | 47.6%      | 92.4%    |
| 2/28/2019  |                | 40.0%         | 27.5%  | 47.1%      | 91.9%    |
| 3/31/2019  |                | 41.2%         | 27.6%  | 44.2%      | 92.1%    |
| 4/30/2019  |                | 39.9%         | 26.0%  | 43.1%      | 91.5%    |
| 5/31/2019  |                | 37.6%         | 23.6%  | 42.6%      | 90.6%    |
| 6/30/2019  |                | 37.8%         | 21.5%  | 43.4%      | 90.1%    |