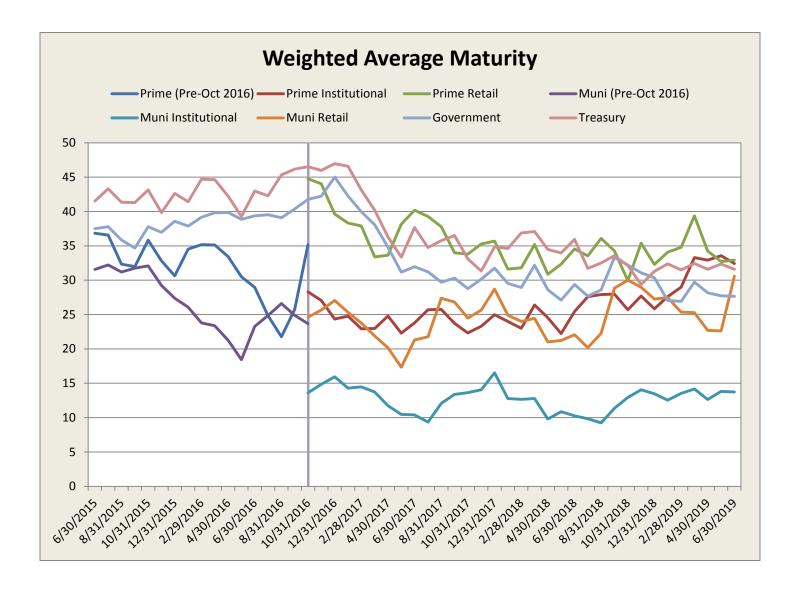

## F. Weighted Average Maturity, in days (a measure of interest rate sensitivity)

|            | Prime          | Prime         | Prime  | Muni           | Muni          | Muni   |            |          |
|------------|----------------|---------------|--------|----------------|---------------|--------|------------|----------|
|            | (Pre-Oct 2016) | Institutional | Retail | (Pre-Oct 2016) | Institutional | Retail | Government | Treasury |
| 6/30/2015  | 36.8           |               | •      | 31.6           | •             | •      | 37.5       | 41.5     |
| 7/31/2015  | 36.6           |               |        | 32.2           |               |        | 37.8       | 43.3     |
| 8/31/2015  | 32.3           |               |        | 31.2           |               | •      | 35.9       | 41.3     |
| 9/30/2015  | 32.0           |               |        | 31.8           |               |        | 34.7       | 41.3     |
| 10/31/2015 | 35.8           |               |        | 32.1           |               | •      | 37.8       | 43.2     |
| 11/30/2015 | 32.8           |               |        | 29.2           |               |        | 37.0       | 39.8     |
| 12/31/2015 | 30.6           | <u> </u>      |        | 27.4           |               |        | 38.6       | 42.6     |
| 1/31/2016  | 34.5           |               |        | 26.1           |               |        | 37.9       | 41.4     |
| 2/29/2016  | 35.2           |               |        | 23.8           |               |        | 39.2       | 44.7     |
| 3/31/2016  | 35.1           |               |        | 23.4           |               |        | 39.8       | 44.6     |
| 4/30/2016  | 33.4           |               |        | 21.2           |               |        | 39.9       | 42.2     |
| 5/31/2016  | 30.5           | •             |        | 18.4           | •             |        | 38.9       | 39.3     |
| 6/30/2016  | 29.0           |               |        | 23.3           |               |        | 39.4       | 43.0     |
| 7/31/2016  | 24.8           |               |        | 24.9           |               |        | 39.5       | 42.3     |
| 8/31/2016  | 21.8           |               |        | 26.6           |               |        | 39.1       | 45.3     |
| 9/30/2016  | 25.8           |               |        | 24.9           |               |        | 40.4       | 46.2     |
| 10/31/2016 |                | 28.3          | 44.8   |                | 13.6          | 24.6   | 41.8       | 46.5     |
| 11/30/2016 |                | 27.1          | 44.0   |                | 14.9          | 25.7   | 42.2       | 46.0     |
| 12/31/2016 |                | 24.4          | 39.6   |                | 15.9          | 27.1   | 45.0       | 47.0     |
| 1/31/2017  |                | 24.8          | 38.3   |                | 14.3          | 25.3   | 42.3       | 46.6     |
| 2/28/2017  |                | 22.9          | 37.9   |                | 14.5          | 23.8   | 40.0       | 43.2     |
| 3/31/2017  |                | 23.0          | 33.4   |                | 13.7          | 21.9   | 38.1       | 40.2     |
| 4/30/2017  | •              | 24.8          | 33.6   | ·              | 11.7          | 20.2   | 34.8       | 36.3     |
| 5/31/2017  | •              | 22.3          | 38.2   | •              | 10.5          | 17.3   | 31.2       | 33.4     |
| 6/30/2017  | •              | 23.8          | 40.2   | •              | 10.4          | 21.3   | 32.0       | 37.7     |
| 7/31/2017  | •              | 25.7          | 39.3   | •              | 9.4           | 21.8   | 31.2       | 34.8     |
| 8/31/2017  | •              | 25.8          | 37.8   | •              | 12.1          | 27.4   | 29.7       | 35.8     |
| 9/30/2017  | •              | 23.7          | 34.0   | •              | 13.4          | 26.8   | 30.3       | 36.5     |
| 10/31/2017 | •              | 22.3          | 33.8   | •              | 13.4          | 24.5   | 28.8       | 33.1     |
| 11/30/2017 | •              | 23.3          | 35.3   | •              | 14.1          | 25.7   | 30.1       | 31.3     |
|            | •              | 25.0          | 35.7   |                | 16.5          |        | 31.8       | 34.9     |
| 12/31/2017 | •              |               |        | •              |               | 28.7   |            |          |
| 1/31/2018  |                | 24.0          | 31.6   | •              | 12.8          | 24.9   | 29.5       | 34.6     |
| 2/28/2018  | •              | 23.0          | 31.8   | •              | 12.7          | 24.0   | 28.9       | 36.9     |
| 3/31/2018  |                | 26.4          | 35.2   |                | 12.8          | 24.5   | 32.2       | 37.1     |
| 4/30/2018  | •              | 24.5          | 30.9   | •              | 9.8           | 21.0   | 28.6       | 34.5     |
| 5/31/2018  |                | 22.2          | 32.3   |                | 10.9          | 21.2   | 27.1       | 34.0     |
| 6/30/2018  | •              | 25.5          | 34.5   | •              | 10.3          | 22.1   | 29.4       | 36.0     |
| 7/31/2018  |                | 27.6          | 33.6   |                | 9.9           | 20.2   | 27.7       | 31.7     |
| 8/31/2018  | •              | 27.9          | 36.1   | •              | 9.2           | 22.3   | 28.6       | 32.5     |
| 9/30/2018  |                | 28.0          | 34.3   |                | 11.4          | 28.8   | 33.3       | 33.6     |
| 10/31/2018 |                | 25.7          | 29.9   |                | 12.9          | 30.0   | 32.2       | 32.1     |
| 11/30/2018 |                | 27.7          | 35.4   |                | 14.1          | 29.0   | 31.1       | 29.4     |
| 12/31/2018 |                | 25.8          | 32.3   |                | 13.5          | 27.3   | 30.4       | 31.3     |
| 1/31/2019  |                | 27.6          | 34.1   |                | 12.5          | 27.5   | 27.0       | 32.4     |
| 2/28/2019  |                | 29.0          | 34.8   |                | 13.5          | 25.4   | 26.9       | 31.5     |
| 3/31/2019  |                | 33.3          | 39.4   |                | 14.2          | 25.3   | 29.7       | 32.4     |
| 4/30/2019  |                | 32.9          | 34.2   |                | 12.6          | 22.7   | 28.2       | 31.6     |
| 5/31/2019  |                | 33.6          | 32.7   |                | 13.8          | 22.6   | 27.7       | 32.4     |
| 6/30/2019  |                | 32.4          | 32.9   |                | 13.7          | 30.6   | 27.7       | 31.6     |