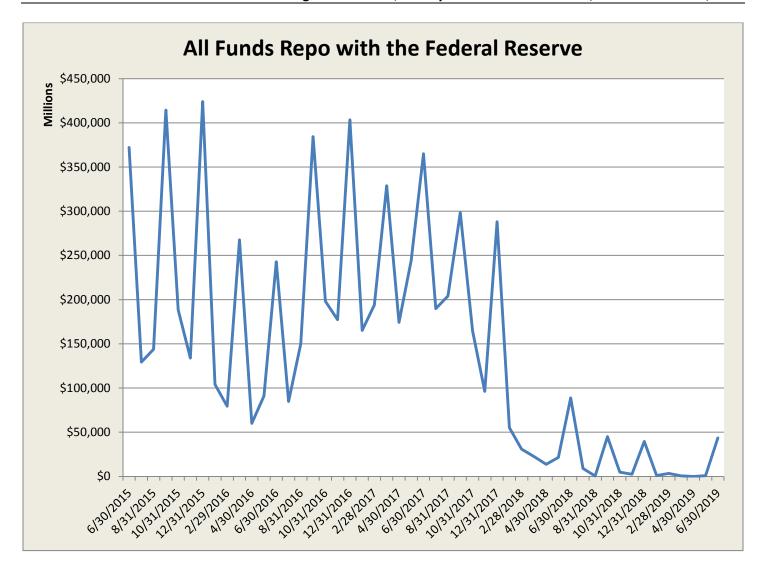

## Monthly Change in Key Statistics and Table of Contents (continued)

| TOPIC                              |                                        | 6/30/2019 | Change    | 5/31/2019 | Page |
|------------------------------------|----------------------------------------|-----------|-----------|-----------|------|
| Weighted Average Maturity (WAM)    | Prime Funds                            |           |           |           | 9    |
|                                    | Institutional                          | 32.4 days | -1.1 days | 33.6 days |      |
|                                    | Retail                                 | 32.9 days | 0.2 days  | 32.7 days |      |
|                                    | Tax Exempt Funds                       |           |           |           |      |
|                                    | Institutional                          | 13.7 days | -0.1 days | 13.8 days |      |
|                                    | Retail                                 | 30.6 days | 8.0 days  | 22.6 days |      |
|                                    | Government & Treasury Funds            |           |           |           |      |
|                                    | Government                             | 27.7 days | -0.1 days | 27.7 days |      |
|                                    | Treasury                               | 31.6 days | -0.8 days | 32.4 days |      |
| Daily Liquidity                    | Prime Funds                            |           |           |           | 10   |
|                                    | Institutional                          | 37.8%     | 0.2%      | 37.6%     |      |
|                                    | Retail                                 | 21.5%     | -2.1%     | 23.6%     |      |
|                                    | <b>Government &amp; Treasury Funds</b> |           |           |           |      |
|                                    | Government                             | 43.4%     | 0.8%      | 42.6%     |      |
|                                    | Treasury                               | 90.1%     | -0.5%     | 90.6%     |      |
| Weekly Liquidity                   | Prime Funds                            |           |           |           | 11   |
|                                    | Institutional                          | 53.7%     | 1.1%      | 52.6%     |      |
|                                    | Retail                                 | 40.6%     | -0.9%     | 41.5%     |      |
|                                    | Tax Exempt Funds                       |           |           |           |      |
|                                    | Institutional                          | 86.2%     | -1.0%     | 87.2%     |      |
|                                    | Retail                                 | 74.6%     | -1.6%     | 76.2%     |      |
|                                    | <b>Government &amp; Treasury Funds</b> |           |           |           |      |
|                                    | Government                             | 69.9%     | 0.5%      | 69.4%     |      |
|                                    | Treasury                               | 97.7%     | -0.8%     | 98.5%     |      |
| Prime Funds' Bank Holdings         | By Country                             |           |           |           | 12   |
|                                    | By Geographic Region                   |           |           |           | 13   |
| Prime Funds' Portfolio Composition |                                        |           |           |           | 14   |
| Gov't and Treasury Funds Bank Repo | By Country                             |           |           |           | 15   |
| All Funds Fed Repo (in billions)   |                                        | \$43.6    | \$42.8    | \$0.9     | 16   |
| Securities > 179 Days to Maturity  | Prime Funds                            |           |           |           | 17   |
|                                    | Institutional                          | 8.6%      | -0.4%     | 9.0%      |      |
|                                    | Retail                                 | 6.8%      | 0.8%      | 6.0%      |      |
|                                    | Tax Exempt Funds                       |           |           |           |      |
|                                    | Institutional                          | 0.9%      | -         | 1.0%      |      |
|                                    | Retail                                 | 5.3%      | 2.2%      | 3.1%      |      |
|                                    | <b>Government &amp; Treasury Funds</b> |           |           |           |      |
|                                    | Government                             | 18.0%     | 0.2%      | 17.8%     |      |
|                                    | Treasury                               | 16.0%     | 1.3%      | 14.7%     |      |