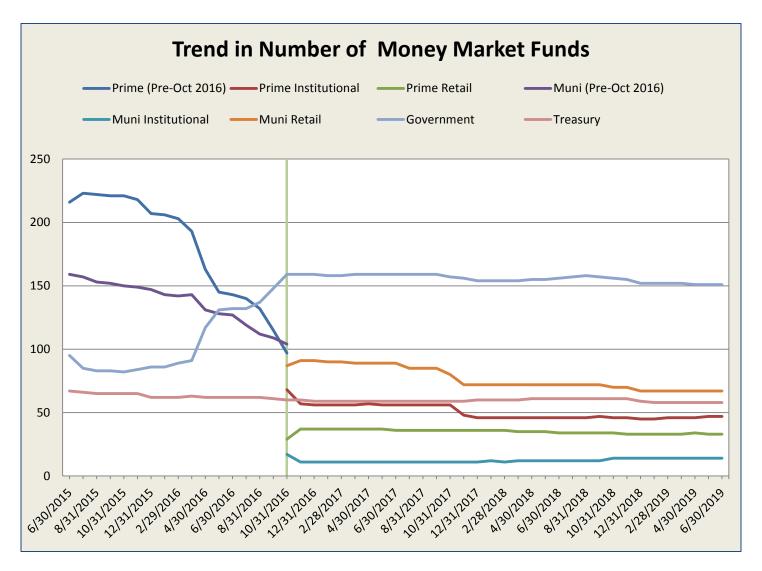

## A. Number of Funds

|            | Prime<br>(Pre-Oct 2016) | Prime<br>Institutional | Prime<br>Retail | Muni<br>(Pre-Oct 2016) | Muni<br>Institutional | Muni<br>Retail | Government | Treasury | Total |
|------------|-------------------------|------------------------|-----------------|------------------------|-----------------------|----------------|------------|----------|-------|
| 6/30/2015  | 216                     |                        |                 | 159                    |                       |                | 95         | 67       | 537   |
| 7/31/2015  | 223                     |                        |                 | 157                    |                       |                | 85         | 66       | 531   |
| 8/31/2015  | 222                     |                        |                 | 153                    |                       |                | 83         | 65       | 523   |
| 9/30/2015  | 221                     |                        |                 | 152                    |                       |                | 83         | 65       | 521   |
| 10/31/2015 | 221                     |                        |                 | 150                    |                       |                | 82         | 65       | 518   |
| 11/30/2015 | 218                     |                        |                 | 149                    |                       |                | 84         | 65       | 516   |
| 12/31/2015 | 207                     | ·                      | •               | 147                    |                       | •              | 86         | 62       | 502   |
| 1/31/2016  | 206                     |                        |                 | 143                    |                       |                | 86         | 62       | 497   |
| 2/29/2016  | 203                     | •                      | •               | 142                    | •                     | •              | 89         | 62       | 496   |
| 3/31/2016  | 193                     | •                      |                 | 143                    | •                     | •              | 91         | 63       | 490   |
| 4/30/2016  | 163                     | •                      | •               | 131                    | •                     | •              | 117        | 62       | 473   |
| 5/31/2016  | 145                     | •                      | •               | 128                    | •                     | •              | 131        | 62       | 466   |
| 6/30/2016  | 143                     |                        | •               | 127                    | •                     | •              | 132        | 62       | 464   |
| 7/31/2016  | 140                     | •                      | •               | 119                    | •                     | •              | 132        | 62       | 453   |
|            | 132                     | •                      | •               | 112                    | •                     | •              | 137        | 62       | 443   |
| 8/31/2016  |                         | •                      | •               |                        | •                     | •              |            | -        |       |
| 9/30/2016  | 115                     |                        |                 | 109                    |                       |                | 148        | 61       | 433   |
| 10/31/2016 | •                       | 68                     | 29              | •                      | 17                    | 87             | 159        | 60       | 420   |
| 11/30/2016 | •                       | 57                     | 37              | •                      | 11                    | 91             | 159        | 60       | 415   |
| 12/31/2016 | •                       | 56                     | 37              | •                      | 11                    | 91             | 159        | 59       | 413   |
| 1/31/2017  |                         | 56                     | 37              |                        | 11                    | 90             | 158        | 59       | 411   |
| 2/28/2017  |                         | 56                     | 37              |                        | 11                    | 90             | 158        | 59       | 411   |
| 3/31/2017  |                         | 56                     | 37              |                        | 11                    | 89             | 159        | 59       | 411   |
| 4/30/2017  |                         | 57                     | 37              |                        | 11                    | 89             | 159        | 59       | 412   |
| 5/31/2017  |                         | 56                     | 37              |                        | 11                    | 89             | 159        | 59       | 411   |
| 6/30/2017  |                         | 56                     | 36              |                        | 11                    | 89             | 159        | 59       | 410   |
| 7/31/2017  |                         | 56                     | 36              |                        | 11                    | 85             | 159        | 59       | 406   |
| 8/31/2017  |                         | 56                     | 36              |                        | 11                    | 85             | 159        | 59       | 406   |
| 9/30/2017  |                         | 56                     | 36              |                        | 11                    | 85             | 159        | 59       | 406   |
| 10/31/2017 |                         | 56                     | 36              |                        | 11                    | 80             | 157        | 59       | 399   |
| 11/30/2017 |                         | 48                     | 36              |                        | 11                    | 72             | 156        | 59       | 382   |
| 12/31/2017 |                         | 46                     | 36              |                        | 11                    | 72             | 154        | 60       | 379   |
| 1/31/2018  |                         | 46                     | 36              |                        | 12                    | 72             | 154        | 60       | 380   |
| 2/28/2018  |                         | 46                     | 36              |                        | 11                    | 72             | 154        | 60       | 379   |
| 3/31/2018  |                         | 46                     | 35              |                        | 12                    | 72             | 154        | 60       | 379   |
| 4/30/2018  |                         | 46                     | 35              |                        | 12                    | 72             | 155        | 61       | 381   |
| 5/31/2018  |                         | 46                     | 35              |                        | 12                    | 72             | 155        | 61       | 381   |
| 6/30/2018  |                         | 46                     | 34              |                        | 12                    | 72             | 156        | 61       | 381   |
| 7/31/2018  |                         | 46                     | 34              |                        | 12                    | 72             | 157        | 61       | 382   |
| 8/31/2018  |                         | 46                     | 34              |                        | 12                    | 72             | 158        | 61       | 383   |
| 9/30/2018  |                         | 47                     | 34              |                        | 12                    | 72             | 157        | 61       | 383   |
| 10/31/2018 |                         | 46                     | 34              |                        | 14                    | 70             | 156        | 61       | 381   |
| 11/30/2018 |                         | 46                     | 33              |                        | 14                    | 70             | 155        | 61       | 379   |
| 12/31/2018 |                         | 45                     | 33              |                        | 14                    | 67             | 152        | 59       | 370   |
| 1/31/2019  |                         | 45                     | 33              |                        | 14                    | 67             | 152        | 58       | 369   |
| 2/28/2019  | į                       | 46                     | 33              | į                      | 14                    | 67             | 152        | 58       | 370   |
| 3/31/2019  |                         | 46                     | 33              |                        | 14                    | 67             | 152        | 58       | 370   |
| 4/30/2019  | •                       | 46                     | 34              | •                      | 14                    | 67             | 151        | 58       | 370   |
| 5/31/2019  | •                       | 47                     | 33              | •                      | 14                    | 67             | 151        | 58       | 370   |
| 6/30/2019  | •                       | 47                     | 33              | •                      | 14                    | 67             | 151        | 58       | 370   |
| 0/30/2019  | •                       | 47                     | 33              | •                      | 14                    | 07             | 151        | 30       | 370   |