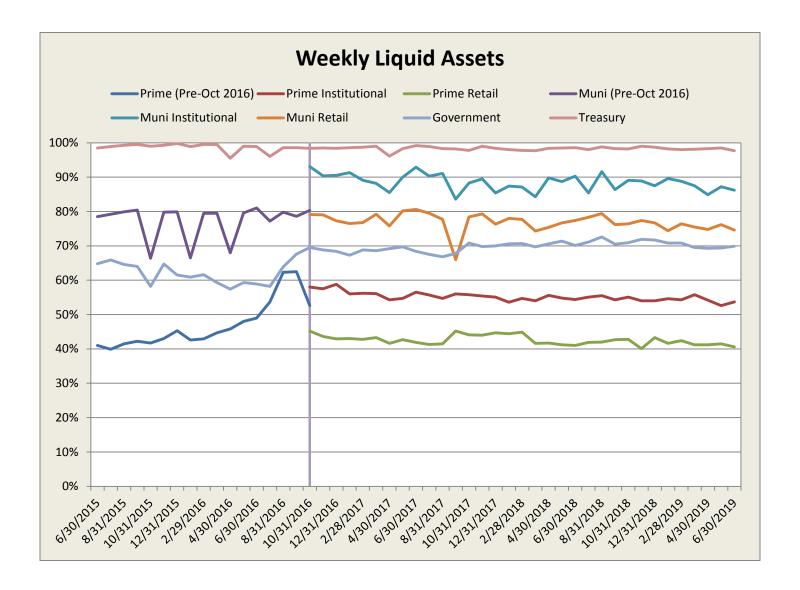

| 16.0%     | 1.3%      | 14.7%     |      |

<sup>\*</sup>Some calculations in the change column in the above Table of Contents and in other tables in this report may not total as expected due to rounding. Terms used in this report are defined in Appendix 2, Key Definitions.



<sup>\*</sup> Note: Beginning in October 2016, Form N-MFP required prime and tax-exempt money market funds to identify themselves as institutional or retail funds; up to that date, Funds reported without making this distinction. Government and Treasury funds are not required to distinguish between retail and institutional. See Appendix 2, Key Definitions.













As municipal funds do not have a daily liquidity requirement, their daily liquidity statistics are not included here.





Bank-related securities include Certificates of Deposit, Time Deposits, sponsored ABCP, and repurchase agreements where the bank is the counterparty.



Eurozone is a subset of Europe and Eurozone values are also included in totals for Europe.

Bank-related securities include Certificates of Deposit, Time Deposits, sponsored ABCP, and repurchase agreements where the bank is the counterparty.









## Appendix 1 - Supporting Data

## A. Number of Funds

|            | Prime<br>(Pre-Oct 2016) | Prime<br>Institutional | Prime<br>Retail | Muni<br>(Pre-Oct 2016) | Muni<br>Institutional | Muni<br>Retail | Government | Treasury | Total |
|------------|-------------------------|------------------------|-----------------|------------------------|-----------------------|----------------|-----