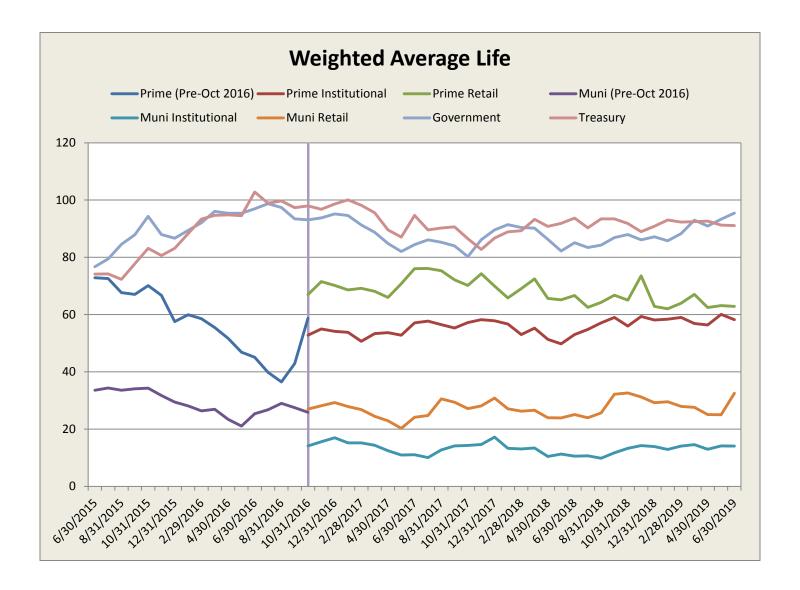

## E. Weighted Average Life, in days (a measure of credit sensitivity)

|                         | Prime<br>(Pre-Oct 2016) | Prime<br>Institutional | Prime<br>Retail | Muni<br>(Pre-Oct 2016) | Muni<br>Institutional | Muni<br>Retail | Government | Treasury     |
|-------------------------|-------------------------|------------------------|-----------------|------------------------|-----------------------|----------------|------------|--------------|
| 6/30/2015               | 72.9                    |                        |                 | 33.6                   |                       | •              | 76.7       | 74.2         |
| 7/31/2015               | 72.6                    |                        |                 | 34.3                   |                       |                | 79.5       | 74.2         |
| 8/31/2015               | 67.7                    |                        |                 | 33.6                   |                       |                | 84.5       | 72.3         |
| 9/30/2015               | 67.0                    |                        |                 | 34.1                   |                       |                | 87.9       | 77.8         |
| 10/31/2015              | 70.1                    |                        |                 | 34.3                   |                       |                | 94.3       | 83.1         |
| 11/30/2015              | 66.7                    |                        |                 | 31.7                   |                       |                | 87.9       | 80.6         |
| 12/31/2015              | 57.6                    |                        |                 | 29.4                   |                       |                | 86.7       | 83.2         |
| 1/31/2016               | 60.0                    |                        |                 | 28.1                   |                       |                | 89.4       | 88.3         |
| 2/29/2016               | 58.5                    |                        |                 | 26.4                   |                       |                | 92.1       | 93.4         |
| 3/31/2016               | 55.5                    |                        |                 | 26.9                   |                       |                | 96.0       | 94.7         |
| 4/30/2016               | 51.7                    |                        |                 | 23.4                   |                       |                | 95.4       | 94.8         |
| 5/31/2016               | 46.9                    |                        |                 | 21.1                   |                       |                | 95.4       | 94.5         |
| 6/30/2016               | 45.1                    |                        |                 | 25.4                   |                       |                | 97.0       | 102.8        |
| 7/31/2016               | 39.8                    |                        |                 | 26.7                   |                       |                | 98.7       | 98.9         |
| 8/31/2016               | 36.5                    |                        |                 | 29.0                   |                       |                | 97.4       | 99.7         |
| 9/30/2016               | 42.9                    |                        | •               | 27.5                   | •                     | •              | 93.4       | 97.3         |
| 10/31/2016              | 12.3                    | 52.8                   | 67.0            | 27.3                   | 14.1                  | 27.0           | 93.1       | 98.0         |
| 11/30/2016              |                         | 55.0                   | 71.5            | •                      | 15.6                  | 28.1           | 93.8       | 96.8         |
| 12/31/2016              | •                       | 54.2                   | 70.2            | •                      | 16.9                  | 29.3           | 95.1       | 98.6         |
| 1/31/2017               |                         | 53.8                   | 68.6            | •                      | 15.2                  | 27.9           | 94.6       | 100.1        |
| 2/28/2017               | ·                       | 50.7                   | 69.2            | •                      | 15.2                  | 26.8           | 91.3       | 98.2         |
| 3/31/2017               | •                       | 53.4                   | 68.1            | •                      | 14.3                  | 24.5           | 88.8       | 95.5         |
| 4/30/2017               | •                       | 53.7                   | 66.0            |                        | 12.4                  | 22.9           | 84.8       | 89.6         |
| 5/31/2017               | •                       | 52.8                   | 70.8            | •                      | 11.0                  | 20.3           | 82.0       | 87.1         |
| 6/30/2017               | •                       | 57.1                   | 76.0            |                        | 11.1                  | 24.1           | 84.4       | 94.6         |
| 7/31/2017               | •                       | 57.7                   | 76.1            | •                      | 10.0                  | 24.1           | 86.1       | 89.6         |
| 8/31/2017               |                         | 56.5                   | 75.3            | •                      | 12.7                  | 30.5           | 85.3       | 90.2         |
| 9/30/2017               | •                       | 55.3                   | 72.1            | •                      | 14.1                  | 29.4           | 84.0       | 90.6         |
| 10/31/2017              |                         | 57.2                   | 70.2            | •                      | 14.1                  | 27.2           | 80.3       | 90.6<br>86.5 |
| 11/30/2017              | •                       | 58.2                   | 74.3            | •                      | 14.5                  | 28.1           | 86.2       | 82.8         |
|                         | •                       |                        | 69.9            |                        |                       |                | 89.6       |              |
| 12/31/2017<br>1/31/2018 | •                       | 57.8<br>56.7           | 65.8            | •                      | 17.2<br>13.3          | 30.8<br>27.1   | 91.4       | 86.7<br>88.9 |
|                         | •                       | 53.0                   | 69.0            |                        | 13.1                  |                |            |              |
| 2/28/2018               | •                       |                        |                 | •                      |                       | 26.2           | 90.4       | 89.3         |
| 3/31/2018               |                         | 55.3                   | 72.5            |                        | 13.4                  | 26.6           | 90.2       | 93.3         |
| 4/30/2018               | •                       | 51.3                   | 65.7            | •                      | 10.4                  | 24.0           | 86.3       | 90.8         |
| 5/31/2018               | •                       | 49.8                   | 65.1            | •                      | 11.2                  | 23.9           | 82.2       | 91.9         |
| 6/30/2018               | •                       | 53.0                   | 66.7            | •                      | 10.5                  | 25.1           | 85.1       | 93.7         |
| 7/31/2018               |                         | 54.8                   | 62.5            |                        | 10.7                  | 24.0           | 83.4       | 90.3         |
| 8/31/2018               | •                       | 57.1                   | 64.2            | •                      | 9.8                   | 25.6           | 84.3       | 93.4         |
| 9/30/2018               | •                       | 59.0                   | 66.8            |                        | 11.7                  | 32.1           | 86.9       | 93.4         |
| 10/31/2018              | •                       | 56.0                   | 65.0            | •                      | 13.3                  | 32.6           | 87.9       | 91.8         |
| 11/30/2018              |                         | 59.3                   | 73.5            |                        | 14.3                  | 31.2           | 86.1       | 89.0         |
| 12/31/2018              | •                       | 58.1                   | 62.9            | •                      | 13.9                  | 29.2           | 87.2       | 90.9         |
| 1/31/2019               |                         | 58.4                   | 62.0            |                        | 12.9                  | 29.6           | 85.8       | 93.1         |
| 2/28/2019               |                         | 59.0                   | 64.0            |                        | 14.0                  | 27.9           | 88.3       | 92.3         |
| 3/31/2019               |                         | 56.9                   | 67.0            |                        | 14.6                  | 27.6           | 93.0       | 92.5         |
| 4/30/2019               |                         | 56.4                   | 62.5            |                        | 12.9                  | 25.1           | 90.9       | 92.6         |
| 5/31/2019               |                         | 60.1                   | 63.1            |                        | 14.1                  | 25.0           | 93.3       | 91.2         |
| 6/30/2019               |                         | 58.2                   | 62.8            |                        | 14.1                  | 32.5           | 95.5       | 91.1         |