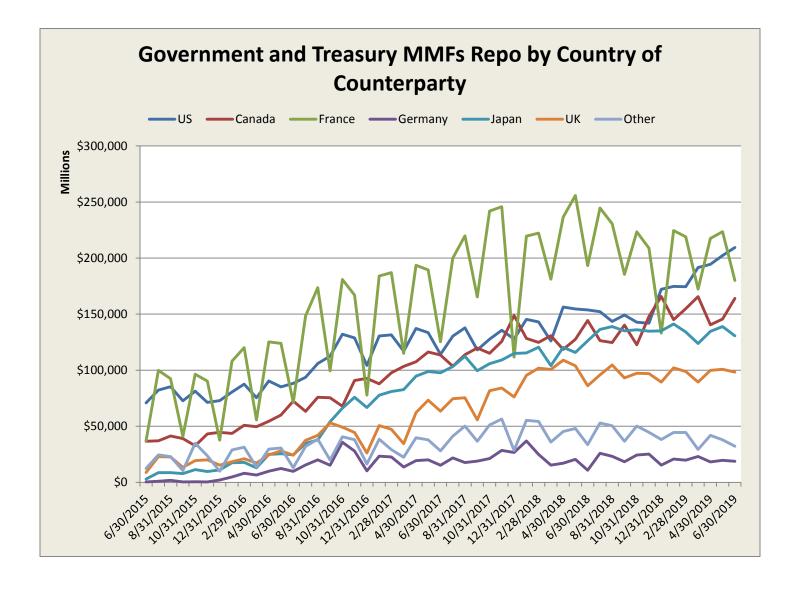

## Monthly Change in Key Statistics and Table of Contents (continued)

| TOPIC                              |                                        | 6/30/2019 | Change    | 5/31/2019 | Page |
|------------------------------------|----------------------------------------|-----------|-----------|-----------|------|
| Weighted Average Maturity (WAM)    | Prime Funds                            |           |           |           | 9    |
|                                    | Institutional                          | 32.4 days | -1.1 days | 33.6 days |      |
|                                    | Retail                                 | 32.9 days | 0.2 days  | 32.7 days |      |
|                                    | Tax Exempt Funds                       |           |           |           |      |
|                                    | Institutional                          | 13.7 days | -0.1 days | 13.8 days |      |
|                                    | Retail                                 | 30.6 days | 8.0 days  | 22.6 days |      |
|                                    | Government & Treasury Funds            |           |           |           |      |
|                                    | Government                             | 27.7 days | -0.1 days | 27.7 days |      |
|                                    | Treasury                               | 31.6 days | -0.8 days | 32.4 days |      |
| Daily Liquidity                    | Prime Funds                            |           |           |           | 10   |
|                                    | Institutional                          | 37.8%     | 0.2%      | 37.6%     |      |
|                                    | Retail                                 | 21.5%     | -2.1%     | 23.6%     |      |
|                                    | <b>Government &amp; Treasury Funds</b> |           |           |           |      |
|                                    | Government                             | 43.4%     | 0.8%      | 42.6%     |      |
|                                    | Treasury                               | 90.1%     | -0.5%     | 90.6%     |      |
| Weekly Liquidity                   | Prime Funds                            |           |           |           | 11   |
|                                    | Institutional                          | 53.7%     | 1.1%      | 52.6%     |      |
|                                    | Retail                                 | 40.6%     | -0.9%     | 41.5%     |      |
|                                    | Tax Exempt Funds                       |           |           |           |      |
|                                    | Institutional                          | 86.2%     | -1.0%     | 87.2%     |      |
|                                    | Retail                                 | 74.6%     | -1.6%     | 76.2%     |      |
|                                    | <b>Government &amp; Treasury Funds</b> |           |           |           |      |
|                                    | Government                             | 69.9%     | 0.5%      | 69.4%     |      |
|                                    | Treasury                               | 97.7%     | -0.8%     | 98.5%     |      |
| Prime Funds' Bank Holdings         | By Country                             |           |           |           | 12   |
|                                    | By Geographic Region                   |           |           |           | 13   |
| Prime Funds' Portfolio Composition |                                        |           |           |           | 14   |
| Gov't and Treasury Funds Bank Repo | By Country                             |           |           |           | 15   |
| All Funds Fed Repo (in billions)   |                                        | \$43.6    | \$42.8    | \$0.9     | 16   |
| Securities > 179 Days to Maturity  | Prime Funds                            |           |           |           | 17   |
|                                    | Institutional                          | 8.6%      | -0.4%     | 9.0%      |      |
|                                    | Retail                                 | 6.8%      | 0.8%      | 6.0%      |      |
|                                    | Tax Exempt Funds                       |           |           |           |      |
|                                    | Institutional                          | 0.9%      | -         | 1.0%      |      |
|                                    | Retail                                 | 5.3%      | 2.2%      | 3.1%      |      |
|                                    | <b>Government &amp; Treasury Funds</b> |           |           |           |      |
|                                    | Government                             | 18.0%     | 0.2%      | 17.8%     |      |
|                                    | Treasury                               | 16.0%     | 1.3%      | 14.7%     |      |