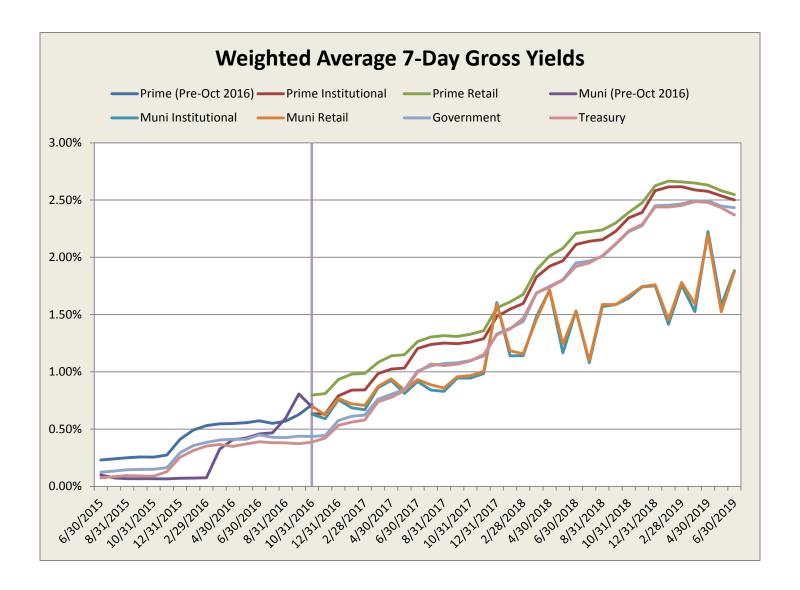

## C. Weighted Average 7-Day Gross Yield

|            | Prime<br>(Pre-Oct 2016) | Prime<br>Institutional | Prime<br>Retail | Muni<br>(Pre-Oct 2016) | Muni<br>Institutional | Muni<br>Retail | Government | Treasury |
|------------|-------------------------|------------------------|-----------------|------------------------|-----------------------|----------------|------------|----------|
| 6/30/2015  | 0.23%                   |                        |                 | 0.10%                  |                       |                | 0.12%      | 0.07%    |
| 7/31/2015  | 0.24%                   |                        |                 | 0.07%                  |                       |                | 0.13%      | 0.09%    |
| 8/31/2015  | 0.25%                   |                        |                 | 0.07%                  |                       |                | 0.14%      | 0.10%    |
| 9/30/2015  | 0.26%                   |                        |                 | 0.07%                  |                       |                | 0.15%      | 0.09%    |
| 10/31/2015 | 0.26%                   | ·                      |                 | 0.07%                  | ·                     | •              | 0.15%      | 0.09%    |
| 11/30/2015 | 0.27%                   |                        |                 | 0.07%                  |                       |                | 0.16%      | 0.13%    |
| 12/31/2015 | 0.41%                   |                        | •               | 0.07%                  |                       | •              | 0.29%      | 0.25%    |
| 1/31/2016  | 0.49%                   |                        |                 | 0.07%                  |                       | •              | 0.36%      | 0.31%    |
| 2/29/2016  | 0.53%                   |                        | •               | 0.08%                  | •                     | •              | 0.38%      | 0.35%    |
| 3/31/2016  | 0.55%                   |                        | •               | 0.33%                  |                       | •              | 0.41%      | 0.37%    |
| 4/30/2016  | 0.55%                   | •                      | •               | 0.41%                  | •                     | •              | 0.41%      | 0.35%    |
| 5/31/2016  | 0.56%                   | •                      | •               | 0.42%                  | •                     | •              | 0.41%      | 0.37%    |
| 6/30/2016  | 0.57%                   |                        |                 | 0.46%                  |                       | •              | 0.41%      | 0.39%    |
| 7/31/2016  | 0.55%                   | •                      | •               | 0.47%                  | •                     | •              | 0.43%      | 0.38%    |
| 8/31/2016  | 0.57%                   | •                      | •               | 0.60%                  | •                     | •              | 0.43%      | 0.38%    |
| 9/30/2016  | 0.63%                   | •                      | •               | 0.81%                  | •                     | •              | 0.43%      | 0.37%    |
|            | 0.03%                   | 0.63%                  | 0.80%           | 0.81%                  | 0.63%                 | 0.70%          | 0.44%      |          |
| 10/31/2016 | •                       |                        |                 | •                      |                       |                |            | 0.39%    |
| 11/30/2016 |                         | 0.63%                  | 0.81%           | •                      | 0.59%                 | 0.62%          | 0.44%      | 0.42%    |
| 12/31/2016 | •                       | 0.79%                  | 0.93%           | · _                    | 0.76%                 | 0.77%          | 0.58%      | 0.53%    |
| 1/31/2017  |                         | 0.84%                  | 0.98%           | •                      | 0.69%                 | 0.72%          | 0.61%      | 0.56%    |
| 2/28/2017  | •                       | 0.84%                  | 0.99%           | •                      | 0.67%                 | 0.71%          | 0.62%      | 0.58%    |
| 3/31/2017  | •                       | 0.98%                  | 1.08%           |                        | 0.86%                 | 0.87%          | 0.76%      | 0.74%    |
| 4/30/2017  | •                       | 1.02%                  | 1.14%           | •                      | 0.92%                 | 0.94%          | 0.80%      | 0.78%    |
| 5/31/2017  |                         | 1.03%                  | 1.15%           |                        | 0.81%                 | 0.84%          | 0.85%      | 0.84%    |
| 6/30/2017  | •                       | 1.20%                  | 1.26%           | •                      | 0.92%                 | 0.93%          | 1.01%      | 1.00%    |
| 7/31/2017  |                         | 1.24%                  | 1.30%           |                        | 0.84%                 | 0.89%          | 1.05%      | 1.07%    |
| 8/31/2017  | •                       | 1.25%                  | 1.32%           | •                      | 0.83%                 | 0.86%          | 1.07%      | 1.05%    |
| 9/30/2017  |                         | 1.25%                  | 1.31%           |                        | 0.95%                 | 0.96%          | 1.08%      | 1.07%    |
| 10/31/2017 | •                       | 1.26%                  | 1.33%           |                        | 0.95%                 | 0.97%          | 1.10%      | 1.10%    |
| 11/30/2017 |                         | 1.29%                  | 1.36%           |                        | 0.99%                 | 1.00%          | 1.14%      | 1.15%    |
| 12/31/2017 |                         | 1.48%                  | 1.56%           | <u> </u>               | 1.61%                 | 1.59%          | 1.33%      | 1.32%    |
| 1/31/2018  |                         | 1.55%                  | 1.61%           | •                      | 1.14%                 | 1.18%          | 1.38%      | 1.37%    |
| 2/28/2018  |                         | 1.60%                  | 1.68%           |                        | 1.14%                 | 1.16%          | 1.44%      | 1.47%    |
| 3/31/2018  |                         | 1.83%                  | 1.89%           |                        | 1.48%                 | 1.46%          | 1.69%      | 1.69%    |
| 4/30/2018  |                         | 1.92%                  | 2.01%           |                        | 1.72%                 | 1.71%          | 1.75%      | 1.74%    |
| 5/31/2018  |                         | 1.97%                  | 2.08%           |                        | 1.16%                 | 1.24%          | 1.80%      | 1.80%    |
| 6/30/2018  |                         | 2.11%                  | 2.21%           |                        | 1.53%                 | 1.53%          | 1.95%      | 1.92%    |
| 7/31/2018  |                         | 2.14%                  | 2.22%           |                        | 1.08%                 | 1.10%          | 1.97%      | 1.95%    |
| 8/31/2018  |                         | 2.15%                  | 2.24%           |                        | 1.57%                 | 1.59%          | 2.01%      | 2.01%    |
| 9/30/2018  | •                       | 2.23%                  | 2.30%           |                        | 1.59%                 | 1.59%          | 2.11%      | 2.12%    |
| 10/31/2018 |                         | 2.35%                  | 2.39%           |                        | 1.64%                 | 1.66%          | 2.22%      | 2.23%    |
| 11/30/2018 |                         | 2.39%                  | 2.48%           |                        | 1.74%                 | 1.74%          | 2.28%      | 2.29%    |
| 12/31/2018 |                         | 2.58%                  | 2.63%           |                        | 1.75%                 | 1.76%          | 2.45%      | 2.44%    |
| 1/31/2019  |                         | 2.62%                  | 2.67%           |                        | 1.42%                 | 1.45%          | 2.45%      | 2.44%    |
| 2/28/2019  |                         | 2.62%                  | 2.66%           |                        | 1.76%                 | 1.78%          | 2.47%      | 2.45%    |
| 3/31/2019  |                         | 2.59%                  | 2.65%           |                        | 1.53%                 | 1.59%          | 2.49%      | 2.49%    |
| 4/30/2019  |                         | 2.58%                  | 2.63%           |                        | 2.23%                 | 2.20%          | 2.49%      | 2.48%    |
| 5/31/2019  |                         | 2.54%                  | 2.58%           |                        | 1.58%                 | 1.52%          | 2.45%      | 2.43%    |
| 6/30/2019  |                         | 2.50%                  | 2.55%           |                        | 1.88%                 | 1.88%          | 2.43%      | 2.37%    |