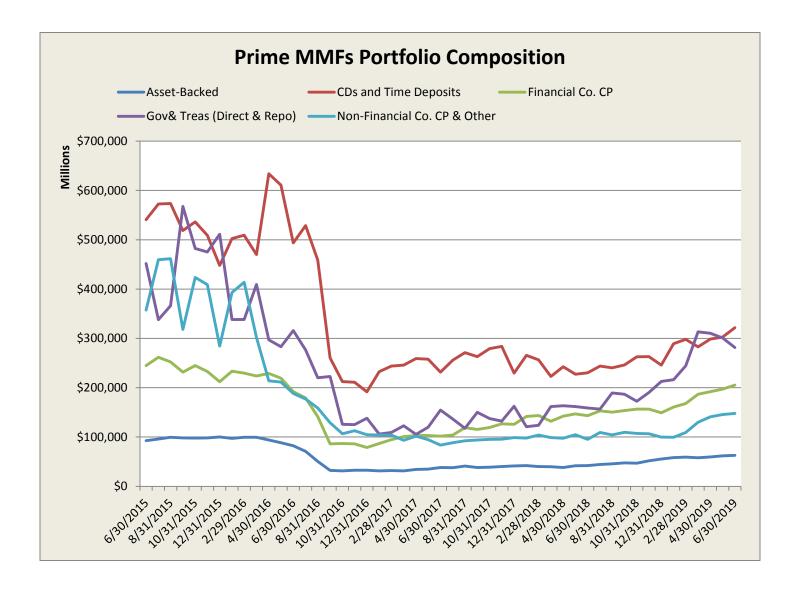

## Monthly Change in Key Statistics and Table of Contents (continued)

| TOPIC                              |                                        | 6/30/2019 | Change    | 5/31/2019 | Page |
|------------------------------------|----------------------------------------|-----------|-----------|-----------|------|
| Weighted Average Maturity (WAM)    | Prime Funds                            |           |           |           | 9    |
|                                    | Institutional                          | 32.4 days | -1.1 days | 33.6 days |      |
|                                    | Retail                                 | 32.9 days | 0.2 days  | 32.7 days |      |
|                                    | Tax Exempt Funds                       |           |           |           |      |
|                                    | Institutional                          | 13.7 days | -0.1 days | 13.8 days |      |
|                                    | Retail                                 | 30.6 days | 8.0 days  | 22.6 days |      |
|                                    | Government & Treasury Funds            |           |           |           |      |
|                                    | Government                             | 27.7 days | -0.1 days | 27.7 days |      |
|                                    | Treasury                               | 31.6 days | -0.8 days | 32.4 days |      |
| Daily Liquidity                    | Prime Funds                            |           |           |           | 10   |
|                                    | Institutional                          | 37.8%     | 0.2%      | 37.6%     |      |
|                                    | Retail                                 | 21.5%     | -2.1%     | 23.6%     |      |
|                                    | <b>Government &amp; Treasury Funds</b> |           |           |           |      |
|                                    | Government                             | 43.4%     | 0.8%      | 42.6%     |      |
|                                    | Treasury                               | 90.1%     | -0.5%     | 90.6%     |      |
| Weekly Liquidity                   | Prime Funds                            |           |           |           | 11   |
|                                    | Institutional                          | 53.7%     | 1.1%      | 52.6%     |      |
|                                    | Retail                                 | 40.6%     | -0.9%     | 41.5%     |      |
|                                    | Tax Exempt Funds                       |           |           |           |      |
|                                    | Institutional                          | 86.2%     | -1.0%     | 87.2%     |      |
|                                    | Retail                                 | 74.6%     | -1.6%     | 76.2%     |      |
|                                    | <b>Government &amp; Treasury Funds</b> |           |           |           |      |
|                                    | Government                             | 69.9%     | 0.5%      | 69.4%     |      |
|                                    | Treasury                               | 97.7%     | -0.8%     | 98.5%     |      |
| Prime Funds' Bank Holdings         | By Country                             |           |           |           | 12   |
|                                    | By Geographic Region                   |           |           |           | 13   |
| Prime Funds' Portfolio Composition |                                        |           |           |           | 14   |
| Gov't and Treasury Funds Bank Repo | By Country                             |           |           |           | 15   |
| All Funds Fed Repo (in billions)   |                                        | \$43.6    | \$42.8    | \$0.9     | 16   |
| Securities > 179 Days to Maturity  | Prime Funds                            |           |           |           | 17   |
|                                    | Institutional                          | 8.6%      | -0.4%     | 9.0%      |      |
|                                    | Retail                                 | 6.8%      | 0.8%      | 6.0%      |      |
|                                    | Tax Exempt Funds                       |           |           |           |      |
|                                    | Institutional                          | 0.9%      | -         | 1.0%      |      |
|                                    | Retail                                 | 5.3%      | 2.2%      | 3.1%      |      |
|                                    | <b>Government &amp; Treasury Funds</b> |           |           |           |      |
|                                    | Government                             | 18.0%     | 0.2%      | 17.8%     |      |
|                                    | Treasury                               | 16.0%     | 1.3%      | 14.7%     |      |