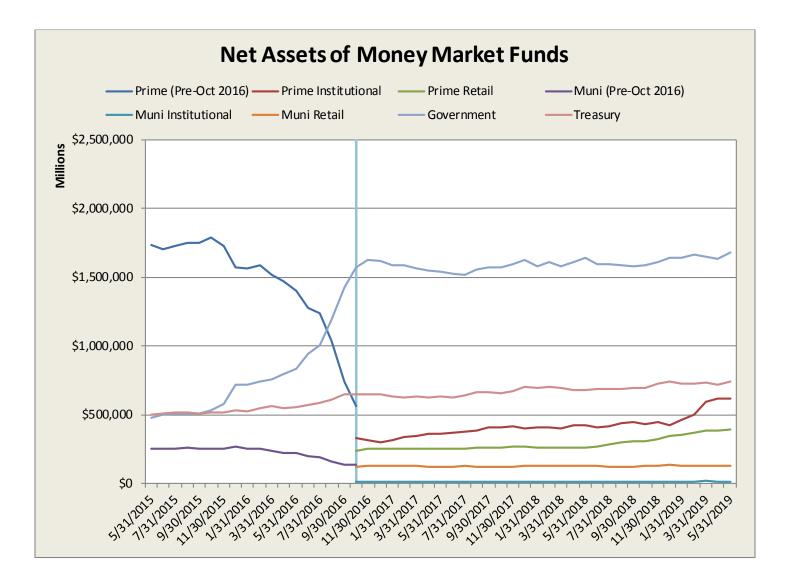

#### B. <u>Net Assets of Money Market Funds by Category (Millions)</u>

|            | Prime          | Prime                  | Prime                  | Muni           | Muni          | Muni                   |                            |           |             |
|------------|----------------|------------------------|------------------------|----------------|---------------|------------------------|----------------------------|-----------|-------------|
|            | (Pre-Oct 2016) | Institutional          | Retail                 | (Pre-Oct 2016) | Institutional | Retail                 | Government                 | Treasury  | Total       |
| 5/31/2015  | \$1,731,143    |                        | •                      | \$253,268      |               |                        | \$480,604                  | \$503,267 | \$2,968,283 |
| 6/30/2015  | \$1,706,487    |                        |                        | \$250,954      |               |                        | \$499,816                  | \$507,226 | \$2,964,483 |
| 7/31/2015  | \$1,727,069    |                        |                        | \$254,370      |               |                        | \$504,606                  | \$519,366 | \$3,005,411 |
| 8/31/2015  | \$1,749,739    |                        |                        | \$256,591      |               |                        | \$506,705                  | \$513,258 | \$3,026,294 |
| 9/30/2015  | \$1,748,329    |                        |                        | \$252,663      |               |                        | \$511,749                  | \$510,982 | \$3,023,724 |
| 10/31/2015 | \$1,790,928    |                        |                        | \$253,986      |               |                        | \$528,216                  | \$512,879 | \$3,086,010 |
| 11/30/2015 | \$1,723,586    |                        |                        | \$255,994      |               |                        | \$580,257                  | \$519,551 | \$3,079,388 |
| 12/31/2015 | \$1,572,045    |                        |                        | \$263,850      |               |                        | \$715,020                  | \$534,522 | \$3,085,437 |
| 1/31/2016  | \$1,565,516    |                        |                        | \$255,942      |               |                        | \$716 <i>,</i> 457         | \$525,959 | \$3,063,874 |
| 2/29/2016  | \$1,586,685    |                        |                        | \$248,437      |               |                        | \$739,871                  | \$547,500 | \$3,122,493 |
| 3/31/2016  | \$1,518,186    |                        |                        | \$239,917      |               |                        | \$755,204                  | \$559,095 | \$3,072,401 |
| 4/30/2016  | \$1,470,199    |                        |                        | \$223,440      |               |                        | \$794,616                  | \$544,852 | \$3,033,109 |
| 5/31/2016  | \$1,403,324    |                        |                        | \$217,892      |               |                        | \$836,290                  | \$555,703 | \$3,013,209 |
| 6/30/2016  | \$1,278,835    |                        |                        | \$201,606      |               |                        | \$940,144                  | \$571,887 | \$2,992,473 |
| 7/31/2016  | \$1,234,360    |                        |                        | \$190,302      |               | •                      | \$1,005,481                | \$583,593 | \$3,013,735 |
| 8/31/2016  | \$1,033,094    |                        |                        | \$159,116      |               |                        | \$1,192,805                | \$608,304 | \$2,993,318 |
| 9/30/2016  | \$739,867      |                        |                        | \$135,611      |               |                        | \$1,424,270                | \$645,052 | \$2,944,800 |
| 10/31/2016 | . ,            | \$327,605              | \$234,775              | . ,            | \$11,733      | \$123,240              | \$1,572,829                | \$644,630 | \$2,914,812 |
| 11/30/2016 |                | \$315,478              | \$250,376              |                | \$9,947       | \$125,354              | \$1,627,562                | \$646,148 | \$2,974,864 |
| 12/31/2016 |                | \$299,286              | \$251,070              |                | \$8,515       | \$125,956              | \$1,622,252                | \$651,244 | \$2,958,323 |
| 1/31/2017  |                | \$312,992              | \$249,093              | · ·            | \$10,065      | \$125,290              | \$1,587,668                | \$632,071 | \$2,917,180 |
| 2/28/2017  |                | \$337,070              | \$249,900              | •              | \$9,301       | \$125,488              | \$1,583,710                | \$625,897 | \$2,931,366 |
| 3/31/2017  | •              | \$345,626              | \$253,517              | •              | \$10,242      | \$125,135              | \$1,565,137                | \$630,006 | \$2,929,662 |
| 4/30/2017  |                | \$359,051              | \$249,867              | •              | \$10,242      | \$122,639              | \$1,552,328                | \$622,862 | \$2,917,033 |
| 5/31/2017  | •              | \$362,334              | \$249,039              | •              | \$10,438      | \$123,434              | \$1,542,721                | \$632,849 | \$2,920,815 |
| 6/30/2017  | •              | \$365,381              | \$249,974              | •              | \$10,279      | \$122,804              | \$1,522,224                | \$626,484 | \$2,897,146 |
| 7/31/2017  | •              | \$373,600              | \$251,324              | •              | \$11,097      | \$124,256              | \$1,518,764                | \$637,985 | \$2,917,026 |
| 8/31/2017  | •              | \$385,107              | \$256,627              | •              | \$10,512      | \$122,485              | \$1,553,166                | \$660,348 | \$2,988,245 |
| 9/30/2017  | •              | \$404,603              | \$259,868              | •              | \$10,410      | \$121,617              | \$1,574,285                | \$663,665 | \$3,034,448 |
| 10/31/2017 | •              | \$404,003<br>\$404,408 | \$255,808<br>\$261,077 | •              | \$10,410      | \$121,017<br>\$121,903 | \$1,574,285<br>\$1,570,491 | \$656,264 | \$3,034,448 |
| 11/30/2017 | •              | \$415,780              | \$264,015              | •              | \$9,817       | \$123,081              | \$1,594,652                | \$672,906 | \$3,080,251 |
|            | •              |                        |                        | •              |               |                        |                            |           |             |
| 12/31/2017 | •              | \$398,906              | \$267,267              | •              | \$8,471       | \$125,956              | \$1,623,763                | \$701,105 | \$3,125,468 |
| 1/31/2018  | •              | \$409,131              | \$260,248              | •              | \$11,007      | \$130,606              | \$1,576,634                | \$693,592 | \$3,081,218 |
| 2/28/2018  | •              | \$405,107              | \$261,506              | ·              | \$11,045      | \$129,155              | \$1,611,143                | \$703,951 | \$3,121,907 |
| 3/31/2018  | •              | \$403,237              | \$259,935              | •              | \$10,600      | \$126,517              | \$1,579,295                | \$694,141 | \$3,073,725 |
| 4/30/2018  | •              | \$426,570              | \$258,738              | ·              | \$11,209      | \$124,743              | \$1,608,243                | \$675,210 | \$3,104,714 |
| 5/31/2018  | •              | \$424,669              | \$261,345              | •              | \$11,460      | \$131,305              | \$1,642,125                | \$679,433 | \$3,150,337 |
| 6/30/2018  | •              | \$407,446              | \$269,693              | •              | \$11,275      | \$127,829              | \$1,594,736                | \$687,483 | \$3,098,461 |
| 7/31/2018  |                | \$418,773              | \$282,640              | •              | \$11,518      | \$122,974              | \$1,594,613                | \$683,173 | \$3,113,690 |
| 8/31/2018  | •              | \$434,967              | \$297,585              | •              | \$11,685      | \$123,408              | \$1,589,341                | \$686,627 | \$3,143,613 |
| 9/30/2018  |                | \$442,811              | \$303,635              | •              | \$12,113      | \$123,056              | \$1,580,133                | \$693,942 | \$3,155,690 |
| 10/31/2018 | •              | \$433,830              | \$309,501              | •              | \$12,028      | \$126,114              | \$1,586,514                | \$695,901 | \$3,163,887 |
| 11/30/2018 | •              | \$449,337              | \$322,412              | •              | \$12,602      | \$130,641              | \$1,610,212                | \$727,993 | \$3,253,196 |
| 12/31/2018 | •              | \$420,950              | \$343,235              | •              | \$12,441      | \$137,247              | \$1,641,942                | \$742,059 | \$3,297,873 |
| 1/31/2019  |                | \$458,035              | \$356,898              | •              | \$14,615      | \$131,201              | \$1,644,200                | \$724,344 | \$3,329,293 |
| 2/28/2019  |                | \$501,861              | \$371,005              |                | \$15,028      | \$128,667              | \$1,667,299                | \$722,295 | \$3,406,155 |
| 3/31/2019  |                | \$591,448              | \$380,660              | •              | \$15,696      | \$129,323              | \$1,645,631                | \$731,255 | \$3,494,012 |
| 4/30/2019  | •              | \$616,748              | \$383,207              | •              | \$13,853      | \$124,749              | \$1,636,524                | \$719,621 | \$3,494,702 |
| 5/31/2019  |                | \$616,085              | \$392,730              | •              | \$13,568      | \$127,081              | \$1,678,816                | \$744,591 | \$3,572,870 |