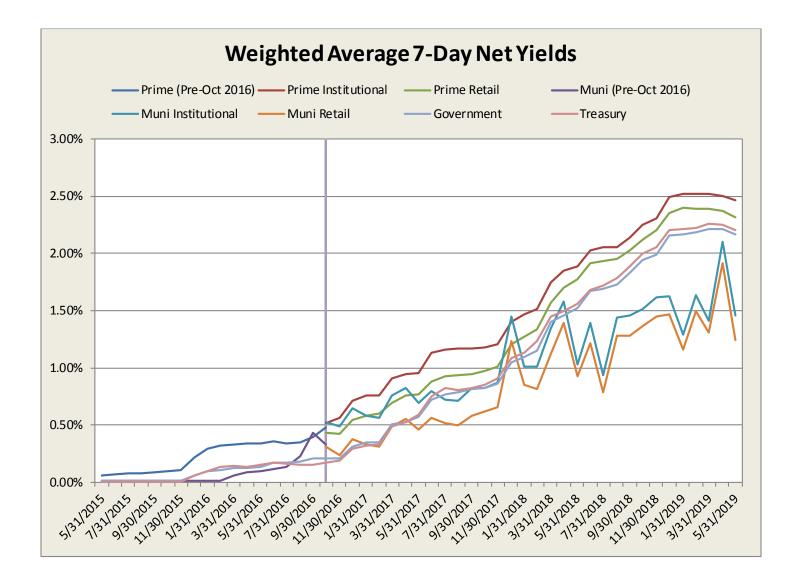

#### D. Weighted Average 7-Day Net Yield

|            | Prime          | Prime         | Prime  | Muni           | Muni          | Muni   |            |          |
|------------|----------------|---------------|--------|----------------|---------------|--------|------------|----------|
|            | (Pre-Oct 2016) | Institutional | Retail | (Pre-Oct 2016) | Institutional | Retail | Government | Treasury |
| 5/31/2015  | 0.07%          |               |        | 0.01%          | •             |        | 0.01%      | 0.01%    |
| 6/30/2015  | 0.07%          | •             | •      | 0.01%          | •             | •      | 0.01%      | 0.01%    |
| 7/31/2015  | 0.08%          |               |        | 0.01%          |               |        | 0.01%      | 0.01%    |
| 8/31/2015  | 0.08%          | •             | •      | 0.01%          | •             | •      | 0.01%      | 0.01%    |
| 9/30/2015  | 0.09%          |               | •      | 0.01%          |               |        | 0.02%      | 0.01%    |
| 10/31/2015 | 0.09%          | •             |        | 0.01%          | •             |        | 0.02%      | 0.01%    |
| 11/30/2015 | 0.11%          |               | •      | 0.01%          |               |        | 0.02%      | 0.01%    |
| 12/31/2015 | 0.22%          |               |        | 0.01%          |               |        | 0.06%      | 0.06%    |
| 1/31/2016  | 0.29%          | •             |        | 0.01%          | •             | •      | 0.09%      | 0.10%    |
| 2/29/2016  | 0.32%          |               |        | 0.01%          |               |        | 0.11%      | 0.13%    |
| 3/31/2016  | 0.34%          |               |        | 0.06%          |               |        | 0.13%      | 0.15%    |
| 4/30/2016  | 0.34%          |               |        | 0.09%          |               |        | 0.13%      | 0.14%    |
| 5/31/2016  | 0.34%          |               |        | 0.10%          |               |        | 0.14%      | 0.15%    |
| 6/30/2016  | 0.36%          |               |        | 0.12%          |               |        | 0.17%      | 0.17%    |
| 7/31/2016  | 0.34%          |               |        | 0.13%          |               |        | 0.17%      | 0.16%    |
| 8/31/2016  | 0.35%          |               |        | 0.23%          |               |        | 0.19%      | 0.16%    |
| 9/30/2016  | 0.40%          |               |        | 0.43%          |               |        | 0.21%      | 0.16%    |
| 10/31/2016 |                | 0.52%         | 0.44%  |                | 0.53%         | 0.31%  | 0.21%      | 0.17%    |
| 11/30/2016 |                | 0.56%         | 0.43%  |                | 0.49%         | 0.24%  | 0.21%      | 0.20%    |
| 12/31/2016 |                | 0.71%         | 0.54%  |                | 0.65%         | 0.37%  | 0.32%      | 0.29%    |
| 1/31/2017  |                | 0.76%         | 0.59%  |                | 0.58%         | 0.33%  | 0.35%      | 0.32%    |
| 2/28/2017  |                | 0.76%         | 0.60%  |                | 0.56%         | 0.31%  | 0.35%      | 0.33%    |
| 3/31/2017  |                | 0.91%         | 0.69%  |                | 0.76%         | 0.49%  | 0.51%      | 0.49%    |
| 4/30/2017  |                | 0.95%         | 0.76%  |                | 0.82%         | 0.55%  | 0.53%      | 0.53%    |
| 5/31/2017  |                | 0.96%         | 0.77%  |                | 0.70%         | 0.46%  | 0.57%      | 0.59%    |
| 6/30/2017  |                | 1.13%         | 0.88%  |                | 0.80%         | 0.56%  | 0.73%      | 0.75%    |
| 7/31/2017  |                | 1.16%         | 0.93%  |                | 0.73%         | 0.52%  | 0.77%      | 0.82%    |
| 8/31/2017  |                | 1.17%         | 0.94%  |                | 0.71%         | 0.49%  | 0.79%      | 0.81%    |
| 9/30/2017  |                | 1.17%         | 0.94%  |                | 0.83%         | 0.59%  | 0.82%      | 0.82%    |
| 10/31/2017 |                | 1.18%         | 0.97%  |                | 0.83%         | 0.62%  | 0.82%      | 0.85%    |
| 11/30/2017 |                | 1.21%         | 1.01%  |                | 0.87%         | 0.66%  | 0.86%      | 0.91%    |
| 12/31/2017 | -              | 1.40%         | 1.20%  | -              | 1.45%         | 1.23%  | 1.05%      | 1.09%    |
| 1/31/2018  | •              | 1.47%         | 1.27%  | •              | 1.01%         | 0.85%  | 1.10%      | 1.14%    |
| 2/28/2018  |                | 1.52%         | 1.34%  |                | 1.01%         | 0.82%  | 1.15%      | 1.23%    |
| 3/31/2018  | •              | 1.75%         | 1.57%  |                | 1.35%         | 1.12%  | 1.40%      | 1.45%    |
| 4/30/2018  |                | 1.85%         | 1.70%  | •              | 1.58%         | 1.39%  | 1.46%      | 1.50%    |
| 5/31/2018  | •              | 1.89%         | 1.78%  | •              | 1.03%         | 0.93%  | 1.52%      | 1.56%    |
| 6/30/2018  | •              | 2.03%         | 1.91%  | •              | 1.39%         | 1.22%  | 1.67%      | 1.68%    |
| 7/31/2018  | •              | 2.05%         | 1.93%  | •              | 0.94%         | 0.79%  | 1.69%      | 1.72%    |
| 8/31/2018  |                | 2.06%         | 1.95%  | •              | 1.44%         | 1.28%  | 1.73%      | 1.78%    |
| 9/30/2018  | •              | 2.14%         | 2.02%  | •              | 1.45%         | 1.28%  | 1.83%      | 1.89%    |
| 10/31/2018 |                | 2.25%         | 2.12%  | •              | 1.51%         | 1.36%  | 1.94%      | 2.00%    |
| 11/30/2018 | •              | 2.20%         | 2.20%  | •              | 1.62%         | 1.45%  | 1.99%      | 2.05%    |
| 12/31/2018 | •              | 2.30%         | 2.35%  |                | 1.63%         | 1.45%  | 2.16%      | 2.21%    |
| 1/31/2019  | •              | 2.52%         | 2.40%  | •              | 1.29%         | 1.16%  | 2.10%      | 2.21%    |
| 2/28/2019  | •              | 2.52%         | 2.40%  | •              | 1.29%         | 1.49%  | 2.17%      | 2.21%    |
| 3/31/2019  | •              | 2.52%         | 2.39%  | •              | 1.41%         | 1.31%  | 2.18%      | 2.25%    |
|            | •              |               |        | •              |               |        |            |          |
| 4/30/2019  | ·              | 2.50%         | 2.37%  |                | 2.10%         | 1.92%  | 2.21%      | 2.25%    |
| 5/31/2019  | •              | 2.46%         | 2.32%  | •              | 1.45%         | 1.24%  | 2.17%      | 2.21%    |