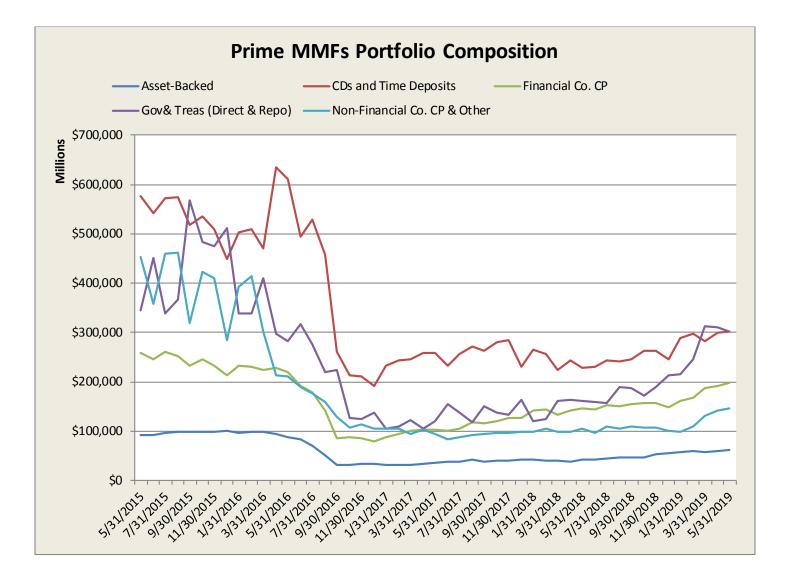

# Monthly Change in Key Statistics and Table of Contents\*

| ΤΟΡΙϹ                              |                             | 5/31/2019 | Change        | 4/30/2019 | Page |
|------------------------------------|-----------------------------|-----------|---------------|-----------|------|
| Weighted Average Maturity (WAM)    | Prime Funds                 |           |               |           | 9    |
|                                    | Institutional               | 33.6 days | 0.7 days      | 32.9 days |      |
|                                    | Retail                      | 32.7 days | -1.5 days     | 34.2 days |      |
|                                    | Tax Exempt Funds            |           |               |           |      |
|                                    | Institutional               | 13.8 days | 1.2 days      | 12.6 days |      |
|                                    | Retail                      | 22.6 days | -0.1 days     | 22.7 days |      |
|                                    | Government & Treasury Funds |           |               |           |      |
|                                    | Government                  | 27.7 days | -0.4 days     | 28.2 days |      |
|                                    | Treasury                    | 32.4 days | 0.8 days      | 31.6 days |      |
| Daily Liquidity                    | Prime Funds                 |           |               |           | 10   |
|                                    | Institutional               | 37.6%     | -2.3%         | 39.9%     |      |
|                                    | Retail                      | 23.6%     | - <b>2.4%</b> | 26.0%     |      |
|                                    | Government & Treasury Funds |           |               |           |      |
|                                    | Government                  | 42.5%     | - <b>0.6%</b> | 43.1%     |      |
|                                    | Treasury                    | 90.6%     | -0.9%         | 91.5%     |      |
| Weekly Liquidity                   | Prime Funds                 |           |               |           | 11   |
|                                    | Institutional               | 52.6%     | -1.6%         | 54.2%     |      |
|                                    | Retail                      | 41.5%     | 0.3%          | 41.2%     |      |
|                                    | Tax Exempt Funds            |           |               |           |      |
|                                    | Institutional               | 87.2%     | 2.3%          | 84.9%     |      |
|                                    | Retail                      | 76.2%     | 1.4%          | 74.8%     |      |
|                                    | Government & Treasury Funds |           |               |           |      |
|                                    | Government                  | 69.4%     | 0.1%          | 69.3%     |      |
|                                    | Treasury                    | 98.5%     | 0.2%          | 98.3%     |      |
| Prime Funds' Bank Holdings         | By Country                  |           |               |           | 12   |
|                                    | By Geographic Region        |           |               |           | 13   |
| Prime Funds' Portfolio Composition |                             |           |               |           | 14   |
| Gov't and Treasury Funds Bank Repo | By Country                  |           |               |           | 15   |
| All Funds Fed Repo (in billions)   |                             | \$0.9     | \$0.9         | \$0.0     | 16   |
| Securities > 179 Days to Maturity  | Prime Funds                 |           |               |           | 17   |
|                                    | Institutional               | 9.0%      | 0.8%          | 8.2%      |      |
|                                    | Retail                      | 6.0%      | -1.6%         | 7.6%      |      |
|                                    | Tax Exempt Funds            |           |               |           |      |
|                                    | Institutional               | 1.0%      | 0.1%          | 0.8%      |      |
|                                    | Retail                      | 3.1%      | 0.3%          | 2.8%      |      |
|                                    | Government & Treasury Funds |           |               |           |      |
|                                    | Government                  | 17.8%     | 1.2%          | 16.6%     |      |
|                                    | Treasury                    | 14.7%     | -3.0%         | 17.7%     |      |