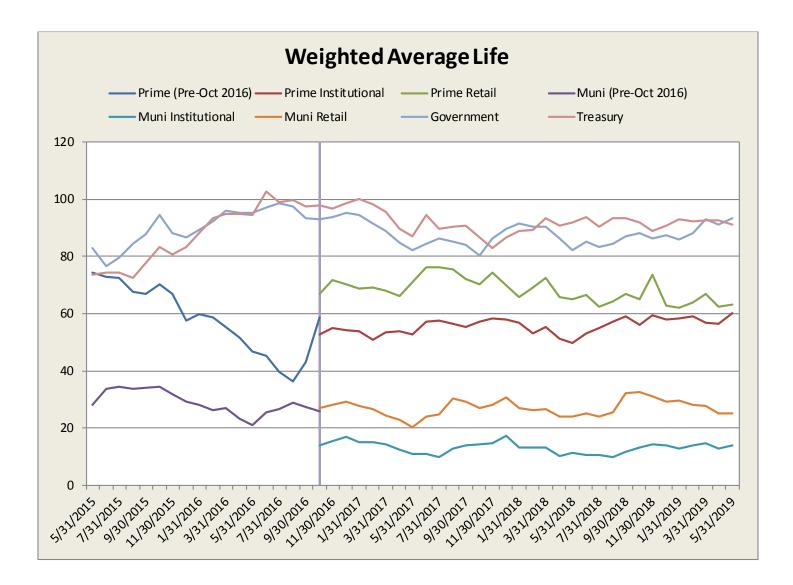

# E. <u>Weighted Average Life, in days (a measure of credit sensitivity)</u>

|                         | Prime<br>(Pre-Oct 2016) | Prime<br>Institutional | Prime<br>Retail | Muni<br>(Pre-Oct 2016) | Muni<br>Institutional | Muni<br>Retail | Government   | Treasury     |
|-------------------------|-------------------------|------------------------|-----------------|------------------------|-----------------------|----------------|--------------|--------------|
| 5/31/2015               | 74.4                    |                        |                 | 28.3                   |                       |                | 82.9         | 73.7         |
| 6/30/2015               | 72.9                    |                        |                 | 33.6                   |                       |                | 76.7         | 74.2         |
| 7/31/2015               | 72.6                    |                        |                 | 34.3                   |                       |                | 79.5         | 74.2         |
| 8/31/2015               | 67.7                    |                        |                 | 33.6                   |                       |                | 84.5         | 72.3         |
| 9/30/2015               | 67.0                    |                        |                 | 34.1                   |                       |                | 87.9         | 77.8         |
| 10/31/2015              | 70.1                    |                        |                 | 34.3                   |                       |                | 94.3         | 83.1         |
| 11/30/2015              | 66.7                    |                        |                 | 31.7                   |                       |                | 87.9         | 80.6         |
| 12/31/2015              | 57.6                    |                        |                 | 29.4                   |                       |                | 86.7         | 83.2         |
| 1/31/2016               | 60.0                    |                        |                 | 28.1                   |                       |                | 89.4         | 88.3         |
| 2/29/2016               | 58.5                    |                        |                 | 26.4                   |                       |                | 92.1         | 93.4         |
| 3/31/2016               | 55.5                    |                        |                 | 26.9                   |                       |                | 96.0         | 94.7         |
| 4/30/2016               | 51.7                    |                        |                 | 23.4                   |                       |                | 95.4         | 94.8         |
| 5/31/2016               | 46.9                    |                        |                 | 21.1                   |                       |                | 95.4         | 94.5         |
| 6/30/2016               | 45.1                    |                        |                 | 25.4                   |                       |                | 97.0         | 102.8        |
| 7/31/2016               | 39.8                    |                        |                 | 26.7                   |                       |                | 98.7         | 98.9         |
| 8/31/2016               | 36.5                    |                        |                 | 29.0                   |                       |                | 97.4         | 99.7         |
| 9/30/2016               | 42.9                    |                        |                 | 27.5                   |                       |                | 93.4         | 97.3         |
| 10/31/2016              |                         | 52.8                   | 67.0            |                        | 14.1                  | 27.0           | 93.1         | 98.0         |
| 11/30/2016              | •                       | 55.0                   | 71.5            | •                      | 15.6                  | 28.1           | 93.8         | 96.8         |
| 12/31/2016              |                         | 54.2                   | 70.2            | •                      | 16.9                  | 29.3           | 95.1         | 98.6         |
| 1/31/2017               | •                       | 53.8                   | 68.6            | •                      | 15.2                  | 27.9           | 94.6         | 100.1        |
| 2/28/2017               | •                       | 50.7                   | 69.2            | •                      | 15.2                  | 26.8           | 91.3         | 98.2         |
| 3/31/2017               | •                       | 53.4                   | 68.1            | •                      | 14.3                  | 24.5           | 88.8         | 95.5         |
| 4/30/2017               | •                       | 53.7                   | 66.0            | •                      | 12.4                  | 22.9           | 84.8         | 89.6         |
| 5/31/2017               | ·                       | 52.8                   | 70.8            | •                      | 11.0                  | 20.3           | 82.0         | 87.1         |
| 6/30/2017               | •                       | 57.1                   | 76.0            | •                      | 11.0                  | 24.1           | 84.4         | 94.6         |
| 7/31/2017               | ·                       | 57.7                   | 76.1            | •                      | 10.0                  | 24.8           | 86.1         | 89.6         |
| 8/31/2017               | •                       | 56.5                   | 75.3            | •                      | 12.7                  | 30.5           | 85.3         | 90.2         |
| 9/30/2017               | ·                       | 55.3                   | 72.1            | •                      | 14.1                  | 29.4           | 84.0         | 90.6         |
| 9/30/2017<br>10/31/2017 | •                       | 55.5                   | 70.2            | •                      | 14.1                  | 29.4           | 84.0         | 90.6<br>86.5 |
| 11/30/2017              | •                       | 58.2                   | 74.3            | •                      | 14.5                  | 27.2           | 86.2         | 80.5         |
|                         | •                       |                        |                 | •                      |                       |                |              |              |
| 12/31/2017              | •                       | 57.8<br>56.7           | 69.9<br>65.8    | ·                      | 17.2<br>13.3          | 30.8<br>27.1   | 89.6<br>91.4 | 86.7<br>88.9 |
| 1/31/2018<br>2/28/2018  | •                       | 53.0                   | 69.0            | •                      | 13.5                  | 27.1           | 91.4         | 89.3         |
|                         | •                       |                        |                 | •                      |                       |                |              |              |
| 3/31/2018               | •                       | 55.3                   | 72.5            | •                      | 13.4                  | 26.6           | 90.2         | 93.3         |
| 4/30/2018<br>5/31/2018  | •                       | 51.3                   | 65.7            | •                      | 10.4                  | 24.0           | 86.3         | 90.8         |
|                         | •                       | 49.8                   | 65.1            | •                      | 11.2                  | 23.9           | 82.2         | 91.9         |
| 6/30/2018               |                         | 53.0                   | 66.7            |                        | 10.5                  | 25.1           | 85.1         | 93.7         |
| 7/31/2018               | •                       | 54.8                   | 62.5            | •                      | 10.7                  | 24.0           | 83.4         | 90.3         |
| 8/31/2018               |                         | 57.1                   | 64.2            | •                      | 9.8                   | 25.6           | 84.3         | 93.4         |
| 9/30/2018               | •                       | 59.0                   | 66.8            | •                      | 11.7                  | 32.1           | 86.9         | 93.4         |
| 10/31/2018              | •                       | 56.0                   | 65.0            | •                      | 13.3                  | 32.6           | 87.9         | 91.8         |
| 11/30/2018              | •                       | 59.3                   | 73.5            | •                      | 14.3                  | 31.2           | 86.1         | 89.0         |
| 12/31/2018              | •                       | 58.1                   | 62.9            | •                      | 13.9                  | 29.2           | 87.2         | 90.9         |
| 1/31/2019               |                         | 58.4                   | 62.0            |                        | 12.9                  | 29.6           | 85.8         | 93.1         |
| 2/28/2019               |                         | 59.0                   | 64.0            |                        | 14.0                  | 27.9           | 88.3         | 92.3         |
| 3/31/2019               |                         | 56.9                   | 67.0            | •                      | 14.6                  | 27.6           | 93.0         | 92.5         |
| 4/30/2019               |                         | 56.4                   | 62.5            |                        | 12.9                  | 25.1           | 90.9         | 92.6         |
| 5/31/2019               |                         | 60.1                   | 63.1            | •                      | 14.1                  | 25.0           | 93.3         | 91.2         |