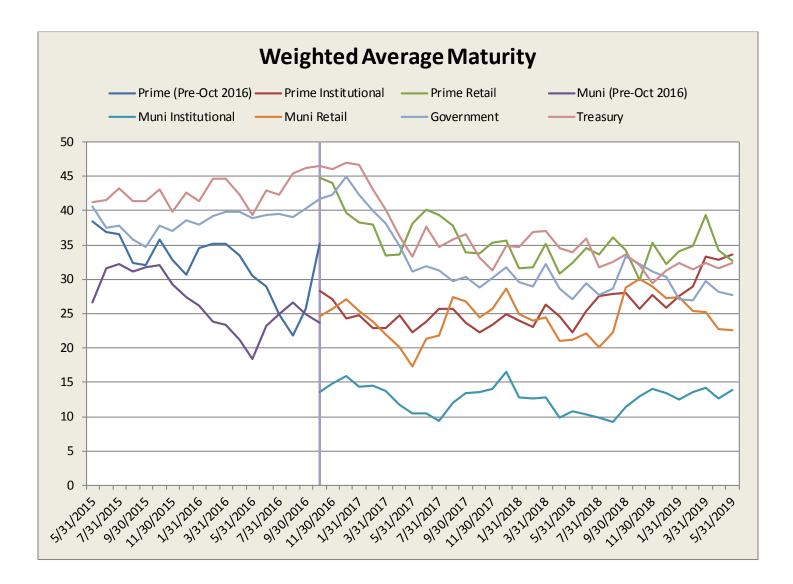

#### F. Weighted Average Maturity, in days (a measure of interest rate sensitivity)

|            | Prime<br>(Pre-Oct 2016) | Prime<br>Institutional | Prime<br>Retail | Muni<br>(Pre-Oct 2016) | Muni<br>Institutional | Muni<br>Retail | Government | Treasury |
|------------|-------------------------|------------------------|-----------------|------------------------|-----------------------|----------------|------------|----------|
| 5/31/2015  | 38.5                    | motreational           | ne tun          | 26.7                   | Institutional         | netan          | 40.6       | 41.2     |
| 6/30/2015  | 36.8                    | •                      | •               | 31.6                   | •                     | •              | 37.5       | 41.5     |
| 7/31/2015  | 36.6                    | •                      | ·               | 32.2                   | •                     | •              | 37.8       | 43.3     |
| 8/31/2015  | 32.3                    | •                      | •               | 31.2                   | •                     | •              | 35.9       | 43.3     |
| 9/30/2015  | 32.0                    | •                      | ·               | 31.8                   | ·                     | •              | 34.7       | 41.3     |
| 10/31/2015 | 35.8                    | •                      | •               | 32.1                   | •                     | •              | 37.8       | 41.5     |
| 11/30/2015 | 32.8                    | •                      | •               | 29.2                   | ·                     | •              | 37.0       | 39.8     |
| 12/31/2015 | 30.6                    | •                      | •               | 27.4                   | •                     | •              | 37.0       | 42.6     |
| 1/31/2015  | 34.5                    | •                      | •               | 26.1                   | ·                     | •              | 37.9       | 42.0     |
|            | 35.2                    | •                      | •               |                        | •                     | •              |            |          |
| 2/29/2016  |                         | •                      | •               | 23.8                   | ·                     | •              | 39.2       | 44.7     |
| 3/31/2016  | 35.1                    | •                      | •               | 23.4                   | •                     | •              | 39.8       | 44.6     |
| 4/30/2016  | 33.4                    | •                      | •               | 21.2                   | •                     | •              | 39.9       | 42.2     |
| 5/31/2016  | 30.5                    | •                      | •               | 18.4                   | •                     | •              | 38.9       | 39.3     |
| 6/30/2016  | 29.0                    | •                      | •               | 23.3                   |                       | •              | 39.4       | 43.0     |
| 7/31/2016  | 24.8                    | •                      | •               | 24.9                   | •                     | •              | 39.5       | 42.3     |
| 8/31/2016  | 21.8                    | •                      | •               | 26.6                   | ·                     | •              | 39.1       | 45.3     |
| 9/30/2016  | 25.8                    | •                      | •               | 24.9                   | •                     | •              | 40.4       | 46.2     |
| 10/31/2016 |                         | 28.3                   | 44.8            | •                      | 13.6                  | 24.6           | 41.8       | 46.5     |
| 11/30/2016 | •                       | 27.1                   | 44.0            |                        | 14.9                  | 25.7           | 42.2       | 46.0     |
| 12/31/2016 |                         | 24.4                   | 39.6            |                        | 15.9                  | 27.1           | 45.0       | 47.0     |
| 1/31/2017  | •                       | 24.8                   | 38.3            |                        | 14.3                  | 25.3           | 42.3       | 46.6     |
| 2/28/2017  |                         | 22.9                   | 37.9            |                        | 14.5                  | 23.8           | 40.0       | 43.2     |
| 3/31/2017  | •                       | 23.0                   | 33.4            | •                      | 13.7                  | 21.9           | 38.1       | 40.2     |
| 4/30/2017  | •                       | 24.8                   | 33.6            | •                      | 11.7                  | 20.2           | 34.8       | 36.3     |
| 5/31/2017  | •                       | 22.3                   | 38.2            | •                      | 10.5                  | 17.3           | 31.2       | 33.4     |
| 6/30/2017  |                         | 23.8                   | 40.2            | •                      | 10.4                  | 21.3           | 32.0       | 37.7     |
| 7/31/2017  | •                       | 25.7                   | 39.3            |                        | 9.4                   | 21.8           | 31.2       | 34.8     |
| 8/31/2017  | •                       | 25.8                   | 37.8            | •                      | 12.1                  | 27.4           | 29.7       | 35.8     |
| 9/30/2017  |                         | 23.7                   | 34.0            |                        | 13.4                  | 26.8           | 30.3       | 36.5     |
| 10/31/2017 | •                       | 22.3                   | 33.8            | •                      | 13.6                  | 24.5           | 28.8       | 33.1     |
| 11/30/2017 |                         | 23.3                   | 35.3            |                        | 14.1                  | 25.7           | 30.1       | 31.3     |
| 12/31/2017 | •                       | 25.0                   | 35.7            | •                      | 16.5                  | 28.7           | 31.8       | 34.9     |
| 1/31/2018  |                         | 24.0                   | 31.6            |                        | 12.8                  | 24.9           | 29.5       | 34.6     |
| 2/28/2018  |                         | 23.0                   | 31.8            |                        | 12.7                  | 24.0           | 28.9       | 36.9     |
| 3/31/2018  |                         | 26.4                   | 35.2            |                        | 12.8                  | 24.5           | 32.2       | 37.1     |
| 4/30/2018  |                         | 24.5                   | 30.9            |                        | 9.8                   | 21.0           | 28.6       | 34.5     |
| 5/31/2018  |                         | 22.2                   | 32.3            |                        | 10.9                  | 21.2           | 27.1       | 34.0     |
| 6/30/2018  |                         | 25.5                   | 34.5            |                        | 10.3                  | 22.1           | 29.4       | 36.0     |
| 7/31/2018  |                         | 27.6                   | 33.6            |                        | 9.9                   | 20.2           | 27.7       | 31.7     |
| 8/31/2018  |                         | 27.9                   | 36.1            |                        | 9.2                   | 22.3           | 28.6       | 32.5     |
| 9/30/2018  |                         | 28.0                   | 34.3            |                        | 11.4                  | 28.8           | 33.3       | 33.6     |
| 10/31/2018 |                         | 25.7                   | 29.9            |                        | 12.9                  | 30.0           | 32.2       | 32.1     |
| 11/30/2018 |                         | 27.7                   | 35.4            | •                      | 14.1                  | 29.0           | 31.1       | 29.4     |
| 12/31/2018 |                         | 25.8                   | 32.3            |                        | 13.5                  | 27.3           | 30.4       | 31.3     |
| 1/31/2019  |                         | 27.6                   | 34.1            |                        | 12.5                  | 27.5           | 27.0       | 32.4     |
| 2/28/2019  |                         | 29.0                   | 34.8            |                        | 13.5                  | 25.4           | 26.9       | 31.5     |
| 3/31/2019  | •                       | 33.3                   | 39.4            | •                      | 14.2                  | 25.3           | 29.7       | 32.4     |
| 4/30/2019  |                         | 32.9                   | 34.2            |                        | 12.6                  | 22.7           | 28.2       | 31.6     |
| 5/31/2019  | •                       | 33.6                   | 32.7            | •                      | 13.8                  | 22.6           | 27.7       | 32.4     |