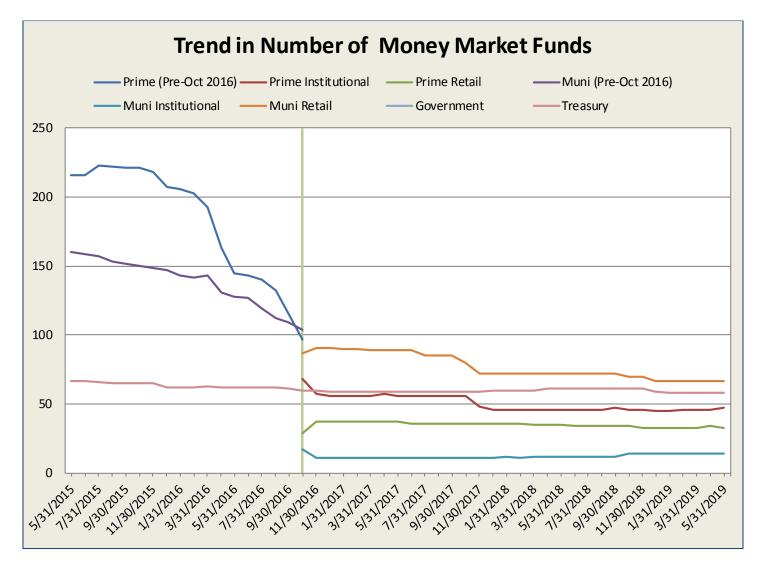

# A. <u>Number of Funds</u>

|            | Prime          | Prime         | Prime  | Muni           | Muni          | Muni   |            |          |       |
|------------|----------------|---------------|--------|----------------|---------------|--------|------------|----------|-------|
|            | (Pre-Oct 2016) | Institutional | Retail | (Pre-Oct 2016) | Institutional | Retail | Government | Treasury | Total |
| 5/31/2015  | 216            |               |        | 160            |               |        | 96         | 67       | 539   |
| 6/30/2015  | 216            |               |        | 159            |               |        | 95         | 67       | 537   |
| 7/31/2015  | 223            |               |        | 157            |               |        | 85         | 66       | 531   |
| 8/31/2015  | 222            | •             |        | 153            |               | •      | 83         | 65       | 523   |
| 9/30/2015  | 221            |               |        | 152            |               |        | 83         | 65       | 521   |
| 10/31/2015 | 221            |               | •      | 150            |               |        | 82         | 65       | 518   |
| 11/30/2015 | 218            | •             |        | 149            |               |        | 84         | 65       | 516   |
| 12/31/2015 | 207            |               |        | 147            |               |        | 86         | 62       | 502   |
| 1/31/2016  | 206            |               |        | 143            |               |        | 86         | 62       | 497   |
| 2/29/2016  | 203            |               |        | 142            | •             |        | 89         | 62       | 496   |
| 3/31/2016  | 193            |               |        | 143            |               |        | 91         | 63       | 490   |
| 4/30/2016  | 163            |               |        | 131            |               |        | 117        | 62       | 473   |
| 5/31/2016  | 145            |               |        | 128            |               |        | 131        | 62       | 466   |
| 6/30/2016  | 143            |               |        | 127            |               |        | 132        | 62       | 464   |
| 7/31/2016  | 140            |               |        | 119            |               |        | 132        | 62       | 453   |
| 8/31/2016  | 132            |               |        | 112            |               |        | 137        | 62       | 443   |
| 9/30/2016  | 115            |               |        | 109            |               |        | 148        | 61       | 433   |
| 10/31/2016 |                | 68            | 29     |                | 17            | 87     | 159        | 60       | 420   |
| 11/30/2016 | ·              | 57            | 37     |                | 11            | 91     | 159        | 60       | 415   |
| 12/31/2016 |                | 56            | 37     |                | 11            | 91     | 159        | 59       | 413   |
| 1/31/2017  |                | 56            | 37     |                | 11            | 90     | 158        | 59       | 411   |
| 2/28/2017  |                | 56            | 37     |                | 11            | 90     | 158        | 59       | 411   |
| 3/31/2017  | ·              | 56            | 37     |                | 11            | 89     | 159        | 59       | 411   |
| 4/30/2017  |                | 57            | 37     |                | 11            | 89     | 159        | 59       | 412   |
| 5/31/2017  |                | 56            | 37     |                | 11            | 89     | 159        | 59       | 411   |
| 6/30/2017  |                | 56            | 36     |                | 11            | 89     | 159        | 59       | 410   |
| 7/31/2017  |                | 56            | 36     |                | 11            | 85     | 159        | 59       | 406   |
| 8/31/2017  |                | 56            | 36     |                | 11            | 85     | 159        | 59       | 406   |
| 9/30/2017  |                | 56            | 36     |                | 11            | 85     | 159        | 59       | 406   |
| 10/31/2017 |                | 56            | 36     |                | 11            | 80     | 157        | 59       | 399   |
| 11/30/2017 |                | 48            | 36     |                | 11            | 72     | 156        | 59       | 382   |
| 12/31/2017 |                | 46            | 36     |                | 11            | 72     | 154        | 60       | 379   |
| 1/31/2018  |                | 46            | 36     |                | 12            | 72     | 154        | 60       | 380   |
| 2/28/2018  |                | 46            | 36     |                | 11            | 72     | 154        | 60       | 379   |
| 3/31/2018  |                | 46            | 35     |                | 12            | 72     | 154        | 60       | 379   |
| 4/30/2018  |                | 46            | 35     |                | 12            | 72     | 155        | 61       | 381   |
| 5/31/2018  |                | 46            | 35     |                | 12            | 72     | 155        | 61       | 381   |
| 6/30/2018  |                | 46            | 34     |                | 12            | 72     | 156        | 61       | 381   |
| 7/31/2018  |                | 46            | 34     |                | 12            | 72     | 157        | 61       | 382   |
| 8/31/2018  |                | 46            | 34     | •              | 12            | 72     | 158        | 61       | 383   |
| 9/30/2018  | •              | 47            | 34     | •              | 12            | 72     | 157        | 61       | 383   |
| 10/31/2018 |                | 46            | 34     |                | 14            | 70     | 156        | 61       | 381   |
| 11/30/2018 | ·              | 46            | 33     | •              | 14            | 70     | 155        | 61       | 379   |
| 12/31/2018 | •              | 40            | 33     | •              | 14            | 67     | 152        | 59       | 379   |
| 1/31/2019  | ·              | 45            | 33     | •              | 14            | 67     | 152        | 58       | 369   |
| 2/28/2019  | •              | 46            | 33     | •              | 14            | 67     | 152        | 58       | 370   |
| 3/31/2019  | ·              | 40            | 33     | •              | 14            | 67     | 152        | 58       | 370   |
| 4/30/2019  | •              | 46            | 34     | •              | 14            | 67     | 152        | 58       | 370   |
| 5/31/2019  | ·              |               |        | •              |               |        |            |          |       |
| 5/31/2019  | •              | 47            | 33     | •              | 14            | 67     | 151        | 58       | 370   |