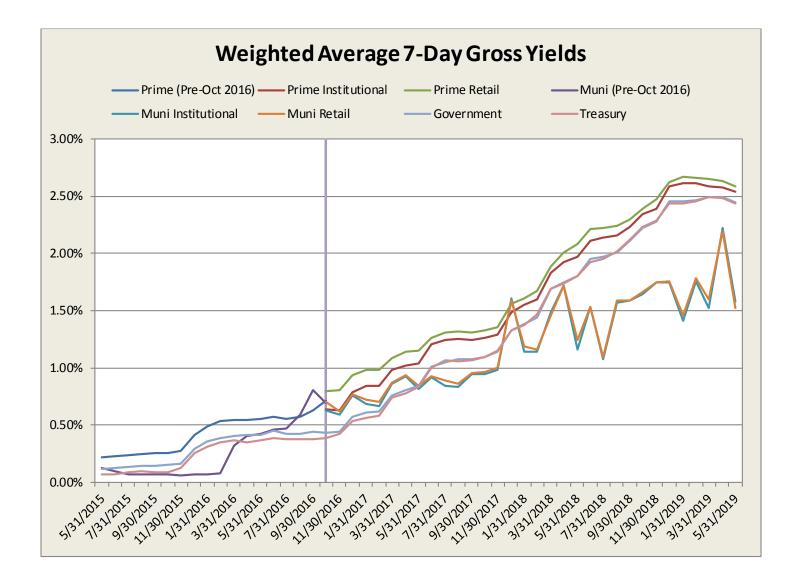

#### C. Weighted Average 7-Day Gross Yield

|                        | Prime          | Prime         | Prime  | Muni           | Muni          | Muni   | <b>C</b>       | <b>-</b>       |
|------------------------|----------------|---------------|--------|----------------|---------------|--------|----------------|----------------|
| F /21 /201F            | (Pre-Oct 2016) | Institutional | Retail | (Pre-Oct 2016) | Institutional | Retail | Government     | Treasury       |
| 5/31/2015<br>6/30/2015 | 0.22%<br>0.23% | •             | •      | 0.13%<br>0.10% | •             | •      | 0.12%<br>0.12% | 0.07%<br>0.07% |
|                        |                | •             | ·      |                | •             | •      |                |                |
| 7/31/2015              | 0.24%          | •             | •      | 0.07%          |               | •      | 0.13%          | 0.09%          |
| 8/31/2015              | 0.25%          | •             | ·      | 0.07%          | •             | •      | 0.14%          | 0.10%          |
| 9/30/2015              | 0.26%          | •             | •      | 0.07%          | •             | •      | 0.15%          | 0.09%          |
| 10/31/2015             | 0.26%          | •             | •      | 0.07%          | •             | •      | 0.15%          | 0.09%          |
| 11/30/2015             | 0.27%          | •             | •      | 0.07%          | •             | •      | 0.16%          | 0.13%          |
| 12/31/2015             | 0.41%          | •             | •      | 0.07%          | •             | •      | 0.29%          | 0.25%          |
| 1/31/2016              | 0.49%          | •             | •      | 0.07%          | •             | •      | 0.36%          | 0.31%          |
| 2/29/2016              | 0.53%          |               |        | 0.08%          |               |        | 0.38%          | 0.35%          |
| 3/31/2016              | 0.55%          | •             | •      | 0.33%          | •             | •      | 0.41%          | 0.37%          |
| 4/30/2016              | 0.55%          |               | •      | 0.41%          |               | •      | 0.41%          | 0.35%          |
| 5/31/2016              | 0.56%          | •             | •      | 0.42%          | •             | •      | 0.41%          | 0.37%          |
| 6/30/2016              | 0.57%          | •             |        | 0.46%          | •             |        | 0.45%          | 0.39%          |
| 7/31/2016              | 0.55%          | •             | •      | 0.47%          | •             | •      | 0.43%          | 0.38%          |
| 8/31/2016              | 0.57%          |               |        | 0.60%          |               |        | 0.43%          | 0.38%          |
| 9/30/2016              | 0.63%          |               | •      | 0.81%          |               |        | 0.44%          | 0.37%          |
| 10/31/2016             |                | 0.63%         | 0.80%  |                | 0.63%         | 0.70%  | 0.44%          | 0.39%          |
| 11/30/2016             |                | 0.63%         | 0.81%  |                | 0.59%         | 0.62%  | 0.44%          | 0.42%          |
| 12/31/2016             |                | 0.79%         | 0.93%  |                | 0.76%         | 0.77%  | 0.58%          | 0.53%          |
| 1/31/2017              |                | 0.84%         | 0.98%  |                | 0.69%         | 0.72%  | 0.61%          | 0.56%          |
| 2/28/2017              |                | 0.84%         | 0.99%  |                | 0.67%         | 0.71%  | 0.62%          | 0.58%          |
| 3/31/2017              |                | 0.98%         | 1.08%  |                | 0.86%         | 0.87%  | 0.76%          | 0.74%          |
| 4/30/2017              |                | 1.02%         | 1.14%  |                | 0.92%         | 0.94%  | 0.80%          | 0.78%          |
| 5/31/2017              |                | 1.03%         | 1.15%  |                | 0.81%         | 0.84%  | 0.85%          | 0.84%          |
| 6/30/2017              |                | 1.20%         | 1.26%  |                | 0.92%         | 0.93%  | 1.01%          | 1.00%          |
| 7/31/2017              |                | 1.24%         | 1.30%  |                | 0.84%         | 0.89%  | 1.05%          | 1.07%          |
| 8/31/2017              |                | 1.25%         | 1.32%  |                | 0.83%         | 0.86%  | 1.07%          | 1.05%          |
| 9/30/2017              |                | 1.25%         | 1.31%  |                | 0.95%         | 0.96%  | 1.08%          | 1.07%          |
| 10/31/2017             | •              | 1.26%         | 1.33%  | •              | 0.95%         | 0.97%  | 1.10%          | 1.10%          |
| 11/30/2017             | ·              | 1.29%         | 1.36%  | •              | 0.99%         | 1.00%  | 1.14%          | 1.15%          |
| 12/31/2017             | ·              | 1.48%         | 1.56%  | •              | 1.61%         | 1.59%  | 1.33%          | 1.32%          |
| 1/31/2018              | •              | 1.48%         | 1.61%  | •              | 1.14%         | 1.18%  | 1.33%          | 1.32%          |
| 2/28/2018              | •              | 1.60%         | 1.68%  | •              | 1.14%         | 1.16%  | 1.38%          | 1.47%          |
|                        | •              |               |        | ·              |               |        |                |                |
| 3/31/2018              | •              | 1.83%         | 1.89%  | •              | 1.48%         | 1.46%  | 1.69%          | 1.69%          |
| 4/30/2018              | •              | 1.92%         | 2.01%  | •              | 1.72%         | 1.71%  | 1.75%          | 1.74%          |
| 5/31/2018              | •              | 1.97%         | 2.08%  | •              | 1.16%         | 1.24%  | 1.80%          | 1.80%          |
| 6/30/2018              | •              | 2.11%         | 2.21%  | •              | 1.53%         | 1.53%  | 1.95%          | 1.92%          |
| 7/31/2018              | •              | 2.14%         | 2.22%  | •              | 1.08%         | 1.10%  | 1.97%          | 1.95%          |
| 8/31/2018              |                | 2.15%         | 2.24%  | •              | 1.57%         | 1.59%  | 2.01%          | 2.01%          |
| 9/30/2018              | •              | 2.23%         | 2.30%  | •              | 1.59%         | 1.59%  | 2.11%          | 2.12%          |
| 10/31/2018             |                | 2.35%         | 2.39%  |                | 1.64%         | 1.66%  | 2.22%          | 2.23%          |
| 11/30/2018             | •              | 2.39%         | 2.48%  | •              | 1.74%         | 1.74%  | 2.28%          | 2.29%          |
| 12/31/2018             |                | 2.58%         | 2.63%  | •              | 1.75%         | 1.76%  | 2.45%          | 2.44%          |
| 1/31/2019              |                | 2.62%         | 2.67%  |                | 1.42%         | 1.45%  | 2.45%          | 2.44%          |
| 2/28/2019              | •              | 2.62%         | 2.66%  |                | 1.76%         | 1.78%  | 2.47%          | 2.45%          |
| 3/31/2019              |                | 2.59%         | 2.65%  |                | 1.53%         | 1.59%  | 2.49%          | 2.49%          |
| 4/30/2019              |                | 2.58%         | 2.63%  | •              | 2.23%         | 2.20%  | 2.49%          | 2.48%          |
| 5/31/2019              |                | 2.54%         | 2.58%  |                | 1.58%         | 1.52%  | 2.45%          | 2.43%          |