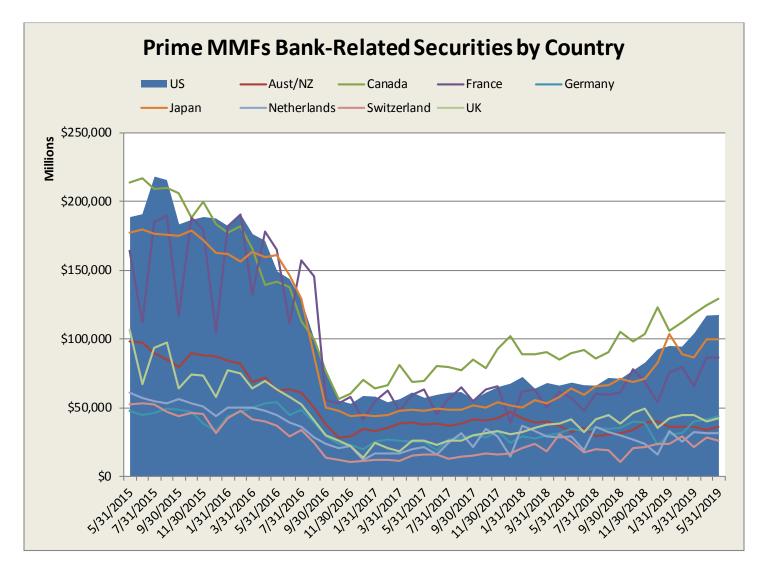

As municipal funds do not have a daily liquidity requirement, their daily liquidity statistics are not included here.

Bank-related securities include Certificates of Deposit, Time Deposits, sponsored ABCP, and repurchase agreements where the bank is the counterparty.

#### I. <u>Prime MMFs Holdings of Bank-Related Securities by Country (Millions)</u>

(Bank-related securities include Certificates of Deposit, Time Deposits, sponsored ABCP, and repurchase agreements where the bank is the counterparty)