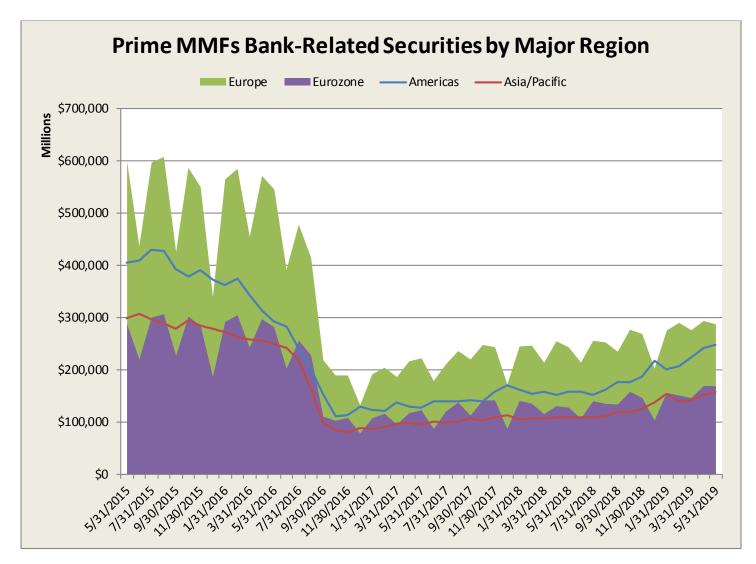

Eurozone is a subset of Europe and Eurozone values are also included in totals for Europe.

Bank-related securities include Certificates of Deposit, Time Deposits, sponsored ABCP, and repurchase agreements where the bank is the counterparty.