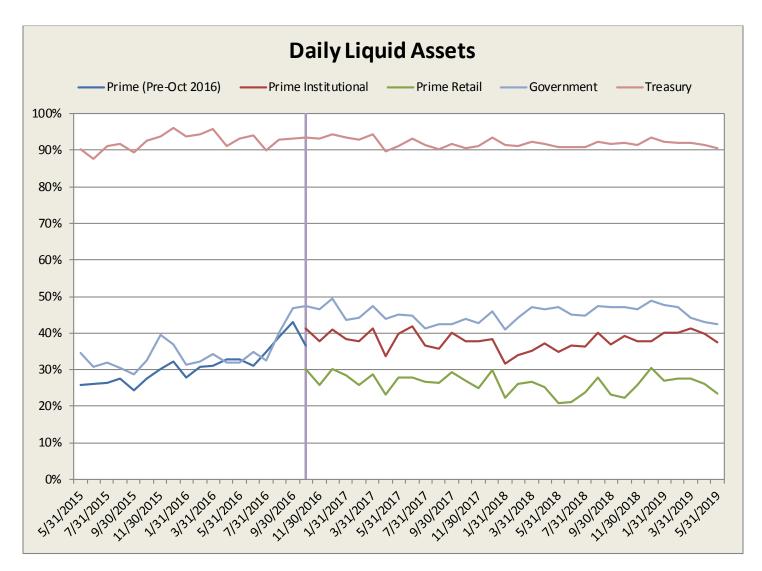

As municipal funds do not have a daily liquidity requirement, their daily liquidity statistics are not included here.

Bank-related securities include Certificates of Deposit, Time Deposits, sponsored ABCP, and repurchase agreements where the bank is the counterparty.

#### G. Daily Liquid Assets as Percent of Total Assets

(As municipal funds do not have a daily liquidity requirement, their daily liquidity statistics are not included here.)

|            | Prime          | Prime         | Prime  |            |          |
|------------|----------------|---------------|--------|------------|----------|
|            | (Pre-Oct 2016) | Institutional | Retail | Government | Treasury |
| 5/31/2015  | 25.7%          | ·             |        | 34.5%      | 90.4%    |
| 6/30/2015  | 26.2%          |               |        | 30.7%      | 87.8%    |
| 7/31/2015  | 26.4%          |               |        | 32.0%      | 91.2%    |
| 8/31/2015  | 27.7%          |               |        | 30.5%      | 91.8%    |
| 9/30/2015  | 24.3%          | •             |        | 28.7%      | 89.4%    |
| 10/31/2015 | 27.5%          |               |        | 32.5%      | 92.6%    |
| 11/30/2015 | 30.1%          |               |        | 39.6%      | 93.8%    |
| 12/31/2015 | 32.3%          |               |        | 37.0%      | 96.0%    |
| 1/31/2016  | 27.9%          | •             |        | 31.3%      | 93.8%    |
| 2/29/2016  | 30.7%          |               |        | 32.2%      | 94.4%    |
| 3/31/2016  | 31.0%          |               |        | 34.2%      | 95.7%    |
| 4/30/2016  | 32.7%          |               |        | 32.0%      | 91.2%    |
| 5/31/2016  | 32.7%          |               |        | 32.0%      | 93.3%    |
| 6/30/2016  | 31.0%          |               |        | 35.0%      | 94.1%    |
| 7/31/2016  | 34.8%          |               |        | 32.6%      | 90.1%    |
| 8/31/2016  | 38.9%          |               |        | 40.0%      | 92.9%    |
| 9/30/2016  | 43.0%          | •             |        | 46.7%      | 93.3%    |
| 10/31/2016 |                | 41.4%         | 30.3%  | 47.3%      | 93.5%    |
| 11/30/2016 | •              | 37.8%         | 25.9%  | 46.4%      | 93.1%    |
| 12/31/2016 |                | 41.0%         | 30.3%  | 49.3%      | 94.4%    |
| 1/31/2017  |                | 38.5%         | 28.4%  | 43.6%      | 93.5%    |
| 2/28/2017  |                | 37.8%         | 25.8%  | 44.2%      | 93.0%    |
| 3/31/2017  |                | 41.4%         | 28.6%  | 47.3%      | 94.5%    |
| 4/30/2017  |                | 33.7%         | 23.2%  | 44.0%      | 89.7%    |
| 5/31/2017  |                | 39.7%         | 27.8%  | 45.1%      | 91.1%    |
| 6/30/2017  |                | 41.9%         | 27.9%  | 44.8%      | 93.2%    |
| 7/31/2017  |                | 36.6%         | 26.6%  | 41.2%      | 91.4%    |
| 8/31/2017  |                | 35.7%         | 26.5%  | 42.4%      | 90.2%    |
| 9/30/2017  |                | 40.1%         | 29.2%  | 42.4%      | 91.8%    |
| 10/31/2017 |                | 37.9%         | 27.1%  | 43.8%      | 90.7%    |
| 11/30/2017 | •              | 37.7%         | 25.0%  | 42.6%      | 91.2%    |
| 12/31/2017 |                | 38.5%         | 29.8%  | 45.9%      | 93.4%    |
| 1/31/2018  |                | 31.7%         | 22.4%  | 40.9%      | 91.4%    |
| 2/28/2018  |                | 33.9%         | 26.1%  | 44.3%      | 91.1%    |
| 3/31/2018  |                | 35.1%         | 26.7%  | 47.0%      | 92.4%    |
| 4/30/2018  |                | 37.2%         | 25.2%  | 46.6%      | 91.6%    |
| 5/31/2018  |                | 34.9%         | 20.8%  | 47.1%      | 90.9%    |
| 6/30/2018  |                | 36.7%         | 21.2%  | 45.0%      | 90.9%    |
| 7/31/2018  | •              | 36.4%         | 23.9%  | 44.7%      | 90.8%    |
| 8/31/2018  |                | 40.1%         | 27.8%  | 47.4%      | 92.2%    |
| 9/30/2018  |                | 37.0%         | 23.1%  | 47.1%      | 91.6%    |
| 10/31/2018 |                | 39.3%         | 22.4%  | 47.0%      | 92.1%    |
| 11/30/2018 |                | 37.8%         | 25.7%  | 46.5%      | 91.5%    |
| 12/31/2018 | •              | 37.9%         | 30.6%  | 49.0%      | 93.4%    |
| 1/31/2019  | •              | 40.2%         | 27.0%  | 47.6%      | 92.4%    |
| 2/28/2019  |                | 40.0%         | 27.5%  | 47.1%      | 91.9%    |
| 3/31/2019  | •              | 41.2%         | 27.6%  | 44.2%      | 92.1%    |
| 4/30/2019  |                | 39.9%         | 26.0%  | 43.1%      | 91.5%    |
| 5/31/2019  |                | 37.6%         | 23.6%  | 42.5%      | 90.6%    |