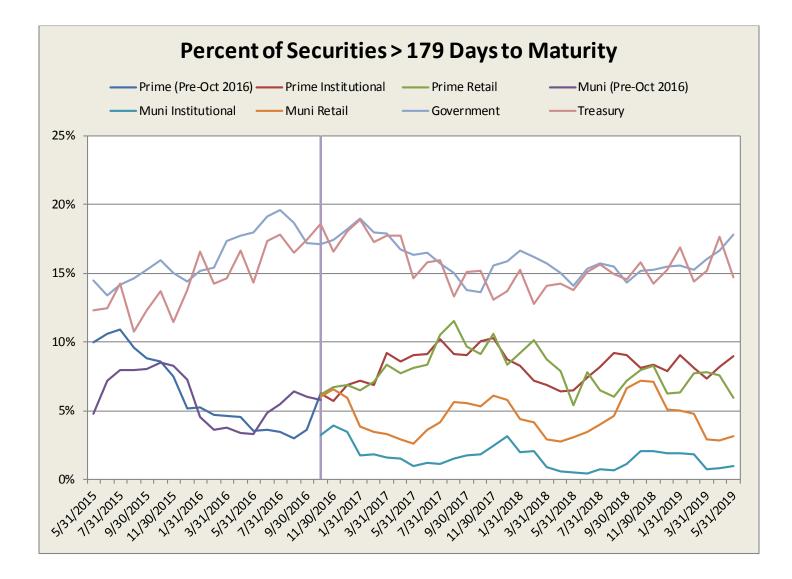

# Monthly Change in Key Statistics and Table of Contents\*

| ΤΟΡΙϹ                              |                             | 5/31/2019 | Change        | 4/30/2019 | Page |
|------------------------------------|-----------------------------|-----------|---------------|-----------|------|
| Weighted Average Maturity (WAM)    | Prime Funds                 |           |               |           | 9    |
|                                    | Institutional               | 33.6 days | 0.7 days      | 32.9 days |      |
|                                    | Retail                      | 32.7 days | -1.5 days     | 34.2 days |      |
|                                    | Tax Exempt Funds            |           |               |           |      |
|                                    | Institutional               | 13.8 days | 1.2 days      | 12.6 days |      |
|                                    | Retail                      | 22.6 days | -0.1 days     | 22.7 days |      |
|                                    | Government & Treasury Funds |           |               |           |      |
|                                    | Government                  | 27.7 days | -0.4 days     | 28.2 days |      |
|                                    | Treasury                    | 32.4 days | 0.8 days      | 31.6 days |      |
| Daily Liquidity                    | Prime Funds                 |           |               |           | 10   |
|                                    | Institutional               | 37.6%     | -2.3%         | 39.9%     |      |
|                                    | Retail                      | 23.6%     | - <b>2.4%</b> | 26.0%     |      |
|                                    | Government & Treasury Funds |           |               |           |      |
|                                    | Government                  | 42.5%     | - <b>0.6%</b> | 43.1%     |      |
|                                    | Treasury                    | 90.6%     | -0.9%         | 91.5%     |      |
| Weekly Liquidity                   | Prime Funds                 |           |               |           | 11   |
|                                    | Institutional               | 52.6%     | -1.6%         | 54.2%     |      |
|                                    | Retail                      | 41.5%     | 0.3%          | 41.2%     |      |
|                                    | Tax Exempt Funds            |           |               |           |      |
|                                    | Institutional               | 87.2%     | 2.3%          | 84.9%     |      |
|                                    | Retail                      | 76.2%     | 1.4%          | 74.8%     |      |
|                                    | Government & Treasury Funds |           |               |           |      |
|                                    | Government                  | 69.4%     | 0.1%          | 69.3%     |      |
|                                    | Treasury                    | 98.5%     | 0.2%          | 98.3%     |      |
| Prime Funds' Bank Holdings         | By Country                  |           |               |           | 12   |
|                                    | By Geographic Region        |           |               |           | 13   |
| Prime Funds' Portfolio Composition |                             |           |               |           | 14   |
| Gov't and Treasury Funds Bank Repo | By Country                  |           |               |           | 15   |
| All Funds Fed Repo (in billions)   |                             | \$0.9     | \$0.9         | \$0.0     | 16   |
| Securities > 179 Days to Maturity  | Prime Funds                 |           |               |           | 17   |
|                                    | Institutional               | 9.0%      | 0.8%          | 8.2%      |      |
|                                    | Retail                      | 6.0%      | -1.6%         | 7.6%      |      |
|                                    | Tax Exempt Funds            |           |               |           |      |
|                                    | Institutional               | 1.0%      | 0.1%          | 0.8%      |      |
|                                    | Retail                      | 3.1%      | 0.3%          | 2.8%      |      |
|                                    | Government & Treasury Funds |           |               |           |      |
|                                    | Government                  | 17.8%     | 1.2%          | 16.6%     |      |
|                                    | Treasury                    | 14.7%     | -3.0%         | 17.7%     |      |

\* Note: Beginning in October 2016, Form N-MFP required prime and tax-exempt money market funds to identify themselves as institutional or retail funds; up to that date, Funds reported without making this distinction. Government and Treasury funds are not required to distinguish between retail and institutional. See Appendix 2, Key Definitions.