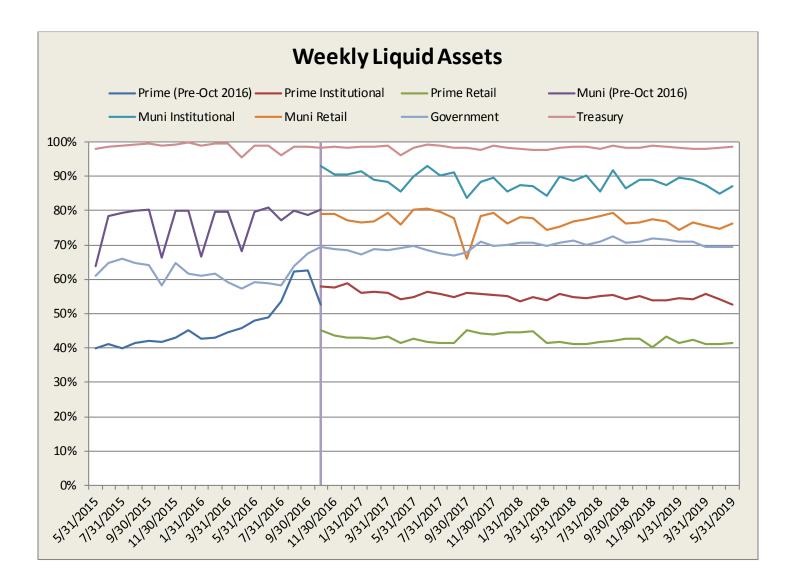

# H. Weekly Liquid Assets as Percent of Total Assets

|                         | Prime<br>(Pre-Oct 2016) | Prime<br>Institutional | Prime<br>Retail | Muni<br>(Pre-Oct 2016) | Muni<br>Institutional | Muni<br>Retail | Government     | Treasury       |
|-------------------------|-------------------------|------------------------|-----------------|------------------------|-----------------------|----------------|----------------|----------------|
| 5/31/2015               | 39.8%                   |                        |                 | 63.8%                  |                       |                | 61.1%          | 97.9%          |
| 6/30/2015               | 41.0%                   |                        |                 | 78.5%                  |                       |                | 64.8%          | 98.5%          |
| 7/31/2015               | 39.9%                   |                        |                 | 79.2%                  |                       |                | 65.9%          | 98.9%          |
| 8/31/2015               | 41.5%                   |                        |                 | 79.9%                  |                       |                | 64.6%          | 99.3%          |
| 9/30/2015               | 42.2%                   |                        |                 | 80.4%                  |                       |                | 64.0%          | 99.5%          |
| 10/31/2015              | 41.7%                   |                        |                 | 66.4%                  |                       |                | 58.2%          | 99.0%          |
| 11/30/2015              | 43.0%                   |                        |                 | 79.8%                  |                       |                | 64.7%          | 99.3%          |
| 12/31/2015              | 45.3%                   |                        |                 | 79.9%                  |                       |                | 61.5%          | 99.8%          |
| 1/31/2016               | 42.6%                   |                        |                 | 66.5%                  |                       |                | 60.9%          | 98.9%          |
| 2/29/2016               | 42.9%                   |                        |                 | 79.5%                  |                       |                | 61.6%          | 99.5%          |
| 3/31/2016               | 44.7%                   |                        |                 | 79.5%                  |                       |                | 59.3%          | 99.5%          |
| 4/30/2016               | 45.8%                   |                        |                 | 68.0%                  |                       |                | 57.4%          | 95.5%          |
| 5/31/2016               | 48.0%                   |                        |                 | 79.6%                  |                       |                | 59.3%          | 99.0%          |
| 6/30/2016               | 49.0%                   |                        |                 | 81.0%                  |                       |                | 58.9%          | 98.9%          |
| 7/31/2016               | 53.7%                   |                        |                 | 77.2%                  |                       |                | 58.2%          | 96.0%          |
| 8/31/2016               | 62.3%                   |                        |                 | 79.8%                  |                       |                | 63.9%          | 98.6%          |
| 9/30/2016               | 62.5%                   | •                      | ·               | 78.6%                  | •                     | •              | 67.6%          | 98.6%          |
| 10/31/2016              | 02.370                  | 58.0%                  | 45.2%           | /0.0/0                 | 93.1%                 | 79.1%          | 69.5%          | 98.4%          |
| 11/30/2016              | ·                       | 57.5%                  | 43.6%           | •                      | 90.4%                 | 79.0%          | 68.8%          | 98.5%          |
| 12/31/2016              | •                       | 58.8%                  | 42.9%           | •                      | 90.5%                 | 77.3%          | 68.4%          | 98.4%          |
| 1/31/2017               | •                       | 56.0%                  | 43.0%           | •                      | 91.3%                 | 76.5%          | 67.3%          | 98.6%          |
| 2/28/2017               | •                       | 56.2%                  | 42.8%           | •                      | 89.1%                 | 76.8%          | 68.8%          | 98.7%          |
| 3/31/2017               | •                       | 56.1%                  | 43.3%           | •                      | 88.2%                 | 79.2%          | 68.6%          | 99.0%          |
| 4/30/2017               | •                       | 54.3%                  | 41.6%           | •                      | 85.5%                 | 75.8%          | 69.2%          | 96.1%          |
| 5/31/2017               | •                       | 54.7%                  | 42.7%           | •                      | 90.0%                 | 80.2%          | 69.7%          | 98.3%          |
| 6/30/2017               | •                       | 56.5%                  | 41.9%           | •                      | 92.9%                 | 80.6%          | 68.4%          | 99.2%          |
| 7/31/2017               | •                       | 55.7%                  | 41.3%           | •                      | 90.3%                 | 79.5%          | 67.5%          | 98.9%          |
| 8/31/2017               | •                       | 54.7%                  | 41.5%           | •                      | 91.1%                 | 77.7%          | 66.8%          | 98.3%          |
|                         | •                       |                        |                 | •                      |                       |                |                |                |
| 9/30/2017<br>10/31/2017 | •                       | 56.0%<br>55.8%         | 45.2%<br>44.1%  | •                      | 83.6%<br>88.3%        | 66.0%<br>78.4% | 67.8%<br>70.8% | 98.2%<br>97.8% |
|                         | ·                       | 55.4%                  | 44.1%           | ·                      | 89.5%                 |                | 69.8%          | 97.8%          |
| 11/30/2017              | •                       |                        |                 | •                      |                       | 79.3%          |                |                |
| 12/31/2017              | •                       | 55.1%                  | 44.7%           | ·                      | 85.4%                 | 76.3%          | 70.0%          | 98.4%          |
| 1/31/2018               | •                       | 53.6%                  | 44.4%<br>44.9%  | •                      | 87.4%                 | 78.0%          | 70.6%          | 98.0%<br>97.8% |
| 2/28/2018               | ·                       | 54.7%                  |                 | ·                      | 87.1%                 | 77.7%          | 70.7%          |                |
| 3/31/2018               | •                       | 54.0%                  | 41.6%           | •                      | 84.3%                 | 74.3%          | 69.7%          | 97.7%          |
| 4/30/2018               |                         | 55.6%                  | 41.7%           | •                      | 89.8%                 | 75.4%          | 70.6%          | 98.4%          |
| 5/31/2018               | •                       | 54.8%                  | 41.2%           | •                      | 88.7%                 | 76.7%          | 71.4%          | 98.5%          |
| 6/30/2018               | •                       | 54.4%                  | 41.0%           | •                      | 90.3%                 | 77.4%          | 70.1%          | 98.6%          |
| 7/31/2018               | •                       | 55.1%                  | 41.9%           | •                      | 85.4%                 | 78.3%          | 71.1%          | 98.0%          |
| 8/31/2018               |                         | 55.5%                  | 42.0%           | •                      | 91.6%                 | 79.4%          | 72.6%          | 98.8%          |
| 9/30/2018               | •                       | 54.3%                  | 42.7%           | •                      | 86.4%                 | 76.2%          | 70.5%          | 98.3%          |
| 10/31/2018              | •                       | 55.1%                  | 42.8%           | •                      | 89.1%                 | 76.4%          | 70.9%          | 98.2%          |
| 11/30/2018              | •                       | 54.0%                  | 40.1%           | •                      | 88.9%                 | 77.4%          | 71.9%          | 99.0%          |
| 12/31/2018              | •                       | 54.0%                  | 43.3%           | •                      | 87.5%                 | 76.7%          | 71.7%          | 98.7%          |
| 1/31/2019               |                         | 54.6%                  | 41.6%           | •                      | 89.6%                 | 74.4%          | 70.8%          | 98.2%          |
| 2/28/2019               |                         | 54.3%                  | 42.4%           |                        | 88.8%                 | 76.4%          | 70.8%          | 98.0%          |
| 3/31/2019               | •                       | 55.8%                  | 41.2%           |                        | 87.5%                 | 75.5%          | 69.5%          | 98.1%          |
| 4/30/2019               | •                       | 54.2%                  | 41.2%           | •                      | 84.9%                 | 74.8%          | 69.3%          | 98.3%          |
| 5/31/2019               |                         | 52.6%                  | 41.5%           | •                      | 87.2%                 | 76.2%          | 69.4%          | 98.5%          |