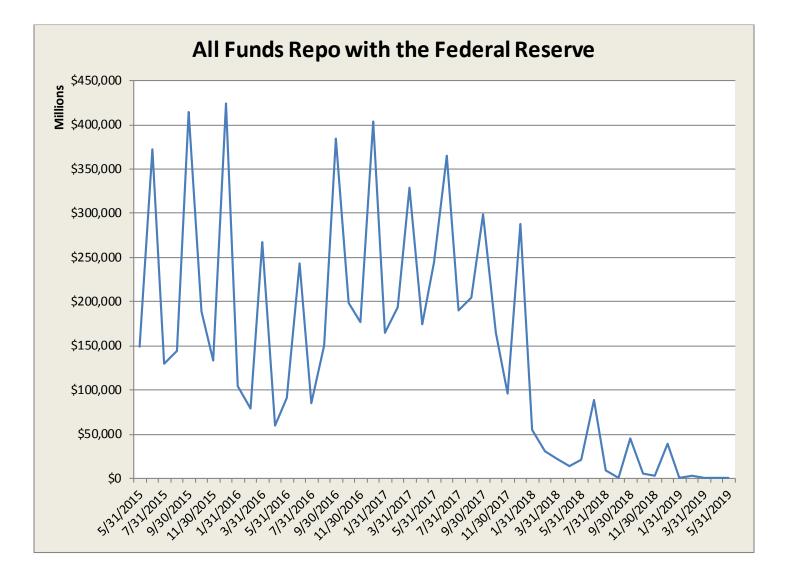

# Monthly Change in Key Statistics and Table of Contents\*

| ΤΟΡΙϹ                              |                             | 5/31/2019 | Change        | 4/30/2019 | Page |
|------------------------------------|-----------------------------|-----------|---------------|-----------|------|
| Weighted Average Maturity (WAM)    | Prime Funds                 |           |               |           | 9    |
|                                    | Institutional               | 33.6 days | 0.7 days      | 32.9 days |      |
|                                    | Retail                      | 32.7 days | -1.5 days     | 34.2 days |      |
|                                    | Tax Exempt Funds            |           |               |           |      |
|                                    | Institutional               | 13.8 days | 1.2 days      | 12.6 days |      |
|                                    | Retail                      | 22.6 days | -0.1 days     | 22.7 days |      |
|                                    | Government & Treasury Funds |           |               |           |      |
|                                    | Government                  | 27.7 days | -0.4 days     | 28.2 days |      |
|                                    | Treasury                    | 32.4 days | 0.8 days      | 31.6 days |      |
| Daily Liquidity                    | Prime Funds                 |           |               |           | 10   |
|                                    | Institutional               | 37.6%     | -2.3%         | 39.9%     |      |
|                                    | Retail                      | 23.6%     | - <b>2.4%</b> | 26.0%     |      |
|                                    | Government & Treasury Funds |           |               |           |      |
|                                    | Government                  | 42.5%     | - <b>0.6%</b> | 43.1%     |      |
|                                    | Treasury                    | 90.6%     | -0.9%         | 91.5%     |      |
| Weekly Liquidity                   | Prime Funds                 |           |               |           | 11   |
|                                    | Institutional               | 52.6%     | -1.6%         | 54.2%     |      |
|                                    | Retail                      | 41.5%     | 0.3%          | 41.2%     |      |
|                                    | Tax Exempt Funds            |           |               |           |      |
|                                    | Institutional               | 87.2%     | 2.3%          | 84.9%     |      |
|                                    | Retail                      | 76.2%     | 1.4%          | 74.8%     |      |
|                                    | Government & Treasury Funds |           |               |           |      |
|                                    | Government                  | 69.4%     | 0.1%          | 69.3%     |      |
|                                    | Treasury                    | 98.5%     | 0.2%          | 98.3%     |      |
| Prime Funds' Bank Holdings         | By Country                  |           |               |           | 12   |
|                                    | By Geographic Region        |           |               |           | 13   |
| Prime Funds' Portfolio Composition |                             |           |               |           | 14   |
| Gov't and Treasury Funds Bank Repo | By Country                  |           |               |           | 15   |
| All Funds Fed Repo (in billions)   |                             | \$0.9     | \$0.9         | \$0.0     | 16   |
| Securities > 179 Days to Maturity  | Prime Funds                 |           |               |           | 17   |
|                                    | Institutional               | 9.0%      | 0.8%          | 8.2%      |      |
|                                    | Retail                      | 6.0%      | -1.6%         | 7.6%      |      |
|                                    | Tax Exempt Funds            |           |               |           |      |
|                                    | Institutional               | 1.0%      | 0.1%          | 0.8%      |      |
|                                    | Retail                      | 3.1%      | 0.3%          | 2.8%      |      |
|                                    | Government & Treasury Funds |           |               |           |      |
|                                    | Government                  | 17.8%     | 1.2%          | 16.6%     |      |
|                                    | Treasury                    | 14.7%     | -3.0%         | 17.7%     |      |