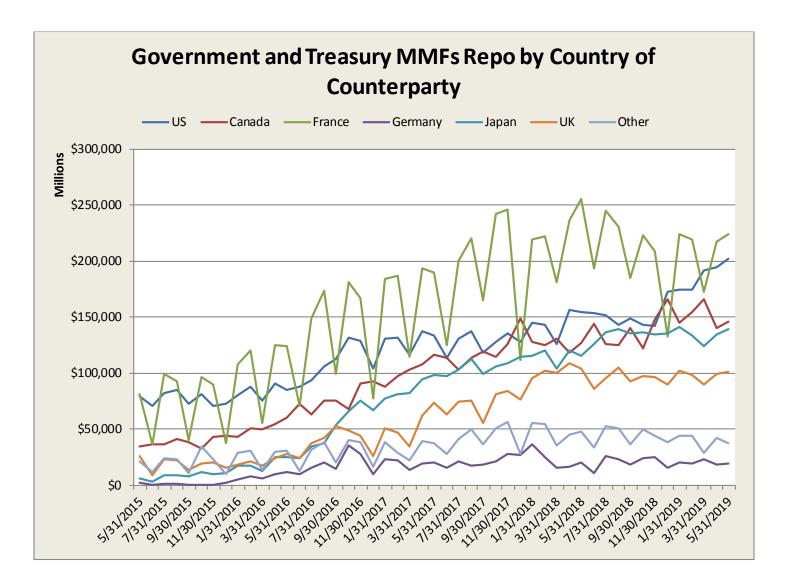

# Monthly Change in Key Statistics and Table of Contents\*

| ΤΟΡΙϹ                              |                             | 5/31/2019 | Change        | 4/30/2019 | Page |
|------------------------------------|-----------------------------|-----------|---------------|-----------|------|
| Weighted Average Maturity (WAM)    | Prime Funds                 |           |               |           | 9    |
|                                    | Institutional               | 33.6 days | 0.7 days      | 32.9 days |      |
|                                    | Retail                      | 32.7 days | -1.5 days     | 34.2 days |      |
|                                    | Tax Exempt Funds            |           |               |           |      |
|                                    | Institutional               | 13.8 days | 1.2 days      | 12.6 days |      |
|                                    | Retail                      | 22.6 days | -0.1 days     | 22.7 days |      |
|                                    | Government & Treasury Funds |           |               |           |      |
|                                    | Government                  | 27.7 days | -0.4 days     | 28.2 days |      |
|                                    | Treasury                    | 32.4 days | 0.8 days      | 31.6 days |      |
| Daily Liquidity                    | Prime Funds                 |           |               |           | 10   |
|                                    | Institutional               | 37.6%     | -2.3%         | 39.9%     |      |
|                                    | Retail                      | 23.6%     | - <b>2.4%</b> | 26.0%     |      |
|                                    | Government & Treasury Funds |           |               |           |      |
|                                    | Government                  | 42.5%     | - <b>0.6%</b> | 43.1%     |      |
|                                    | Treasury                    | 90.6%     | -0.9%         | 91.5%     |      |
| Weekly Liquidity                   | Prime Funds                 |           |               |           | 11   |
|                                    | Institutional               | 52.6%     | -1.6%         | 54.2%     |      |
|                                    | Retail                      | 41.5%     | 0.3%          | 41.2%     |      |
|                                    | Tax Exempt Funds            |           |               |           |      |
|                                    | Institutional               | 87.2%     | 2.3%          | 84.9%     |      |
|                                    | Retail                      | 76.2%     | 1.4%          | 74.8%     |      |
|                                    | Government & Treasury Funds |           |               |           |      |
|                                    | Government                  | 69.4%     | 0.1%          | 69.3%     |      |
|                                    | Treasury                    | 98.5%     | 0.2%          | 98.3%     |      |
| Prime Funds' Bank Holdings         | By Country                  |           |               |           | 12   |
|                                    | By Geographic Region        |           |               |           | 13   |
| Prime Funds' Portfolio Composition |                             |           |               |           | 14   |
| Gov't and Treasury Funds Bank Repo | By Country                  |           |               |           | 15   |
| All Funds Fed Repo (in billions)   |                             | \$0.9     | \$0.9         | \$0.0     | 16   |
| Securities > 179 Days to Maturity  | Prime Funds                 |           |               |           | 17   |
|                                    | Institutional               | 9.0%      | 0.8%          | 8.2%      |      |
|                                    | Retail                      | 6.0%      | -1.6%         | 7.6%      |      |
|                                    | Tax Exempt Funds            |           |               |           |      |
|                                    | Institutional               | 1.0%      | 0.1%          | 0.8%      |      |
|                                    | Retail                      | 3.1%      | 0.3%          | 2.8%      |      |
|                                    | Government & Treasury Funds |           |               |           |      |
|                                    | Government                  | 17.8%     | 1.2%          | 16.6%     |      |
|                                    | Treasury                    | 14.7%     | -3.0%         | 17.7%     |      |