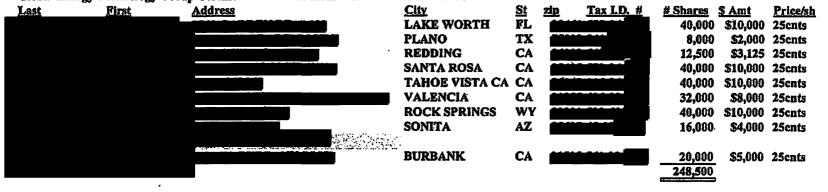

Vertex.<sup>27</sup> Prior to September 27, 2012, Bryant, acting through Vertex, effected transactions in, and offered and sold approximately 9,355,560 shares of Global Energy in approximately 258 transactions with investors located in numerous states, receiving approximately \$2,007,497.25.<sup>28</sup> From October 1, 2012 through March 25, 2013, Bryant acting through Vertex, effected transactions in, and offered and sold approximately 6,014,480 shares of Global Energy in approximately 247 transactions with investors located in numerous states for approximately \$1,458,870.<sup>29</sup> After Vertex received payment from investors for the purchase of Global Energy stock, Bryant arranged for delivery of the shares to the investors by courier or the mails to investors in several states.<sup>30</sup> Bryant withdrew funds from Vertex's bank account as his compensation.<sup>31</sup>

From approximately March through July 2013, Bryant acting through Bechtel offered and sold approximately 2,375,250 shares of Global Energy, which shares were titled in the name of Vertex, in approximately 69 transactions with investors for proceeds of approximately \$540,982.<sup>33</sup> After Bechtel received payment from investors for the purchase of Global Energy stock, Bryant arranged for Vertex to deliver the shares, which were sold by Bechtel, to the investors by courier or the mails.<sup>34</sup>