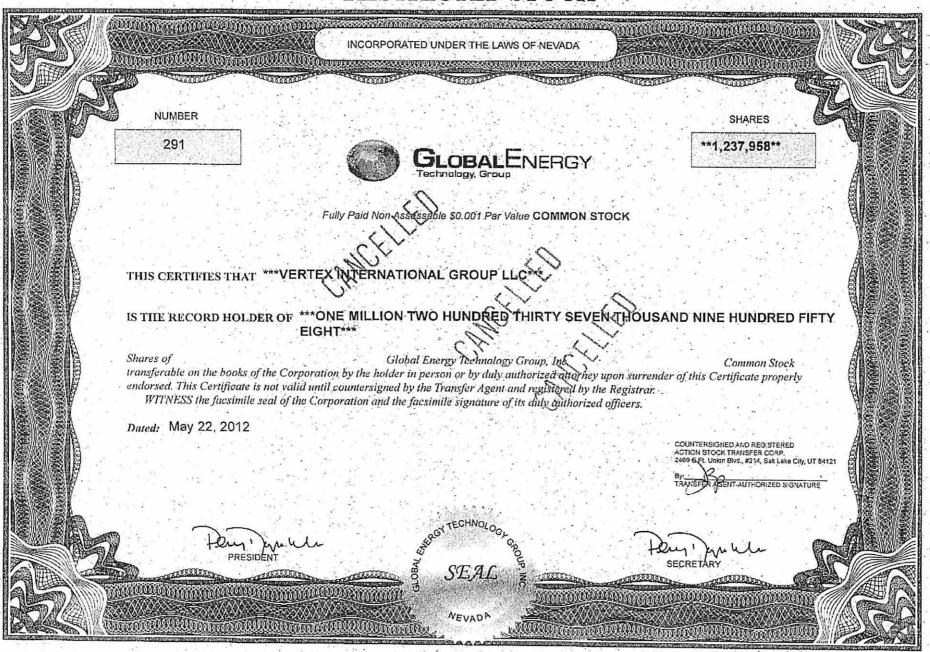

#### B. Unregistered Sales of Global Energy Securities

From February 2012 through May 2013, Bryant acting through Vertex acquired approximately 22,002,428 shares of Global Energy from at least eleven third-parties including 1,022,898 Global Energy shares acquired from Bio-Global, and held the shares in the name of

Vertex.<sup>27</sup> Prior to September 27, 2012, Bryant, acting through Vertex, effected transactions in, and offered and sold approximately 9,355,560 shares of Global Energy in approximately 258 transactions with investors located in numerous states, receiving approximately \$2,007,497.25.<sup>28</sup> From October 1, 2012 through March 25, 2013, Bryant acting through Vertex, effected transactions in, and offered and sold approximately 6,014,480 shares of Global Energy in approximately 247 transactions with investors located in numerous states for approximately \$1,458,870.<sup>29</sup> After Vertex received payment from investors for the purchase of Global Energy stock, Bryant arranged for delivery of the shares to the investors by courier or the mails to investors in several states.<sup>30</sup> Bryant withdrew funds from Vertex's bank account as his compensation.<sup>31</sup>

From approximately March through July 2013, Bryant acting through Bechtel offered and sold approximately 2,375,250 shares of Global Energy, which shares were titled in the name of Vertex, in approximately 69 transactions with investors for proceeds of approximately \$540,982.<sup>33</sup> After Bechtel received payment from investors for the purchase of Global Energy stock, Bryant arranged for Vertex to deliver the shares, which were sold by Bechtel, to the investors by courier or the mails.<sup>34</sup>