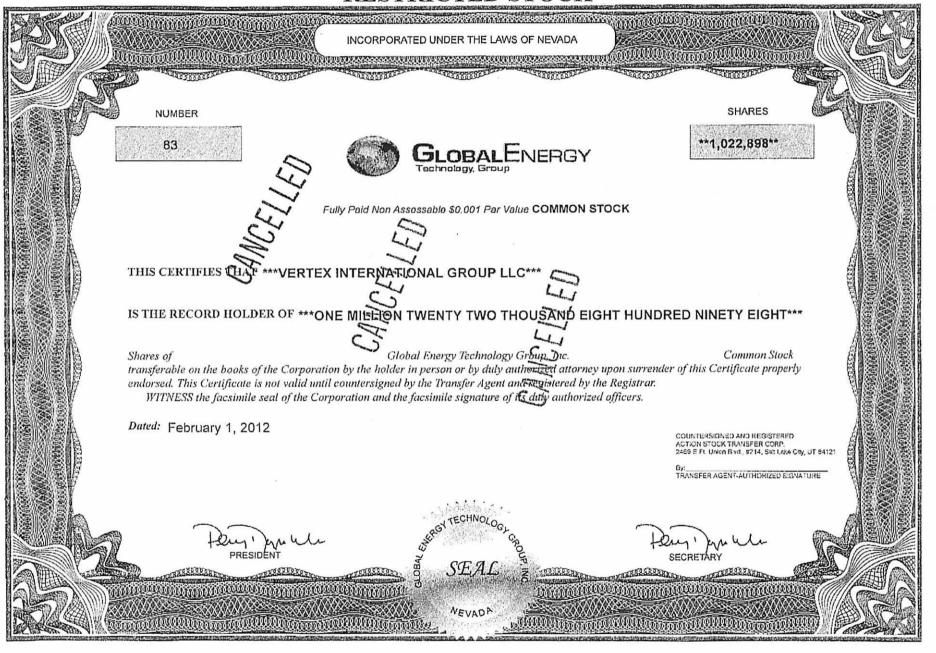

#### B. Unregistered Sales of Global Energy Securities

From February 2012 through May 2013, Bryant acting through Vertex acquired approximately 22,002,428 shares of Global Energy from at least eleven third-parties including 1,022,898 Global Energy shares acquired from Bio-Global, and held the shares in the name of

Vertex.<sup>27</sup> Prior to September 27, 2012, Bryant, acting through Vertex, effected transactions in, and offered and sold approximately 9,355,560 shares of Global Energy in approximately 258 transactions with investors located in numerous states, receiving approximately \$2,007,497.25.<sup>28</sup> From October 1, 2012 through March 25, 2013, Bryant acting through Vertex, effected transactions in, and offered and sold approximately 6,014,480 shares of Global Energy in approximately 247 transactions with investors located in numerous states for approximately \$1,458,870.<sup>29</sup> After Vertex received payment from investors for the purchase of Global Energy stock, Bryant arranged for delivery of the shares to the investors by courier or the mails to investors in several states.<sup>30</sup> Bryant withdrew funds from Vertex's bank account as his compensation.<sup>31</sup>

<sup>&</sup>lt;sup>27</sup> Exh. 5, Matticks Declaration at ¶¶ 13-18.

<sup>&</sup>lt;sup>28</sup> Exh. 5, Matticks Declaration at ¶ 19; Exh. 6, summary of Vertex sales before 9/27/2012; Exh. 3 at p. 49:2-52:10; 54:24-56:17; 69:-70:23; 71:14-72:25 [Vertex bank records showing deposits]; Inv. Exh. 18, 20, 25, 29, 31. In the civil injunctive case, the Division sought disgorgement only for transactions occurring after September 27, 2012, based on a five- year statute of limitations.