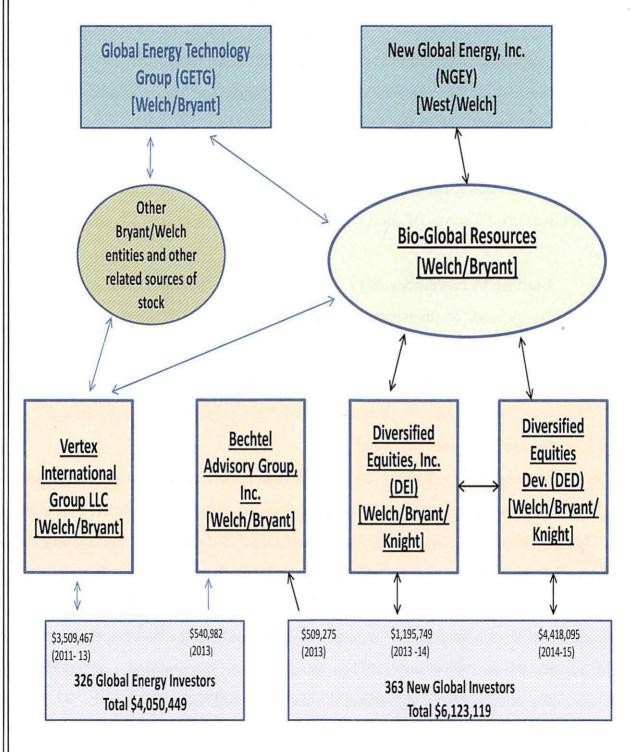

- 5. From 2011through 2015, Defendants David Howard Welch, Marc Jay Bryant, and John Charles Knight, through various shell companies including Vertex International Group, LLC ("Vertex"), Bechtel Advisory Group, Inc. ("Bechtel"), and Defendants Bio-Global Resources, Inc. ("Bio-Global"), Diversified Equities Inc. ("DEI"), and Diversified Equities Development Inc. ("DED"), acted as brokers and dealers effecting transactions in the securities of Global Energy, New Global and other companies, while these Defendants were not registered, or associated with broker-dealers registered, with the SEC.
- 6. Welch and Bryant used Bio-Global to acquire millions of shares of Global Energy and New Global directly from the companies. Welch, Bryant, and Bio-Global then used a series of shell companies to solicit investors to purchase the shares.
- 7. Starting in November 2011, they used Vertex as a broker to solicit and sell Global Energy stock to investors, and transferred shares to Vertex to complete the sales. In March 2013, they discontinued using Vertex and began using Bechtel as the broker to solicit and sell the remainder of the Global Energy shares held in Vertex's name. Mid-year 2013, Welch, Bryant, and Bio-Global transitioned from selling Global Energy shares to New Global shares.
- 8. Welch, Bryant, Knight, and Bio-Global used Bechtel and DEI to solicit and sell New Global shares and Bio-Global transferred shares to DEI to complete the sales. By the end of 2013, Welch, Bryant, Knight, and Bio-Global stopped using Bechtel, and focused their sales activities through DEI. In March 2014, Welch, Bryant, Knight, and Bio-Global began using DED, in addition to DEI, to solicit and sell New Global shares held in DEI's name. By the end of 2014, Welch, Bryant, Knight, and Bio-Global used only DED to solicit and sell the remainder of the New Global common and preferred shares held in the name of DEI or DED.

This chart visually depicts the flow of stock and money among the 9. various entities:

- 10. From their sales of the securities of Global Energy and New Global, the Welch, Bryant, Knight, Bio-Global, DEI and DED raised over ten million dollars from more than 500 investors. As a result of conduct alleged in this Complaint, these Defendants violated the broker-dealer registration provisions of Section 15(a)(1) of the Exchange Act, 15 U.S.C. § 780(a)(1).
- 11. All of the Defendants violated the securities offering registration provisions of the Securities Act. From 2012 through 2015, all Defendants, directly or indirectly, offered and sold securities of Global Energy or New Global when no registration statement was filed or in effect with the SEC and no exemption from registration applied. As a result of conduct alleged in this Complaint, each of the Defendants violated the securities offering registration provisions of Sections 5(a) and (c) of the Securities Act, 15 U.S.C. § 77e(a) and (c).

## I. WELCH, BRYANT, KNIGHT, BIO-GLOBAL, DEI, AND DED ILLEGALLY ACTED AS BROKERS OR DEALERS.

- 27. Between November 2011 and July 2013, Welch and Bryant through Vertex and Bechtel acted as unregistered broker-dealers effecting transactions in the securities of Global Energy. Between June 2013 and May 2015, Welch, Bryant, Bio-Global, Knight, DEI and DED acted as unregistered broker-dealers effecting transactions in the securities of New Global.
- 28. Section 15(a)(1) of the Exchange Act, 15 U.S.C. § 78o(a)(1), makes it unlawful for any person or entity to make use of the mails or any means or instrumentality of interstate commerce to effect any transactions in, or to induce or attempt to induce the purchase or sale of any security, unless such broker or dealer is registered with the SEC.
- 29. Section 3(a)(4) of the Exchange Act, 15 U.S.C. § 78c(a)(4), defines a broker as any person engaged in the business of effecting transactions in securities for the accounts of others.
- 30. Section 3(a)(5) of the Exchange Act, 15 U.S.C. § 78c(a)(5), defines a dealer as any person engaged in the business of buying and selling securities for such person's own account through a broker or otherwise.
- 31. During all times relevant to the Complaint, Welch, Bryant, Knight, Bio-Global, DEI and DED were not registered as brokers or dealers, or associated with

broker-dealers registered, with the SEC under Section 15(a)(1) of the Exchange Act, 15 U.S.C. § 780(a)(1).

- 32. Welch, Bryant, Knight, Bio-Global, DEI and DED acted with deliberate or reckless disregard of a regulatory requirement to be registered as a broker or dealer.
- A. Welch and Bryant Acted as Brokers and Dealers in the Sale of the Securities of Global Energy through Vertex and Bechtel.
- 33. From 2011 through 2013, Welch and Bryant acted as brokers and dealers engaged in the business of effecting transactions in the securities of Global Energy, and other companies, for the accounts of others and for their own accounts.
- 34. In May 2010, Welch sent an email to the chief executive officer of one of the companies whose securities he offered and sold, and admitted that he was a broker-dealer. In that email, Welch stated, in part: "I have operated one of the larger private broker dealer networks with over 1,000 licensed reps and have been personally responsible for raising over \$500,000,000 in capital."
- 35. In 2011, Welch, through Bio-Global, owned or controlled 1,822,898 shares of Global Energy or approximately 5% of the outstanding shares of Global Energy.
- 36. In 2011, Bryant owned or controlled at least 2,181,430 shares of Global Energy held in the name of a trust or approximately 6.5% of the outstanding shares of Global Energy.
- 37. In 2011, Welch discussed with West, the CEO of Global Energy, making a public offering of common stock of Global Energy to investors.
- 38. As part of the plan to sell Global Energy stock, Welch and Bryant set up a number of shell companies, including but not limited to Vertex and Bechtel, through which they offered and sold the shares of Global Energy and received money from investors.