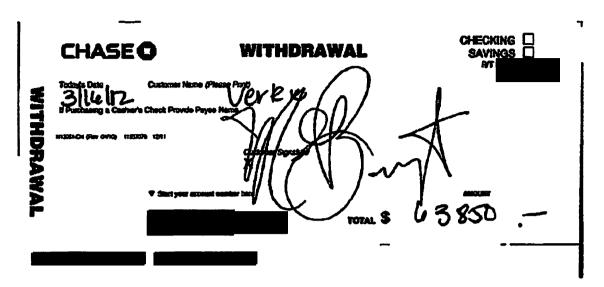

On June 18, 2018, the United States District Court for the Central District of California entered final judgment against Bryant by default enjoining him from violating Sections 15(a) and 20(b) of the Exchange Act, and Sections 5(a) and (c) of the Securities Act; and barring him from participating in an offering of penny stocks. The district court also order Bryant to pay disgorgement of \$2,471,126.92<sup>54</sup> with prejudgment interest of \$455,358.22, and a civil penalty of \$2,741,126.92; and ordered him to pay additional disgorgement of \$1,977,735.85 jointly and severally with DED,<sup>55</sup> with prejudgment interest of \$245,099.11, and a second civil penalty of \$1,977,735.85.