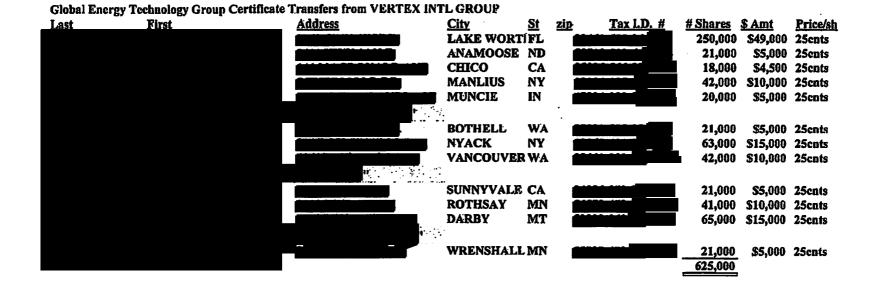

#### B. Unregistered Sales of Global Energy Securities

From February 2012 through May 2013, Bryant acting through Vertex acquired approximately 22,002,428 shares of Global Energy from at least eleven third-parties including 1,022,898 Global Energy shares acquired from Bio-Global, and held the shares in the name of

Vertex.<sup>27</sup> Prior to September 27, 2012, Bryant, acting through Vertex, effected transactions in, and offered and sold approximately 9,355,560 shares of Global Energy in approximately 258 transactions with investors located in numerous states, receiving approximately \$2,007,497.25.<sup>28</sup> From October 1, 2012 through March 25, 2013, Bryant acting through Vertex, effected transactions in, and offered and sold approximately 6,014,480 shares of Global Energy in approximately 247 transactions with investors located in numerous states for approximately \$1,458,870.<sup>29</sup> After Vertex received payment from investors for the purchase of Global Energy stock, Bryant arranged for delivery of the shares to the investors by courier or the mails to investors in several states.<sup>30</sup> Bryant withdrew funds from Vertex's bank account as his compensation.<sup>31</sup>

<sup>&</sup>lt;sup>27</sup> Exh. 5, Matticks Declaration at ¶¶ 13-18.

<sup>&</sup>lt;sup>28</sup> Exh. 5, Matticks Declaration at ¶ 19; Exh. 6, summary of Vertex sales before 9/27/2012; Exh. 3 at p. 49:2-52:10; 54:24-56:17; 69:-70:23; 71:14-72:25 [Vertex bank records showing deposits]; Inv. Exh. 18, 20, 25, 29, 31. In the civil injunctive case, the Division sought disgorgement only for transactions occurring after September 27, 2012, based on a five- year statute of limitations.

<sup>29</sup> Exh. 5, Matticks Declaration at ¶ 20; Exh. 7, summary of Vertex sales after 10/1/12, Exh. 7; Exh. 3 at p. 58:2-59:7; 61:15-63:15; Inv. Exh. 22, 25.

<sup>&</sup>lt;sup>30</sup> Exh. 3 at p. 50:12-52:10; Inv. Exh. 18 [Directions to transfer agent to issue shares]