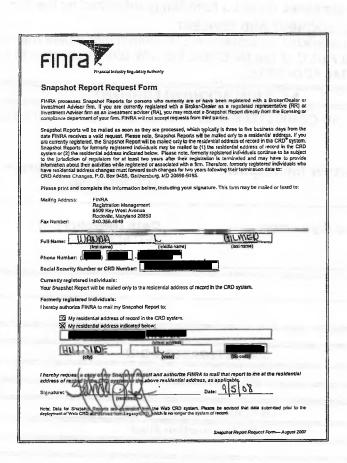

August 10, 2007 -

Response to inquiry sent on to the attention of Lisa D. Schaffer with FINRA including letter of termination from One America.

September 5, 2008 -

I contacted FINRA and was advised to complete the Snapshot Request Form, update mailing address and submit documentation to Expungement Department.

September 9, 2008 -

Mailed and faxed:

- 1. Expungement Department
- 2. Snapshot Report Request Form (faxed)
- 3. CRD Address Changes, instructions via Snapshot Report Request Form August 2007