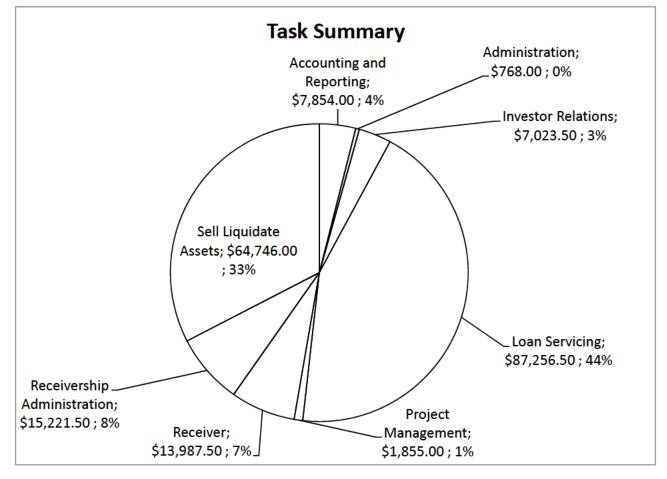

#### Case5:12-cv-03237-EJD Document966 Filed10/28/14 Page6 of 155

management. The Receiver determined this was not necessary for managing and 1 2 servicing a relatively small loan portfolio of now only \$15.09 million. During the 3 Seventh Application Period, the Receiver fees attributable to loan servicing were \$87,256.50, or \$29,085.50 per month. 4

The cost of the foregoing work was \$64,746.00 and represents approximately
1/3 of the fees incurred during the Seventh Application Period. Given the
complexity of the process required to properly market the loans and SBLC license
and coordinate the sales with the SBA, the Receiver believes his fees are fair and
reasonable and will directly benefit investors when the sales are concluded.