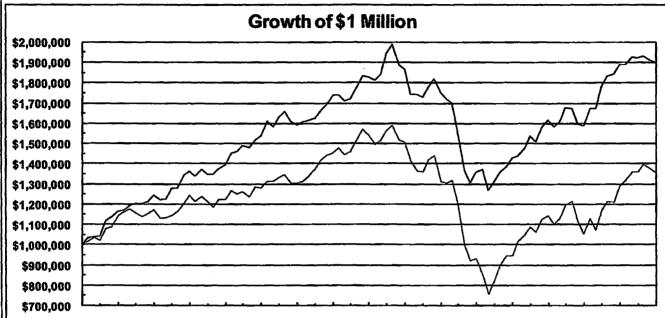

# Lies to Investors About the Value of their Investments

Respondent lied to investors about the value of their investments, by distributing quarterly summary evaluations grossly misrepresenting their Net Asset Values, as well as total fund returns. Many of these post-dated Dodd-Frank's effective date. *See* Trial Exhibit 58 (as of September 30, 2010); Trial Exhibit 59 (as of December 31, 2010); Trial Exhibit 84 (as of March 31, 2011); Trial Exhibit 85 (as of June 30, 3011); Trial Exhibit 86 (as of September 30, 2011); Trial Exhibit 87 (as of December 31, 2011); Trial Exhibit 88 (as of March 31, 2012); and Trial Exhibit 89 (as of June 30, 2012). *See also* Order ¶¶ 40-43.

Respondent also distributed to investors a number of "Quarterly Communiques" after the first transfers to SMC which concealed the fact of those transfers, and which misrepresented the Fund's holdings. Several of these post-dated July 22, 2010. *See* Trial Exhibits 192 (June 30, 2011 Quarterly Communique); 160 (September 30, 2011 Quarterly Communique.) *See also* Order ¶ 39.