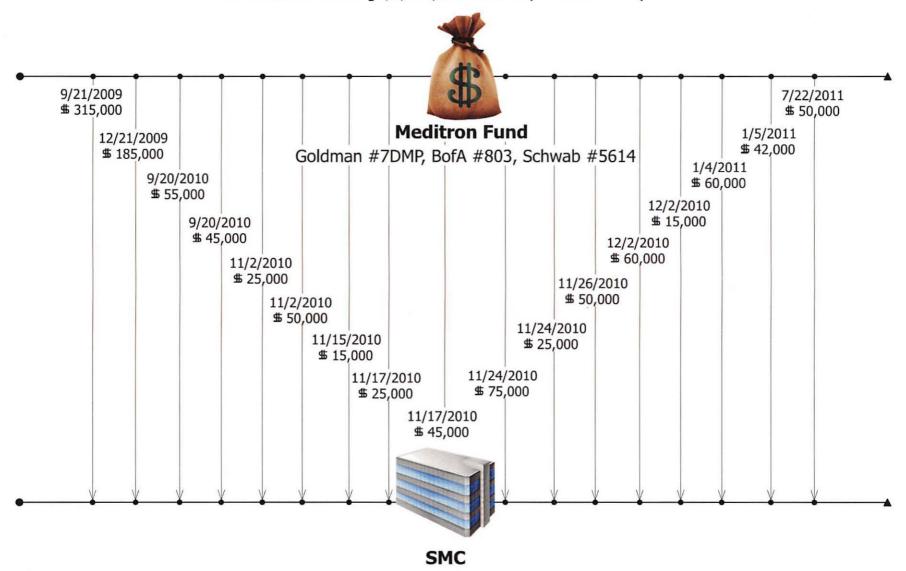

# Violative Transfers of Fund Assets to Prop Up SMC

Between 2009 and 2011, Gerasimowicz, MAM and MMG misused and misappropriated over \$2.7 million of Meditron Fund assets to prop up SMC. During this period, Gerasimowicz directed at least 43 separate transfers of assets from the Fund's bank and brokerage accounts directly to SMC, to MREP (another fund which Respondent managed which invested in SMC) for the ultimate benefit of SMC, or to SMC's creditors. Of these illegal transfers, a significant number occurred after Dodd-Frank's effective date. (Order ¶ 21; SEC Trial Exs. 149, 256.)

Respondents made these transfers from the Fund largely in three different fashions: transfers that were memorialized in purported promissory notes issued by SMC (the "Notes"); undocumented transfers to SMC or to MREP, which then were funneled to SMC; and transfers from the Fund directly to SMC's creditors. (Order ¶¶ 22-27; SEC Trial Ex. 149 at 1-8; SEC Trial Ex. 256.) Exhibits 149 and 256 demonstrate that many of these transfers occurred after July 22, 2010. Indeed, they show that between September 2010 and September 2011, Gerasimowicz directed 37 additional transfers of Meditron Fund assets, totaling approximately \$1.7 million, to SMC, to MREP for SMC's benefit, or directly to SMC's creditors. (Order ¶ 26; SEC Trial Ex. 149 at 1-8; SEC Trial Exs. 256, 258-260.)