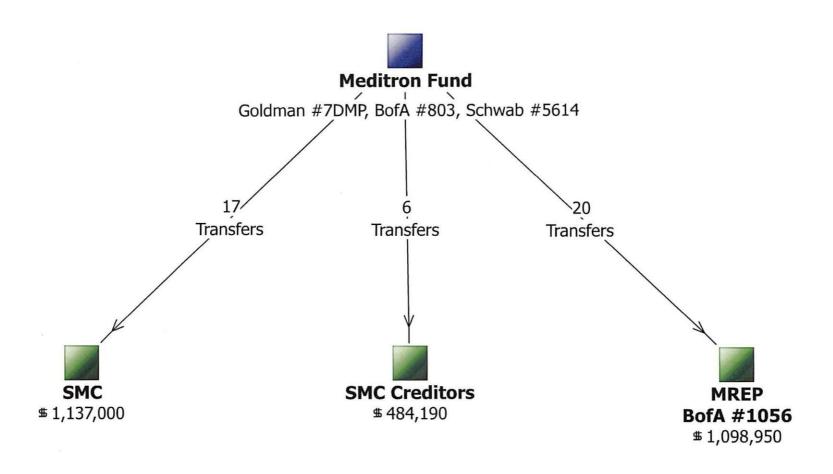

# Violative Transfers of Fund Assets to Prop Up SMC

Between 2009 and 2011, Gerasimowicz, MAM and MMG misused and misappropriated over \$2.7 million of Meditron Fund assets to prop up SMC. During this period, Gerasimowicz directed at least 43 separate transfers of assets from the Fund's bank and brokerage accounts directly to SMC, to MREP (another fund which Respondent managed which invested in SMC) for the ultimate benefit of SMC, or to SMC's creditors. Of these illegal transfers, a significant number occurred after Dodd-Frank's effective date. (Order ¶ 21; SEC Trial Exs. 149, 256.)

Respondents made these transfers from the Fund largely in three different fashions: transfers that were memorialized in purported promissory notes issued by SMC (the "Notes"); undocumented transfers to SMC or to MREP, which then were funneled to SMC; and transfers from the Fund directly to SMC's creditors. (Order ¶¶ 22-27; SEC Trial Ex. 149 at 1-8; SEC Trial Ex. 256.) Exhibits 149 and 256 demonstrate that many of these transfers occurred after July 22, 2010. Indeed, they show that between September 2010 and September 2011, Gerasimowicz directed 37 additional transfers of Meditron Fund assets, totaling approximately \$1.7 million, to SMC, to MREP for SMC's benefit, or directly to SMC's creditors. (Order ¶ 26; SEC Trial Ex. 149 at 1-8; SEC Trial Exs. 256, 258-260.)