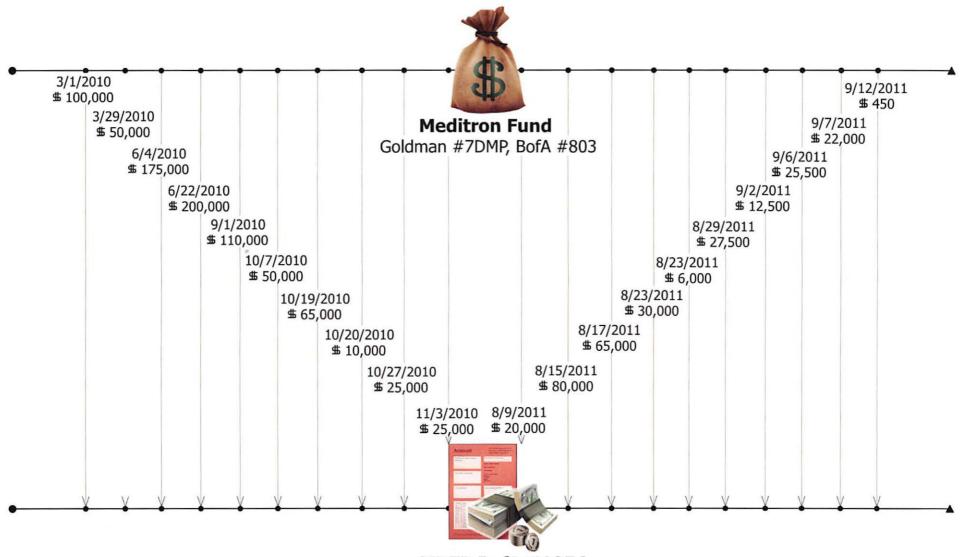

# Violative Transfers of Fund Assets to Prop Up SMC

Between 2009 and 2011, Gerasimowicz, MAM and MMG misused and misappropriated over \$2.7 million of Meditron Fund assets to prop up SMC. During this period, Gerasimowicz directed at least 43 separate transfers of assets from the Fund's bank and brokerage accounts directly to SMC, to MREP (another fund which Respondent managed which invested in SMC) for the ultimate benefit of SMC, or to SMC's creditors. Of these illegal transfers, a significant number occurred after Dodd-Frank's effective date. (Order ¶ 21; SEC Trial Exs. 149, 256.)

Respondents made these transfers from the Fund largely in three different fashions: transfers that were memorialized in purported promissory notes issued by SMC (the "Notes"); undocumented transfers to SMC or to MREP, which then were funneled to SMC; and transfers from the Fund directly to SMC's creditors. (Order ¶¶ 22-27; SEC Trial Ex. 149 at 1-8; SEC Trial Ex. 256.) Exhibits 149 and 256 demonstrate that many of these transfers occurred after July 22, 2010. Indeed, they show that between September 2010 and September 2011, Gerasimowicz directed 37 additional transfers of Meditron Fund assets, totaling approximately \$1.7 million, to SMC, to MREP for SMC's benefit, or directly to SMC's creditors. (Order ¶ 26; SEC Trial Ex. 149 at 1-8; SEC Trial Exs. 256, 258-260.)