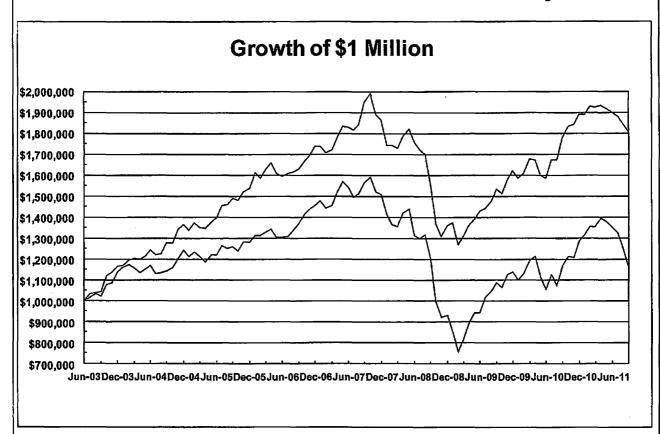

# Lies to Investors About the Value of their Investments

Respondent lied to investors about the value of their investments, by distributing quarterly summary evaluations grossly misrepresenting their Net Asset Values, as well as total fund returns. Many of these post-dated Dodd-Frank's effective date. *See* Trial Exhibit 58 (as of September 30, 2010); Trial Exhibit 59 (as of December 31, 2010); Trial Exhibit 84 (as of March 31, 2011); Trial Exhibit 85 (as of June 30, 3011); Trial Exhibit 86 (as of September 30, 2011); Trial Exhibit 87 (as of December 31, 2011); Trial Exhibit 88 (as of March 31, 2012); and Trial Exhibit 89 (as of June 30, 2012). *See also* Order ¶¶ 40-43.

#### **Summary Evaluation**

| Purchase Date:                                             | August 1, 2003<br>August 2, 2004<br>October 9, 2009 | \$250,000.00<br>\$100,000.00<br>(\$100,000.00) |
|------------------------------------------------------------|-----------------------------------------------------|------------------------------------------------|
| Units Purchased:                                           | 0.2500                                              |                                                |
| U.S. Dollar Initial Investment:                            | \$250,000.00                                        | ·                                              |
| NAV as of September 30, 2010                               | \$458,536.00                                        |                                                |
| Total Fund Quarterly Return<br>(COB September 30, 2010)    | 12.27% (Net)                                        |                                                |
| S&P 500 Total Quarterly Return<br>(COB September 30, 2010) | 10.73% (Gross)                                      |                                                |