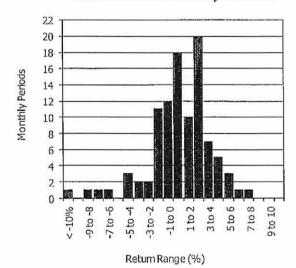

# Lies to Investors About the Value of their Investments

Respondent lied to investors about the value of their investments, by distributing quarterly summary evaluations grossly misrepresenting their Net Asset Values, as well as total fund returns. Many of these post-dated Dodd-Frank's effective date. *See* Trial Exhibit 58 (as of September 30, 2010); Trial Exhibit 59 (as of December 31, 2010); Trial Exhibit 84 (as of March 31, 2011); Trial Exhibit 85 (as of June 30, 3011); Trial Exhibit 86 (as of September 30, 2011); Trial Exhibit 87 (as of December 31, 2011); Trial Exhibit 88 (as of March 31, 2012); and Trial Exhibit 89 (as of June 30, 2012). *See also* Order ¶¶ 40-43.

Respondent also distributed to investors a number of "Quarterly Communiques" after the first transfers to SMC which concealed the fact of those transfers, and which misrepresented the Fund's holdings. Several of these post-dated July 22, 2010. *See* Trial Exhibits 192 (June 30, 2011 Quarterly Communique); 160 (September 30, 2011 Quarterly Communique.) *See also* Order ¶ 39.