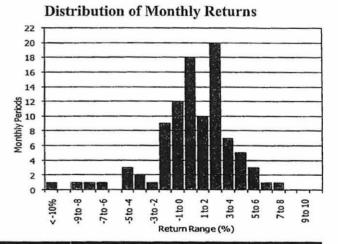

# Lies to Investors About the Value of their Investments

Respondent lied to investors about the value of their investments, by distributing quarterly summary evaluations grossly misrepresenting their Net Asset Values, as well as total fund returns. Many of these post-dated Dodd-Frank's effective date. *See* Trial Exhibit 58 (as of September 30, 2010); Trial Exhibit 59 (as of December 31, 2010); Trial Exhibit 84 (as of March 31, 2011); Trial Exhibit 85 (as of June 30, 3011); Trial Exhibit 86 (as of September 30, 2011); Trial Exhibit 87 (as of December 31, 2011); Trial Exhibit 88 (as of March 31, 2012); and Trial Exhibit 89 (as of June 30, 2012). *See also* Order ¶¶ 40-43.

Respondent also distributed to investors a number of "Quarterly Communiques" after the first transfers to SMC which concealed the fact of those transfers, and which misrepresented the Fund's holdings. Several of these post-dated July 22, 2010. *See* Trial Exhibits 192 (June 30, 2011 Quarterly Communique); 160 (September 30, 2011 Quarterly Communique.) *See also* Order ¶ 39.