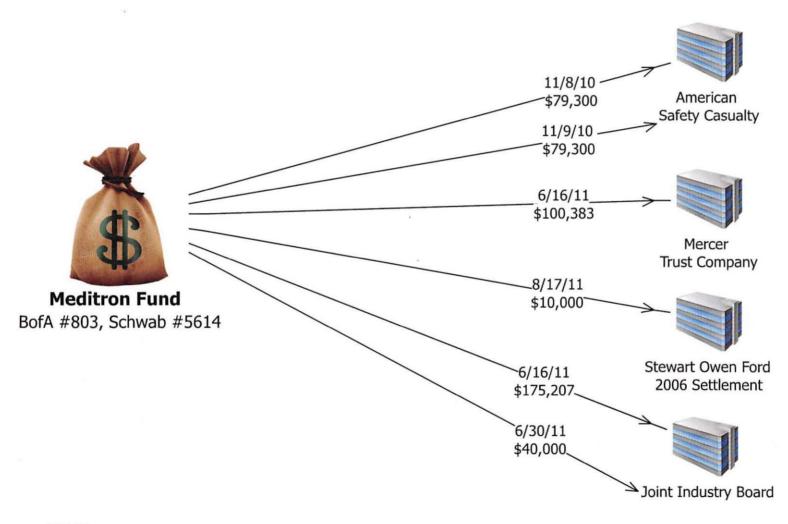

# Violative Transfers of Fund Assets to Prop Up SMC

Between 2009 and 2011, Gerasimowicz, MAM and MMG misused and misappropriated over \$2.7 million of Meditron Fund assets to prop up SMC. During this period, Gerasimowicz directed at least 43 separate transfers of assets from the Fund's bank and brokerage accounts directly to SMC, to MREP (another fund which Respondent managed which invested in SMC) for the ultimate benefit of SMC, or to SMC's creditors. Of these illegal transfers, a significant number occurred after Dodd-Frank's effective date. (Order ¶ 21; SEC Trial Exs. 149, 256.)

Respondents made these transfers from the Fund largely in three different fashions: transfers that were memorialized in purported promissory notes issued by SMC (the "Notes"); undocumented transfers to SMC or to MREP, which then were funneled to SMC; and transfers from the Fund directly to SMC's creditors. (Order ¶¶ 22-27; SEC Trial Ex. 149 at 1-8; SEC Trial Ex. 256.) Exhibits 149 and 256 demonstrate that many of these transfers occurred after July 22, 2010. Indeed, they show that between September 2010 and September 2011, Gerasimowicz directed 37 additional transfers of Meditron Fund assets, totaling approximately \$1.7 million, to SMC, to MREP for SMC's benefit, or directly to SMC's creditors. (Order ¶ 26; SEC Trial Ex. 149 at 1-8; SEC Trial Exs. 256, 258-260.)