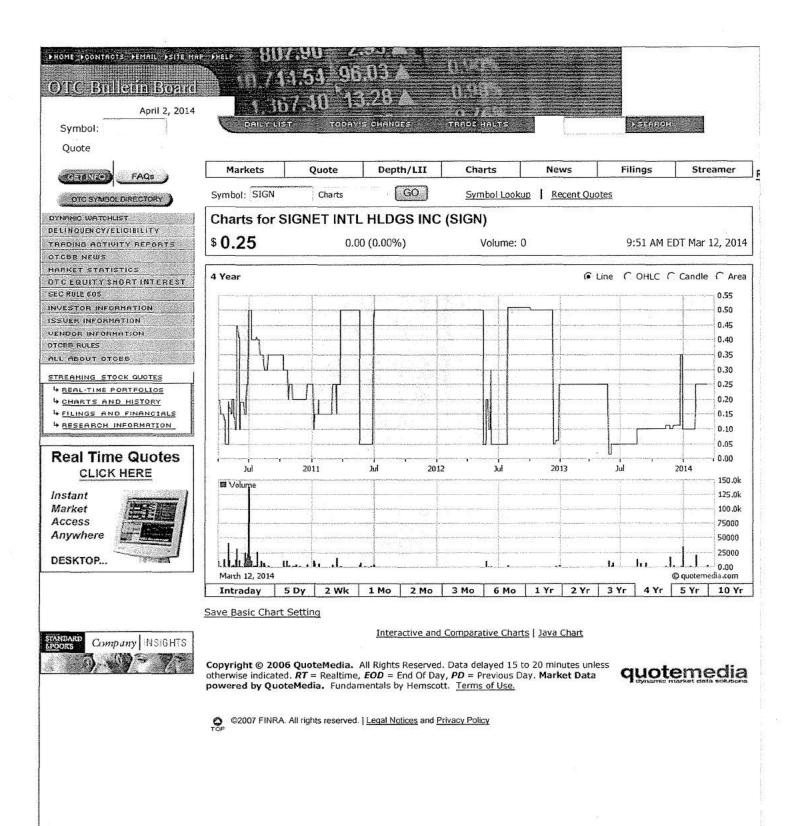

Attached hereto as Exhibit B are true and correct copies of filings with the Commission, including Forms 8-K and proxy statement on Form DEF-14, illustrating these issuers' ticker symbol changes

- 9. For each issuer for which market purchases or sales were identified, I personally identified market purchases or sales that occurred during the Relevant Period. For issuers with market purchases or sales during the Relevant Period, I personally determined the low and high closing prices and calculated the aggregate volume of shares traded, which I summarized in the Table. Attached hereto as Exhibit C is an Excel spreadsheet containing true and correct information obtained from Bloomberg as to daily closing prices and volume for each of the ten issuers for which purchases or sales of the issuer's securities were identified.<sup>1</sup>
- 10. I personally corroborated the information obtained from Bloomberg concerning purchases or sales during the Relevant Period by performing online research on OTCBB.com. Attached hereto as Exhibit D are true and correct copies of charts printed from OTCBB.com illustrating historical price and volume for the ten issuers for which purchases or sales of the issuer's securities were identified. <sup>2</sup> Additionally, I reviewed the issuers' disclosures included in Forms 10-K, Part II, Item 5, *Market for Registrant's Common Equity, Related Stockholder Matters and Issuer Purchases of Equity Securities*, which state the range of the high and low prices by quarter for the two most recent fiscal years. Attached hereto as Exhibit E are true and correct