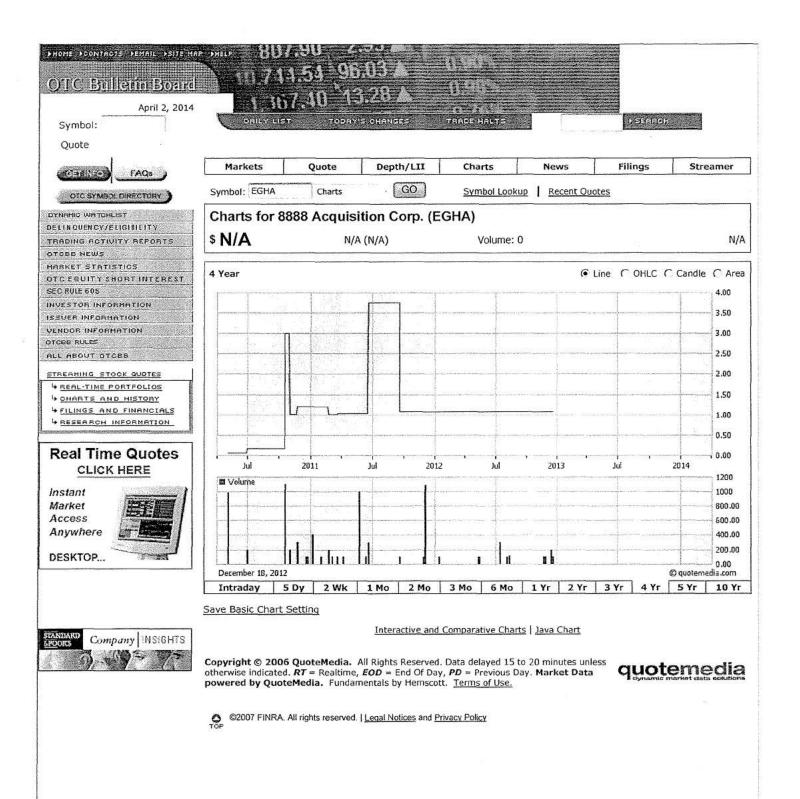

Respondents issued fourteen false and misleading audit reports made in connection with purchases and sales of ten issuers' securities. 8 See Declaration of King, Exhibit 1.

|                                                                                                                                                          | Report<br>Containing                                                                          | Issuers' Public<br>Filing Containing                                      | of Se<br>Co<br>N         | curities M<br>nnection<br>Iisstateme | With                                    |
|----------------------------------------------------------------------------------------------------------------------------------------------------------|-----------------------------------------------------------------------------------------------|---------------------------------------------------------------------------|--------------------------|--------------------------------------|-----------------------------------------|
| Issuer and In Connection with:                                                                                                                           | Respondents' Misstatements                                                                    | Respondents'<br>Misstatements                                             | Date<br>Range            | Price<br>Range                       | Shares                                  |
| 8888 Acquisition                                                                                                                                         | FYE 8/31/10                                                                                   | 10-K FYE 8/31/10                                                          | 10/19/10                 | \$1.01                               | 4,197                                   |
| Corp (EGHA)                                                                                                                                              | audit report dated 10/7/10                                                                    | filed 10/15/10                                                            | to<br>6/21/11            | to<br>\$3.74                         |                                         |
| Market transactions between date FYE 8/31/10 Form 10-K filed and date Form 15 filed terminating securities registration (10/15/10 to 8/17/11).           |                                                                                               |                                                                           |                          |                                      |                                         |
| Eight Dragons Co.                                                                                                                                        | FYE 12/31/09                                                                                  | FYE 12/31/09 10-                                                          | 4/6/10                   | \$0.07                               | 8,224                                   |
| (EDRG)                                                                                                                                                   | audit report dated 2/23/10                                                                    | K filed 3/9/10                                                            | to<br>11/16/11           | to<br>\$3.00                         | ,,,,,,,,,,,,,,,,,,,,,,,,,,,,,,,,,,,,,,, |
| Market transactions<br>between date FYE<br>12/31/09 Form 10-K<br>filed and date FYE<br>12/31/11 Form 10-K<br>filed<br>(3/9/10 to 2/23/12).               | FYE 12/31/10<br>audit report dated<br>1/26/11                                                 | FYE 12/31/10 10-<br>K filed 1/28/11                                       |                          |                                      |                                         |
| HPC Acquisitions, Inc. (HPCQ)  Market transactions between date FYE 12/31/09 Form 10-K filed and date FYE 12/31/11 Form 10-K filed (3/17/10 to 3/15/12). | FYE 12/31/09<br>audit report dated<br>2/11/10<br>FYE 12/31/10<br>audit report dated<br>1/6/11 | FYE 12/31/09 10-<br>K filed 3/17/10<br>FYE 12/31/10 10-<br>K filed 3/1/11 | 5/11/10<br>to<br>1/25/12 | \$0.01<br>to<br>\$0.75               | 264,812                                 |

Attached hereto as Exhibit B are true and correct copies of filings with the Commission, including Forms 8-K and proxy statement on Form DEF-14, illustrating these issuers' ticker symbol changes

- 9. For each issuer for which market purchases or sales were identified, I personally identified market purchases or sales that occurred during the Relevant Period. For issuers with market purchases or sales during the Relevant Period, I personally determined the low and high closing prices and calculated the aggregate volume of shares traded, which I summarized in the Table. Attached hereto as Exhibit C is an Excel spreadsheet containing true and correct information obtained from Bloomberg as to daily closing prices and volume for each of the ten issuers for which purchases or sales of the issuer's securities were identified.<sup>1</sup>
- 10. I personally corroborated the information obtained from Bloomberg concerning purchases or sales during the Relevant Period by performing online research on OTCBB.com. Attached hereto as Exhibit D are true and correct copies of charts printed from OTCBB.com illustrating historical price and volume for the ten issuers for which purchases or sales of the issuer's securities were identified. <sup>2</sup> Additionally, I reviewed the issuers' disclosures included in Forms 10-K, Part II, Item 5, *Market for Registrant's Common Equity, Related Stockholder Matters and Issuer Purchases of Equity Securities*, which state the range of the high and low prices by quarter for the two most recent fiscal years. Attached hereto as Exhibit E are true and correct