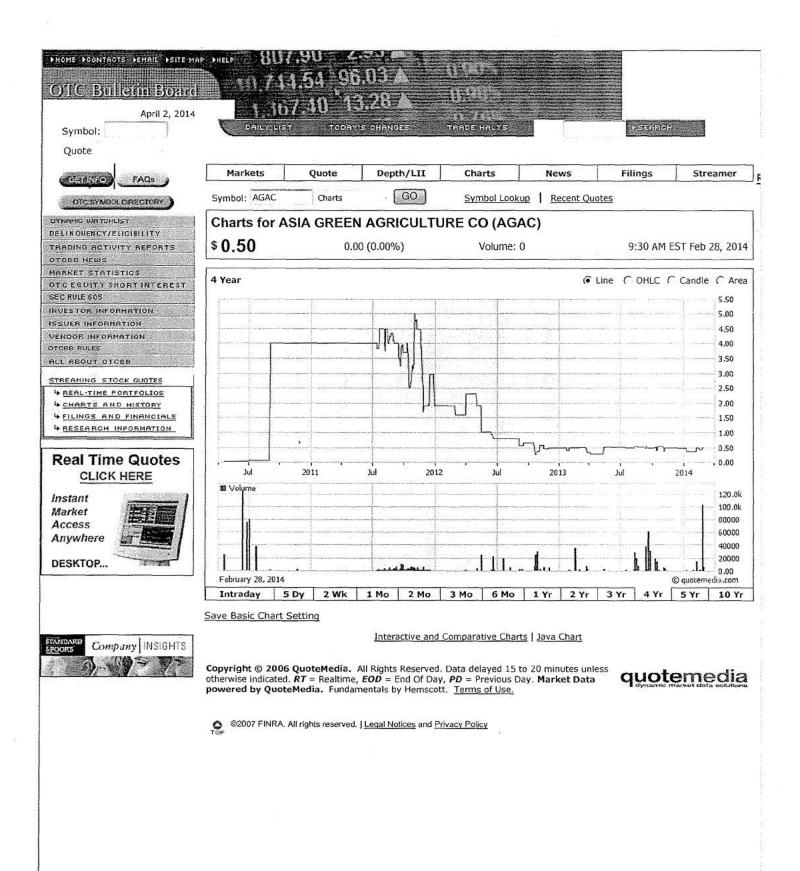

Attached hereto as Exhibit B are true and correct copies of filings with the Commission, including Forms 8-K and proxy statement on Form DEF-14, illustrating these issuers' ticker symbol changes

- 9. For each issuer for which market purchases or sales were identified, I personally identified market purchases or sales that occurred during the Relevant Period. For issuers with market purchases or sales during the Relevant Period, I personally determined the low and high closing prices and calculated the aggregate volume of shares traded, which I summarized in the Table. Attached hereto as Exhibit C is an Excel spreadsheet containing true and correct information obtained from Bloomberg as to daily closing prices and volume for each of the ten issuers for which purchases or sales of the issuer's securities were identified.<sup>1</sup>
- 10. I personally corroborated the information obtained from Bloomberg concerning purchases or sales during the Relevant Period by performing online research on OTCBB.com. Attached hereto as Exhibit D are true and correct copies of charts printed from OTCBB.com illustrating historical price and volume for the ten issuers for which purchases or sales of the issuer's securities were identified. <sup>2</sup> Additionally, I reviewed the issuers' disclosures included in Forms 10-K, Part II, Item 5, *Market for Registrant's Common Equity, Related Stockholder Matters and Issuer Purchases of Equity Securities*, which state the range of the high and low prices by quarter for the two most recent fiscal years. Attached hereto as Exhibit E are true and correct

<sup>&</sup>lt;sup>2</sup>Historical price and volume data for ZMDC prior to February 19, 2014 is not available from the OTCBB website. Similarly, historical price and volume data for the company's prior ticker, MAQC, is not available from the OTCBB website. I corroborated the existence of purchases and sales of the company's common stock during the Relevant Period by reference to Part II/Item 5 of the Company's 2010 Form 10-K.