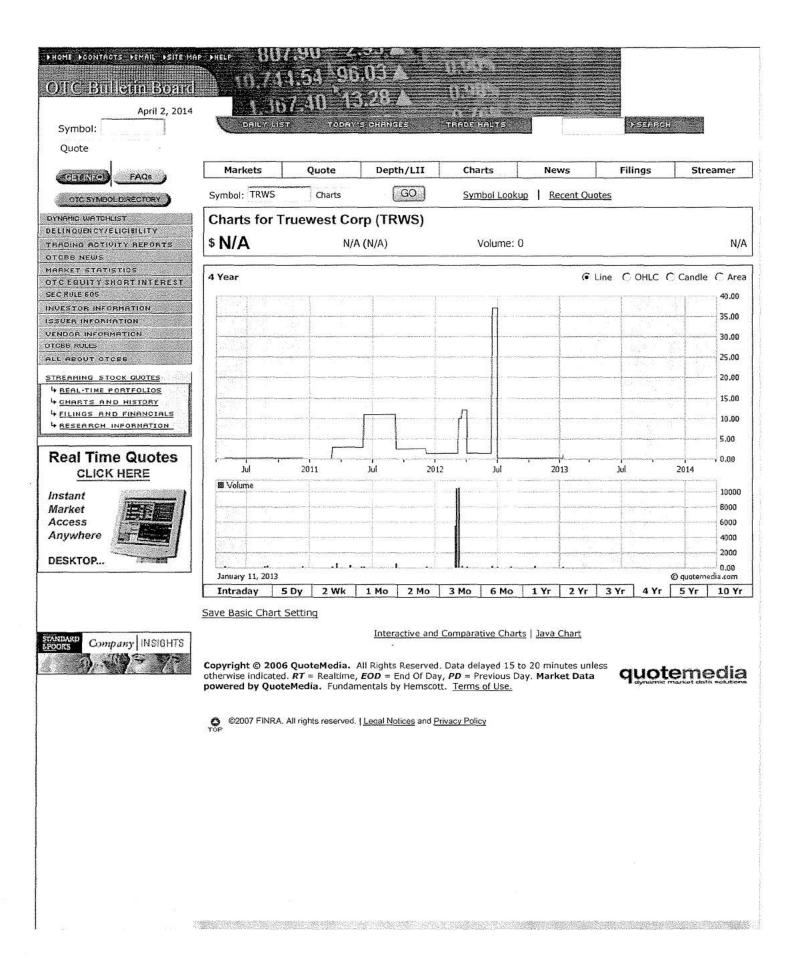

| Truewest Corp                        | FYE 9/30/10         | FYE 9/30/10 10-K                    | 12/14/10 | \$0.10  | 1,699                                 |
|--------------------------------------|---------------------|-------------------------------------|----------|---------|---------------------------------------|
| (TRWS)                               | audit report dated  | filed 11/15/10                      | to       | to      | -,                                    |
|                                      | 11/9/10             |                                     | 9/9/11   | \$11.00 |                                       |
| Market transactions                  |                     |                                     |          |         |                                       |
| between date FYE                     |                     |                                     |          |         |                                       |
| 9/30/10 Form 10-K                    |                     |                                     |          |         |                                       |
| filed and date FYE                   |                     |                                     |          |         |                                       |
| 9/30/11 Form 10-K                    |                     |                                     |          |         |                                       |
| filed                                |                     |                                     |          |         |                                       |
| (11/15/10 to                         |                     |                                     |          |         |                                       |
| 11/7/11).                            | 77477 4 2 (2 4 (2 2 | 77777 4 0 /04 /00 4 0               | 1/00/10  |         |                                       |
| X-Change Corp.                       | FYE 12/31/09        | FYE 12/31/09 10-                    | 4/22/10  | \$0.04  | 11,678,741                            |
| (XCHC)                               | audit report dated  | K filed 4/21/10                     | to       | to      |                                       |
| Manufact to a section of             | 3/31/10             | EVE 10/21/10 10                     | 5/7/12   | \$1.58  |                                       |
| Market transactions between date FYE | FYE 12/31/10        | FYE 12/31/10 10-<br>K filed 1/18/11 |          |         |                                       |
| 12/31/09 Form 10-K                   | audit report dated  | K 111ed 1/16/11                     |          |         |                                       |
| filed and date FYE                   | 1/14/11             |                                     |          |         | :                                     |
| 12/31/11 Form 10-K                   | 1/1-7/11            |                                     |          |         |                                       |
| filed                                |                     |                                     |          |         |                                       |
| (4/21/10 to 5/7/12).                 |                     |                                     |          |         |                                       |
| Asia Green                           | FYE 12/31/09        | FYE 12/31/10 10-                    | 4/21/10  | \$0.10  | 264,000                               |
| Agriculture Corp                     | audit report dated  | K filed 3/30/10                     | to       | to      | ·                                     |
| f/k/a SMSA                           | 3/15/10             |                                     | 7/23/10  | \$0.15  |                                       |
| Palestine                            |                     |                                     |          |         |                                       |
| Acquisition Corp                     |                     |                                     |          |         |                                       |
| (AGAC)                               |                     |                                     |          |         |                                       |
| Madakkanasakiana                     |                     |                                     |          |         |                                       |
| Market transactions between date FYE |                     |                                     |          |         |                                       |
| 12/31/09 Form 10-K                   |                     |                                     |          |         |                                       |
| filed and date 8-K                   |                     |                                     |          |         |                                       |
| filed re: merger and                 |                     |                                     |          |         |                                       |
| SWH dismissal                        |                     |                                     |          |         |                                       |
| (3/30/10 to 8/25/10).                |                     |                                     |          |         |                                       |
| Marketing                            | FYE 12/31/09        | FYE 12/31/09 10-                    | 3/16/10  | \$0.003 | 6,100                                 |
| Acquisition Corp.                    | audit report dated  | K filed 3/5/10                      | to       | to      |                                       |
| (MAQC)                               | 3/2/10              |                                     | 3/28/11  | \$4.50  | A A A A A A A A A A A A A A A A A A A |
|                                      |                     | FYE 12/31/10 10-                    |          |         |                                       |
| Market transactions                  |                     | K filed 3/28/11                     |          |         |                                       |
| between date FYE                     |                     |                                     |          |         |                                       |
| 12/31/09 Form 10-K                   |                     |                                     |          |         |                                       |
| filed and date FYE                   |                     |                                     |          |         |                                       |
| 12/31/10 Form 10-K                   |                     |                                     |          |         |                                       |
| filed                                |                     |                                     |          |         |                                       |
| (3/5/10 to 3/28/11).                 |                     |                                     |          |         |                                       |