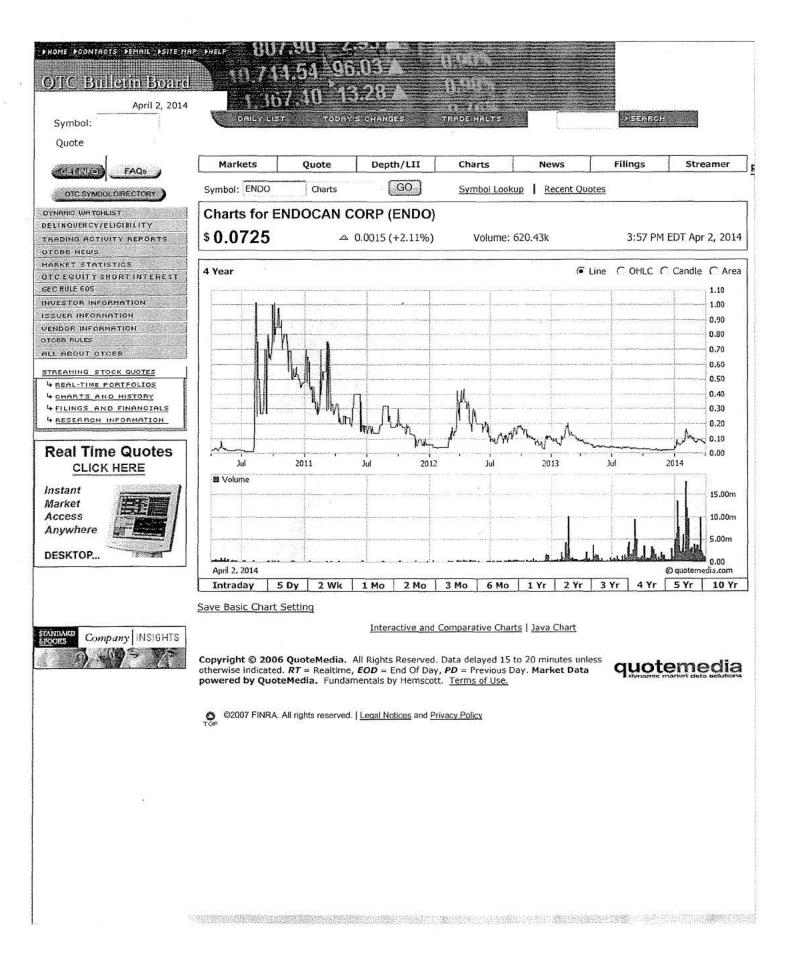

| Signet International   | FYE 12/31/09       | FYE 12/31/09 10- | 5/25/10  | \$0.42                                  | 100                                     |
|------------------------|--------------------|------------------|----------|-----------------------------------------|-----------------------------------------|
| Holdings, Inc.         | audit report dated | K filed 4/12/10  |          |                                         |                                         |
| (SIGN)                 | 4/7/10             |                  | Sept     | \$0.33                                  | 90,030                                  |
| 100 shares related to  |                    |                  | 2010     | \$0.42                                  | 6,000                                   |
| acquisition of a       |                    |                  | 12/29/10 | <b>\$</b> 01.12                         |                                         |
| business, 96,030       |                    |                  | 12/25/10 | \$0.25                                  | 50,000                                  |
| 1                      |                    |                  | 10/15/10 | \$0.23                                  | 30,000                                  |
| shares sold in private |                    |                  | 10/13/10 |                                         |                                         |
| placements, and        |                    |                  |          |                                         |                                         |
| 50,000 shares issued   |                    |                  |          |                                         |                                         |
| for legal services.    |                    |                  |          |                                         |                                         |
| (4/12/10 to 4/13/11).  |                    |                  |          | *************************************** |                                         |
| SMSA Crane             | FYE 12/31/09       | Form 10-12G/A    | 11/5/10  | \$0.001                                 | 9,500,000                               |
| Acquisition Corp       | audit report dated | filed 2/22/10    |          |                                         |                                         |
| Pursuant to share      | 2/17/10            | and              |          |                                         |                                         |
| purchase agreement.    | and                | FYE 12/31/10 10- |          |                                         |                                         |
| (2/22/10 to 2/14/12).  | FYE 12/31/10       | K filed 3/7/11   |          |                                         |                                         |
|                        | audit report dated |                  |          |                                         |                                         |
|                        | 2/7/11             |                  |          |                                         |                                         |
| SMSA Gainesville       | FYE 12/31/09       | FYE 12/31/09 10- | 8/4/10   | \$0.001                                 | 9,500,000                               |
| Acquisition Corp.      | audit report dated | K filed 3/16/10  | 0, 1, 10 | Ψ0.001                                  | ,,,,,,,,,,,,,,,,,,,,,,,,,,,,,,,,,,,,,,, |
| (SACQ)                 | 3/11/10            | and              |          |                                         |                                         |
| Pursuant to share      | and                | FYE 12/31/10 10- |          |                                         |                                         |
|                        | FYE 12/31/10       | K filed 3/8/11   |          |                                         |                                         |
| purchase agreement.    |                    | K 11160 5/6/11   |          |                                         |                                         |
| (3/16/10 to 2/23/12)   | audit report dated |                  |          |                                         |                                         |
| V Cl C.                | 2/8/11             | EVE 12/21/00 10  | 10/7/10  | ድለ ድንስ                                  | 1,000,000                               |
| X-Change Corp.         | FYE 12/31/09       | FYE 12/31/09 10- | 10/7/10  | \$0.530                                 | 1,000,000                               |
| (XCHC)                 | audit report dated | K filed 4/21/10  | Dec      | \$0.020                                 | 9,797,416                               |
| 1.0 million shares to  | 3/31/10            | and              | 2010     | \$0.351                                 | 31,375                                  |
| acquire license        | and                | FYE 12/31/10 10- | 1/3/11   | \$0.200                                 | 575,000                                 |
| agreement; 9.8         | FYE 12/31/10       | K filed 1/18/11  | May      | \$0.250                                 | 100,000                                 |
| million shares to      | audit report dated |                  | 2011     | \$0.020                                 | 1,252,136                               |
| settle debt; 31,375    | 1/14/11            |                  | July     |                                         |                                         |
| shares in debt         |                    |                  | 2011     | \$0.002                                 | 6,800,000                               |
| conversion and         |                    |                  | Aug.     |                                         |                                         |
| warrant exercise;      |                    |                  | 2011     |                                         |                                         |
| 575,000 shares to      |                    |                  | Oct to   |                                         |                                         |
| settle debt; 100,000   |                    |                  | Nov      |                                         |                                         |
| for consulting         |                    |                  | 2011     |                                         |                                         |
| services; 1.25 million |                    |                  |          |                                         |                                         |
| shares to acquire      |                    |                  |          |                                         |                                         |
| business; and 6.8      |                    |                  |          |                                         |                                         |
| million shares to      |                    |                  |          |                                         |                                         |
| 1                      |                    |                  |          |                                         |                                         |
| settle debt.           |                    |                  |          |                                         |                                         |
| (4/21/10 to 5/7/12)    |                    |                  |          |                                         |                                         |

- 8. Second, I identified market purchases and sales of common stock made during the Relevant Period. I started by obtaining information about market purchases and sales for each issuer's common stock between January 2010 and December 2012. This information was obtained under my direction by a Financial Economist Fellow in the Commission's Division of Economic and Risk Analysis, Office of Litigation Economics, who obtained historical information about daily closing prices and related volumes from a Bloomberg terminal located in the Fort Worth Regional Office. Certain issuers have changed ticker symbols since 2012; consequently, historical trading data is accessed using the current ticker symbol. I personally confirmed the ticker symbol changes by performing online research on sec.gov and by reading issuer filings with the Commission that disclose the change, including:
  - a. Marketing Acquisition Corp. (MAQC changed to ZMDC on 1/15/2013);
  - b. Truewest Corp. (TRWS changed to JDID on 12/5/2013); and
  - c. X-Change Corp. (XCHC changed to ENDO on 11/6/2013).