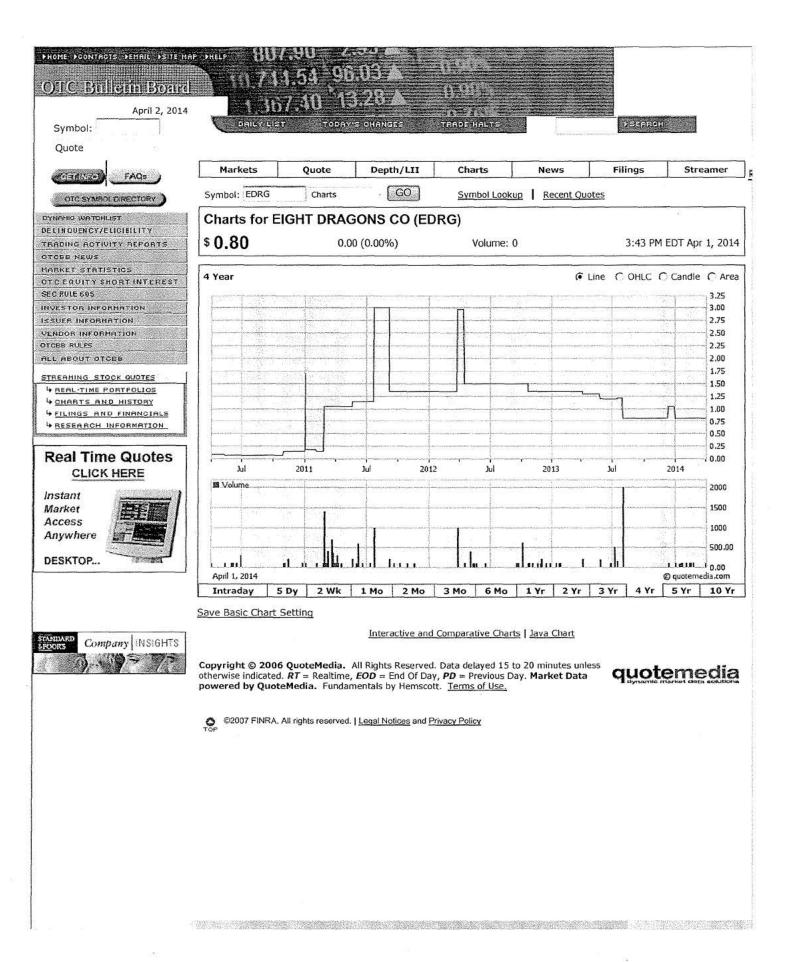

Respondents issued fourteen false and misleading audit reports made in connection with purchases and sales of ten issuers' securities. 8 See Declaration of King, Exhibit 1.

|                                                                                                                                                          | Report<br>Containing                                                                          | Issuers' Public<br>Filing Containing                                      | of Se<br>Co<br>N         | curities M<br>nnection<br>Iisstateme | With                                    |
|----------------------------------------------------------------------------------------------------------------------------------------------------------|-----------------------------------------------------------------------------------------------|---------------------------------------------------------------------------|--------------------------|--------------------------------------|-----------------------------------------|
| Issuer and In Connection with:                                                                                                                           | Respondents' Misstatements                                                                    | Respondents'<br>Misstatements                                             | Date<br>Range            | Price<br>Range                       | Shares                                  |
| 8888 Acquisition                                                                                                                                         | FYE 8/31/10                                                                                   | 10-K FYE 8/31/10                                                          | 10/19/10                 | \$1.01                               | 4,197                                   |
| Corp (EGHA)                                                                                                                                              | audit report dated 10/7/10                                                                    | filed 10/15/10                                                            | to<br>6/21/11            | to<br>\$3.74                         |                                         |
| Market transactions between date FYE 8/31/10 Form 10-K filed and date Form 15 filed terminating securities registration (10/15/10 to 8/17/11).           |                                                                                               |                                                                           |                          |                                      |                                         |
| Eight Dragons Co.                                                                                                                                        | FYE 12/31/09                                                                                  | FYE 12/31/09 10-                                                          | 4/6/10                   | \$0.07                               | 8,224                                   |
| (EDRG)                                                                                                                                                   | audit report dated 2/23/10                                                                    | K filed 3/9/10                                                            | to<br>11/16/11           | to<br>\$3.00                         | ,,,,,,,,,,,,,,,,,,,,,,,,,,,,,,,,,,,,,,, |
| Market transactions<br>between date FYE<br>12/31/09 Form 10-K<br>filed and date FYE<br>12/31/11 Form 10-K<br>filed<br>(3/9/10 to 2/23/12).               | FYE 12/31/10<br>audit report dated<br>1/26/11                                                 | FYE 12/31/10 10-<br>K filed 1/28/11                                       |                          |                                      |                                         |
| HPC Acquisitions, Inc. (HPCQ)  Market transactions between date FYE 12/31/09 Form 10-K filed and date FYE 12/31/11 Form 10-K filed (3/17/10 to 3/15/12). | FYE 12/31/09<br>audit report dated<br>2/11/10<br>FYE 12/31/10<br>audit report dated<br>1/6/11 | FYE 12/31/09 10-<br>K filed 3/17/10<br>FYE 12/31/10 10-<br>K filed 3/1/11 | 5/11/10<br>to<br>1/25/12 | \$0.01<br>to<br>\$0.75               | 264,812                                 |

In the Matter of Scott W. Hatfield, CPA., et al.

<sup>&</sup>lt;sup>8</sup> The Division analyzed issuance and trade activity for all twenty-one issuers through December 31, 2012. *See*, Declaration of King, Exhibit 1.