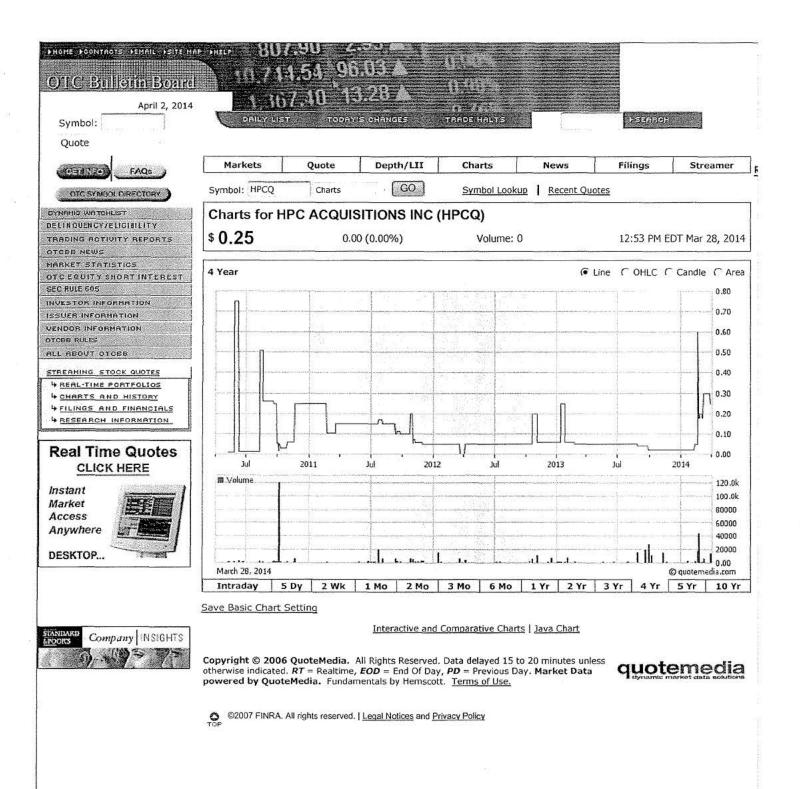

Respondents issued fourteen false and misleading audit reports made in connection with purchases and sales of ten issuers' securities. 8 See Declaration of King, Exhibit 1.

|                                                                                                                                                          | Report<br>Containing                                                                          | Issuers' Public<br>Filing Containing                                      | of Se<br>Co<br>N         | curities M<br>nnection<br>Iisstateme | With                                    |
|----------------------------------------------------------------------------------------------------------------------------------------------------------|-----------------------------------------------------------------------------------------------|---------------------------------------------------------------------------|--------------------------|--------------------------------------|-----------------------------------------|
| Issuer and In Connection with:                                                                                                                           | Respondents' Misstatements                                                                    | Respondents'<br>Misstatements                                             | Date<br>Range            | Price<br>Range                       | Shares                                  |
| 8888 Acquisition                                                                                                                                         | FYE 8/31/10                                                                                   | 10-K FYE 8/31/10                                                          | 10/19/10                 | \$1.01                               | 4,197                                   |
| Corp (EGHA)                                                                                                                                              | audit report dated 10/7/10                                                                    | filed 10/15/10                                                            | to<br>6/21/11            | to<br>\$3.74                         |                                         |
| Market transactions between date FYE 8/31/10 Form 10-K filed and date Form 15 filed terminating securities registration (10/15/10 to 8/17/11).           |                                                                                               |                                                                           |                          |                                      |                                         |
| Eight Dragons Co.                                                                                                                                        | FYE 12/31/09                                                                                  | FYE 12/31/09 10-                                                          | 4/6/10                   | \$0.07                               | 8,224                                   |
| (EDRG)                                                                                                                                                   | audit report dated 2/23/10                                                                    | K filed 3/9/10                                                            | to<br>11/16/11           | to<br>\$3.00                         | ,,,,,,,,,,,,,,,,,,,,,,,,,,,,,,,,,,,,,,, |
| Market transactions<br>between date FYE<br>12/31/09 Form 10-K<br>filed and date FYE<br>12/31/11 Form 10-K<br>filed<br>(3/9/10 to 2/23/12).               | FYE 12/31/10<br>audit report dated<br>1/26/11                                                 | FYE 12/31/10 10-<br>K filed 1/28/11                                       |                          |                                      |                                         |
| HPC Acquisitions, Inc. (HPCQ)  Market transactions between date FYE 12/31/09 Form 10-K filed and date FYE 12/31/11 Form 10-K filed (3/17/10 to 3/15/12). | FYE 12/31/09<br>audit report dated<br>2/11/10<br>FYE 12/31/10<br>audit report dated<br>1/6/11 | FYE 12/31/09 10-<br>K filed 3/17/10<br>FYE 12/31/10 10-<br>K filed 3/1/11 | 5/11/10<br>to<br>1/25/12 | \$0.01<br>to<br>\$0.75               | 264,812                                 |

In the Matter of Scott W. Hatfield, CPA., et al.

<sup>&</sup>lt;sup>8</sup> The Division analyzed issuance and trade activity for all twenty-one issuers through December 31, 2012. *See*, Declaration of King, Exhibit 1.