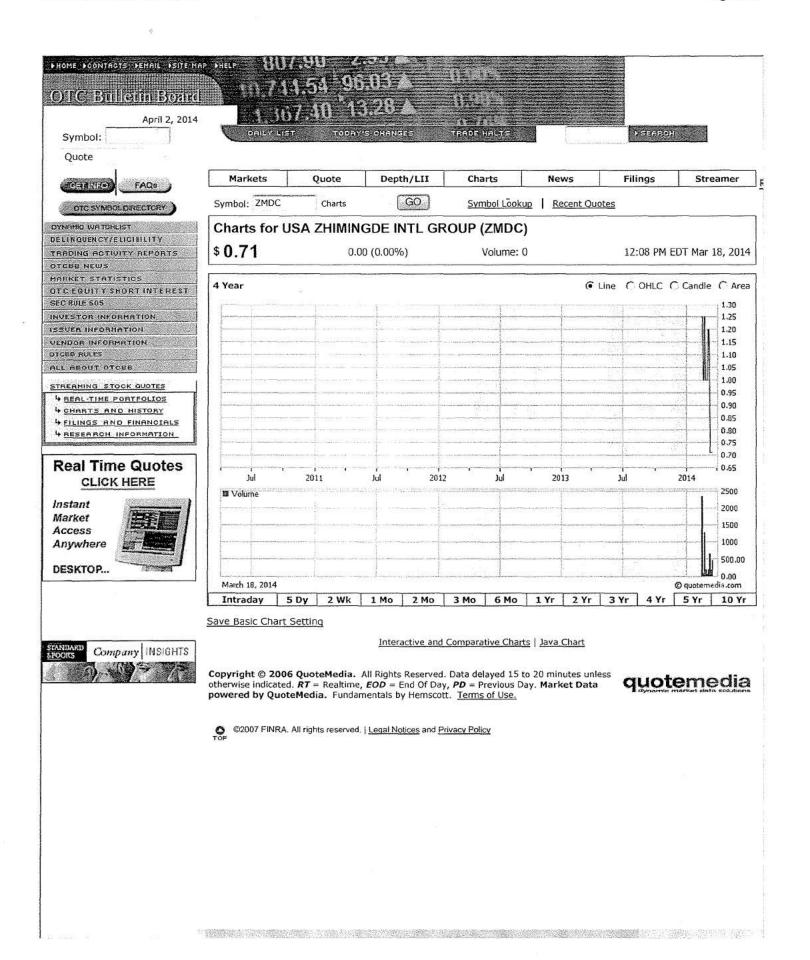

- 8. Second, I identified market purchases and sales of common stock made during the Relevant Period. I started by obtaining information about market purchases and sales for each issuer's common stock between January 2010 and December 2012. This information was obtained under my direction by a Financial Economist Fellow in the Commission's Division of Economic and Risk Analysis, Office of Litigation Economics, who obtained historical information about daily closing prices and related volumes from a Bloomberg terminal located in the Fort Worth Regional Office. Certain issuers have changed ticker symbols since 2012; consequently, historical trading data is accessed using the current ticker symbol. I personally confirmed the ticker symbol changes by performing online research on sec.gov and by reading issuer filings with the Commission that disclose the change, including:
  - a. Marketing Acquisition Corp. (MAQC changed to ZMDC on 1/15/2013);
  - b. Truewest Corp. (TRWS changed to JDID on 12/5/2013); and
  - c. X-Change Corp. (XCHC changed to ENDO on 11/6/2013).

<sup>&</sup>lt;sup>2</sup>Historical price and volume data for ZMDC prior to February 19, 2014 is not available from the OTCBB website. Similarly, historical price and volume data for the company's prior ticker, MAQC, is not available from the OTCBB website. I corroborated the existence of purchases and sales of the company's common stock during the Relevant Period by reference to Part II/Item 5 of the Company's 2010 Form 10-K.