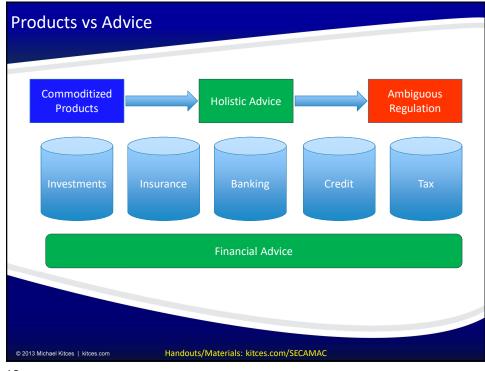

## **Five Industry Trends** Reshaping **Financial Advice**

07.07.2021 | SEC AMAC