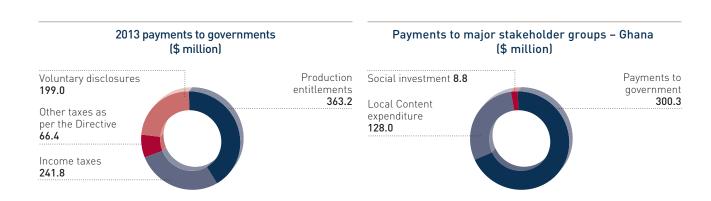

- Ghana payments in respect to production entitlements and licence fees are paid to the Ghana National Oil Company.
- Bangladesh payments in respect to production entitlements and licence fees are paid to the Bangladesh National Oil Company.

Production entitlements in barrels includes non-cash royalties and state participating interest paid in barrels of oil or gas out of Tullow's working interest share of production in a licence. The figures disclosed are produced on an entitlement basis rather than a liftings basis. It does not include the Government's or NOC's working interest share of production in a licence.

### Summary table

|                  |              |              |              |            |            |            | Tot                   | :al        |
|------------------|--------------|--------------|--------------|------------|------------|------------|-----------------------|------------|
|                  |              |              | European tra | ansparency |            |            | (including production |            |
|                  | Production e | entitlements | directive d  | isclosure  | Voluntary  | disclosure | entitler              | ments)     |
|                  | 2013         | 2012         | 2013         | 2012       | 2013       | 2012       | 2013                  | 2012       |
|                  | bbl (000s)   | bbl (000s)   | USD (000s)   | USD (000s) | USD (000s) | USD (000s) | USD (000s)            | USD (000s) |
| West and North   |              |              |              |            |            |            |                       |            |
| Africa           | 3,263        | 2,325        | 379,444      | 125,974    | 110,288    | 89,497     | 834,631               | 466,477    |
| South and East   |              |              |              |            |            |            |                       |            |
| Africa           | -            | -            | 5,313        | 142,826    | 41,376     | 43,093     | 46,689                | 185,919    |
| Total Africa     | 3,263        | 2,325        | 384,757      | 268,800    | 151,664    | 132,590    | 881,320               | 652,396    |
| Europe, South    |              |              |              |            |            |            |                       |            |
| America and Asia | 505          | 601          | (65,209)     | (38,804)   | 47,311     | 74,190     | (10,927)              | 43,685     |
| Total Group      | 3,768        | 2,926        | 319,548      | 229,996    | 198,975    | 206,780    | 870,393               | 696,081    |