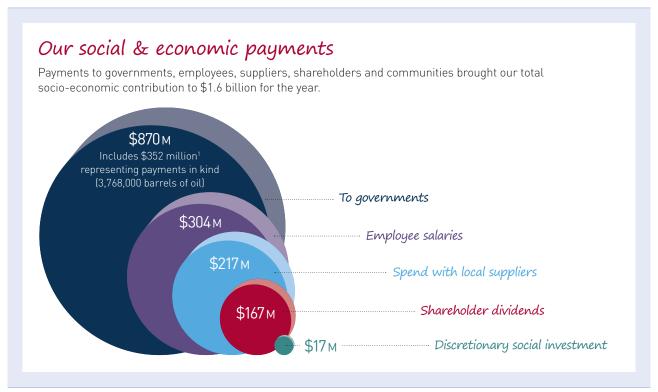

Our business generates significant revenues for governments. In 2013, we paid NOK 118 billion in direct taxes, NOK 38.1 billion in profit oil in kind, NOK 6.4 billion in indirect taxes and NOK 2.7 billion in signature bonuses. Transparency is vital to ensuring that the wealth derived from the energy we produce is put to effective and equitable use. More information about our production volumes, operations and financial performance can be found in the Annual Report on Form 20-F.

For a fuller understanding of the payments we make to the governments of our host countries, we have provided voluntary disclosure on VAT, withholding tax, PAYE and other taxes. See page 52 for our total economic contribution to all stakeholders. Detailed disclosure on our 2013 and 2012 tax payments can be found on pages 176 to 179.