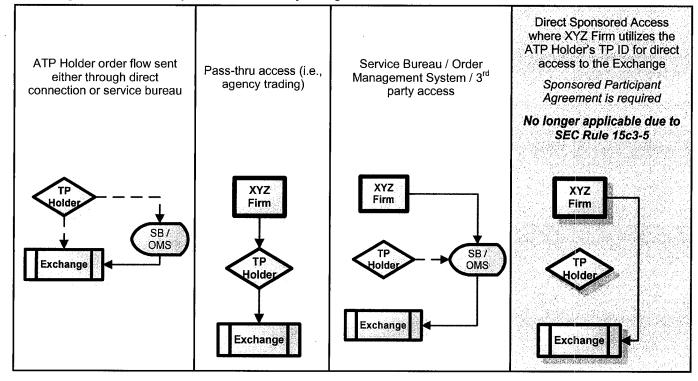

tions ("the Exchange") must approve of this questionnaire prior to establishing connectivity to the Exchange. If the information below is no longer accurate, the ATP Holder must notify the Exchange. All connections are subject to applicable Federal securities laws and Exchange rules, including the NYSE Master User Agreement.

#### 1. Process for adding Connectivity:

- Connectivity Application ("CQ") is sent to Client Relationship Services ("CRS") at CRS@nyse.com.
- When the CQ is approved, CRS permissions the new connection for trading for the next business day and notifies the ATP Holder.
- If a connection is terminated by the ATP Holder, the ATP Holder must notify **CRS@nyse.com** within one business day.

#### 2. The below diagrams illustrate the possible connectivity configurations:



### NYSE American Options Connectivity Application & Questionnaire

| 3. ATP Holder and Contac                                                                                                                                                                                                                                                                                                                                                              | t Information                                                                                                                                                                                                                        |