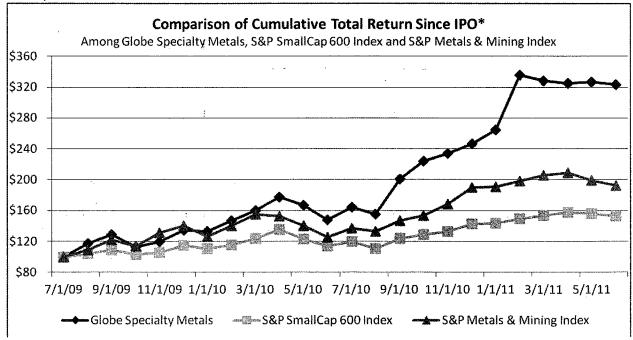

dent and

Chief Financial Officer YRC Worldwide Inc.

Thomas Danjczek

President

Steel Manufacturers Association

Stuart E. Eizenstat

Partner

Covington & Burling LLP

Franklin Lavin

Chairman of the Public Affairs Practice Asia-Pacific

Edelman

# Stockholder Return Performance Graph

The following graph compares the change in the cumulative total stockholder return on our common stock during the period from July 29, 2009 (the first day our stock began trading on the NASDAQ) through June 30, 2011 (the end of our fiscal year), with the cumulative total return on the S&P SmallCap 600 Index and S&P Metals and Mining Index. The comparison assumes that \$100 was invested on July 29, 2009 in our common stock and in each of the foregoing indices and assumes reinvestment of dividends, if any.



<sup>\*\$100</sup> invested on 7/29/09 in stock or index, including reinvestment of dividends.

## **Corporate Headquarters**

Globe Specialty Metals, Inc. One Penn Plaza, Suite 4125 250 West 34<sup>th</sup> Street New York, NY 10119 Phone: 212-798-8122 www.GLBSM.com

## Counsel

Arent Fox LLP 1050 Connecticut Avenue, N.W. Washington, DC 20036-5339

# **Independent Registered Public Accounting Firm**

KPMG LLP 191 W. Nationwide Blvd. Suite 500 Columbus, Ohio 43215

## **Transfer Agent**

Computershare Trust Company, N.A. 250 Royall Street Canton, MA 02021

## **Annual Meeting**

Globe Specialty Metals, Inc. will hold its annual meeting of stockholders on Wednesday, November 30, 2011 at 10:00 a.m. at One Penn Plaza, 250 West 34th Street New York, New York 10119.

## **Stock Information**