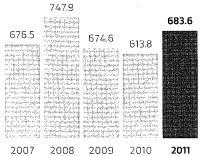

# **Annual Report 2011 Financial Highlights**

#### **Net Revenues**

Fiscal Year

Dollars in millions

# Income from Continuing Operations, Net of Tax

Dollars in millions







# Diluted Earnings Per Common Share-Continuing Operations

Dollars

# Cash/Cash Equivalents and Short-Term Investments

Dollars in millions





#### Other Financial Data

In millions

| Years Ended                                  | March 31, 2009 | March 31, 2010 | March 31, 2011 |
|----------------------------------------------|----------------|----------------|----------------|
| Cash provided from operating activities      | \$ 99.2        | \$ 143.7       | \$ 158.2       |
| Total assets                                 | \$ 633.1       | \$ 655.4       | \$ 744.6       |
| Total stockholders' equity                   | \$ 525.4       | \$ 571.3       | \$ 634.9       |
| Shares used in diluted per share calculation | 48.9           | 49.3           | 49.3           |

# **Plan