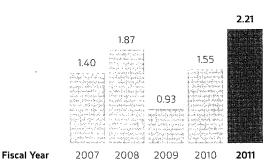

# **Annual Report 2011 Financial Highlights**

#### **Net Revenues**

Fiscal Year

Dollars in millions

# Income from Continuing Operations, Net of Tax

Dollars in millions







# Diluted Earnings Per Common Share-Continuing Operations

Dollars

# Cash/Cash Equivalents and Short-Term Investments

Dollars in millions





#### Other Financial Data

In millions

| Years Ended                                  | March 31, 2009 | March 31, 2010 | March 31, 2011 |
|----------------------------------------------|----------------|----------------|----------------|
| Cash provided from operating activities      | \$ 99.2        | \$ 143.7       | \$ 158.2       |
| Total assets                                 | \$ 633.1       | \$ 655.4       | \$ 744.6       |
| Total stockholders' equity                   | \$ 525.4       | \$ 571.3       | \$ 634.9       |
| Shares used in diluted per share calculation | 48.9           | 49.3           | 49.3           |

# **Plantronics** Timeline of Innovation



1961
Pacific Plantronics
is incorporated

1972 **Plamex**(Plantronics Mexico) opens in Tijuana

1983
The new **