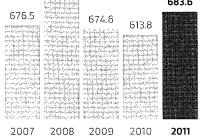

# **Annual Report 2011 Financial Highlights**

#### **Net Revenues**

Fiscal Year

Dollars in millions

# Income from Continuing Operations, Net of Tax

Dollars in millions







# Diluted Earnings Per Common Share-Continuing Operations

Dollars

# Cash/Cash Equivalents and Short-Term Investments

Dollars in millions





#### Other Financial Data

In millions

| Years Ended                                  | March 31, 2009 | March 31, 2010 | March 31, 2011 |
|----------------------------------------------|----------------|----------------|----------------|
| Cash provided from operating activities      | \$ 99.2        | \$ 143.7       | \$ 158.2       |
| Total assets                                 | \$ 633.1       | \$ 655.4       | \$ 744.6       |
| Total stockholders' equity                   | \$ 525.4       | \$ 571.3       | \$ 634.9       |
| Shares used in diluted per share calculation | 48.9           | 49.3           | 49.3           |

# **Plantr