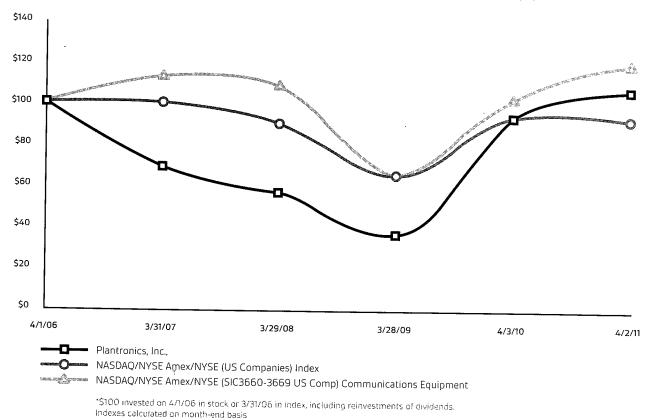

9 | 4/3/10 | 4/2/11 |
|------------------------------------------------------------------------------------|--------|---------|---------|---------|--------|--------|
| Plantronics, Inc.                                                                  | 100.00 | 67.38   | 54.95   | 34.78   | 91.91  | 108.20 |
| NASDAQ/NYSE Amex/NYSE (US Companies) Index                                         | 100.00 | 111.43  | 107.62  | 66.30   | 101.48 | 119.25 |
| NASDAQ/NYSE Amex/NYSE Stocks<br>(SIC3660-3669 US Comp) Communications<br>Equipment | 100.00 | 99.06   | 88.40   | 64.51   | 92.69  | 92.21  |

#### Comparison of 5 Year Cumulative Total Return\*

Among Plantronics, Inc., the NASDAQ/NYSE Amex/NYSE (US Companies) Index, and NASDAQ/NYSE Amex/NYSE (SIC3660-3669 US Comp) Communications Equipment



#### **Plantronics Board of Directors**

Marv Tseu

COO, Exponential Interactive, Inc.

Ken Kannappan

President and Chief Executive Officer of Plantronics, Inc.

Brian Dexheimer

Formerly President, Consumer Solutions, Seagate Technology Acting CEO, Power Plate North America, Inc, and President and CEO, Action Advisors

Gregg Hammann John Hart

Formerly Senior Vice President and Chief Technology Officer of 3Com Corporation

Marshall Mohr

Senior Vice President and Chief Financial Officer of Intuitive Surgical, Inc.

Roger Wery

Director, PRTM

# **Plantronics Executive Team**

Ken Kannappan

President, Chief Executive Officer, and Director

Joe Burton

Senior Vice President and Chief Technology Officer

Donald Houston

Senior Vice President, Sales

Barry Margerum

Chief Strategy Officer