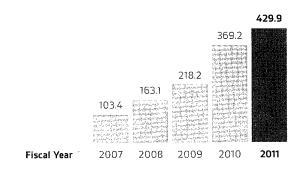

# **Annual Report 2011 Financial Highlights**

#### **Net Revenues**

Fiscal Year

Dollars in millions

# Income from Continuing Operations, Net of Tax

Dollars in millions







# Diluted Earnings Per Common Share-Continuing Operations

Dollars

# Cash/Cash Equivalents and Short-Term Investments

Dollars in millions





#### Other Financial Data

In millions

| Years Ended                                  | March 31, 2009 | March 31, 2010 | March 31, 2011 |
|----------------------------------------------|----------------|----------------|----------------|
| Cash provided from operating activities      | \$ 99.2        | \$ 143.7       | \$ 158.2       |
| Total assets                                 | \$ 633.1       | \$ 655.4       | \$ 744.6       |
| Total stockholders' equity                   | \$ 525.4       | \$ 571.3       | \$ 634.9       |
| Shares used in diluted per share calculation | 48.9           | 49.3           | 49.3           |

# **Plantronics** Timeline of Innovation



1961
Pacific Plantronics
is incorporated

1972 **Plamex**(Plantronics Mexico) opens in Tijuana

1983
The new **St