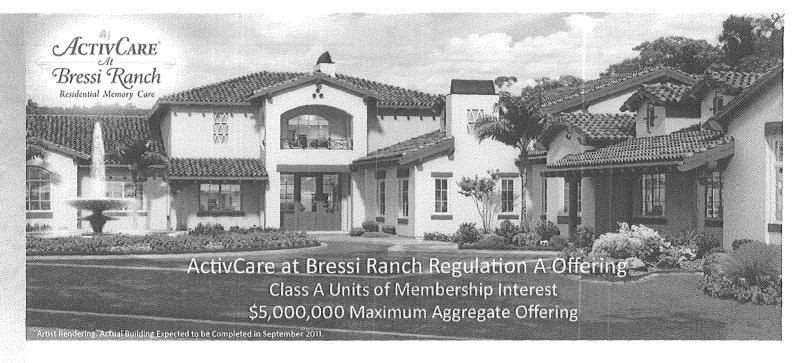

# Preliminary Offering Circular Subject to Completion, Dated August 18, 2011

# ActivCare at Bressi Ranch, LLC 9619 Chesapeake Dr., Ste. 103 San Diego, CA 92123

# Class A Units of Membership Interest \$5,000,000 Maximum Aggregate Offering Amount (5,000 Units)

ActivCare at Bressi Ranch, LLC, a California limited liability company is offering up to an aggregate of \$5,000,000 of Class A units of its membership interests, or the Offered Units, in accordance with the terms described in this Offering Circular. The purchase price per Offered Unit is \$1,000 and the minimum purchase requirement is twenty (20) Offered Units (\$20,000). We must sell the total offering amount of 5,000 Offered Units (\$5,000,000) before we may receive any proceeds from this offering. This offering shall terminate on January 31, 2012. Proceeds from this offering will be held in escrow with Comerica Bank, as escrow agent, until we have sold the entire offering amount. If we do not receive and accept subscriptions for the full offering amount prior to the offering termination date, January 31, 2012, the escrow agent will promptly refund subscribers' purchase prices, together with any interest accrued thereon. The Offered Units are being offered only in the states of California, Colorado, Illinois, and Minnesota and solely to persons who meet the suitability standards set forth herein. There is no public market for our Offered Units and we do not anticipate that one will develop. In addition, our Offered Units are subject to transfer restrictions contained in our operating agreement. See "WHO MAY INVEST." Purchasers of the Offered Units may be referred to herein as "Class A Members of our company" or "Class A Members."