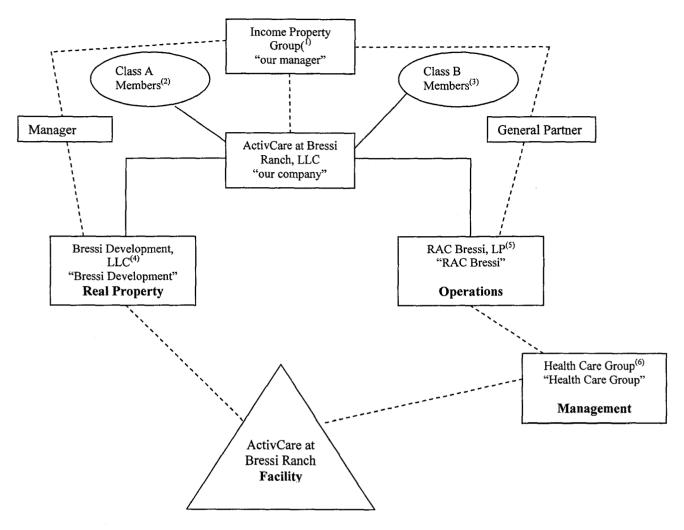

The following structure chart summarizes our company's structure as it will appear following our reorganization transactions:

- (1) Following the closing of this offering and our reorganization transactions, Income Property Group will be our manager, the manager of Bressi Development, and the general partner of RAC Bressi. In such positions, Income Property Group will have sole control of the business and affairs of our company and our subsidiaries, subject only to the major decision rights of our members.
- (2) Our Class A Members will be all of the purchasers of our Offered Units.
- (3) Our Class B Members will be the persons receiving Class B membership interests in us pursuant to our reorganization transactions.
- (4) We will own all of the outstanding membership interests in Bressi Development. Bressi Development owns all of the land and improvements forming our ActivCare at Bressi Ranch facility and is the borrower of our senior loan.
- (5) We will own all of the outstanding limited partnership interests in RAC Bressi, and Income Property Group will own a .01% general partnership interest in RAC Bressi. RAC Bressi will own the operations of our ActivCare at Bressi Ranch facility, which it will lease from Bressi Development.
- (6) Health Care Group, our affiliate, has entered into our management agreement with RAC Bressi to manage the operations of ActivCare at Bressi Ranch on behalf of RAC Bressi.