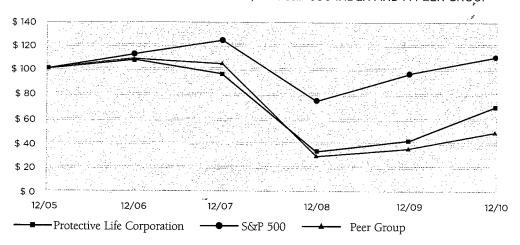

# COMPARISON OF 5 YEAR CUMULATIVE TOTAL RETURN\* AMONG PROTECTIVE LIFE CORPORATION, THE S&P 500 INDEX AND A PEER GROUP

| ······································ | 12/Ò5  | 12/06  | 12/07  | 12/08 | 12/09 | 12/10  |  |
|----------------------------------------|--------|--------|--------|-------|-------|--------|--|
| Protective Life Corporation            | 100.00 | 110.53 | 97.37  | 35.15 | 42.34 | 69.94  |  |
| Peer Group                             | 100.00 | 110.72 | 105.17 | 31.67 | 38.42 | 48.84  |  |
| S&P 500                                | 100.00 | 115.80 | 122.16 | 76.96 | 97.33 | 111.99 |  |

<sup>\$\$100</sup> invested on 12/31/05 in stock or index, including reinvestment of dividends. Fiscal year ending December 31.

Source: Research Data Group, Inc.

The graph shown above compares total returns on Protective's common stock over the last five fiscal years to the Standard & Poor's 500 Stock Index ("S&P 500") and to a peer comparison group ("Peer Group"). The graph assumes that \$100 was invested on December 31, 2005, and that all dividends were reinvested. Points on the graph represent performance as of the last business day of each of the years indicated. This chart is required to be included in this Annual Report by the U.S. Securities and Exchange Commission ("SEC") pursuant to the Securities Exchange Act of 1934, Rule 14a-3(b), and SEC Regulation S-K, Item 201(e).

The companies in the Peer Group index are the same as those companies in Protective's 2010 comparison group of companies for the total shareholder return component of the 2010 incentive under the annual incentive plan. The index weights individual company returns for stock market capitalization. The companies included in the Peer Group index are shown below.

The composition of the Peer Group has not changed from the group used in last year's proxy statement.