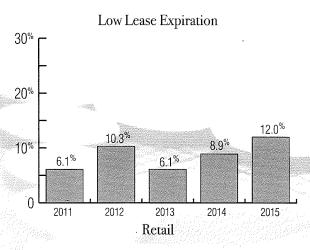

### Retail

- · 735 properties
- · 21.6 million square feet
- · 2010 revenue \$365M, up 22\*

As the retail market starts to show signs of improvement and consumer spending increases, we believe that retailers will focus less on surviving and more on growth. Our high quality, "A+" properties

in locations that are coveted by retailers will attract these expanding companies. We focus on the basics in this asset class as 79 percent of our portfolio is necessity-based including major tenants such as Kroger, Target and Albertsons. Necessity-based assets tend to perform well in all economic cycles and true to form our portfolio has maintained a solid occupancy rate of 93 percent. Inland American's retail portfolio, our largest, representing 39 percent of our core assets, will provide the REIT with stable growth in the future.