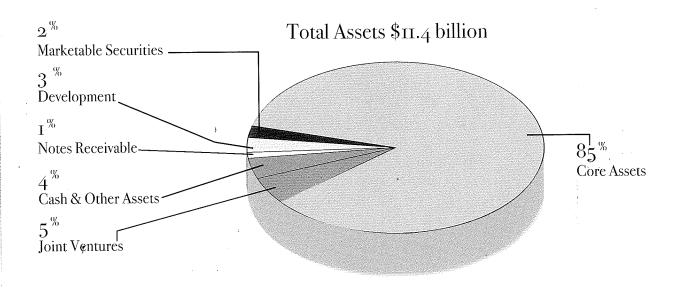

# financial Highlights

| 3-year select | financials | (# in millions) |
|---------------|------------|-----------------|
|---------------|------------|-----------------|

|                                            | <u>2010</u>          | 2009                | 2008                                                                                                                                                                                                                                                                                                                                                                                                                                                                                                                                                                                                                                                                                                                                                                                                                                                                                                                                                                                                                                                                                                                                                                                                                                                                                                                                                                                                                                                                                                                                                                                                                                                                                                                                                                                                                                                                                                                                                                                                                                                                                                                           |
|--------------------------------------------|----------------------|---------------------|--------------------------------------------------------------------------------------------------------------------------------------------------------------------------------------------------------------------------------------------------------------------------------------------------------------------------------------------------------------------------------------------------------------------------------------------------------------------------------------------------------------------------------------------------------------------------------------------------------------------------------------------------------------------------------------------------------------------------------------------------------------------------------------------------------------------------------------------------------------------------------------------------------------------------------------------------------------------------------------------------------------------------------------------------------------------------------------------------------------------------------------------------------------------------------------------------------------------------------------------------------------------------------------------------------------------------------------------------------------------------------------------------------------------------------------------------------------------------------------------------------------------------------------------------------------------------------------------------------------------------------------------------------------------------------------------------------------------------------------------------------------------------------------------------------------------------------------------------------------------------------------------------------------------------------------------------------------------------------------------------------------------------------------------------------------------------------------------------------------------------------|
| Total revenue                              | <sup>8</sup> 1,232   | s 1.097             | S. Constant                                                                                                                                                                                                                                                                                                                                                                                                                                                                                                                                                                                                                                                                                                                                                                                                                                                                                                                                                                                                                                                                                                                                                                                                                                                                                                                                                                                                                                                                                                                                                                                                                                                                                                                                                                                                                                                                                                                                                                                                                                                                                                                    |
| Distributions declared                     | <sup>8</sup> 418     | 84()5               | S. S. Samuel S. |
| Distribution Coverage                      |                      |                     |                                                                                                                                                                                                                                                                                                                                                                                                                                                                                                                                                                                                                                                                                                                                                                                                                                                                                                                                                                                                                                                                                                                                                                                                                                                                                                                                                                                                                                                                                                                                                                                                                                                                                                                                                                                                                                                                                                                                                                                                                                                                                                                                |
| Cash flow from operations                  | ${}^{\mathrm{s}}357$ | s369                | 8384                                                                                                                                                                                                                                                                                                                                                                                                                                                                                                                                                                                                                                                                                                                                                                                                                                                                                                                                                                                                                                                                                                                                                                                                                                                                                                                                                                                                                                                                                                                                                                                                                                                                                                                                                                                                                                                                                                                                                                                                                                                                                                                           |
| Distributions from unconsolidated entities | ${}^{8}32$           | \$32                | 842                                                                                                                                                                                                                                                                                                                                                                                                                                                                                                                                                                                                                                                                                                                                                                                                                                                                                                                                                                                                                                                                                                                                                                                                                                                                                                                                                                                                                                                                                                                                                                                                                                                                                                                                                                                                                                                                                                                                                                                                                                                                                                                            |
| Gain on sales of properties                | <sup>8</sup> 55      | -                   | _                                                                                                                                                                                                                                                                                                                                                                                                                                                                                                                                                                                                                                                                                                                                                                                                                                                                                                                                                                                                                                                                                                                                                                                                                                                                                                                                                                                                                                                                                                                                                                                                                                                                                                                                                                                                                                                                                                                                                                                                                                                                                                                              |
| Retained earnings                          | ave                  | S Zeenigh           | <u>.</u>                                                                                                                                                                                                                                                                                                                                                                                                                                                                                                                                                                                                                                                                                                                                                                                                                                                                                                                                                                                                                                                                                                                                                                                                                                                                                                                                                                                                                                                                                                                                                                                                                                                                                                                                                                                                                                                                                                                                                                                                                                                                                                                       |
| · .                                        | *444                 | s405                | \$426                                                                                                                                                                                                                                                                                                                                                                                                                                                                                                                                                                                                                                                                                                                                                                                                                                                                                                                                                                                                                                                                                                                                                                                                                                                                                                                                                                                                                                                                                                                                                                                                                                                                                                                                                                                                                                                                                                                                                                                                                                                                                                                          |
| Distributions declared/share               | <sup>8</sup> 0.50    | s <sub>0.50</sub>   | \$().62                                                                                                                                                                                                                                                                                                                                                                                                                                                                                                                                                                                                                                                                                                                                                                                                                                                                                                                                                                                                                                                                                                                                                                                                                                                                                                                                                                                                                                                                                                                                                                                                                                                                                                                                                                                                                                                                                                                                                                                                                                                                                                                        |
| Total cash                                 | <b>\$268</b>         | \$500               | 8945                                                                                                                                                                                                                                                                                                                                                                                                                                                                                                                                                                                                                                                                                                                                                                                                                                                                                                                                                                                                                                                                                                                                                                                                                                                                                                                                                                                                                                                                                                                                                                                                                                                                                                                                                                                                                                                                                                                                                                                                                                                                                                                           |
| Total assets                               | \$11,39 <b>2</b>     | s <sub>1</sub> ,328 | S removed of S                                                                                                                                                                                                                                                                                                                                                                                                                                                                                                                                                                                                                                                                                                                                                                                                                                                                                                                                                                                                                                                                                                                                                                                                                                                                                                                                                                                                                                                                                                                                                                                                                                                                                                                                                                                                                                                                                                                                                                                                                                                                                                                 |
| Total mortgage debt                        | \$5,509              | \$5,056             | \$4,406                                                                                                                                                                                                                                                                                                                                                                                                                                                                                                                                                                                                                                                                                                                                                                                                                                                                                                                                                                                                                                                                                                                                                                                                                                                                                                                                                                                                                                                                                                                                                                                                                                                                                                                                                                                                                                                                                                                                                                                                                                                                                                                        |
| Mortgage debt/assets                       | <b>48.4</b> %        | 44.6%               | 39.6%                                                                                                                                                                                                                                                                                                                                                                                                                                                                                                                                                                                                                                                                                                                                                                                                                                                                                                                                                                                                                                                                                                                                                                                                                                                                                                                                                                                                                                                                                                                                                                                                                                                                                                                                                                                                                                                                                                                                                                                                                                                                                                                          |