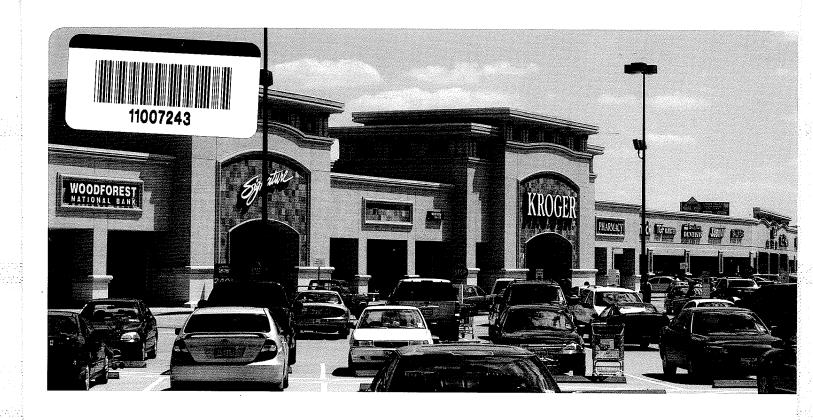

### Retail

- · 735 properties
- · 21.6 million square feet
- · 2010 revenue \$365M, up 22\*

As the retail market starts to show signs of improvement and consumer spending increases, we believe that retailers will focus less on surviving and more on growth. Our high quality, "A+" properties

in locations that are coveted by retailers will attract these expanding companies. We focus on the basics in this asset class as 79 percent of our portfolio is necessity-based including major tenants such as Kroger, Target and Albertsons. Necessity-based assets tend to perform well in all economic cycles and true to form our portfolio has maintained a solid occupancy rate of 93 percent. Inland American's retail portfolio, our largest, representing 39 percent of our core assets, will provide the REIT with stable growth in the future.