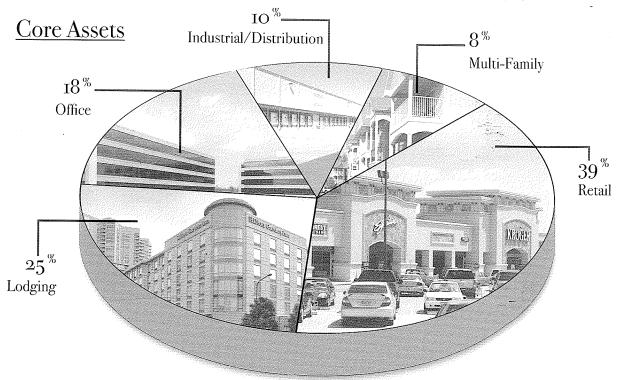

### Growth Opportunities

To better understand the **Opportunities** that are available to Inland American, it is essential to evaluate the company's individual asset classes. Each portfolio gives our company certain abilities and depth. Some provide growth possibilities and others grant the stability needed for any effective portfolio of assets.

in locations that are coveted by retailers will attract these expanding companies. We focus on the basics in this asset class as 79 percent of our portfolio is necessity-based including major tenants such as Kroger, Target and Albertsons. Necessity-based assets tend to perform well in all economic cycles and true to form our portfolio has maintained a solid occupancy rate of 93 percent. Inland American's retail portfolio, our largest, representing 39 percent of our core assets, will provide the REIT with stable growth in the future.

Our second largest portfolio, lodging, is also expected to propel our earnings in 2011. The U.S. lodging industry has emerged from one of the worst declines in its history, and

the hotel sector is on the cusp of a strong recovery as demand accelerates. At the end of 2010, the average occupancy rate in the top 25 U.S. markets rose to 64 percent from 60 percent in 2009, according to Smith Travel Research. We believe occupancy rates and average daily room rates will continue to rise steadily in 2011, as RevPAR is predicted to grow 6 to 8 percent nationwide. In addition, the lodging industry has an advantage that other types of commercial real estate lacks: the ability to boost rental rates quickly to take advantage of economic growth. Because of Inland American's **Diversification**, our stockholders will realize the full benefits of this recovery.

- Lodging
  99 properties
- 15,380 hotel rooms
- · 2010 revenue \$496M, up 8%

Similar to the lodging industry, we believe the multi-family sector has entered an era of unparalleled demand and diminished supply. Recent developments in the residential lending market and stubbornly high unemployment rates have positioned apartments as a "next best" solution. According to recent studies home ownership in the fourth quarter of 2010 remained at a 10-year low and demand for rentals pushed lease rates to the highest level in four years. Currently, our multi-family portfolio, which represents over eight percent of our core assets, is comprised of 27 Class A. **Investment** grade properties with an average age under eight years. Higher quality apartment communities have consistently demonstrated high occupancy levels and that is no exception for our assets, which hit a 90 percent occupancy rate in 2010.

# Diversification of Our Portfolios Brings Stability

Our office and industrial portfolios are key elements in providing the REIT with overall stability and **Diversification**. These asset classes generated:

### Multi-Family

• 27 propeties

· 9,790 units

· 2010 revenue - \$90M, up 33\%

leasing and occupancy rates and gives us the ability to offset the impact of tenant vacancies in these portfolios.

For Inland American stockholders our industrial and office asset classes, representing 28 percent of our core assets, have been a stable, consistent performer. While other asset classes, such as lodging, were hit hard in the past few years and are now just recovering, these segments have maintained their revenue and net operating levels. Once again, the power of Inland American's **Diversification** provides quality, balanced returns to our stockholders during all economic conditions.