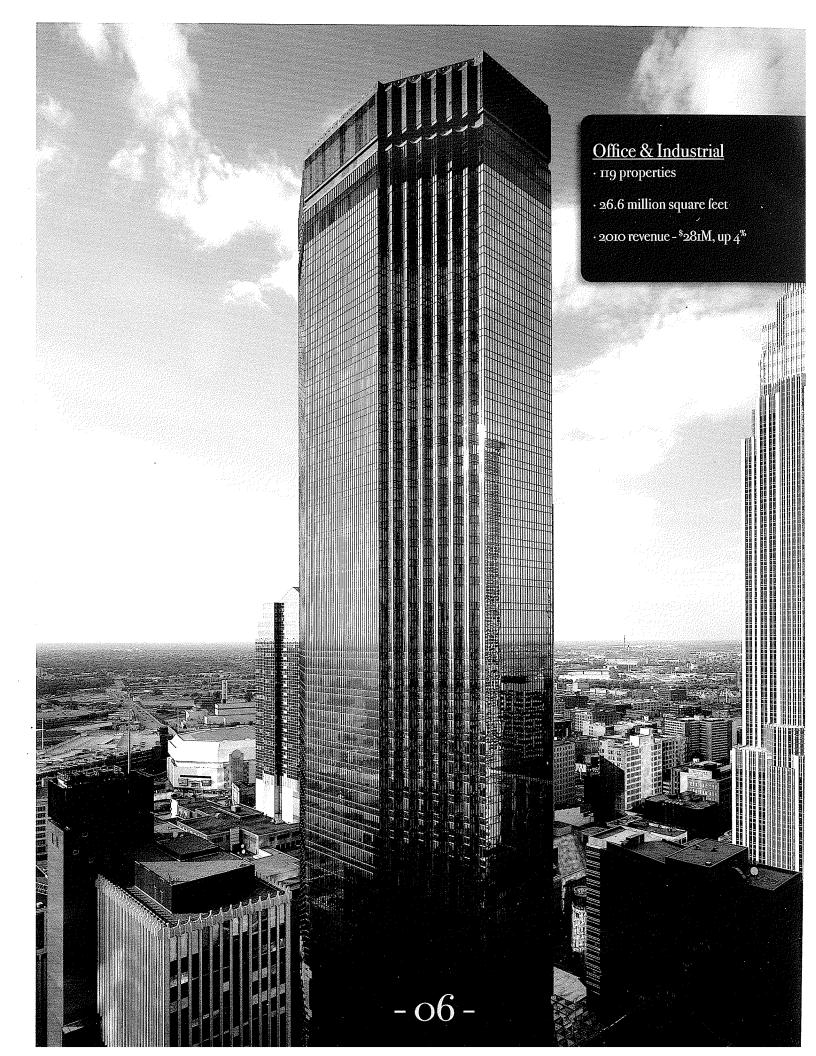

# Diversification of Our Portfolios Brings Stability

Our office and industrial portfolios are key elements in providing the REIT with overall stability and **Diversification**. These asset classes generated:

- Occupancy rates between 93% and 95%;
- Over \$281 million in revenue;
- Superior credit and high profile tenants; and.
- Manageable five-year lease rollover rates.

We understand the office and industrial real estate business and what efforts are needed to sign leases in a challenging environment, while building relationships for the future. Inland American's leasing and renewal programs, effective billing procedures, and responsive property management division are the foundations of our tenant relationship platform. This hard work allows us to maintain our high

### Multi-Family

• 27 propeties

· 9,790 units

· 2010 revenue - \$90M, up 33\%

leasing and occupancy rates and gives us the ability to offset the impact of tenant vacancies in these portfolios.

For Inland American stockholders our industrial and office asset classes, representing 28 percent of our core assets, have been a stable, consistent performer. While other asset classes, such as lodging, were hit hard in the past few years and are now just recovering, these segments have maintained their revenue and net operating levels. Once again, the power of Inland American's **Diversification** provides quality, balanced returns to our stockholders during all economic conditions.