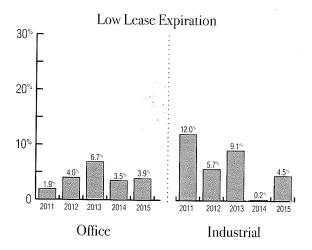

adjusted return. Furthermore, over the next five years, the amount of debt that is maturing as a percentage of our total assets does not exceed 10 percent per year and at the end of 2010, our ratio of total mortgage loans to total assets is approximately 48 percent.