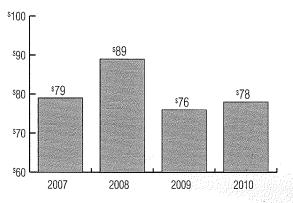

U.S. lodging industry has emerged from one of the worst declines in its history, and

the hotel sector is on the cusp of a strong recovery as demand accelerates. At the end of 2010, the average occupancy rate in the top 25 U.S. markets rose to 64 percent from 60 percent in 2009, according to Smith Travel Research. We believe occupancy rates and average daily room rates will continue to rise steadily in 2011, as RevPAR is predicted to grow 6 to 8 percent nationwide. In addition, the lodging industry has an advantage that other types of commercial real estate lacks: the ability to boost rental rates quickly to take advantage of economic growth. Because of Inland American's **Diversification**, our stockholders will realize the full benefits of this recovery.

### Lodging Portfolio - RevPAR



Much like our retail portfolio, our lodging portfolio also focuses on the basics as 86 percent of our portfolio contains Upscale<sup>2</sup> or Upper Upscale<sup>2</sup> hotels such as Hilton Garden Inns, Courtyards by Marriott, and flagship Marriott and Hyatt hotels. We have aligned our portfolio with these world-renowned brands because they represent some of the highest quality and service in the hospitality industry. The return of business travel has fueled the recovery for business-oriented hotels, which make up the majority of Inland American's lodging assets.







- Lodging
  99 properties
- 15,380 hotel rooms
- · 2010 revenue \$496M, up 8%



Similar to the lodging industry, we believe the multi-family sector has entered an era of unparalleled demand and diminished supply. Recen