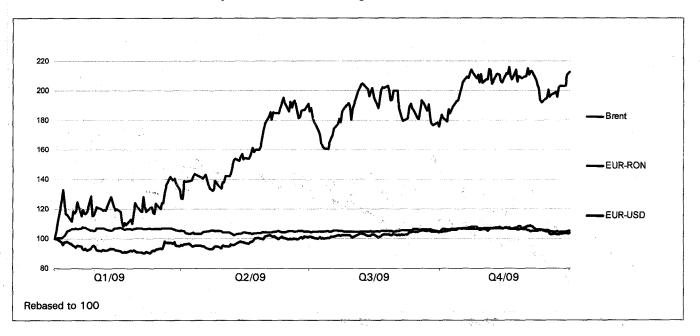

#### January – December 2009

In 2009, the average Brent price in USD was 37% lower than in 2008. Overall, the Group's results suffered from the drop in oil prices, a depressed refining margin environment and decreasing sales volumes driven by the economic downturn in most of OMV's relevant markets. The Group's reported EBIT of EUR 1,410 mn was 40% below the level of 2008. The EBIT contribution of Petrom increased to EUR 382 mn, mainly due to substantially lower net special charges. The net financial result of EUR (228) mn. decreased significantly, mainly reflecting the drop in dividend income after the sale of the stake in MOL, the lower contribution from associates and higher net interest charges. Net income after minorities of EUR 572 mn was well below last year's level. Clean CCS EBIT decreased by 58% to EUR 1,418 mn, excluding net special charges of EUR 180 mn. Clean CCS EBIT is stated after eliminating inventory holding gains of EUR 172 mn. Petrom's clean CCS EBIT contribution stood at EUR 440 mn, down by 58%. Clean CCS net income after minorities was EUR 596 mn and clean CCS EPS was EUR 1.99, 69% below 2008. At the end of December, net debt of the Group was EUR 3,314 mn and the gearing ratio stood at 33%.

# Outlook 2010

We expect the Brent oil price to remain volatile during the two investment program will be spent in Ronania on the 2010 trading within a range of USD 60-80/bbl, similar to the compressor station in Hurezani to facilitate gas production that experienced in H2/09. The Brent-Urals spread from the low pressure wells, on the drilling of development expected to remain tight. Our expectations for the relevant and production wells, well workovers, production facilities FX rates (EUR-USD, EUR-RON and USD-RON) is also for the business in infrastructure. Also the streamlining of the business in continuing volatility though a significant change from the average rates for 2009 is not expected. The market for refined products is expected to remain challenging throughout the year 2010. Petrochemical margins will face the additional challenge of new production capacity being brought on stream in the Middle East. Marketing volumes as well as margins are expected to remain under pressure until the broader economy shows clearer signs of improvement. To partly protect the Group's cash flow from the negative impact of lower oil prices in 2010, OMV entered into crude oil hedges in Q2/09 for a volume of 63,000 bbl/d of the 2010 production securing a price floor of USD 54/bbl via the sale of a price cap of USD 75/bbl. After having postponed several investment projects in 2009, OMV plans to increase CAPEX excluding major acquisitions to approximately EUR 2.8 bn in 2010 while staying firmly committed to maintaining its strong investment credit grade rating and a stable financial profile.