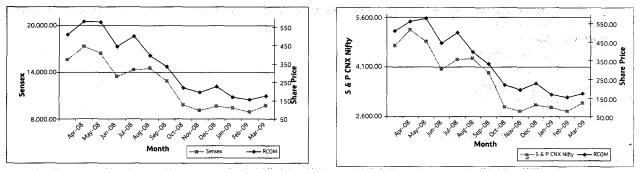

ember, 08  |       | 255.50         | 182.25        | 81446283       | 250.45                  | 182.00        | 177346639      |  |
| December, 08  |       | 249.20         | 187.65        | 92024294       | 249.00                  | 187.40        | 210670951      |  |
| January, 09   |       | 263.75         | 160.15        | 100442061      | 263.80                  | 160.30        | 244516695      |  |
| February, 09  |       | 181.65         | 154.45        | 63476549       | 181.55                  | 154.50        | 154998244      |  |
| March, 09     |       | 183.85         | 133.25        | 65561937       | 183.75                  | 132.75        | 177465401      |  |

## Investor-Information

Share Price Performance in comparison to broad based indices - BSE Sensex and NSE Nifty



#### **Depository** services

For guidance on depository services, shareholders may write to the Registrar and Transfer Agent (RTA) of the Company or National Securities Depository Limited, Trade World, 5th Floor, Kamala Mills Compound, Senapati Bapat Marg, Lower Parel, Mumbai 400013, Telephone : +91 22 2499 4200, Fax: +91 22 2497 2993 / 2497 6351, e-mail.info@nsdl.co.in, website: www.nsdl.com or Central Depository Services (India) Limited, Phiroze Jeejeebhoy Towers, 16th Floor, Dalal Street, Mumbai 400023, Telephone: +91 22 2272 3333 Fax: +91 22 2272 3199 / 2072, website: www.cdslindia.com, email: investors@cdslindia.com.

#### **Communication to members**

The Quarterly Financial Results of the Company are announced within a month of the end of the respective guarter. The Company's Med