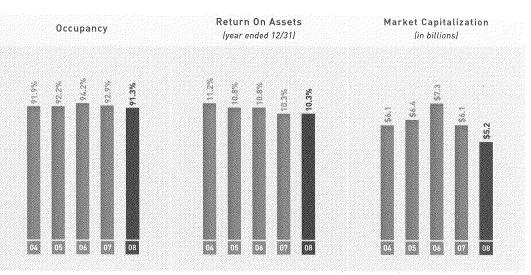

ogram allows us to sell up to \$150 million in shares.

Also in December, we began to opportunistically repurchase our debt, buying back \$23 million of our 2010 senior notes, which were trading at a 10% discount. We will continue to explore opportunities to purchase our debt as the market allows, in order to further strengthen our balance sheet in a manner advantageous to our shareholders.

#### 2009 CAPITAL PLAN

Our capital plan is intended to ensure that our 2009 requirement of approximately \$500 million is adequately covered. This requirement consists primarily of the repayment of maturing loans, and the completion of our development pipeline.

#### Capital Sources

We fund our capital requirements through a combination of debt, equity and asset sales. Working capital is provided





through a \$600 million line of credit. The line of credit is due in 2010, and we can extend it for one year, to January, 2011.

Our strong balance sheet and conservative financial perspective, which contribute to our investment-grade ratings, had allowed us tremendous access to the unsecured debt markets, and so we have historically replenished our credit line with proceeds from the sale of unsecured notes.

With today's financial turmoil, the unsecured debt market has become extraordinarily expensive, so it has become a less attractive financing option for us and many others. One of the financing options available to us is the secured debt markets (commercial mortgages). Liberty has capably accessed the market and has raised \$317 million in 2009. Because we have typically utilized uns