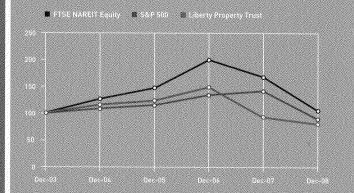

es on the market price for the Company's securities. See "Management's Discussion and Analysis of Financial Condition and Results of Operations—Forward-Looking Statements.



## LIBERTY

PROPERTY TRUST

2008 ANNUAL REPORT

#### PROFILE

Liberty Property Trust is a leader in commercial real estate, serving customers in the United States and the United Kingdom through the development, acquisition, ownership and management of superior office and industrial properties.

#### **OUR MISSION**

To enhance people's lives through extraordinary work environments.

#### PLATFORM

- 481 Real Estate Professionals
- 23 Offices
- 749 Properties
- 77 Million Square Feet
- \$560 Million Development Pipeline
- 1,985 Acres of Developable Land
- \$5 Billion Market Capitalization
- Investment Grade Ratings





#### SHARE PRICE PERFORMANCE GRAPH

This line graph compares the cumulative total shareholder return on common shares for the period beginning December 31, 2003 and ending December 31, 2008 with the cumulative total return on the Standard & Poor's 500 Stock Index ("S&P 500") and the NAREIT Equity REIT Total Return Index ("NAREIT Index") over the same period. Total return values for the S&P 500, the NAREIT Index and our common shares were calculated based on cumulative total return assuming the investment of \$100 in the NAREIT Index, the S&P 500 and our common shares on December 31, 2003, and assuming reinvestment of dividends in all cases.

### FINANCIAL HIGHLIGHTS Including reconciliation of FFO per share to net income per share

(in thousands, except per share amounts and number of pr