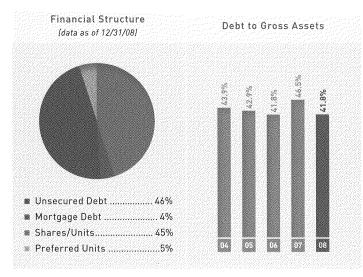

We have historically relied on access to the credit markets in the conduct of our business. In particular, we currently utilize a \$600 million credit facility, and additionally, we have, as of December 31, 2008, \$2.1 billion of senior unsecured debt and \$198.6 million of secured debt. Our credit facility expires in January 2010, subject to a right to extend for a one-year period. Although we are not aware of any instances in which banks participating in the credit facility have been unable or unwilling to participate in draws under the facility, it is possible that the financial issues

confronting the banking industry could lead to such an occurrence. If such a circumstance occurred it is possible that the Company could not access the full amount which is supposed to be available under the credit facility. Additionally, if the financial issues confronting the banking industry persist it is possible that the amount and terms available for a renewal of the credit facility could be adversely impacted. Our secured and unsecured debt matures at various times between 2009 and 2019. Only a small portion of the principal of our debt is repaid prior to maturity. Therefore, we generally need to refinance our outstanding debt as it matures. In 2009, we have \$270 million of senior unsecured debt and \$41.8 million of secured debt maturing.

# We may suffer adverse effects as a result of the terms of and covenants relating to our indebtedness.

Required payments on our indebtedness generally are not reduced if the economic performance of our portfolio of Properties declines. If the economic performance of our Properties declines, net income, cash flow from operations and cash available for distribution to shareholders will be reduced. If payments on debt cannot be made, we could sustain a loss, or in the case of mortgages, suffer foreclosures by mortgages or suffer judgments. Further, some obligations, including our \$600 million credit facility and \$2.1 billion in unsecured notes issued in past public offerings, contain cross-default and/or cross-acceleration provisions, as does \$10.9 million in outstanding mortgage indebtedness at December 31, 2008, which means that a default on one obligation may constitute a default on other obligations.