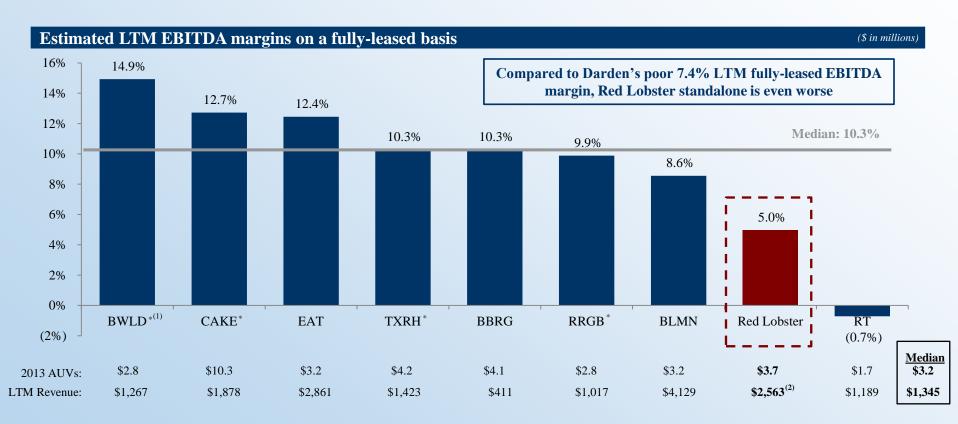

# When adjusting for Red Lobster's owned real estate, its EBITDA margin is significantly worse than peers

After adjusting Red Lobster and its peers to a fully-leased basis (by adding implied market rent on owned real estate), Red Lobster's EBITDA margin is <u>significantly</u> worse.

■ Red Lobster has underperformed peers by more than 500bps on a fully-leased LTM EBITDA margin basis.

Source: Company filings, Capital IQ, company presentations, and Green Street Advisors.

Note: Assumes \$27.10/rent per square foot for owned properties and \$10.65/rent per square foot for ground leased properties.

If adjusted for franchised stores, assuming a 40% margin on franchised revenue, the median EBITDA margin equals 10.2% and the average equals 9.3%.

<sup>\*</sup> Denotes companies with at least 20% franchised properties as a percentage of total.

<sup>(1)</sup> BWLD leases the land and buildings for all sites or utilizes ground leases, but does not specify the number of ground leases: no adjustment has been made.

<sup>(2) 12-</sup>months ended 11/24/2013 revenue.