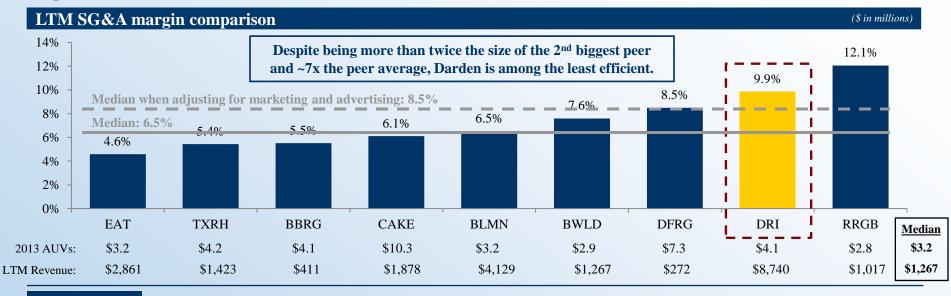

# Despite higher than average AUVs and higher average ticket than peers, Red Lobster's margins are significantly lower than peers

We question the decision to spin off Red Lobster when its financial performance is among the worst in the casual dining industry.

■ Due to its high AUVs and its best-in-class seafood supply chain, a well-managed Red Lobster should be highly profitable.

Source: Company filings and Piper Jaffray research.

Note: Red Lobster LTM metrics refer to 12-months ended 11/24/2013.

<sup>(1)</sup> Includes Applebee's, Bonefish, Bravo Brio, Buffalo Wild Wings, Carrabba's, Cheesecake Factory, Chili's, Joe's Crab Shack, LongHorn Steakhouse, Olive Garden, Outback Steakhouse, Red Robin, Ruby Tuesday, and Texas Roadhouse.

<sup>(2)</sup> Includes BBRG, BLMN, BWLD, CAKE, EAT, RRGB, RT, and TXRH.

<sup>(3)</sup> Average when adjusting for marketing and advertising equals 8.8%.