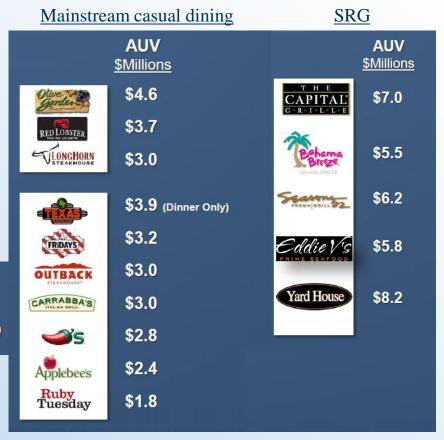

# Despite higher than average AUVs and higher average ticket than peers, Red Lobster's margins are significantly lower than peers

We question the decision to spin off Red Lobster when its financial performance is among the worst in the casual dining industry.

■ Due to its high AUVs and its best-in-class seafood supply chain, a well-managed Red Lobster should be highly profitable.

Source: Company filings and Piper Jaffray research.

Note: Red Lobster LTM metrics refer to 12-months ended 11/24/2013.

<sup>(1)</sup> Includes Applebee's, Bonefish, Bravo Brio, Buffalo Wild Wings, Carrabba's, Cheesecake Factory, Chili's, Joe's Crab Shack, LongHorn Steakhouse, Olive Garden, Outback Steakhouse, Red Robin, Ruby Tuesday, and Texas Roadhouse.

<sup>(2)</sup> Includes BBRG, BLMN, BWLD, CAKE, EAT, RRGB, RT, and TXRH.

<sup>(3)</sup> Average when adjusting for marketing and advertising equals 8.8%.