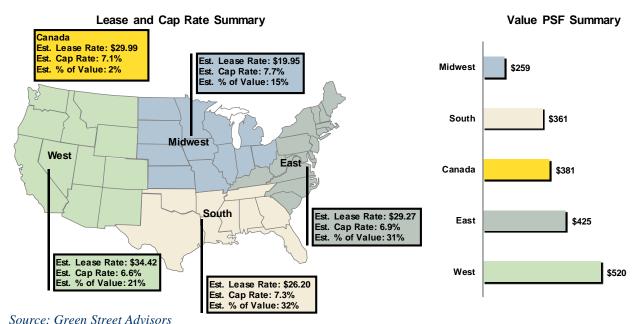

## Real estate concerns: We believe Darden's real estate is highly valuable

We believe that Darden's real estate is highly valuable, and that the Red Lobster Separation, as conceived by management, could permanently impair that value.

- Our extensive research has indicated that:
  - 1. Darden's real estate is worth approximately \$4 billion, and possibly far more.
  - 2. Separating the real estate could create an additional \$1-2 billion of shareholder value.
  - 3. A real estate separation can be structured with minimal debt breakage costs and management's comments regarding debt breakage costs are highly misleading (See *A Primer on Darden's Real Estate*, Section V).
  - 4. In a real estate separation, Darden shareholders can maintain their current dividend on a combined basis, while the combined companies will have lower payout ratios (See *A Primer on Darden's Real Estate*, Section VI).
  - 5. Both Darden as an operating company and a Darden REIT can maintain investment grade ratings, if desired (See *A Primer on Darden's Real Estate*, Section VI).
- A substantial portion of Darden's real estate value comes from Red Lobster's owned real estate.
- There are multiple potential solutions and strong transaction precedents where similarly situated companies have been able to realize substantial value for shareholders by separating their real estate from their operating assets in a tax-efficient manner.
- In our accompanying presentation titled <u>A Primer on Darden's Real Estate</u>, which can be found at <a href="http://tinyurl.com/Primer-On-Darden-Real-Estate">http://tinyurl.com/Primer-On-Darden-Real-Estate</a>, we outline a number of highly attractive alternatives that we believe can create significant value for shareholders.
- To supplement our own research, <u>we have retained Green Street Advisors ("Green Street")</u>, the leading independent research firm specializing in real estate and REITs.

We believe that Darden's total owned real estate is conservatively worth approximately \$4 billion, and possibly far more, and that separating the real estate could create \$1-2 billion in additional shareholder value.

\$856 million in potential trapped value

Source: Company filings, Green Street and Starboard Value estimates

If New Red Lobster were to trade at 6-7x EBITDA, as projected by many sell-side analysts, then approximately \$850 million of real estate value could be trapped.

<sup>(1)</sup> Based on store-by-store rent estimates derived by Green Street and discussed in accompanying real estate presentation

<sup>(2)</sup> Midpoint of the multiple range used in our accompanying presentation A Primer on Darden's Real Estate, which represents a discount of approximately 20% to the triple-net REIT peer group average