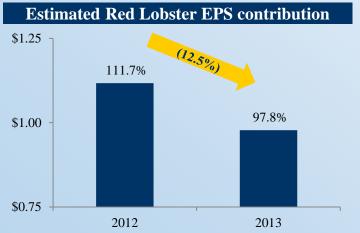

### Red Lobster was a key driver in management missing its 2013 compensation targets

- For 2013, Darden's board set senior management's annual bonus target to be largely based on diluted net EPS growth of 11.7% and net sales growth of 9.8%.<sup>(1)</sup>
- In 2013, Darden's total adjusted EPS actually declined 9.8% and sales grew 3.7%, both falling far short of management's targets.<sup>(1)</sup>

|              | <u>Target</u> | <u>Actual</u> |
|--------------|---------------|---------------|
| Adj. EPS     | 11.7%         | (9.8%)        |
| <u>Sales</u> | 9.8%          | 3.7%          |

- This significant miss led to the CEO achieving a bonus award equal to only 13% of his bonus target. (2)
- Red Lobster was a key driver in management missing their 2013 bonus targets, with estimated EPS declining by 12.5% and sales declining by 1.7%.