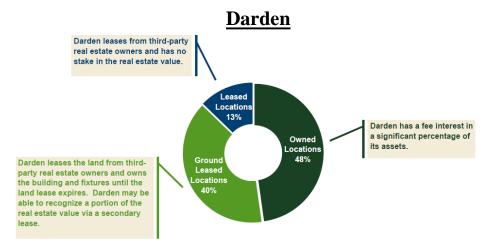

## Real estate concerns: We believe Darden's real estate is highly valuable

We believe that Darden's real estate is highly valuable, and that the Red Lobster Separation, as conceived by management, could permanently impair that value.

- Our extensive research has indicated that:
  - 1. Darden's real estate is worth approximately \$4 billion, and possibly far more.
  - 2. Separating the real estate could create an additional \$1-2 billion of shareholder value.
  - 3. A real estate separation can be structured with minimal debt breakage costs and management's comments regarding debt breakage costs are highly misleading (See *A Primer on Darden's Real Estate*, Section V).
  - 4. In a real estate separation, Darden shareholders can maintain their current dividend on a combined basis, while the combined companies will have lower payout ratios (See *A Primer on Darden's Real Estate*, Section VI).
  - 5. Both Darden as an operating company and a Darden REIT can maintain investment grade ratings, if desired (See *A Primer on Darden's Real Estate*, Section VI).
- A substantial portion of Darden's real estate value comes from Red Lobster's owned real estate.
- There are multiple potential solutions and strong transaction precedents where similarly situated companies have been able to realize substantial value for shareholders by separating their real estate from their operating assets in a tax-efficient manner.
- In our accompanying presentation titled <u>A Primer on Darden's Real Estate</u>, which can be found at <a href="http://tinyurl.com/Primer-On-Darden-Real-Estate">http://tinyurl.com/Primer-On-Darden-Real-Estate</a>, we outline a number of highly attractive alternatives that we believe can create significant value for shareholders.
- To supplement our own research, <u>we have retained Green Street Advisors ("Green Street")</u>, the leading independent research firm specializing in real estate and REITs.

We believe that Darden's total owned real estate is conservatively worth approximately \$4 billion, and possibly far more, and that separating the real estate could create \$1-2 billion in additional shareholder value.