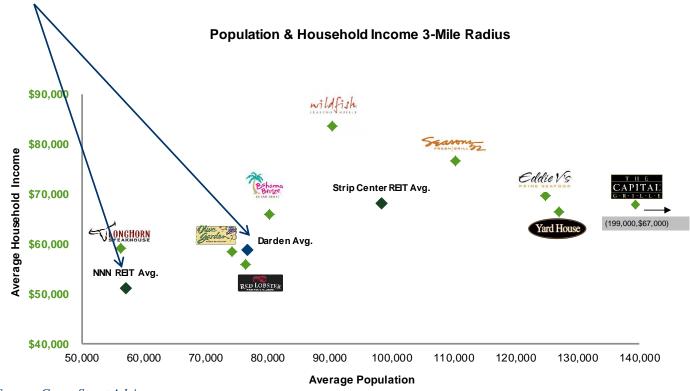

# Despite higher than average AUVs and higher average ticket than peers, Red Lobster's margins are significantly lower than peers

We question the decision to spin off Red Lobster when its financial performance is among the worst in the casual dining industry.

■ Due to its high AUVs and its best-in-class seafood supply chain, a well-managed Red Lobster should be highly profitable.

Source: Company filings and Piper Jaffray research.

Note: Red Lobster LTM metrics refer to 12-months ended 11/24/2013.

<sup>(1)</sup> Includes Applebee's, Bonefish, Bravo Brio, Buffalo Wild Wings, Carrabba's, Cheesecake Factory, Chili's, Joe's Crab Shack, LongHorn Steakhouse, Olive Garden, Outback Steakhouse, Red Robin, Ruby Tuesday, and Texas Roadhouse.

<sup>(2)</sup> Includes BBRG, BLMN, BWLD, CAKE, EAT, RRGB, RT, and TXRH.

<sup>(3)</sup> Average when adjusting for marketing and advertising equals 8.8%.