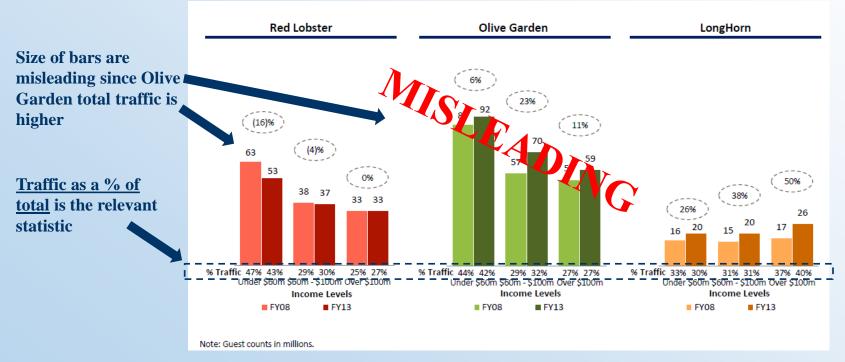

Management and employee incentives

Enable Red Lobster to create incentives for its management and employees that are more closely tied to its business performance and shareholder expectations. Separate equity-based compensation arrangements should more closely align the interests of Red Lobster's management and employees with the interests of its shareholders and increase Red Lobster's ability to attract and retain personnel.

- If this is true of Red Lobster, then it is true of all eight brands.
- Spin-offs are a good idea <u>at the right</u> time and with the right portfolio mix.
   Must be aligned with maximizing real estate value.
- Management should easily be able to craft Red Lobster or region/restaurant specific bonus programs for Red Lobster within Darden.

### 1 Management's rationale for the Red Lobster Separation is questionable (cont'd)