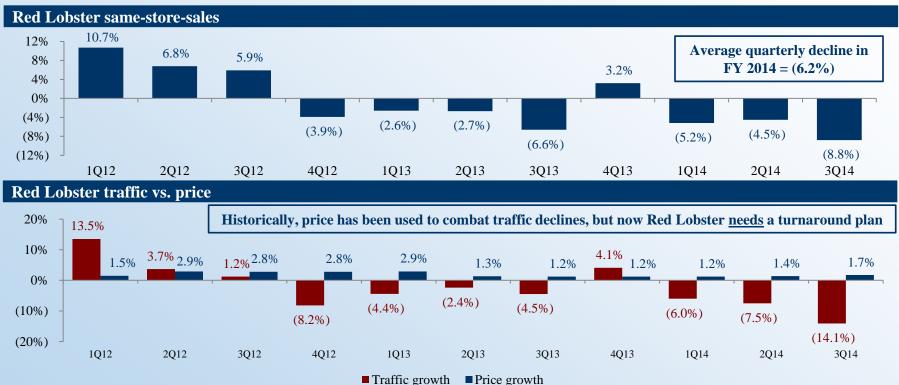

# Management and the Board have not earned the right to rush this critical and irreversible decision (cont'd)

Management and the Board have a record of weak historical operating performance.

Same-store-sales (SSS) and traffic at both of Darden's largest brands have deteriorated significantly.

#### Red Lobster same-store-sales growth 15% Average 10.7% quarterly 10% decline in FY 6.8% 5.9% 2014 = (6.2%)3.2% 5% 0% (3.9%) (2.6%) (2.7%) (5%)(5.2%) (4.5%) (6.6%)(10%)

1012 2012 3012 4012 1013 2013 3013 4013 1014 2014 3014

■Knapp-Track ■SSS

Red Lobster price and traffic growth

Source: Company filings, Wall Street equity research, and Knapp-Track.

# 15% 13.5% 10% - 1.5% 2.8% 2.8% 2.9% 1.3% 1.2% 1.2% 1.2% 1.4% 1.7% 0% (4.4%) (2.4%) (4.5%) (6.0%) (7.5%) (14.1%) (20%) 1012 2012 3012 4012 1013 2013 3013 4013 1014 2014 3014

■ Traffic growth ■ Price growth

■ Knapp-Track ■ SSS

Profitability will suffer if traffic continues to decline – raising prices will not offset weak traffic

STARBOARDVALUE

## Restaurant level operations have deteriorated

Over the past three quarters, SSS and traffic have declined by an average of 6.2% and 9.2%, respectively.

While management has attempted to offset traffic declines with higher prices, this appears to have caught up to them and has further exacerbated traffic declines.

■ Traffic growth has declined from 1.2% in 3Q12 to (14.1%) in 3Q14.

■ EBITDA margins have declined from 11.7% in 2012 to 9.3% 12-months ended 11/24/2013.

Red Lobster's key operating metrics continue to get worse