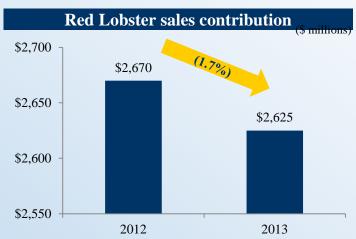

# **Operational concerns: Red Lobster's profitability has declined substantially**

Over the past 5 years, Red Lobster's EBITDA margins have declined from 11.9% to 9.3% due to same-store-sales declines and significant increases in operating expenses.

|                  |             | His         | torical Operatin | g Results   |             |                   |         |
|------------------|-------------|-------------|------------------|-------------|-------------|-------------------|---------|
| (\$ in millions) |             |             |                  |             |             | 12-months ended   | FY 2014 |
| Fiscal Year      | <u>2009</u> | <u>2010</u> | <u>2011</u>      | <u>2012</u> | <u>2013</u> | <u>11/24/2013</u> | to date |
| Sales            | \$2,625     | \$2,487     | \$2,520          | \$2,670     | \$2,625     | \$2,563           |         |
| Same-store-sales | (2.2%)      | (4.3%)      | 0.1%             | 4.9%        | (2.2%)      | (3.3%)            | (6.2%)  |
| EBIT             | \$219       | \$201       | \$226            | \$204       | \$169       | \$116             |         |
| Margin           | 8.4%        | 8.1%        | 8.9%             | 7.6%        | 6.4%        | 4.5%              |         |
| EBITDA           | \$312       | \$296       | \$324            | \$311       | \$285       | <u>\$238</u>      |         |
| Margin           | 11.9%       | 11.9%       | 12.8%            | 11.7%       | 10.9%       | 9.3%              |         |
| SG&A             | \$258       | \$261       | \$280            | \$282       | \$296       | \$299             |         |
| % of sales       | 9.8%        | 10.5%       | 11.1%            | 10.5%       | 11.3%       | 11.7%             |         |
| Advertising      | NA          | NA          | \$135            | \$142       | \$168       | NA                |         |
| % of sales       | NA          | NA          | 5.3%             | 5.3%        | 6.4%        | NA                |         |
| Capex            | \$122       | \$97        | \$150            | \$177       | \$171       | \$185             |         |

## Red Lobster's profitability has declined substantially

Over the past 5 years, Red Lobster's EBITDA margins have declined from 11.9% to 9.3% due to same-store-sales declines and significant increases in operating expenses.

| Historical Operating Results |         |             |             |             |             |                        |         |
|------------------------------|---------|-------------|-------------|-------------|-------------|------------------------|---------|
| (\$ in millions)             |         |             |             |             |             | 12-months ended        | FY 2014 |
| Fiscal Year                  | 2009    | <u>2010</u> | <u>2011</u> | <u>2012</u> | <u>2013</u> | <u>11/24/2013</u>      | to date |
| Sales                        | \$2,625 | \$2,487     | \$2,520     | \$2,670     | \$2,625     | \$2,563                |         |
| Same-store-sales             | (2.2%)  | (4.3%)      | 0.1%        | 4.9%        | (2.2%)      | (3.3%)                 | (6.2%)  |
| EBIT                         | \$219   | \$201       | \$226       | \$204       | \$169       | \$ <u>116</u>          |         |
| Margin                       | 8.4%    | 8.1%        | 8.9%        | 7.6%        | 6.4%        | 4.5%                   |         |
| EBITDA                       | \$312   | \$296       | \$324       | \$311       | \$285       | \$ <u>2</u> 3 <u>8</u> |         |
| Margin                       | 11.9%   | 11.9%       | 12.8%       | 11.7%       | 10.9%       | 9.3%                   |         |
| SG&A                         | \$258   | \$261       | \$280       | \$282       | \$296       | \$299                  |         |
| % of sales                   | 9.8%    | 10.5%       | 11.1%       | 10.5%       | 11.3%       | 11.7%                  |         |
| Advertising                  | NA      | NA          | \$135       | \$142       | \$168       | NA                     |         |
| % of sales                   | NA      | NA          | 5.3%        | 5.3%        | 6.4%        | NA                     |         |
| Capex                        | \$122   | \$97        | \$150       | \$177       | \$171       | \$185                  |         |