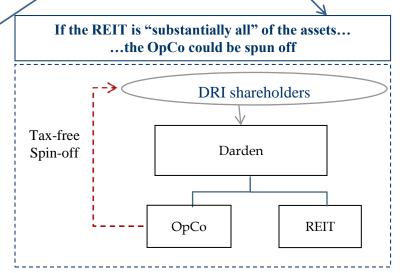

## Real estate concerns: We believe Darden's real estate is highly valuable

We believe that Darden's real estate is highly valuable, and that the Red Lobster Separation, as conceived by management, could permanently impair that value.

- Our extensive research has indicated that:
  - 1. Darden's real estate is worth approximately \$4 billion, and possibly far more.
  - 2. Separating the real estate could create an additional \$1-2 billion of shareholder value.
  - 3. A real estate separation can be structured with minimal debt breakage costs and management's comments regarding debt breakage costs are highly misleading (See *A Primer on Darden's Real Estate*, Section V).
  - 4. In a real estate separation, Darden shareholders can maintain their current dividend on a combined basis, while the combined companies will have lower payout ratios (See *A Primer on Darden's Real Estate*, Section VI).
  - 5. Both Darden as an operating company and a Darden REIT can maintain investment grade ratings, if desired (See *A Primer on Darden's Real Estate*, Section VI).
- A substantial portion of Darden's real estate value comes from Red Lobster's owned real estate.
- There are multiple potential solutions and strong transaction precedents where similarly situated companies have been able to realize substantial value for shareholders by separating their real estate from their operating assets in a tax-efficient manner.
- In our accompanying presentation titled <u>A Primer on Darden's Real Estate</u>, which can be found at <a href="http://tinyurl.com/Primer-On-Darden-Real-Estate">http://tinyurl.com/Primer-On-Darden-Real-Estate</a>, we outline a number of highly attractive alternatives that we believe can create significant value for shareholders.
- To supplement our own research, <u>we have retained Green Street Advisors ("Green Street")</u>, the leading independent research firm specializing in real estate and REITs.

We believe that Darden's total owned real estate is conservatively worth approximately \$4 billion, and possibly far more, and that separating the real estate could create \$1-2 billion in additional shareholder value.