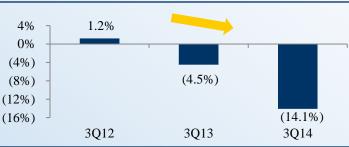

## Timing concerns: We seriously question why management appears to be in such a rush to separate Red Lobster

Given Red Lobster's significant underperformance and temporary commodity price headwinds, we question why management appears to be rushing a separation.

■ Same-store-sales growth has declined from 5.9% in 3Q12 to (8.8%) in 3Q14.

■ Traffic growth has declined from 1.2% in 3Q12 to (14.1%) in 3Q14.

■ EBITDA margins have declined from 11.7% in 2012 to 9.3% 12-months ended 11/24/2013.

■ Traffic growth has declined from 1.2% in 3Q12 to (14.1%) in 3Q14.

■ EBITDA margins have declined from 11.7% in 2012 to 9.3% 12-months ended 11/24/2013.

Red Lobster's key operating metrics continue to get worse

This trend will create difficulties for New Red Lobster management, who will need to turn around the brand in the public spotlight

After owning Red Lobster for decades, why is now the right time to rush through a separation, especially in light of objections from some of the Company's largest shareholders?