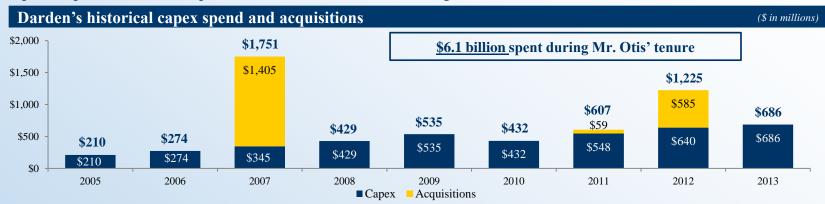

# Management and the Board have not earned the right to rush this critical and irreversible decision (cont'd)

• Since Mr. Otis became CEO in 2004, Darden has spent \$6.1 billion – or \$46.50 per current Darden share – on capital expenditures and acquisitions to fund revenue and EPS growth.

 Darden continued to increase growth spending year after year to increase revenue and EPS, even though returns on capital were declining dramatically.

### Historically, Darden spent significant capital to fund growth, possibly for compensation purposes, even while returns were deteriorating

• Since Mr. Otis became CEO in 2004, Darden has spent \$6.1 billion – or \$46.50 per current Darden share – on capital expenditures and acquisitions to fund revenue and EPS growth.

 Darden continued to increase growth spending year after year to increase revenue and EPS, even though returns on capital were declining dramatically.

As one of the largest cash flow generating businesses inside of Darden, Red Lobster was used to finance a significant portion of this growth.