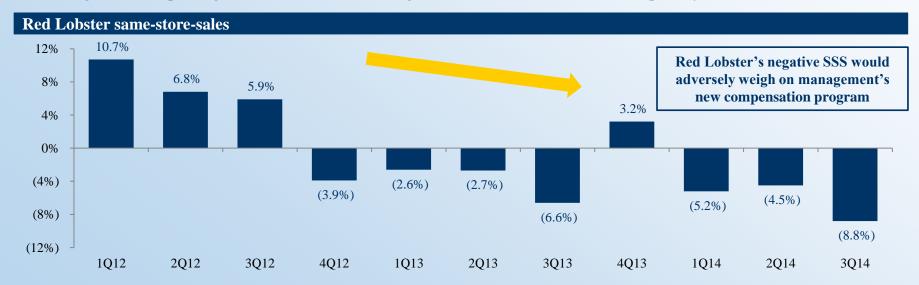

## Timing concerns: We seriously question why management appears to be in such a rush to separate Red Lobster

Given Red Lobster's significant underperformance and temporary commodity price headwinds, we question why management appears to be rushing a separation.

■ Same-store-sales growth has declined from 5.9% in 3Q12 to (8.8%) in 3Q14.

■ Traffic growth has declined from 1.2% in 3Q12 to (14.1%) in 3Q14.

■ EBITDA margins have declined from 11.7% in 2012 to 9.3% 12-months ended 11/24/2013.

Red Lobster's key operating metrics continue to get worse

This trend will create difficulties for standalone Red Lobster ("New Red Lobster") management, who will need to turn around the brand in the public spotlight

#### Red Lobster same-store-sales growth 15% Average 10.7% quarterly 10% decline in FY 6.8% 5.9% 2014 = (6.2%)3.2% 5% 0% (3.9%) (2.6%) (2.7%) (5%)(5.2%) (4.5%) (6.6%)(10%)

1012 2012 3012 4012 1013 2013 3013 4013 1014 2014 3014