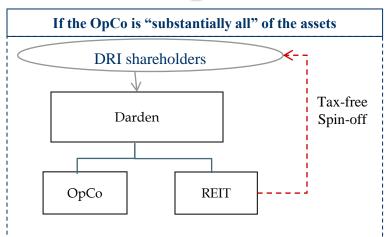

## Real estate concerns: We believe Darden's real estate is highly valuable

We believe that Darden's real estate is highly valuable, and that the Red Lobster Separation, as conceived by management, could permanently impair that value.

- Our extensive research has indicated that:
  - 1. Darden's real estate is worth approximately \$4 billion, and possibly far more.
  - 2. Separating the real estate could create an additional \$1-2 billion of shareholder value.
  - 3. A real estate separation can be structured with minimal debt breakage costs and management's comments regarding debt breakage costs are highly misleading (See *A Primer on Darden's Real Estate*, Section V).
  - 4. In a real estate separation, Darden shareholders can maintain their current dividend on a combined basis, while the combined companies will have lower payout ratios (See *A Primer on Darden's Real Estate*, Section VI).
  - 5. Both Darden as an operating company and a Darden REIT can maintain investment grade ratings, if desired (See *A Primer on Darden's Real Estate*, Section VI).
- A substantial portion of Darden's real estate value comes from Red Lobster's owned real estate.
- There are multiple potential solutions and strong transaction precedents where similarly situated companies have been able to realize substantial value for shareholders by separating their real estate from their operating assets in a tax-efficient manner.
- In our accompanying presentation titled <u>A Primer on Darden's Real Estate</u>, which can be found at <a href="http://tinyurl.com/Primer-On-Darden-Real-Estate">http://tinyurl.com/Primer-On-Darden-Real-Estate</a>, we outline a number of highly attractive alternatives that we believe can create significant value for shareholders.
- To supplement our own research, <u>we have retained Green Street Advisors ("Green Street")</u>, the leading independent research firm specializing in real estate and REITs.

We believe that Darden's total owned real estate is conservatively worth approximately \$4 billion, and possibly far more, and that separating the real estate could create \$1-2 billion in additional shareholder value.