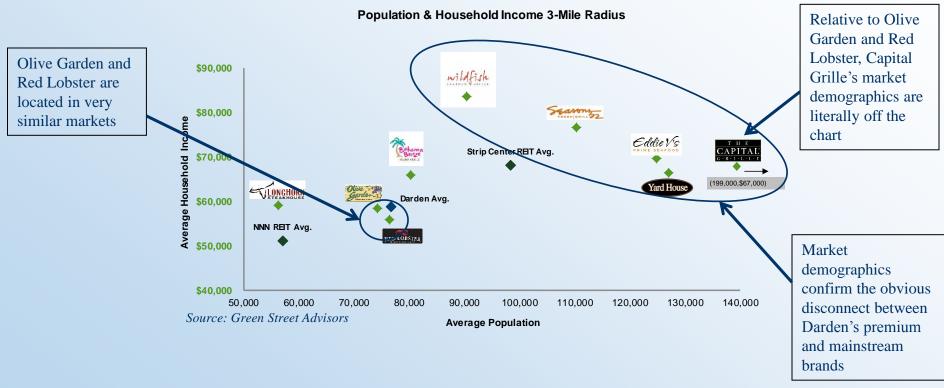

Management and employee incentives

Enable Red Lobster to create incentives for its management and employees that are more closely tied to its business performance and shareholder expectations. Separate equity-based compensation arrangements should more closely align the interests of Red Lobster's management and employees with the interests of its shareholders and increase Red Lobster's ability to attract and retain personnel.

- If this is true of Red Lobster, then it is true of all eight brands.
- Spin-offs are a good idea <u>at the right</u> time and with the right portfolio mix.
   Must be aligned with maximizing real estate value.
- Management should easily be able to craft Red Lobster or region/restaurant specific bonus programs for Red Lobster within Darden.

### 1 Management's rationale for the Red Lobster Separation is questionable (cont'd)