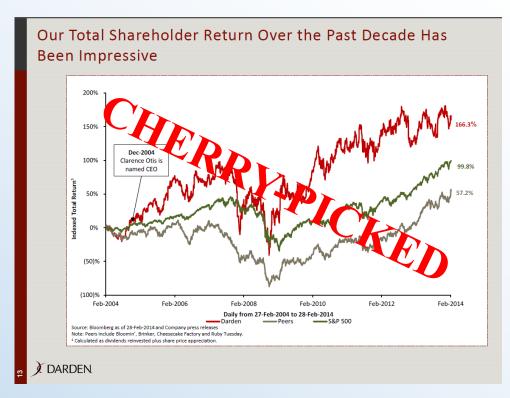

## Management and the Board have not earned the right to rush this critical and irreversible decision

Management and the Board have a record of poor shareholder returns.

Darden's stock price has materially underperformed both the broader equity markets, its Proxy Peer Group and its closest direct competitors over the last 1-, 3-, and 5-year measurement periods.

#### **Summary Returns** Share Price Performance (1) 1 Year 3 Year 5 Year S&P 500 Index 20% 52% 171% RUSSELL 3000 Restaurants Industry 18% 68% 212% Proxy Group (2) 29% 93% 412% Closest Direct Peers (3) 34% 80% 400% Darden Restaurants, Inc. 5% 18% 104% Underperformance vs. S&P 500 (15%)(34%)(66%)Underperformance vs. RUSSELL 3000 (13%)(50%)(108%)Underperformance vs. Proxy Group (24%)(75%)(308%)Underperformance vs. Closest Direct Peers (29%)(62%)(296%)

## Three-Year Stock Price Chart

# 40% 30% 20% 10% 0% Mar-13 May-13 Jul-13 Oct-13 Dec-13 Mar-14 Darden Closest Direct Competitors Russell 3000 Restaurant Sector Index

Source: Capital IQ

Note: For each time period, excludes companies not publicly traded throughout that entire period.

(1) As of March 14, 2014, adjusted for dividends.

(2) Proxy Group consists of companies used in the Company's proxy statement to set executive compensation.

(3) Includes EAT, BLMN, DIN, BWLD, TXRH, RT, RRGB, BBRG, CAKE, and DFRG.