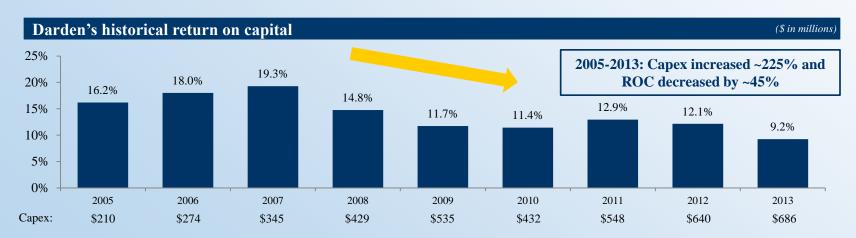

# Management and the Board have not earned the right to rush this critical and irreversible decision (cont'd)

• Since Mr. Otis became CEO in 2004, Darden has spent \$6.1 billion – or \$46.50 per current Darden share – on capital expenditures and acquisitions to fund revenue and EPS growth.

 Darden continued to increase growth spending year after year to increase revenue and EPS, even though returns on capital were declining dramatically.

### Historically, Darden spent significant capital to fund growth, possibly for compensation purposes, even while returns were deteriorating

• Since Mr. Otis became CEO in 2004, Darden has spent \$6.1 billion – or \$46.50 per current Darden share – on capital expenditures and acquisitions to fund revenue and EPS growth.

 Darden continued to increase growth spending year after year to increase revenue and EPS, even though returns on capital were declining dramatically.

As one of the largest cash flow generating businesses inside of Darden, Red Lobster was used to finance a significant portion of this growth.