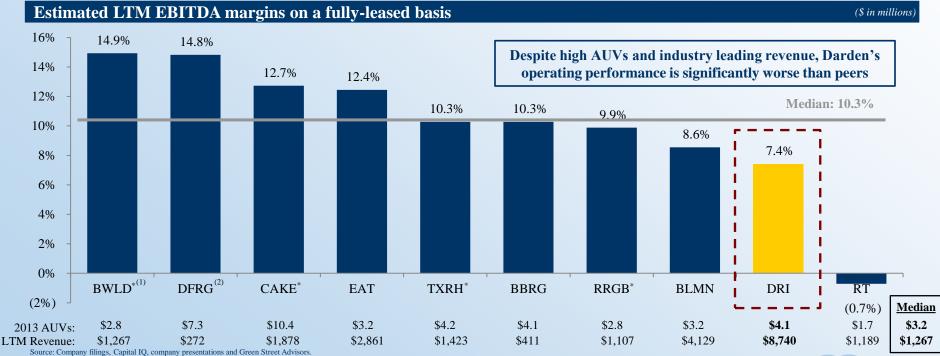

## Management and the Board have not earned the right to rush this critical and irreversible decision (cont'd)

Adjusting for real estate ownership, Darden's margins are significantly below peers, despite the fact that it has an enormous scale advantage and is led by Olive Garden, which should be an extremely profitable concept given its high AUVs and pasta focus.

- We believe fully-leased EBITDA is the best metric by which to judge Darden's operating performance, as opposed to the earnings generated through site selection and capital investment in real estate.
  - To calculate fully-leased EBITDA, we adjusted Darden and each of its peers' EBITDA assuming that they pay full market rent on every location that is owned or ground leased.
- DRI's low fully-leased EBITDA margins reflect a bloated cost structure and poor operating performance.

Note: Assumes \$27.10/rent per square foot for owned properties and \$10.65/rent per square foot for ground leased properties.

If adjusted for franchised stores, assuming a 40% margin on franchised revenue, the median EBITDA margin equals 10.3% and the average equals 9.9%.

<sup>\*</sup> Denotes at leased 20% franchised properties.

<sup>(1)</sup> BWLD leases the land and building for all sites or utilizes ground leases, but does not specify the number of ground leases: no adjustment has been made. (2) Assumes \$65.00/rent per sq. for single owned property.