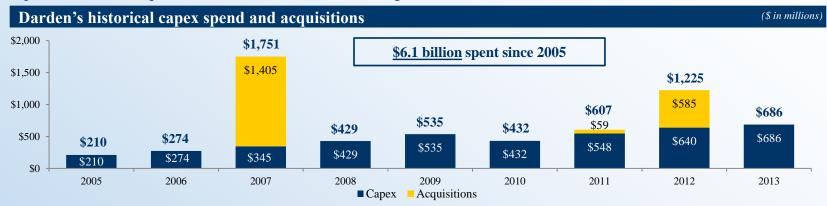

# Management and the Board have not earned the right to rush this critical and irreversible decision (cont'd)

• Since Mr. Otis became CEO in 2004, Darden has spent \$6.1 billion – or \$46.50 per current Darden share – on capital expenditures and acquisitions to fund revenue and EPS growth.

 Darden continued to increase growth spending year after year to increase revenue and EPS, even though returns on capital were declining dramatically.

### Historically, Darden spent significant capital to fund growth, possibly for compensation purposes, even while returns were deteriorating

• Since Mr. Otis became CEO in 2004, Darden has spent \$6.1 billion – or \$46.50 per current Darden share – on capital expenditures and acquisitions to fund revenue and EPS growth.

 Darden continued to increase growth spending year after year to increase revenue and EPS, even though returns on capital were declining dramatically.

As one of the largest cash flow generating businesses inside of Darden, Red Lobster was used to finance a significant portion of this growth.