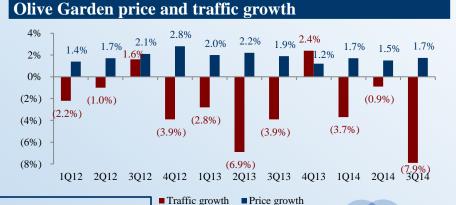

# Management and the Board have not earned the right to rush this critical and irreversible decision (cont'd)

Management and the Board have a record of weak historical operating performance.

Same-store-sales (SSS) and traffic at both of Darden's largest brands have deteriorated significantly.

# 15% 13.5% 10% - 1.5% 2.8% 2.8% 2.9% 1.3% 1.2% 1.2% 1.2% 1.4% 1.7% 0% (4.4%) (2.4%) (4.5%) (6.0%) (7.5%) (14.1%) (20%) 1012 2012 3012 4012 1013 2013 3013 4013 1014 2014 3014

■ Traffic growth ■ Price growth

■ Knapp-Track ■ SSS

Profitability will suffer if traffic continues to decline – raising prices will not offset weak traffic

STARBOARDVALUE