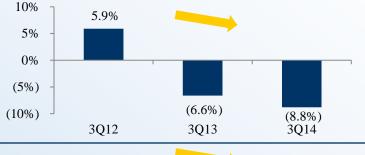

## Timing concerns: We seriously question why management appears to be in such a rush to separate Red Lobster

Given Red Lobster's significant underperformance and temporary commodity price headwinds, we question why management appears to be rushing a separation.

■ Same-store-sales growth has declined from 5.9% in 3Q12 to (8.8%) in 3Q14.

■ Traffic growth has declined from 1.2% in 3Q12 to (14.1%) in 3Q14.

■ EBITDA margins have declined from 11.7% in 2012 to 9.3% 12-months ended 11/24/2013.

Red Lobster's key operating metrics continue to get worse

This trend will create difficulties for standalone Red Lobster ("New Red Lobster") management, who will need to turn around the brand in the public spotlight