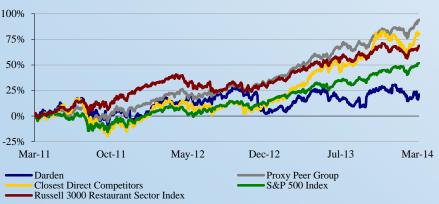

## Management and the Board have not earned the right to rush this critical and irreversible decision

Management and the Board have a record of poor shareholder returns.

Darden's stock price has materially underperformed both the broader equity markets, its Proxy Peer Group and its closest direct competitors over the last 1-, 3-, and 5-year measurement periods.

#### **Summary Returns** Share Price Performance (1) 1 Year 3 Year 5 Year S&P 500 Index 20% 52% 171% RUSSELL 3000 Restaurants Industry 18% 68% 212% Proxy Group (2) 29% 93% 412% Closest Direct Peers (3) 34% 80% 400% Darden Restaurants, Inc. 5% 18% 104% Underperformance vs. S&P 500 (15%)(34%)(66%)Underperformance vs. RUSSELL 3000 (13%)(50%)(108%)Underperformance vs. Proxy Group (24%)(75%)(308%)Underperformance vs. Closest Direct Peers (29%)(62%)(296%)

## Three-Year Stock Price Chart

# 40% 30% 20% 10% 0% Mar-13 May-13 Jul-13 Oct-13 Dec-13 Mar-14 Darden Closest Direct Competitors Russell 3000 Restaurant Sector Index

Source: Capital IQ

Note: For each time period, excludes companies not publicly traded throughout that entire period.

(1) As of March 14, 2014, adjusted for dividends.

(2) Proxy Group consists of companies used in the Company's proxy statement to set executive compensation.

(3) Includes EAT, BLMN, DIN, BWLD, TXRH, RT, RRGB, BBRG, CAKE, and DFRG.