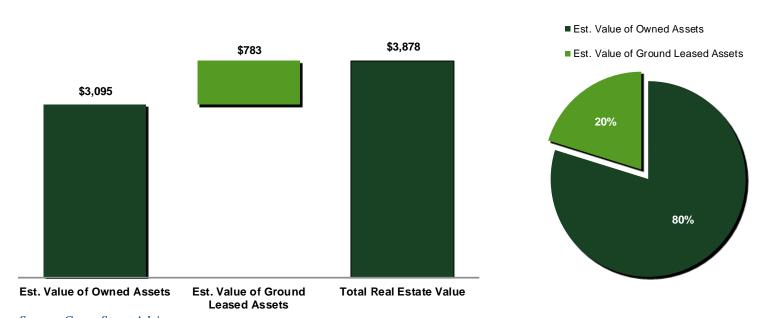

## Real estate concerns: We believe Darden's real estate is highly valuable

We believe that Darden's real estate is highly valuable, and that the Red Lobster Separation, as conceived by management, could permanently impair that value.

- Our extensive research has indicated that:
  - 1. Darden's real estate is worth approximately \$4 billion, and possibly far more.
  - 2. Separating the real estate could create an additional \$1-2 billion of shareholder value.
  - 3. A real estate separation can be structured with minimal debt breakage costs and management's comments regarding debt breakage costs are highly misleading (See *A Primer on Darden's Real Estate*, Section V).
  - 4. In a real estate separation, Darden shareholders can maintain their current dividend on a combined basis, while the combined companies will have lower payout ratios (See *A Primer on Darden's Real Estate*, Section VI).
  - 5. Both Darden as an operating company and a Darden REIT can maintain investment grade ratings, if desired (See *A Primer on Darden's Real Estate*, Section VI).
- A substantial portion of Darden's real estate value comes from Red Lobster's owned real estate.
- There are multiple potential solutions and strong transaction precedents where similarly situated companies have been able to realize substantial value for shareholders by separating their real estate from their operating assets in a tax-efficient manner.
- In our accompanying presentation titled <u>A Primer on Darden's Real Estate</u>, which can be found at <a href="http://tinyurl.com/Primer-On-Darden-Real-Estate">http://tinyurl.com/Primer-On-Darden-Real-Estate</a>, we outline a number of highly attractive alternatives that we believe can create significant value for shareholders.
- To supplement our own research, <u>we have retained Green Street Advisors ("Green Street")</u>, the leading independent research firm specializing in real estate and REITs.

We believe that Darden's total owned real estate is conservatively worth approximately \$4 billion, and possibly far more, and that separating the real estate could create \$1-2 billion in additional shareholder value.