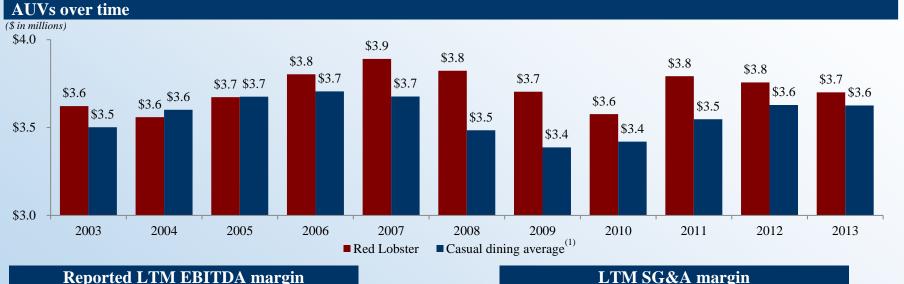

# Despite higher than average AUVs and higher average ticket than peers, Red Lobster's margins are significantly lower than peers

We question the decision to spin off Red Lobster when its financial performance is among the worst in the casual dining industry.

■ Due to its high AUVs and its best-in-class seafood supply chain, a well-managed Red Lobster should be highly profitable.

Source: Company filings and Piper Jaffray research.

Note: Red Lobster LTM metrics refer to 12-months ended 11/24/2013.

<sup>(1)</sup> Includes Applebee's, Bonefish, Bravo Brio, Buffalo Wild Wings, Carrabba's, Cheesecake Factory, Chili's, Joe's Crab Shack, LongHorn Steakhouse, Olive Garden, Outback Steakhouse, Red Robin, Ruby Tuesday, and Texas Roadhouse.

<sup>(2)</sup> Includes BBRG, BLMN, BWLD, CAKE, EAT, RRGB, RT, and TXRH.

<sup>(3)</sup> Average when adjusting for marketing and advertising equals 8.8%.