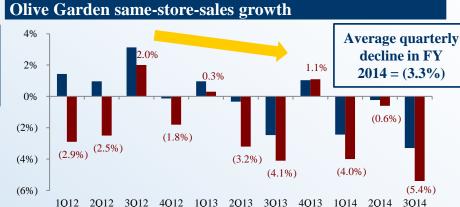

# Management and the Board have not earned the right to rush this critical and irreversible decision (cont'd)

Management and the Board have a record of weak historical operating performance.

Same-store-sales (SSS) and traffic at both of Darden's largest brands have deteriorated significantly.

#### Red Lobster same-store-sales growth 15% Average 10.7% quarterly 10% decline in FY 6.8% 5.9% 2014 = (6.2%)3.2% 5% 0% (3.9%) (2.6%) (2.7%) (5%)(5.2%) (4.5%) (6.6%)(10%)

1012 2012 3012 4012 1013 2013 3013 4013 1014 2014 3014

■Knapp-Track ■SSS

Red Lobster price and traffic growth

Source: Company filings, Wall Street equity research, and Knapp-Track.