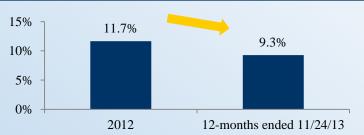

# **Operational concerns: Red Lobster's profitability has declined substantially**

Over the past 5 years, Red Lobster's EBITDA margins have declined from 11.9% to 9.3% due to same-store-sales declines and significant increases in operating expenses.

## Red Lobster's profitability has declined substantially

Over the past 5 years, Red Lobster's EBITDA margins have declined from 11.9% to 9.3% due to same-store-sales declines and significant increases in operating expenses.