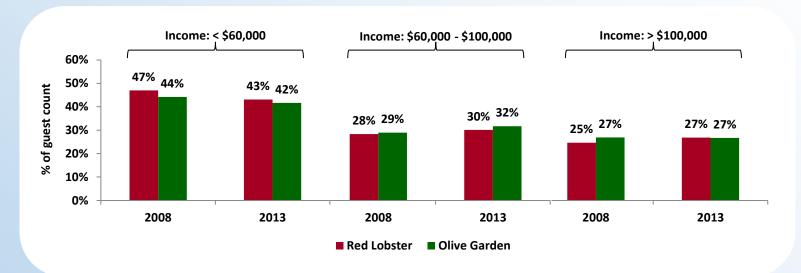

Management and employee incentives

Enable Red Lobster to create incentives for its management and employees that are more closely tied to its business performance and shareholder expectations. Separate equity-based compensation arrangements should more closely align the interests of Red Lobster's management and employees with the interests of its shareholders and increase Red Lobster's ability to attract and retain personnel.

- If this is true of Red Lobster, then it is true of all eight brands.
- Spin-offs are a good idea <u>at the right</u> time and with the right portfolio mix.
   Must be aligned with maximizing real estate value.
- Management should easily be able to craft Red Lobster or region/restaurant specific bonus programs for Red Lobster within Darden.

### 1 Management's rationale for the Red Lobster Separation is questionable (cont'd)