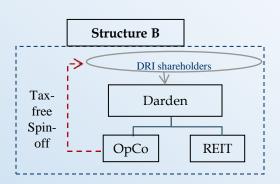

aseback covenant would require the Company to pay Make-Whole Payments in any significant real estate transaction.
- First, as discussed earlier, according to management's own written interpretation, the covenants **do not apply** to subsidiaries that are structured as trusts (and trusts currently hold real estate or real estate could be contributed to trusts).
- Second, they **do not apply** to subsidiaries "the principal business of which consists of the owning, leasing, dealing in or development of real property," one would think a REIT fits this definition.
- Third, even if the covenants are deemed to apply to all of Darden's subsidiaries, **Darden could also avoid the Sale / Leaseback covenant by converting the parent company into a REIT and spinning the OpCo** off to shareholders.





- This should avoid triggering the covenant, because Darden as the REIT "will not have sold or transferred any of their properties, and there is no restriction on leasing those properties."
- In addition, even if the REIT is spun off rather than the OpCo and the covenants are deemed to apply to the subsidiaries that hold real estate, this may not constitute a sale-leaseback, as there may be no "sale" transaction.

There are multiple avenues to avoid triggering Make-Whole Payments.



# **6** Management has misled shareholders regarding their own performance

Darden compares its stock performance to a cherry-picked peer group of just four companies – Bloomin', Brinker, Cheesecake Factory, and Ruby Tuesday.

- Management fails to mention that:
  - Ruby Tuesday is perhaps the worst-performi