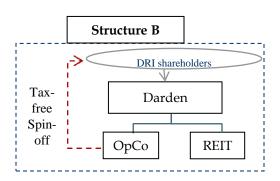

- On December 19, 2013 Darden Restaurants, Inc. ("Darden" or the "Company") announced that it would separate its Red Lobster business and it expects to accomplish this through a spin-off into a new public company (the "Red Lobster Separation").
- We believe this decision is a <u>hurried</u>, <u>reactive</u> attempt by management and the Board of Directors of Darden ("the Board"), in the face of shareholder pressure, to conveniently <u>cast off the weight</u> of the struggling Red Lobster business, rather than address the Company's serious operational issues head-on.
  - It appears that the Red Lobster Separation was designed to benefit management, not shareholders.
  - Management is targeting completion of the Red Lobster Separation prior to the 2014 Annual Meeting of Shareholders (the "2014 Annual Meeting").
- We believe that not only is the decision to separate Red Lobster at this time a <u>mistake</u>, but that it is <u>irreversible</u> and could lead to <u>substantial destruction of shareholder value</u>.

The Red Lobster Separation may result in a permanent destruction of shareholder value.