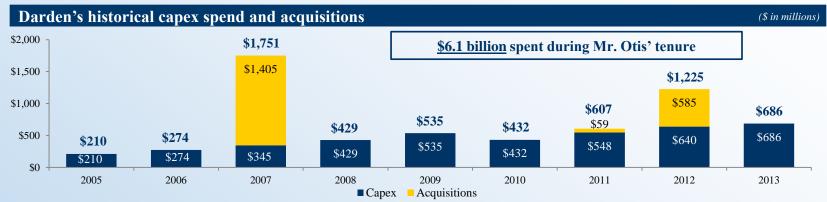

### Historically, Darden spent significant capital to fund growth, possibly for compensation purposes, even while returns were deteriorating

• Since Mr. Otis became CEO in 2004, Darden has spent \$6.1 billion – or \$46.50 per current Darden share – on capital expenditures and acquisitions to fund revenue and EPS growth.

 Darden continued to increase growth spending year after year to increase revenue and EPS, even though returns on capital were declining dramatically.

As one of the largest cash flow generating businesses inside of Darden, Red Lobster was used to finance a significant portion of this growth.