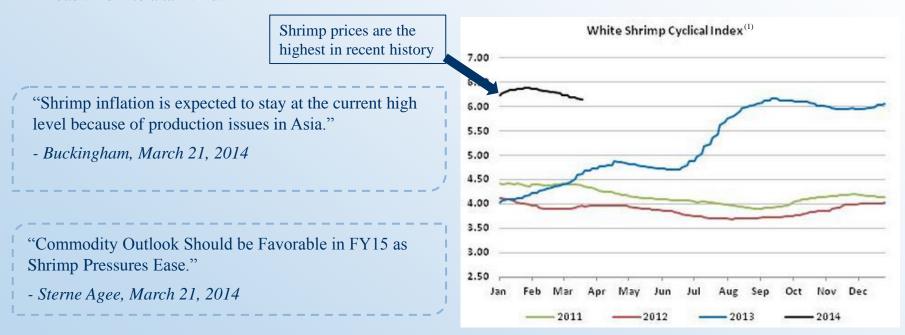

# A temporary shrimp price increase has further impacted margins, but will moderate by next year

- Shrimp prices increased at an unprecedented rate in FY 2014 due to a blight that struck the shrimp population in Southeast Asia.
- Prices for white shrimp, a major input for Red Lobster, rose as much as 50% year-over-year.
- The shrimp epidemic is expected to subside by the end of 2014, at which point shrimp prices will turn from a large headwind into a tailwind.

Is the opportune time to realize maximum value for shareholders really when input costs are at an all time high due to specific and temporary reasons?