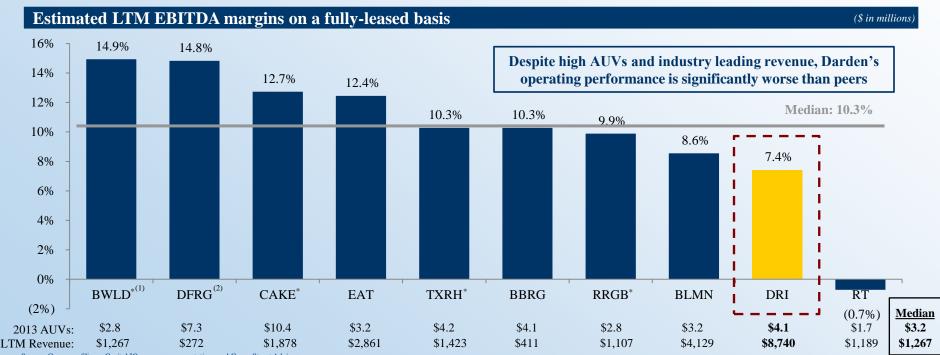

## Management and the Board have not earned the right to rush this critical and irreversible decision (cont'd)

Adjusting for real estate ownership, Darden's margins are significantly below peers, despite the fact that it has an enormous scale advantage and is led by Olive Garden, which should be an extremely profitable concept given its high AUVs and pasta focus.

- We believe fully-leased EBITDA is the best metric by which to judge Darden's operating performance, as opposed to the earnings generated through site selection and capital investment in real estate.
  - To calculate fully-leased EBITDA, we adjusted Darden and each of its peers' EBITDA assuming that they pay full market rent on every location that is owned or ground leased.
- DRI's low fully-leased EBITDA margins reflect a bloated cost structure and poor operating performance.

Note: Assumes \$27.10/rent per square foot for owned properties and \$10.65/rent per square foot for ground leased properties.

If adjusted for franchised stores, assuming a 40% margin on franchised revenue, the median EBITDA margin equals 10.3% and the average equals 9.9%.

<sup>\*</sup> Denotes at leased 20% franchised properties.

<sup>(1)</sup> BWLD leases the land and building for all sites or utilizes ground leases, but does not specify the number of ground leases: no adjustment has been made. (2) Assumes \$65.00/rent per sq. for single owned property.

# When adjusting for Red Lobster's owned real estate, its EBITDA margin is significantly worse than peers

After adjusting Red Lobster and its peers to a fully-leased basis (by adding implied market rent on owned real estate), Red Lobster's EBITDA margin is <u>significantly</u> worse.

■ Red Lobster has underperformed peers by more than 500bps on a fully-leased LTM EBITDA margin basis.

Source: Company filings, Capital IQ, company presentations, and Green Street Advisors.

Note: Assumes \$27.10/rent per square foot for owned properties and \$10.65/rent per square foot for ground leased properties.

If adjusted for franchised stores, assuming a 40% margin on franchised revenue, the median EBITDA margin equals 10.2% and the average equals 9.3%.

<sup>\*</sup> Denotes companies with at least 20% franchised properties as a percentage of total.

<sup>(1)</sup> BWLD leases the land and buildings for all sites or utilizes ground leases, but does not specify the number of ground leases: no adjustment has been made.

<sup>(2) 12-</sup>months ended 11/24/2013 revenue.