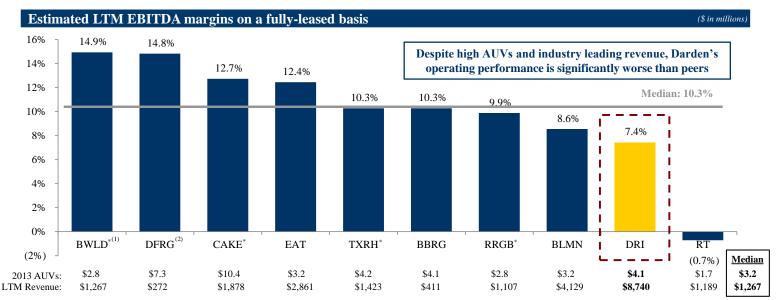

## Management and the Board have not earned the right to rush this critical and irreversible decision (cont'd)

Adjusting for real estate ownership, Darden's margins are significantly below peers, despite the fact that it has an enormous scale advantage and is led by Olive Garden, which should be an extremely profitable concept given its high AUVs and pasta focus.

- We believe fully-leased EBITDA is the best metric by which to judge Darden's operating performance, as opposed to the earnings generated through site selection and capital investment in real estate.
  - To calculate fully-leased EBITDA, we adjusted Darden and each of its peers' EBITDA assuming that they pay full market rent on every location that is owned or ground leased.
- DRI's low fully-leased EBITDA margins reflect a bloated cost structure and poor operating performance.

Note: Assumes \$27.10/rent per square foot for owned properties and \$10.65/rent per square foot for ground leased properties.

If adjusted for franchised stores, assuming a 40% margin on franchised revenue, the median EBITDA margin equals 10.3% and the average equals 9.9%.

<sup>\*</sup> Denotes at leased 20% franchised properties.

<sup>(1)</sup> BWLD leases the land and building for all sites or utilizes ground leases, but does not specify the number of ground leases: no adjustment has been made. (2) Assumes \$65.00/rent per sq. for single owned property.