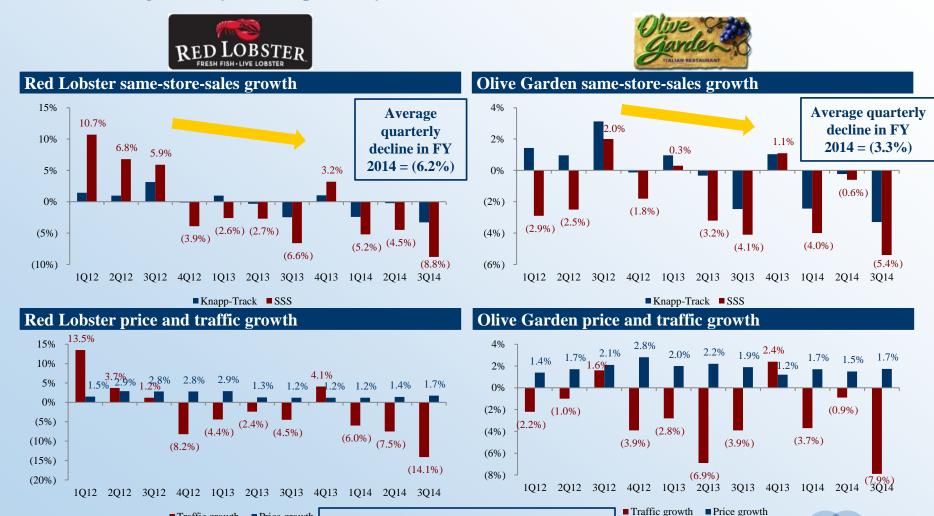

# Management and the Board have not earned the right to rush this critical and irreversible decision (cont'd)

Management and the Board have a record of weak historical operating performance.

Same-store-sales (SSS) and traffic at both of Darden's largest brands have deteriorated significantly.

#### Red Lobster same-store-sales growth 15% Average 10.7% quarterly 10% decline in FY 6.8% 5.9% 2014 = (6.2%)3.2% 5% 0% (3.9%) (2.6%) (2.7%) (5%)(5.2%) (4.5%) (6.6%)(10%)

1012 2012 3012 4012 1013 2013 3013 4013 1014 2014 3014

■Knapp-Track ■SSS

Red Lobster price and traffic growth

Source: Company filings, Wall Street equity research, and Knapp-Track.

# 15% 13.5% 10% - 1.5% 2.8% 2.8% 2.9% 1.3% 1.2% 1.2% 1.2% 1.4% 1.7% 0% (4.4%) (2.4%) (4.5%) (6.0%) (7.5%) (14.1%) (20%) 1012 2012 3012 4012 1013 2013 3013 4013 1014 2014 3014

■ Traffic growth ■ Price growth

■ Knapp-Track ■ SSS

Profitability will suffer if traffic continues to decline – raising prices will not offset weak traffic

STARBOARDVALUE

## Restaurant level operations have deteriorated

Over the past three quarters, SSS and traffic have declined by an average of 6.2% and 9.2%, respectively.

While management has attempted to offset traffic declines with higher prices, this appears to have caught up to them and has further exacerbated traffic declines.

■ Traffic growth has declined from 1.2% in 3Q12 to (14.1%) in 3Q14.

■ EBITDA margins have declined from 11.7% in 2012 to 9.3% 12-months ended 11/24/2013.

Red Lobster's key operating metrics continue to get worse

This trend will create difficulties for New Red Lobster management, who will need to turn around the brand in the public spotlight

After owning Red Lobster for decades, why is now the right time to rush through a separation, especially in light of objections from some of the Company's largest shareholders?