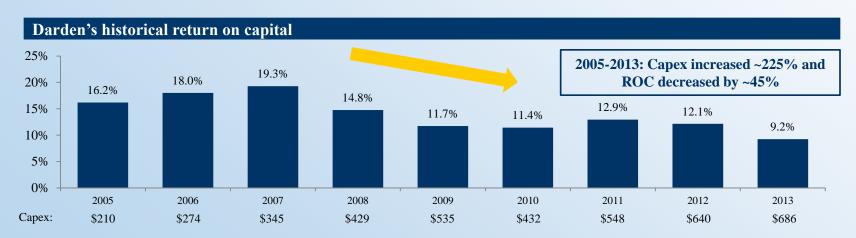

 Darden continued to increase growth spending year after year to increase revenue and EPS, even though returns on capital were declining dramatically.

 Darden continued to increase growth spending year after year to increase revenue and EPS, even though returns on capital were declining dramatically.

As one of the largest cash flow generating businesses inside of Darden, Red Lobster was used to finance a significant portion of this growth.