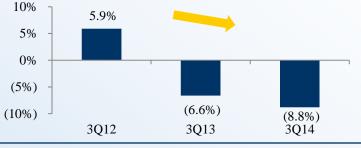

## Timing concerns: We seriously question why management appears to be in such a rush to separate Red Lobster

Given Red Lobster's significant underperformance and temporary commodity price headwinds, we question why management appears to be rushing a separation.

■ Same-store-sales growth has declined from 5.9% in 3Q12 to (8.8%) in 3Q14.

■ Traffic growth has declined from 1.2% in 3Q12 to (14.1%) in 3Q14.

■ EBITDA margins have declined from 11.7% in 2012 to 9.3% 12-months ended 11/24/2013.

Red Lobster's key operating metrics continue to get worse

This trend will create difficulties for standalone Red Lobster ("New Red Lobster") management, who will need to turn around the brand in the public spotlight

■ Traffic growth has declined from 1.2% in 3Q12 to (14.1%) in 3Q14.

■ EBITDA margins have declined from 11.7% in 2012 to 9.3% 12-months ended 11/24/2013.

Red Lobster's key operating metrics continue to get worse