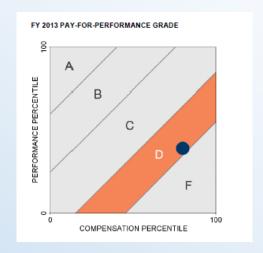

## Stock price

|                              |                                      |                      | performance vs. proxy           |  |  |
|------------------------------|--------------------------------------|----------------------|---------------------------------|--|--|
| Name                         | Role                                 | # of years at Darden | peer group since start date (1) |  |  |
| Clarence Otis Jr.            | Chairman and Chief Executive Officer | 19                   | (543%) <sup>(2)</sup>           |  |  |
| C. Bradford Richmond         | SVP, Chief Financial Officer         | 32                   | (543%) <sup>(2)</sup>           |  |  |
| Michael W. Barnes            | Director                             | 2                    | (55%)                           |  |  |
| Christopher J. (CJ) Fraleigh | Director                             | 6                    | (172%)                          |  |  |
| David H. Hughes              | Director                             | 13                   | (144%)                          |  |  |
| William M. Lewis Jr.         | Director                             | 9                    | (58%)                           |  |  |
| Maria A. Sastre              | Director                             | 16                   | 28% <sup>(3)</sup>              |  |  |
| Dr. Leonard L. Berry         | Director                             | 13                   | (136%)                          |  |  |
| Victoria D. Harker           | Director                             | 5                    | (52%)                           |  |  |
| Charles A. Ledsinger Jr.     | Lead Independent Director            | 9                    | (58%)                           |  |  |
| Senator Connie Mack III      | Director                             | 13                   | (46%)                           |  |  |
| Michael D. Rose              | Director                             | 19                   | (543%) <sup>(2)</sup>           |  |  |
| William S. Simon             | Director                             | 2                    | (55%)                           |  |  |

<sup>(2)</sup> Assumed start date of May 9, 1995, the day Darden spun off from General Mills. Darden underperformed its proxy peer group by 62% since Mr. Otis became CEO in December of 2004 and underperformed by 105% since Mr. Richmond became CFO in December of 2006.