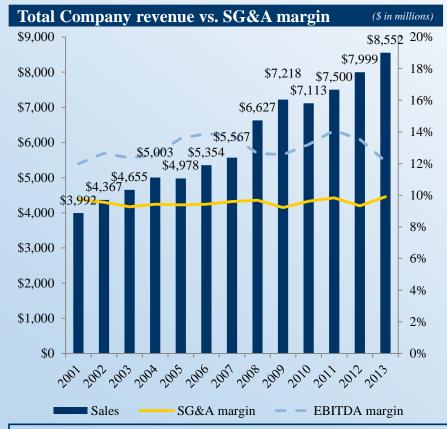

# Management and the Board have not earned the right to rush this critical and irreversible decision (cont'd)

• Since Mr. Otis became CEO in 2004, Darden has spent \$6.1 billion – or \$46.50 per current Darden share – on capital expenditures and acquisitions to fund revenue and EPS growth.

 Darden continued to increase growth spending year after year to increase revenue and EPS, even though returns on capital were declining dramatically.

### Historically, Darden spent significant capital to fund growth, possibly for compensation purposes, even while returns were deteriorating

• Since Mr. Otis became CEO in 2004, Darden has spent \$6.1 billion – or \$46.50 per current Darden share – on capital expenditures and acquisitions to fund revenue and EPS growth.

 Darden continued to increase growth spending year after year to increase revenue and EPS, even though returns on capital were declining dramatically.

As one of the largest cash flow generating businesses inside of Darden, Red Lobster was used to finance a significant portion of this growth.