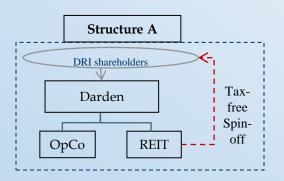

Leaseback covenant would require the Company to pay Make-Whole Payments in any significant real estate transaction.
- First, as discussed earlier, according to management's own written interpretation, the covenants **do not apply** to subsidiaries that are structured as trusts (and trusts currently hold real estate or real estate could be contributed to trusts).
- Second, they **do not apply** to subsidiaries "the principal business of which consists of the owning, leasing, dealing in or development of real property," one would think a REIT fits this definition.
- Third, even if the covenants are deemed to apply to all of Darden's subsidiaries, **Darden could also avoid the Sale / Leaseback covenant by converting the parent company into a REIT and spinning the OpCo** off to shareholders.





- This should avoid triggering the covenant, because Darden as the REIT "will not have sold or transferred any of their properties, and there is no restriction on leasing those properties."
- In addition, even if the REIT is spun off rather than the OpCo and the covenants are deemed to apply to the subsidiaries that hold real estate, this may not constitute a sale-leaseback, as there may be no "sale" transaction.

There are multiple avenues to avoid triggering Make-Whole Payments.



# **6** Management has misled shareholders regarding their own performance

Darden compares its stock performance to a cherry-picked peer group of just four companies – Bloomin', Brinker, Cheesecake Factory, and Ruby Tuesday.

- Management fails to mention that:
  - Ruby Tuesday is perhaps the worst-perfor