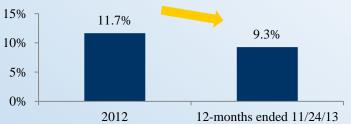

## Red Lobster's profitability has declined substantially

Over the past 5 years, Red Lobster's EBITDA margins have declined from 11.9% to 9.3% due to same-store-sales declines and significant increases in operating expenses.

| Historical Operating Results |         |             |             |             |             |                        |         |
|------------------------------|---------|-------------|-------------|-------------|-------------|------------------------|---------|
| (\$ in millions)             |         |             |             |             |             | 12-months ended        | FY 2014 |
| Fiscal Year                  | 2009    | <u>2010</u> | <u>2011</u> | <u>2012</u> | <u>2013</u> | <u>11/24/2013</u>      | to date |
| Sales                        | \$2,625 | \$2,487     | \$2,520     | \$2,670     | \$2,625     | \$2,563                |         |
| Same-store-sales             | (2.2%)  | (4.3%)      | 0.1%        | 4.9%        | (2.2%)      | (3.3%)                 | (6.2%)  |
| EBIT                         | \$219   | \$201       | \$226       | \$204       | \$169       | \$ <u>116</u>          |         |
| Margin                       | 8.4%    | 8.1%        | 8.9%        | 7.6%        | 6.4%        | 4.5%                   |         |
| EBITDA                       | \$312   | \$296       | \$324       | \$311       | \$285       | \$ <u>2</u> 3 <u>8</u> |         |
| Margin                       | 11.9%   | 11.9%       | 12.8%       | 11.7%       | 10.9%       | 9.3%                   |         |
| SG&A                         | \$258   | \$261       | \$280       | \$282       | \$296       | \$299                  |         |
| % of sales                   | 9.8%    | 10.5%       | 11.1%       | 10.5%       | 11.3%       | 11.7%                  |         |
| Advertising                  | NA      | NA          | \$135       | \$142       | \$168       | NA                     |         |
| % of sales                   | NA      | NA          | 5.3%        | 5.3%        | 6.4%        | NA                     |         |
| Capex                        | \$122   | \$97        | \$150       | \$177       | \$171       | \$185                  |         |