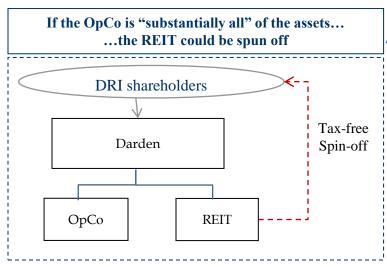

## Real estate concerns: We believe Darden's real estate is highly valuable

We believe that Darden's real estate is highly valuable, and that the Red Lobster Separation, as conceived by management, could permanently impair that value.

- Our extensive research has indicated that:
  - 1. Darden's real estate is worth approximately \$4 billion, and possibly far more.
  - 2. Separating the real estate could create an additional \$1-2 billion of shareholder value.
  - 3. A real estate separation can be structured with minimal debt breakage costs and management's comments regarding debt breakage costs are highly misleading (See *A Primer on Darden's Real Estate*, Section V).
  - 4. In a real estate separation, Darden shareholders can maintain their current dividend on a combined basis, while the combined companies will have lower payout ratios (See *A Primer on Darden's Real Estate*, Section VI).
  - 5. Both Darden as an operating company and a Darden REIT can maintain investment grade ratings, if desired (See *A Primer on Darden's Real Estate*, Section VI).
- A substantial portion of Darden's real estate value comes from Red Lobster's owned real estate.
- There are multiple potential solutions and strong transaction precedents where similarly situated companies have been able to realize substantial value for shareholders by separating their real estate from their operating assets in a tax-efficient manner.
- In our accompanying presentation titled <u>A Primer on Darden's Real Estate</u>, which can be found at <a href="http://tinyurl.com/Primer-On-Darden-Real-Estate">http://tinyurl.com/Primer-On-Darden-Real-Estate</a>, we outline a number of highly attractive alternatives that we believe can create significant value for shareholders.
- To supplement our own research, <u>we have retained Green Street Advisors ("Green Street")</u>, the leading independent research firm specializing in real estate and REITs.

We believe that Darden's total owned real estate is conservatively worth approximately \$4 billion, and possibly far more, and that separating the real estate could create \$1-2 billion in additional shareholder value.

This opportunity could be impaired by the proposed Red Lobster Separation.