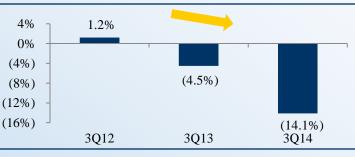

# We seriously question why management is in such a rush to separate Red Lobster

Given Red Lobster's significant underperformance and temporary commodity price headwinds, we question why management appears to be rushing a separation.

■ Traffic growth has declined from 1.2% in 3Q12 to (14.1%) in 3Q14.

■ EBITDA margins have declined from 11.7% in 2012 to 9.3% 12-months ended 11/24/2013.

Red Lobster's key operating metrics continue to get worse

This trend will create difficulties for New Red Lobster management, who will need to turn around the brand in the public spotlight

After owning Red Lobster for decades, why is now the right time to rush through a separation, especially in light of objections from some of the Company's largest shareholders?