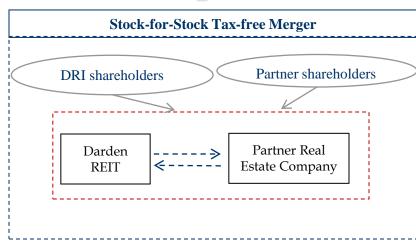

## Real estate concerns: We believe Darden's real estate is highly valuable

We believe that Darden's real estate is highly valuable, and that the Red Lobster Separation, as conceived by management, could permanently impair that value.

- Our extensive research has indicated that:
  - 1. Darden's real estate is worth approximately \$4 billion, and possibly far more.
  - 2. Separating the real estate could create an additional \$1-2 billion of shareholder value.
  - 3. A real estate separation can be structured with minimal debt breakage costs and management's comments regarding debt breakage costs are highly misleading (See *A Primer on Darden's Real Estate*, Section V).
  - 4. In a real estate separation, Darden shareholders can maintain their current dividend on a combined basis, while the combined companies will have lower payout ratios (See *A Primer on Darden's Real Estate*, Section VI).
  - 5. Both Darden as an operating company and a Darden REIT can maintain investment grade ratings, if desired (See *A Primer on Darden's Real Estate*, Section VI).
- A substantial portion of Darden's real estate value comes from Red Lobster's owned real estate.
- There are multiple potential solutions and strong transaction precedents where similarly situated companies have been able to realize substantial value for shareholders by separating their real estate from their operating assets in a tax-efficient manner.
- In our accompanying presentation titled <u>A Primer on Darden's Real Estate</u>, which can be found at <a href="http://tinyurl.com/Primer-On-Darden-Real-Estate">http://tinyurl.com/Primer-On-Darden-Real-Estate</a>, we outline a number of highly attractive alternatives that we believe can create significant value for shareholders.
- To supplement our own research, <u>we have retained Green Street Advisors ("Green Street")</u>, the leading independent research firm specializing in real estate and REITs.

We believe that Darden's total owned real estate is conservatively worth approximately \$4 billion, and possibly far more, and that separating the real estate could create \$1-2 billion in additional shareholder value.