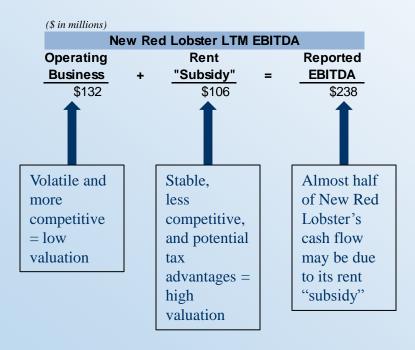

### Allowing the real estate to reside within New Red Lobster is inefficient from a valuation and tax standpoint

A substantial portion of New Red Lobster's income will be attributable to its real estate ownership, rather than its operating business.

- Because Red Lobster represents a substantial portion of Darden's owned real estate assets, Red Lobster pays substantially less in rent than a typical restaurant company that leases its properties.
- Therefore, a material portion of New Red Lobster's earnings and cash flow will actually be attributable not to the operating earnings of the restaurant business, but rather to the rent that New Red Lobster does not pay (an effective rent subsidy), which is equivalent to the rental income that a REIT could earn on those properties.

of \$106 million would
be worth
approximately 6.5x
EBITDA inside of Red
Lobster versus it being
worth approximately
14.6x EBITDA (which
would assume a
conservative discount)
to a real estate owner.

| Potential Real Estate Value Trapped in New Red Lobster     |             |             |                |  |  |
|------------------------------------------------------------|-------------|-------------|----------------|--|--|
| (\$ in millions)                                           | Real Estate | Real Estate |                |  |  |
|                                                            | in OpCo     | Separation  |                |  |  |
| Owned Stores                                               | 456         | 0           |                |  |  |
| Ground Leased Stores                                       | 184         | 0           |                |  |  |
| Leased Stores                                              | 39          | 679         |                |  |  |
| Total                                                      | 679         | 679         |                |  |  |
| Current Rent Expense                                       | \$35        | \$35        |                |  |  |
| Plus: Estimated Rent on Owned Real Estate <sup>(1)</sup>   |             | \$106       |                |  |  |
| Pro Forma Rent Expense                                     | \$35        | \$140       | <u>\$856</u>   |  |  |
| New Red Lobster EBITDA (LTM)                               | \$238       | \$132       | million in     |  |  |
| Illustrative New Red Lobster multiple                      | 6.5x        | 6.5x        | potential      |  |  |
| New Red Lobster Value                                      | \$1,546     | \$858       |                |  |  |
| Rent Paid to REIT or Buyer of DRI's Real Estate            | \$0         | \$106       | <u>trapped</u> |  |  |
| Illustrative REIT multiple (2)                             | 14.6x       | 14.6x       | <u>value</u>   |  |  |
| Red Lobster Real Estate Value                              | \$0         | \$1,544     |                |  |  |
| Total Value of Red Lobster's Business and Assets           | \$1,546     | \$2,403     |                |  |  |
| Trapped Valued if Real Estate Is Kept with New Red Lobster | \$856       |             |                |  |  |

Source: Company filings, Green Street and Starboard Value estimates

If New Red Lobster were to trade at 6-7x EBITDA, as projected by many sell-side analysts, then approximately \$850 million of real estate value could be trapped.