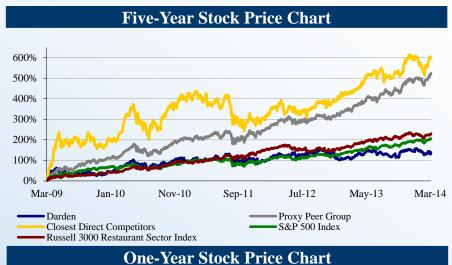

## Management and the Board have not earned the right to rush this critical and irreversible decision

Management and the Board have a record of poor shareholder returns.

Darden's stock price has materially underperformed both the broader equity markets, its Proxy Peer Group and its closest direct competitors over the last 1-, 3-, and 5-year measurement periods.

#### **Summary Returns** Share Price Performance (1) 1 Year 3 Year 5 Year S&P 500 Index 20% 52% 171% RUSSELL 3000 Restaurants Industry 18% 68% 212% Proxy Group (2) 29% 93% 412% Closest Direct Peers (3) 34% 80% 400% Darden Restaurants, Inc. 5% 18% 104% Underperformance vs. S&P 500 (15%)(34%)(66%)Underperformance vs. RUSSELL 3000 (13%)(50%)(108%)Underperformance vs. Proxy Group (24%)(75%)(308%)Underperformance vs. Closest Direct Peers (29%)(62%)(296%)