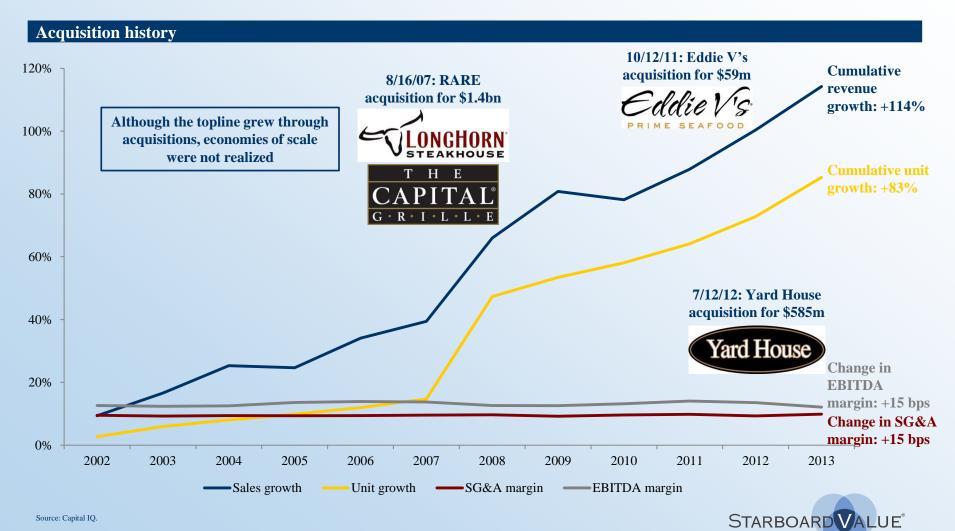

# Management and the Board have not earned the right to rush this critical and irreversible decision (cont'd)

• Since Mr. Otis became CEO in 2004, Darden has spent \$6.1 billion – or \$46.50 per current Darden share – on capital expenditures and acquisitions to fund revenue and EPS growth.

 Darden continued to increase growth spending year after year to increase revenue and EPS, even though returns on capital were declining dramatically.

### We question whether compensation decisions are motivating management to rush the separation of Red Lobster

- Given Red Lobster's challenges, we seriously question the rationale for rushing to separate the business prior to making material improvements and despite the objections from some of the Company's largest shareholders.
- Management has shown similar irrational behavior with regard to past decision making when those decisions were influenced by compensation.
- Since becoming CEO in 2004, Mr. Otis' and the rest of the executive team's annual bonus award payments were largely determined by revenue growth (30%) and EPS growth (70%).<sup>(1)</sup>
- Therefore, it was advantageous for management's personal compensation to spend significant amounts of money opening new stores and acquiring businesses, to drive these metrics, even if it resulted in poor stock price performance or poor return on capital decisions.

### Historically, Darden spent significant capital to fund growth, possibly for compensation purposes, even while returns were deteriorating

• Since Mr. Otis became CEO in 2004, Darden has spent \$6.1 billion – or \$46.50 per current Darden share – on capital expenditures and acquisitions to fund revenue and EPS growth.

 Darden continued to increase growth spending year after year to increase revenue and EPS, even though returns on capital were declining dramatically.

As one of the largest cash flow generating businesses inside of Darden, Red Lobster was used to finance a significant portion of this growth.