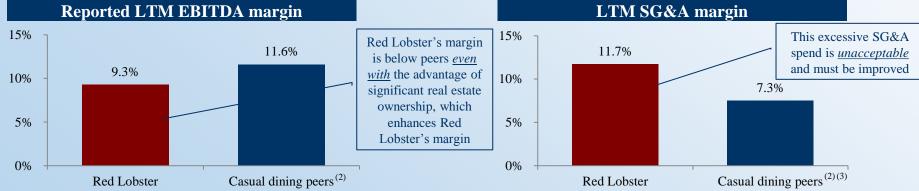

# **Operational concerns: Red Lobster's profitability has declined substantially**

Over the past 5 years, Red Lobster's EBITDA margins have declined from 11.9% to 9.3% due to same-store-sales declines and significant increases in operating expenses.

|                  |             | His         | torical Operatin | g Results   |             |                   |         |
|------------------|-------------|-------------|------------------|-------------|-------------|-------------------|---------|
| (\$ in millions) |             |             |                  |             |             | 12-months ended   | FY 2014 |
| Fiscal Year      | <u>2009</u> | <u>2010</u> | <u>2011</u>      | <u>2012</u> | <u>2013</u> | <u>11/24/2013</u> | to date |
| Sales            | \$2,625     | \$2,487     | \$2,520          | \$2,670     | \$2,625     | \$2,563           |         |
| Same-store-sales | (2.2%)      | (4.3%)      | 0.1%             | 4.9%        | (2.2%)      | (3.3%)            | (6.2%)  |
| EBIT             | \$219       | \$201       | \$226            | \$204       | \$169       | \$116             |         |
| Margin           | 8.4%        | 8.1%        | 8.9%             | 7.6%        | 6.4%        | 4.5%              |         |
| EBITDA           | \$312       | \$296       | \$324            | \$311       | \$285       | <u>\$238</u>      |         |
| Margin           | 11.9%       | 11.9%       | 12.8%            | 11.7%       | 10.9%       | 9.3%              |         |
| SG&A             | \$258       | \$261       | \$280            | \$282       | \$296       | \$299             |         |
| % of sales       | 9.8%        | 10.5%       | 11.1%            | 10.5%       | 11.3%       | 11.7%             |         |
| Advertising      | NA          | NA          | \$135            | \$142       | \$168       | NA                |         |
| % of sales       | NA          | NA          | 5.3%             | 5.3%        | 6.4%        | NA                |         |
| Capex            | \$122       | \$97        | \$150            | \$177       | \$171       | \$185             |         |

Why has <u>SG&A increased by \$41 million</u> when <u>revenue has decreased by \$62 million</u>?