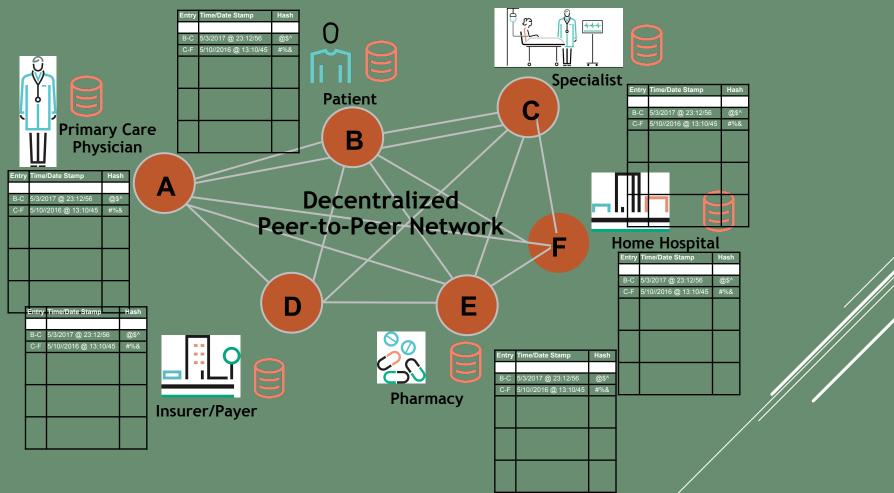

#### **BLOCKCHAIN-CAPABLE: MASTER SYSTEM**

#### **REVENUE STREAMS PATENTED PREMIUM AND MASS MARKET**