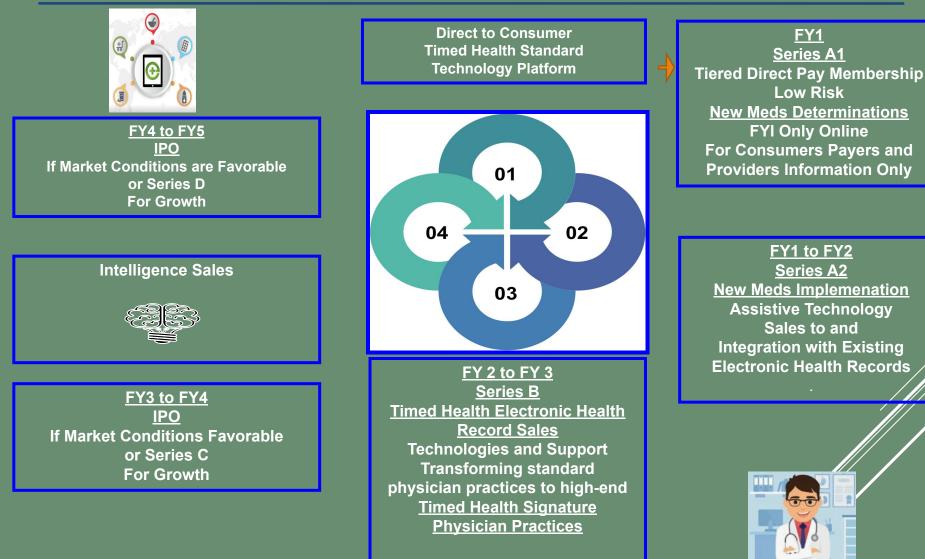

#### **<u>Comparable Possible Exit Strategies:</u>**

Livongo \$ 358 M IPO in 2019 followed by \$37.5 B M&A with Teledocs in 2020

#### **REIMBURSEMENT**

<u>Direct-to-Consumer\* Health Savings Accounts</u>\* <u>Pre-Tax Employee Health Benefit\*</u>

**1.** Assistive Technology Fees to <u>Determine:</u>

Early Bird Stored Timed New Meds

Monetized through tiered Timed Health Memberships

2. Assistive Technology Fees to <u>Implement:</u> Early Bird Stored Timed New Meds

Fees are based on frequency of use, urgency, time of day and complexity.

#### **REVENUE STREAMS PATENTED PREMIUM AND MASS MARKET**