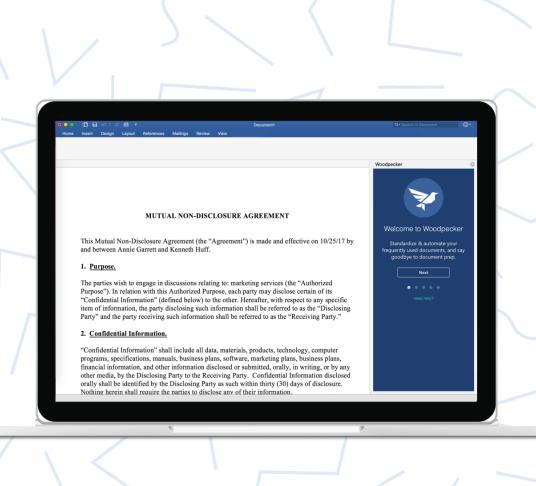

## The solution

Automate legal document assembly within Word.

- Standardize legal docs.
- Eliminate mistakes.

Keep using Word.

≡ ++ 3 Party One  $\times$ Create a field Field name Date Field type Date  $\sim$ Format Wednesday, April 25, 2018  $\sim$ Default Today  $\sim$ Save Cancel +1 Term three (3) Clear all