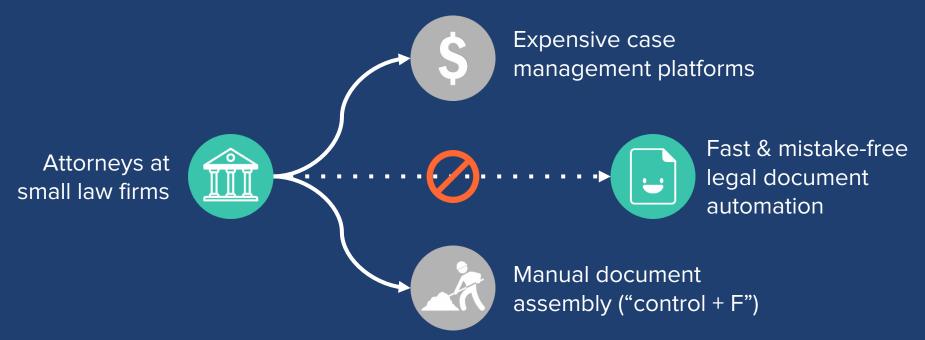

## The problem

Attorneys at small law firms have no way of quickly assembling mistake-free, Word-based legal documents.