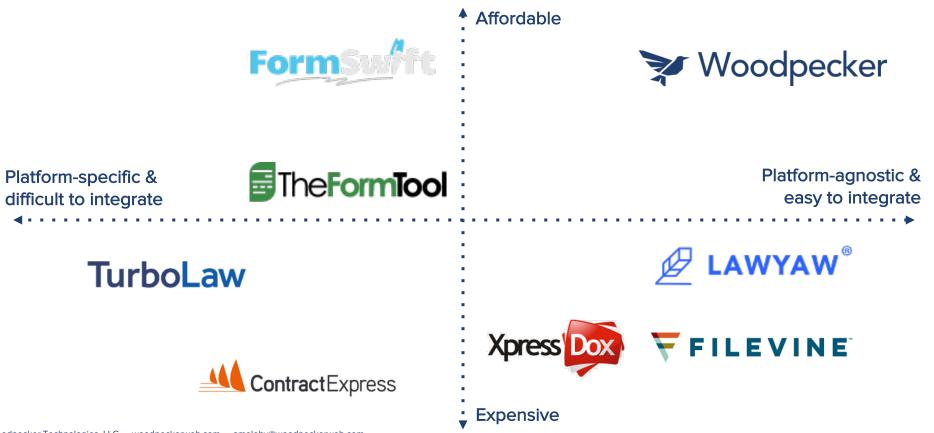

|



Named "Best free Word add-in" by Zapier **Xapier** 

# 300 avg. MAU 40 paying users

\$ +•\$ +•\$ -•Raised<br/>pricingAdded<br/>restrictions<br/>to Free tier

Content marketing & SEO works

- 1 Find content via google
- 2 Download Woodpecker
- 3 Nurture through free trial
  - Upgrade to paid tier

4

Woodpecker Technologies, LLC — woodpeckerweb.com — amelehy@woodpeckerweb.com

# Market potential

#### \*\*153K small law firms U.S.

\*1.27M small law firms worldwide

#### \*\*\*1.28 MS Office users worldwide

U.S. law firms Consulting
International law firms

L Insurance

<u>\*jotwell.com</u> <u>\*quora.com</u> <u>\*\*quora.com</u> nicrosoft.com

"small firms" < 10 people

Woodpecker Technologies, LLC — woodpeckerweb.com — amelehy@woodpeckerweb.com

# **Competitive landscape**



# Competitive advantages

# Addressing small firms

Need for a document automation solution that doesn't require migrating to a practice management platform.



#### No new platforms

Works with a firm's existing
Word documents without
requiring users to migrate
to a new platform.

# Free tier and low cost

Free tier ensures low barrier to entry and Pro tier costs less than competitors.

## Product roadmap



# Acquisition channels

## Organic growth 🕞

- Microsoft Office store
- Word-of-mouth
- Content marketing / SEO

## Sales & marketing 🕞

- Referral program
- Direct sales
- Email

## Channel partnerships 🕑

- Office 365 resellers
- Bar associations
- Legal-tech consultants

## Integrations & Affiliates 🕒

- White labeling
- Partnerships/integrations with other vendors

 In progress