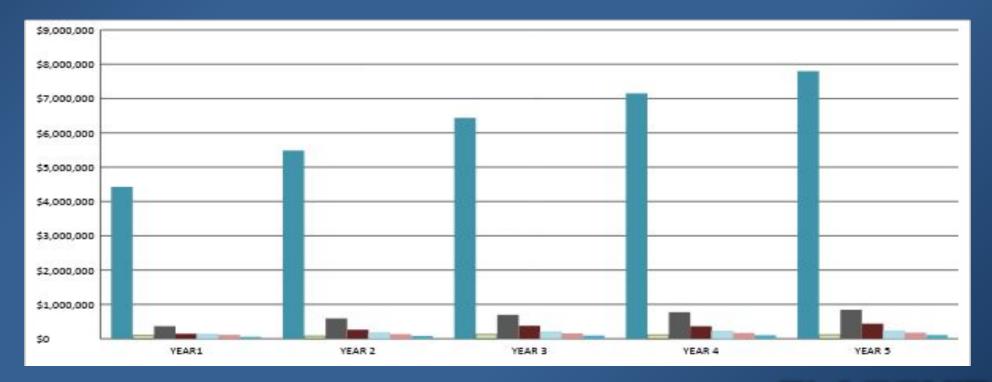

### **Cost of Acquisition**

| Cost of Acquisition                                                |           |                   |                   |           |           |           |           |           |           |           |  |  |  |
|--------------------------------------------------------------------|-----------|-------------------|-------------------|-----------|-----------|-----------|-----------|-----------|-----------|-----------|--|--|--|
|                                                                    |           | Pre-<br>Operation | Pre-<br>Operation | Year      |  |  |  |
|                                                                    |           | Campaign#1        | Campaign#2        | 1         | 2         | 3         | 4         | 5         | 6         | 7         |  |  |  |
| Budgeted                                                           | \$375,000 | \$134,400         | \$155,000         | \$290,000 | \$205,000 | \$215,250 | \$226,013 | \$237,313 | \$249,179 | \$261,638 |  |  |  |
| Grand Opening<br>Expense                                           |           |                   |                   | \$86,000  |           |           |           |           |           |           |  |  |  |
| Number of Members                                                  |           | 1,500             | 2,500             | 3,700     | 4,350     | 4,991     | 5,291     | 5,591     | 5,791     | 5,991     |  |  |  |
| New Members<br>Acquisition each Year                               |           |                   | ¥*                | 1,500     | 650       | 641       | 300       | 300       | 200       | 200       |  |  |  |
| Attrition Rate                                                     | 8.70%     |                   |                   | 322       | 378       | 434       | 460       | 486       | 504       | 521       |  |  |  |
| Total New Member<br>and Replacement of<br>Attrition<br>Memberships |           | 1,500             | 1,000             | 1,822     | 1,028     | 1,075     | 760       | 786       | 704       | 721       |  |  |  |
| Cost of Acquisition<br>New Members                                 |           | \$89.60           | \$155.00          | \$159.17  | \$199.33  | \$200.14  | \$297.25  | \$301.76  | \$354.03  | \$362.76  |  |  |  |