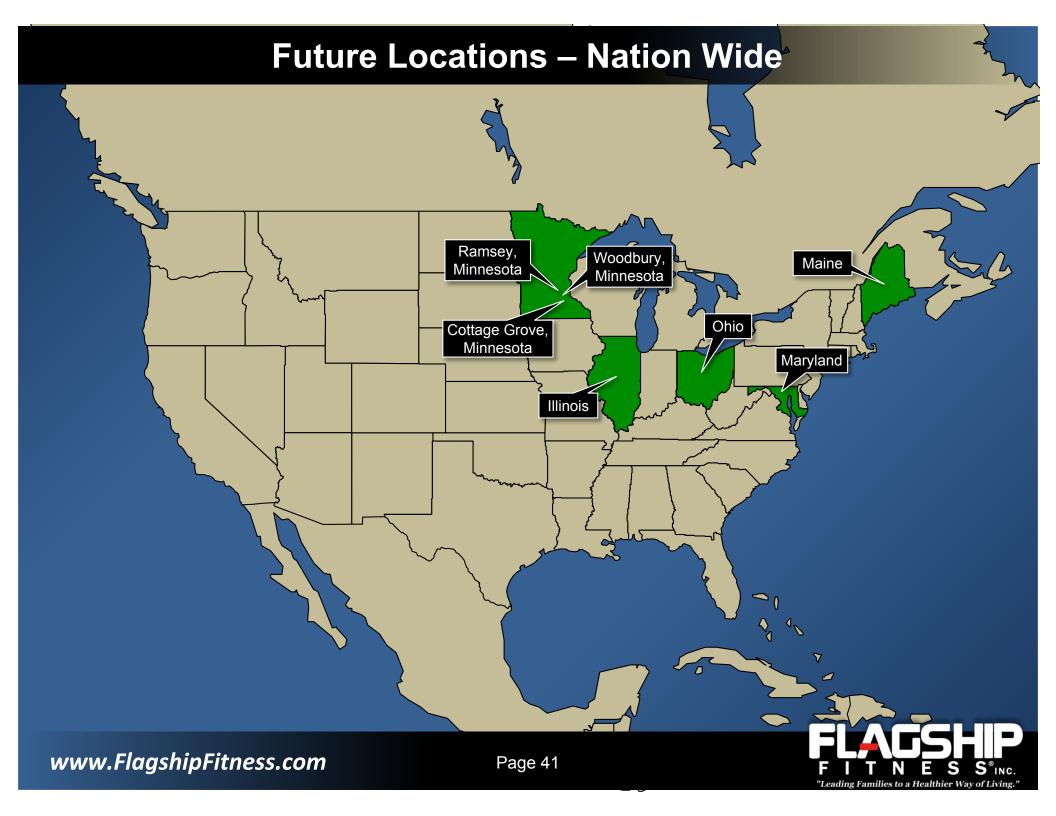

5.4%       | 1,067,457 | 21.7%       | 1,784,946 | 38.2%       | 2,428,528 | 29.5%       | 2,962,008 |
| Taxes (30%)            | 156,067   |           | 320,237     |           | 535,484     |           | 827,558     |           | 888,602     |           |
| Net Income After Tax   | 6.8%      | 364,156   | 10.8%       | 747,220   | 15.2%       | 1,249,462 | 17.5%       | 1,600,970 | 20.6%       | 2,073,406 |
| Cash on Hand           | 1,247,234 |           | 2,440,211   |           | 4,147,880   |           | 6,650,898   |           | 9,668,230   |           |
| Cash on Hand Minus Tax | 1,091,167 |           | 2,119,974   |           | 3,612,396   |           | 5,823,340   |           | 8,779,628   |           |



#### **5 Year Income By Category**









# Potential Future Locations