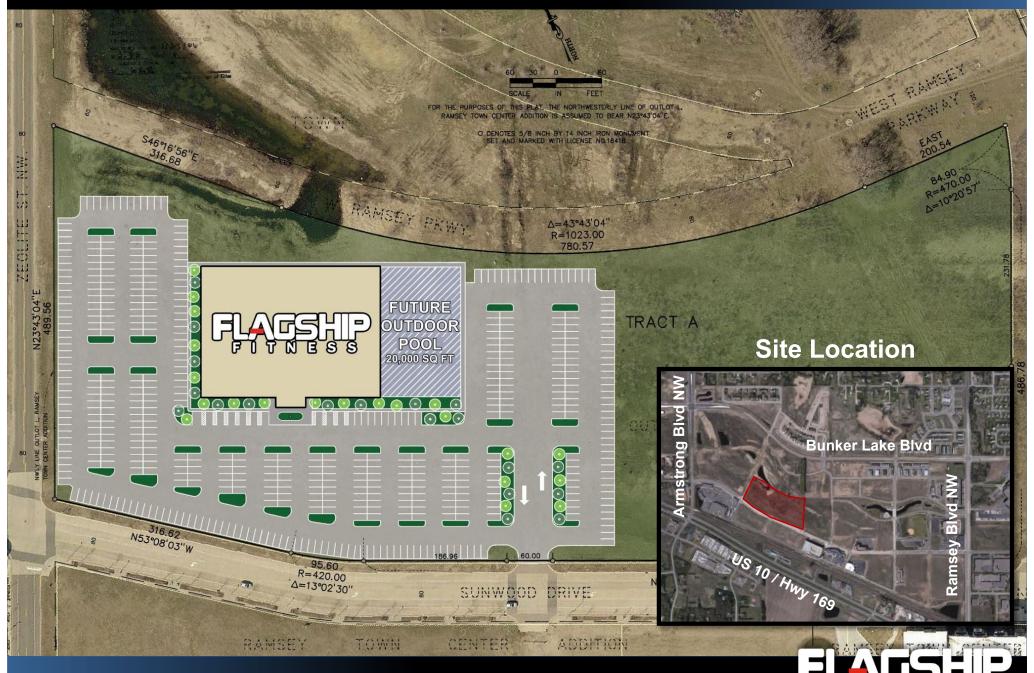

#### What Is Flagship Fitness?

- A multifaceted family lifestyle with comprehensive wellness and fitness programs
- An opportunity to appeal to the entire family, regardless of age, race, gender or income
- A Family Wellness and Fitness Resort

#### What Makes Flagship Fitness So Great?

- ✓ New and unique look on family-oriented fitness
- ✓ Poised to benefit overall wellness and fitness for all types of families
- Youth & Teen programs. Activities geared towards improving overall health and well-being, starting at a young age
- A way to help communities economically, while raising a cherished health standard for every family's household



#### **Proposed Ramsey Flagship Fitness Site**



### **Proposed Building Exterior**



#### **Conceptual Design**







#### **Proposed Indoor Aquatic Center**





# Flagship Fitness Offerings

Flagship Day Spa















## Wellness & Comprehensive Education Seminars



Weight / Cardio Floor www.FlagshipFitness.com Page 17





















**Before** After Before **After** 









"Leading Families to a Healthier Way of Living."

## Profit

#### **How Will Flagship Profit?**

✓ 83% of the revenue comes from monthly Memberships:

Single: \*\$64.95 Couple: \*\$102.95 Family: \*\$134.85

\*Corporate Discount: 10%

- ✓ 17% is generated from in-center (ancillary) revenue:
  - 1. Day Spa
  - 2. Juice Bar
  - 3. Personal Training
  - 4. Other Group Activities
- ✓ Medical Patient Rehabilitation:
  - Insurance Money









## Cos