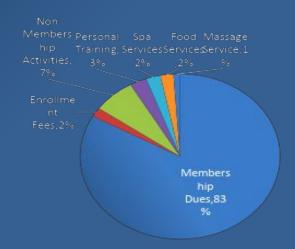

#### **How Will Flagship Profit?**

✓ 83% of the revenue comes from monthly Memberships:

Single: \*\$64.95 Couple: \*\$102.95 Family: \*\$134.85

\*Corporate Discount: 10%

- ✓ 17% is generated from in-center (ancillary) revenue:
  - 1. Day Spa
  - 2. Juice Bar
  - 3. Personal Training
  - 4. Other Group Activities
- ✓ Medical Patient Rehabilitation:
  - Insurance Money