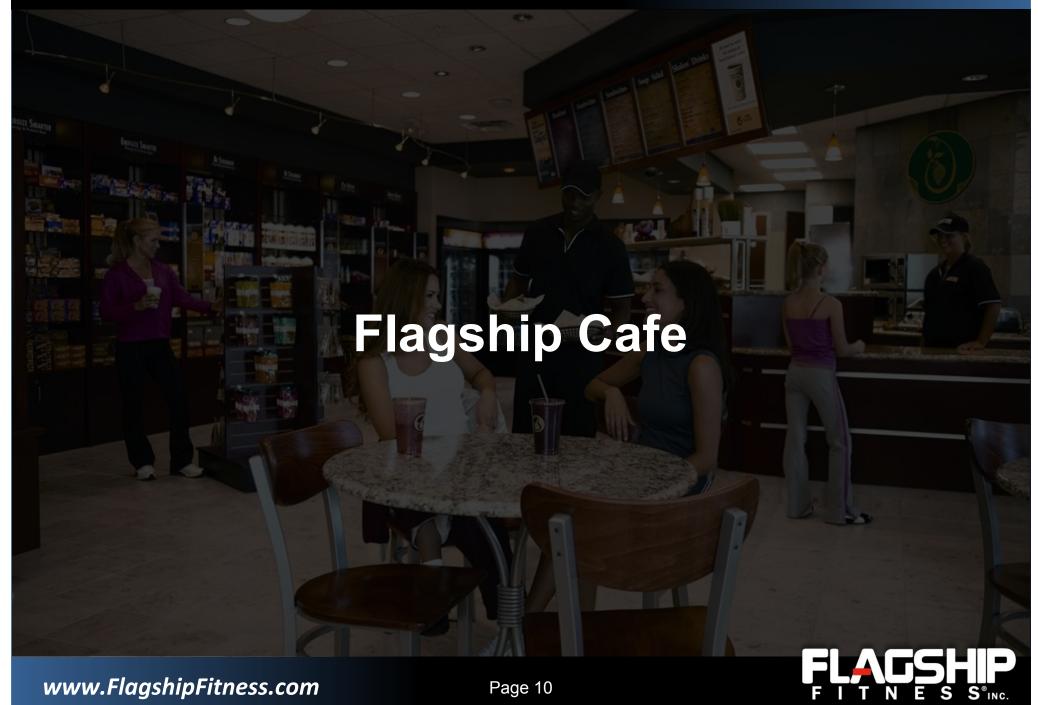

#### **How Will Flagship Profit?**

✓ 83% of the revenue comes from monthly Memberships:

Single: \*\$64.95 Couple: \*\$102.95 Family: \*\$134.85

\*Corporate Discount: 10%

- ✓ 17% is generated from in-center (ancillary) revenue:
  - 1. Day Spa
  - 2. Juice Bar
  - 3. Personal Training
  - 4. Other Group Activities
- ✓ Medical Patient Rehabilitation:
  - Insurance Money