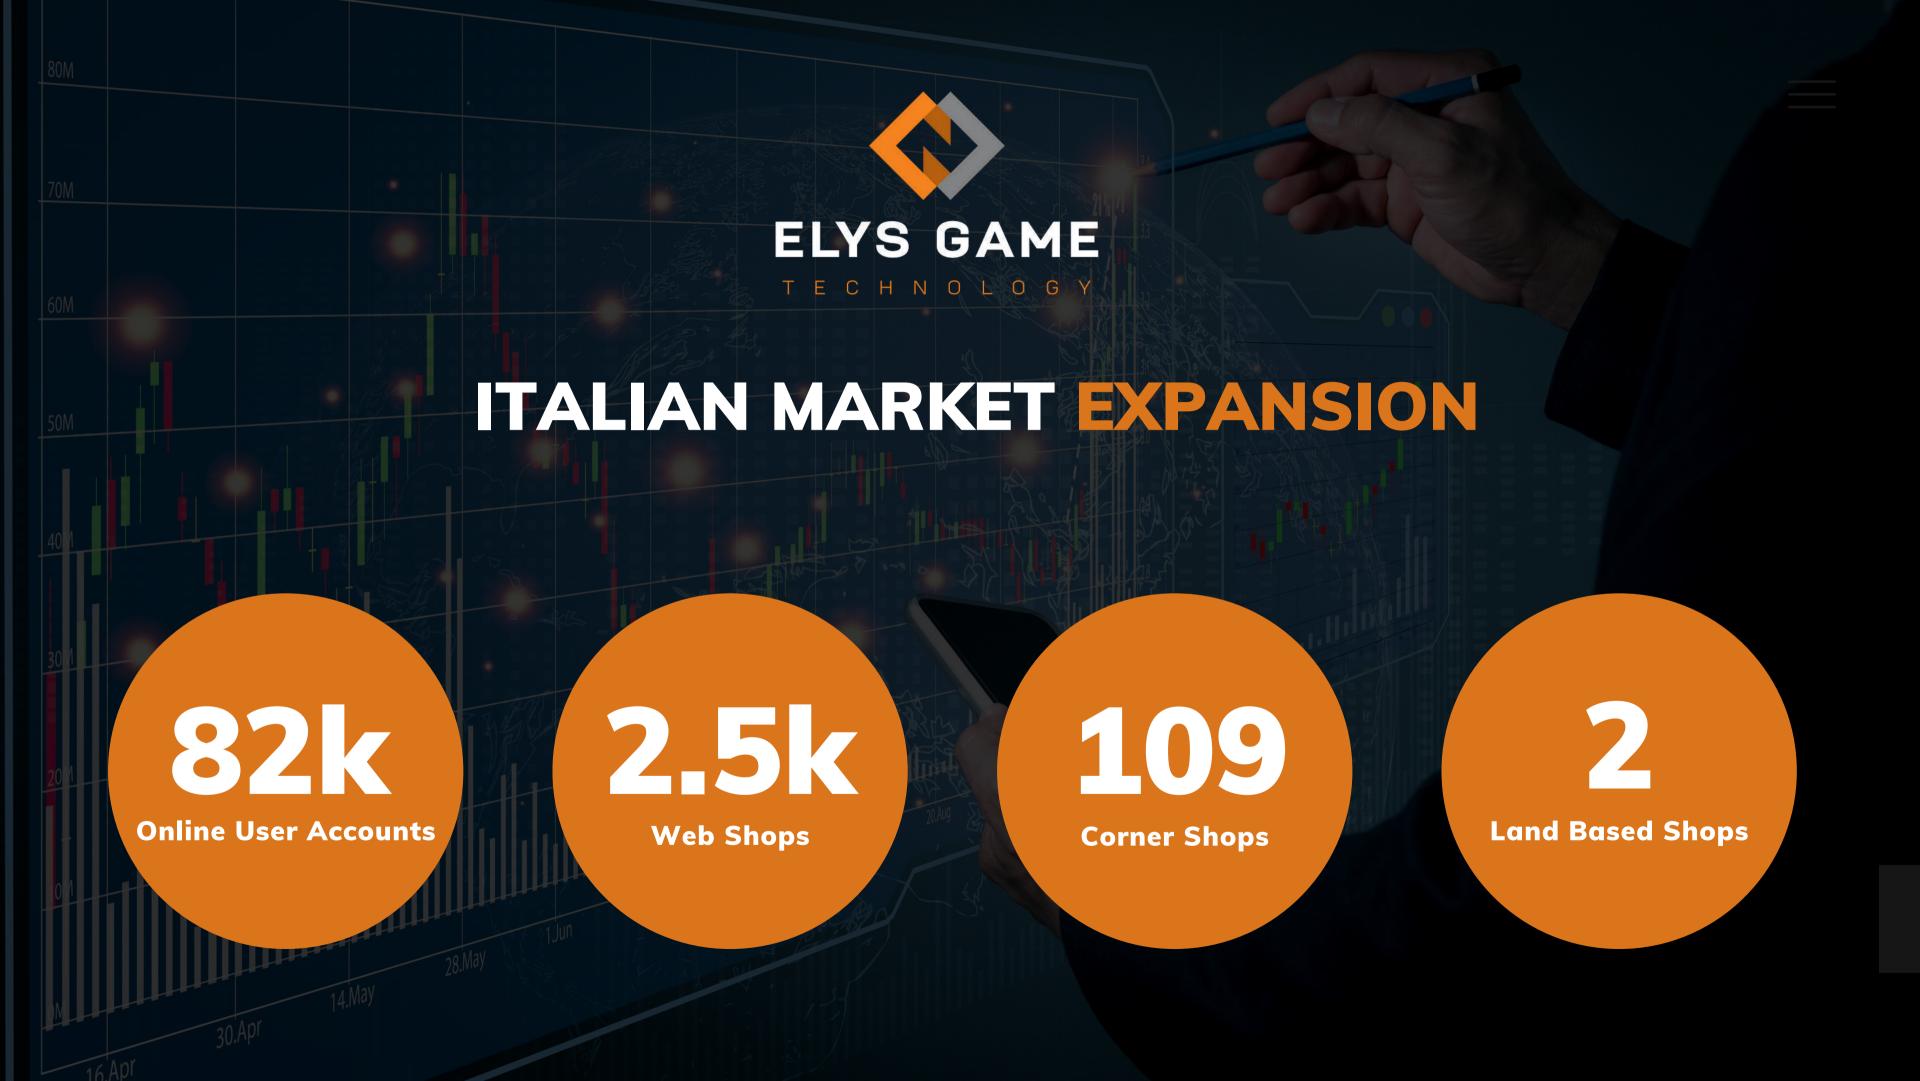

- The operating of web-based as well as land-based leisure betting establishments situated throughout Italy and USA.
- Provider of certified betting Platform software services to leisure betting establishments in the U.S. and 9
  other countries

# ITALIAN GAMING MARKET

The Italian online gaming market is one of the largest in Europe, with a total revenue of €315.8m in December 2023, a 1.2% increase YoY

• Italy was the first EU member state to legalize, license and regulate online gambling in a comprehensive way in 2006.