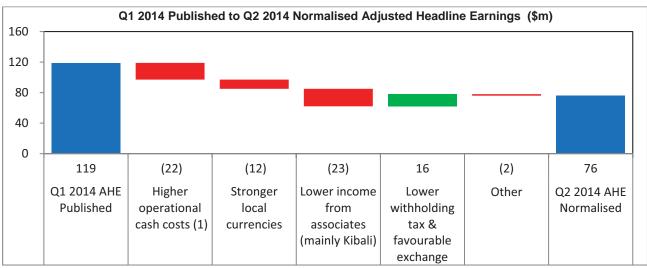

Second quarter normalised AHE of \$76m, compared to first quarter normalised AHE of \$119m, was affected by higher operational cash cost items such as fuel, power, consumable stores and service charges, lower income from joint ventures and associates (mainly Kibali) and the impact of stronger local currencies which were partly offset by lower taxation charges. *Refer to the graph below*: